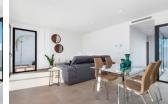

## **DESCRIPTION**

Beautiful detached villas in PILAR DE LA HORADADA just 10 minutes from the beach. This is a onle level corner Villa of 93m2 with sunny roof solarium, large terrace and private pool with LED lighting. Garden with irrigation system and there is also space so you can park your car in the 182m2 plot. The three bedrooms and the living room all overlook the pool and the bathrooms are furnished and complete with glass shower screens. The kitchens are furnished and include Oven, hob, microwave, integrated Fridge and extractor. The property also benefits from LED lighting, pre-installation of AC and triple glazing. Delivery in 10 months. These Villas are situated on the edge of a typical Spanish village with all the facilities you would expect less than 1 km away. The Mediterranean Sea/ beach is just 3 km away by bike or on foot, without roads to cross! Golf Golf enthusiasts; there are several golf courses within a few kilometers. Alicante airport 65 km and Murcia airport 45 km. Delivery within 6 months