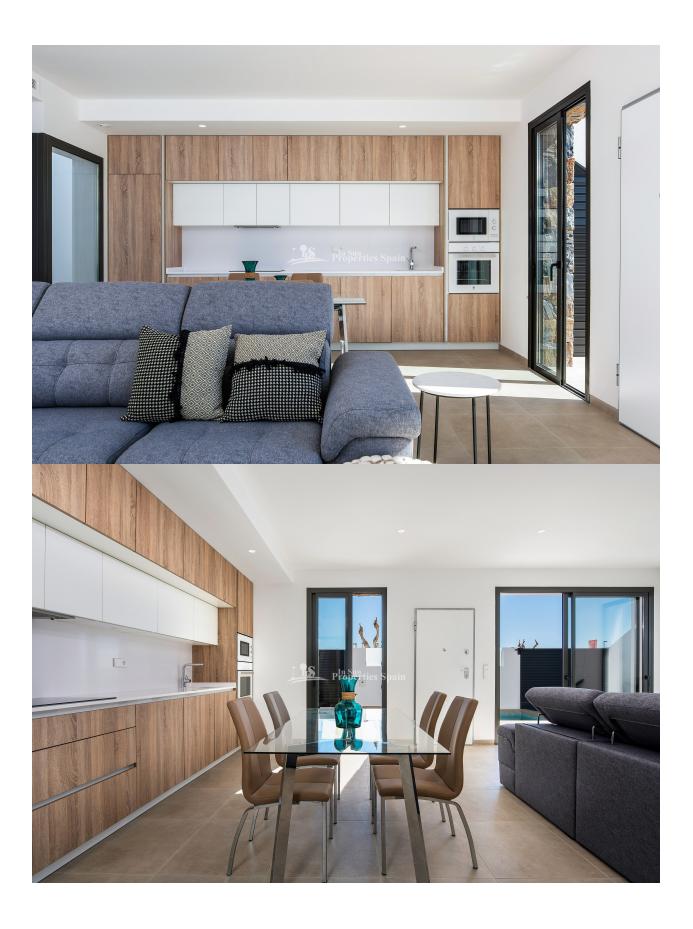

## **DESCRIPTION**

Beautiful detached villas in PILAR DE LA HORADADA just 10 minutes from the beach. This is a onle level corner Villa of 93m2 with sunny roof solarium, large terrace and private pool with LED lighting. Garden with irrigation system and there is also space so you can park your car in the 182m2 plot. The three bedrooms and the living room all overlook the pool and the bathrooms are furnished and complete with glass shower screens. The kitchens are furnished and include Oven, hob, microwave, integrated Fridge and extractor. The property also benefits from LED lighting, pre-installation of AC and triple glazing. Delivery in 10 months. These Villas are situated on the edge of a typical Spanish village with all the facilities you would expect less than 1 km away. The Mediterranean Sea/ beach is just 3 km away by bike or on foot, without roads to cross! Golf Golf enthusiasts; there are several golf courses within a few kilometers. Alicante airport 65 km and Murcia airport 45 km. Delivery within 6 months