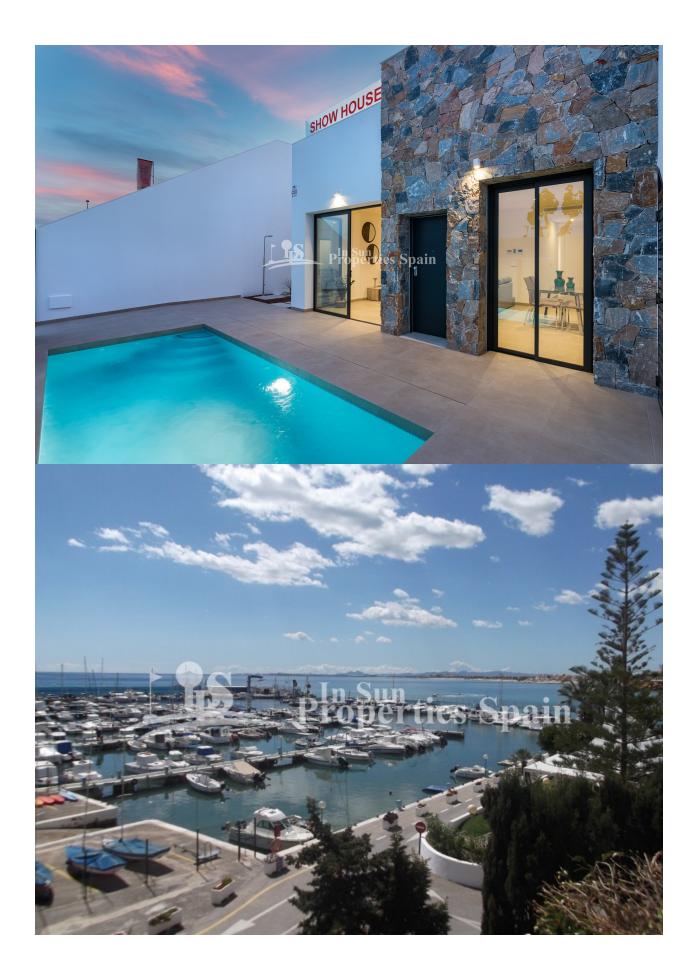

## **DESCRIPTION**

Beautiful detached villas in PILAR DE LA HORADADA just 10 minutes from the beach. This is a onle level corner Villa of 93m2 with sunny roof solarium, large terrace and private pool with LED lighting. Garden with irrigation system and there is also space so you can park your car in the 182m2 plot. The three bedrooms and the living room all overlook the pool and the bathrooms are furnished and complete with glass shower screens. The kitchens are furnished and include Oven, hob, microwave, integrated Fridge and extractor. The property also benefits from LED lighting, pre-installation of AC and triple glazing. Delivery in 10 months. These Villas are situated on the edge of a typical Spanish village with all the facilities you would expect less than 1 km away. The Mediterranean Sea/ beach is just 3 km away by bike or on foot, without roads to cross! Golf Golf enthusiasts; there are several golf courses within a few kilometers. Alicante airport 65 km and Murcia airport 45 km. Delivery within 6 months