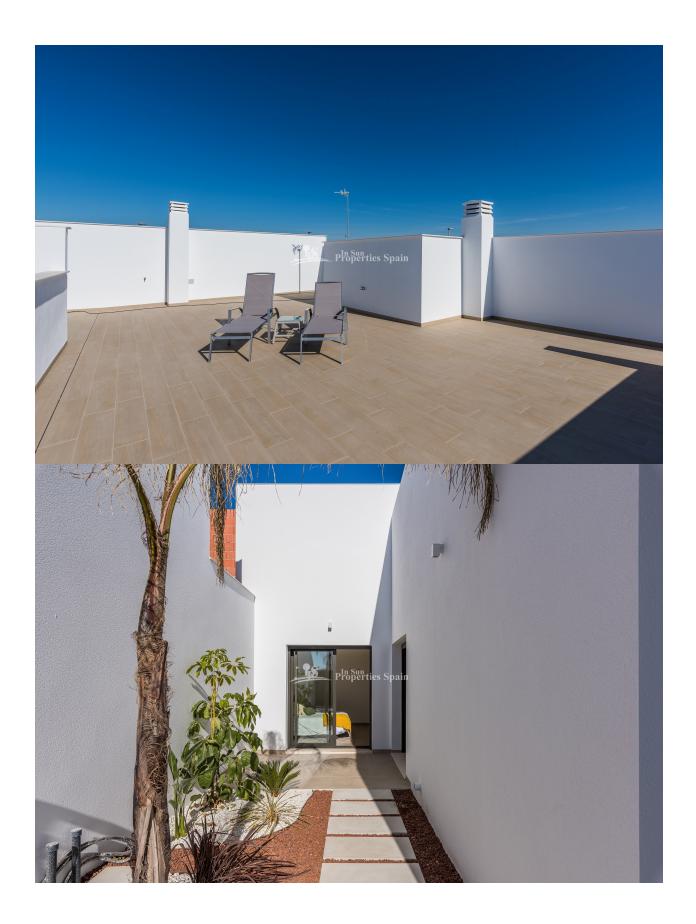

## **DESCRIPTION**

Beautiful detached villas in PILAR DE LA HORADADA just 10 minutes from the beach. This is a onle level corner Villa of 93m2 with sunny roof solarium, large terrace and private pool with LED lighting. Garden with irrigation system and there is also space so you can park your car in the 182m2 plot. The three bedrooms and the living room all overlook the pool and the bathrooms are furnished and complete with glass shower screens. The kitchens are furnished and include Oven, hob, microwave, integrated Fridge and extractor. The property also benefits from LED lighting, pre-installation of AC and triple glazing. Delivery in 10 months. These Villas are situated on the edge of a typical Spanish village with all the facilities you would expect less than 1 km away. The Mediterranean Sea/ beach is just 3 km away by bike or on foot, without roads to cross! Golf Golf enthusiasts; there are several golf courses within a few kilometers. Alicante airport 65 km and Murcia airport 45 km. Delivery within 6 months