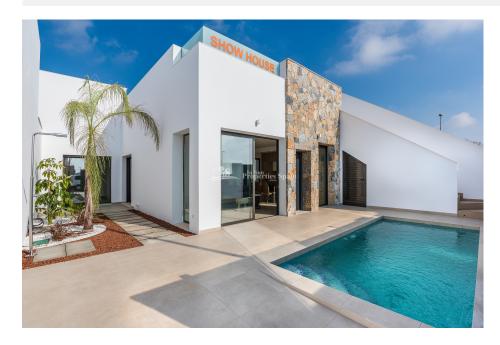

## **DESCRIPTION**

Beautiful detached villas in PILAR DE LA HORADADA just 10 minutes from the beach. This is a onle level corner Villa of 93m2 with sunny roof solarium, large terrace and private pool with LED lighting. Garden with irrigation system and there is also space so you can park your car in the 182m2 plot. The three bedrooms and the living room all overlook the pool and the bathrooms are furnished and complete with glass shower screens. The kitchens are furnished and include Oven, hob, microwave, integrated Fridge and extractor. The property also benefits from LED lighting, pre-installation of AC and triple glazing. Delivery in 10 months. These Villas are situated on the edge of a typical Spanish village with all the facilities you would expect less than 1 km away. The Mediterranean Sea/ beach is just 3 km away by bike or on foot, without roads to cross! Golf Golf enthusiasts; there are several golf courses within a few kilometers. Alicante airport 65 km and Murcia airport 45 km. Delivery within 6 months