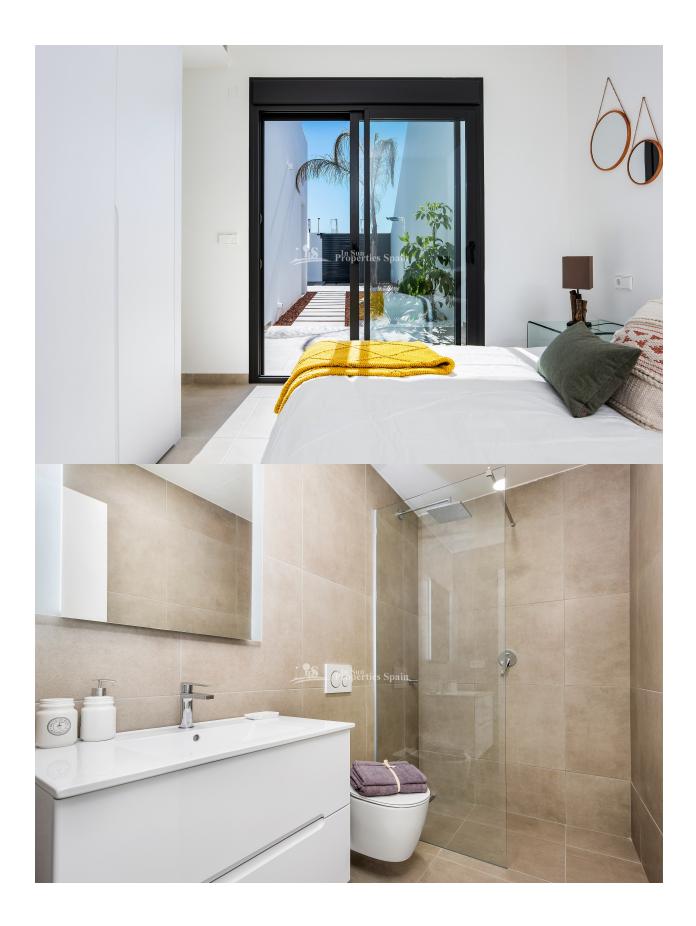

## **DESCRIPTION**

Beautiful detached villas in PILAR DE LA HORADADA just 10 minutes from the beach. This is a onle level corner Villa of 93m2 with sunny roof solarium, large terrace and private pool with LED lighting. Garden with irrigation system and there is also space so you can park your car in the 182m2 plot. The three bedrooms and the living room all overlook the pool and the bathrooms are furnished and complete with glass shower screens. The kitchens are furnished and include Oven, hob, microwave, integrated Fridge and extractor. The property also benefits from LED lighting, pre-installation of AC and triple glazing. Delivery in 10 months. These Villas are situated on the edge of a typical Spanish village with all the facilities you would expect less than 1 km away. The Mediterranean Sea/ beach is just 3 km away by bike or on foot, without roads to cross! Golf Golf enthusiasts; there are several golf courses within a few kilometers. Alicante airport 65 km and Murcia airport 45 km. Delivery within 6 months