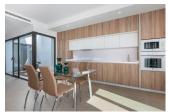

## **DESCRIPTION**

Beautiful detached villas in PILAR DE LA HORADADA just 10 minutes from the beach. This is a onle level corner Villa of 93m2 with sunny roof solarium, large terrace and private pool with LED lighting. Garden with irrigation system and there is also space so you can park your car in the 182m2 plot. The three bedrooms and the living room all overlook the pool and the bathrooms are furnished and complete with glass shower screens. The kitchens are furnished and include Oven, hob, microwave, integrated Fridge and extractor. The property also benefits from LED lighting, pre-installation of AC and triple glazing. Delivery in 10 months. These Villas are situated on the edge of a typical Spanish village with all the facilities you would expect less than 1 km away. The Mediterranean Sea/ beach is just 3 km away by bike or on foot, without roads to cross! Golf Golf enthusiasts; there are several golf courses within a few kilometers. Alicante airport 65 km and Murcia airport 45 km. Delivery within 6 months