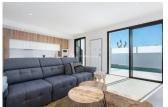

## **DESCRIPTION**

Beautiful detached villas in PILAR DE LA HORADADA just 10 minutes from the beach. This is a onle level corner Villa of 93m2 with sunny roof solarium, large terrace and private pool with LED lighting. Garden with irrigation system and there is also space so you can park your car in the 182m2 plot. The three bedrooms and the living room all overlook the pool and the bathrooms are furnished and complete with glass shower screens. The kitchens are furnished and include Oven, hob, microwave, integrated Fridge and extractor. The property also benefits from LED lighting, pre-installation of AC and triple glazing. Delivery in 10 months. These Villas are situated on the edge of a typical Spanish village with all the facilities you would expect less than 1 km away. The Mediterranean Sea/ beach is just 3 km away by bike or on foot, without roads to cross! Golf Golf enthusiasts; there are several golf courses within a few kilometers. Alicante airport 65 km and Murcia airport 45 km. Delivery within 6 months