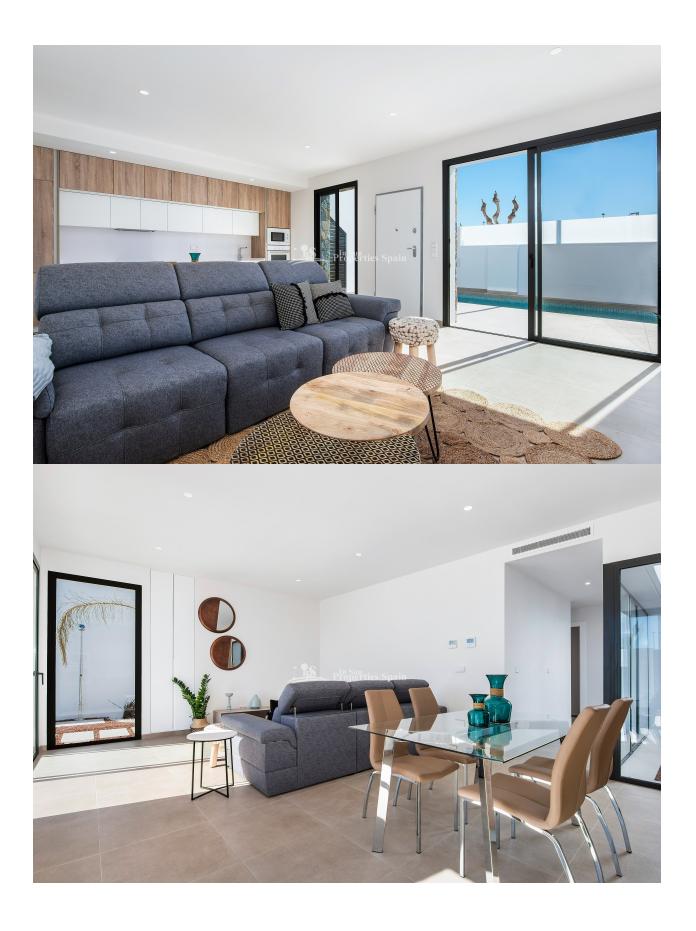

## **DESCRIPTION**

Beautiful detached villas in PILAR DE LA HORADADA just 10 minutes from the beach. This is a onle level corner Villa of 93m2 with sunny roof solarium, large terrace and private pool with LED lighting. Garden with irrigation system and there is also space so you can park your car in the 182m2 plot. The three bedrooms and the living room all overlook the pool and the bathrooms are furnished and complete with glass shower screens. The kitchens are furnished and include Oven, hob, microwave, integrated Fridge and extractor. The property also benefits from LED lighting, pre-installation of AC and triple glazing. Delivery in 10 months. These Villas are situated on the edge of a typical Spanish village with all the facilities you would expect less than 1 km away. The Mediterranean Sea/ beach is just 3 km away by bike or on foot, without roads to cross! Golf Golf enthusiasts; there are several golf courses within a few kilometers. Alicante airport 65 km and Murcia airport 45 km. Delivery within 6 months