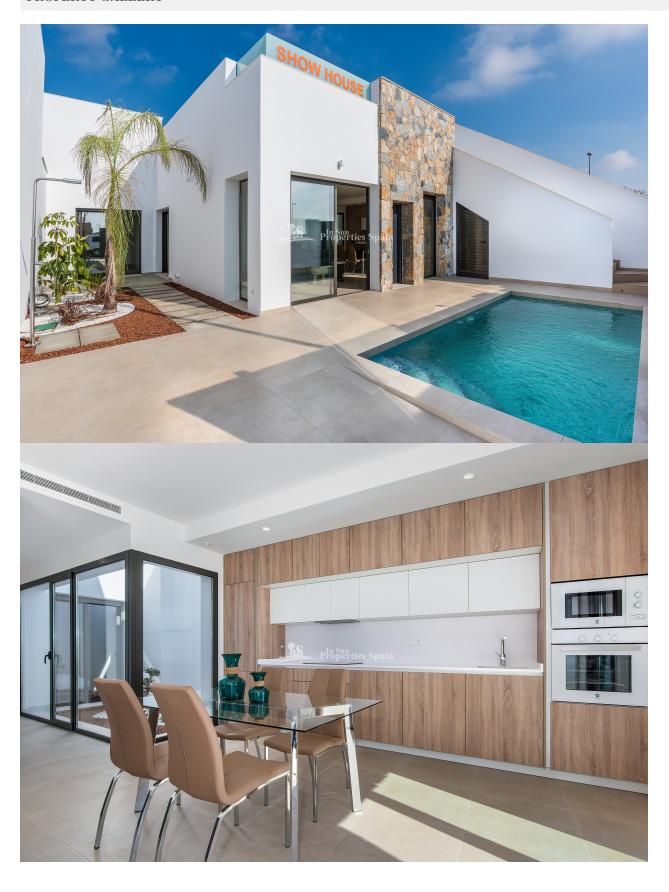

## **DESCRIPTION**

Beautiful detached villas in PILAR DE LA HORADADA just 10 minutes from the beach. This is a onle level corner Villa of 93m2 with sunny roof solarium, large terrace and private pool with LED lighting. Garden with irrigation system and there is also space so you can park your car in the 182m2 plot. The three bedrooms and the living room all overlook the pool and the bathrooms are furnished and complete with glass shower screens. The kitchens are furnished and include Oven, hob, microwave, integrated Fridge and extractor. The property also benefits from LED lighting, pre-installation of AC and triple glazing. Delivery in 10 months. These Villas are situated on the edge of a typical Spanish village with all the facilities you would expect less than 1 km away. The Mediterranean Sea/ beach is just 3 km away by bike or on foot, without roads to cross! Golf Golf enthusiasts; there are several golf courses within a few kilometers. Alicante airport 65 km and Murcia airport 45 km. Delivery within 6 months