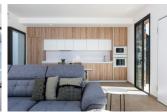

## **DESCRIPTION**

Beautiful detached villas in PILAR DE LA HORADADA just 10 minutes from the beach. This is a onle level corner Villa of 93m2 with sunny roof solarium, large terrace and private pool with LED lighting. Garden with irrigation system and there is also space so you can park your car in the 182m2 plot. The three bedrooms and the living room all overlook the pool and the bathrooms are furnished and complete with glass shower screens. The kitchens are furnished and include Oven, hob, microwave, integrated Fridge and extractor. The property also benefits from LED lighting, pre-installation of AC and triple glazing. Delivery in 10 months. These Villas are situated on the edge of a typical Spanish village with all the facilities you would expect less than 1 km away. The Mediterranean Sea/ beach is just 3 km away by bike or on foot, without roads to cross! Golf Golf enthusiasts; there are several golf courses within a few kilometers. Alicante airport 65 km and Murcia airport 45 km. Delivery within 6 months