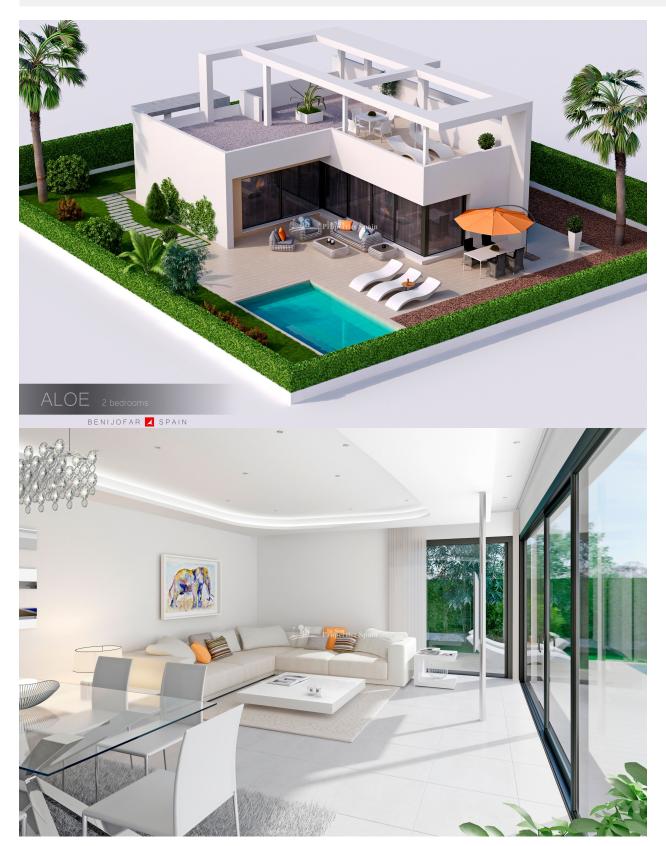

### DESCRIPTION

Stunning project of Detached Villas in BENIJOFAR with plots of 450m2 and 500m2. Custom designs with 3 and 4 bedrooms, 2 and 3 bathrooms on one level or two. Benijofar is a cozy village where you find the charm and tranquility of Mediterranean villas surrounded by orchards and crops. Just 15 minutes from the beaches of Guardamar, it is characterized as a quiet, independent area that is extraordinarily well connected. Qualities include; pre-installation of air conditioning by conduit, under floor heating in one bathroom. Aerothermics system for endowment of hot water, qualification energy certification: b - c, conditional to the owner's equipment, private pool of 18 m2, garden planted and completed with installation of irrigation. Entrance portal and radio intercom with automatic opening and access for vehicle to the plot with a sliding door. Benijofar is located on the south east coast of Spain, just 15 minutes away from the white sandy beaches of Guardamar and close to the Sierra of Orihuela mountains. Located within waking distance to all the amenities, including the Town Hall, Pharmacy, cafs, tapas bars, restaurants etc. Its people, although many are north European, are very active in the daily Town events. Airports: Alicante 35 minutes

## **PROPERTY GALLERY**

"Experience our experience - Because you deserve the best"