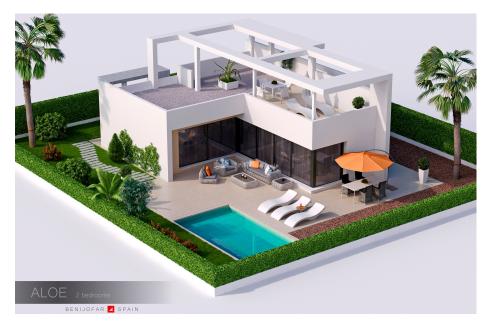

### DESCRIPTION

Stunning project of Detached Villas in BENIJOFAR with plots of 450m2 and 500m2. Custom designs with 3 and 4 bedrooms, 2 and 3 bathrooms on one level or two. Benijofar is a cozy village where you find the charm and tranquility of Mediterranean villas surrounded by orchards and crops. Just 15 minutes from the beaches of Guardamar, it is characterized as a quiet, independent area that is extraordinarily well connected. Qualities include; pre-installation of air conditioning by conduit, under floor heating in one bathroom. Aerothermics system for endowment of hot water, qualification energy certification: b - c, conditional to the owner's equipment, private pool of 18 m2, garden planted and completed with installation of irrigation. Entrance portal and radio intercom with automatic opening and access for vehicle to the plot with a sliding door. Benijofar is located on the south east coast of Spain, just 15 minutes away from the white sandy beaches of Guardamar and close to the Sierra of Orihuela mountains. Located within waking distance to all the amenities, including the Town Hall, Pharmacy, cafs, tapas bars, restaurants etc. Its people, although many are north European, are very active in the daily Town events. Airports: Alicante 35 minutes