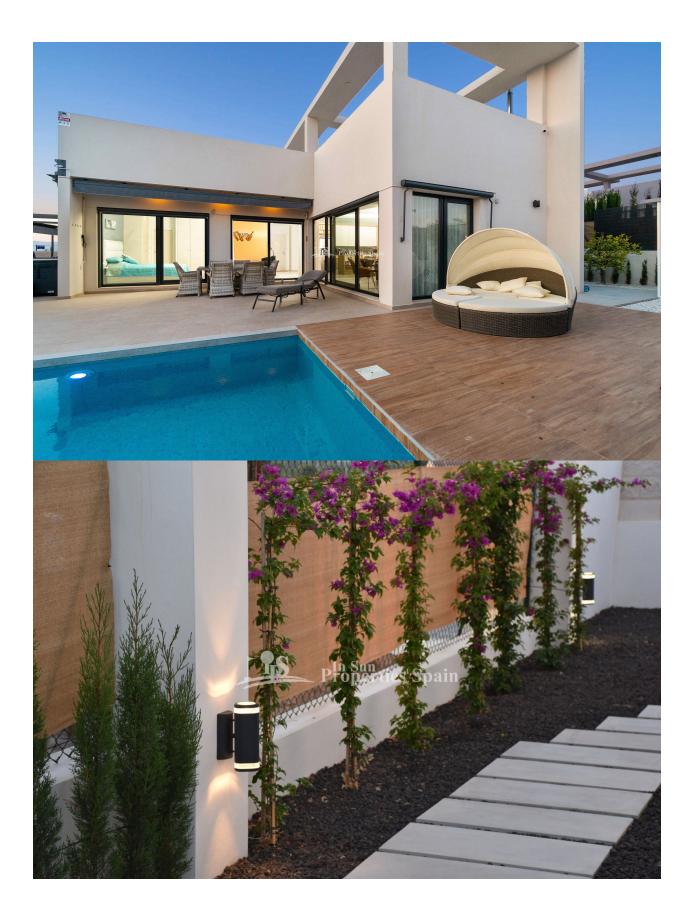

### DESCRIPTION

Stunning project of Detached Villas in BENIJOFAR with plots of 450m2 and 500m2. Custom designs with 3 and 4 bedrooms, 2 and 3 bathrooms on one level or two. Benijofar is a cozy village where you find the charm and tranquility of Mediterranean villas surrounded by orchards and crops. Just 15 minutes from the beaches of Guardamar, it is characterized as a quiet, independent area that is extraordinarily well connected. Qualities include; pre-installation of air conditioning by conduit, under floor heating in one bathroom. Aerothermics system for endowment of hot water, qualification energy certification: b - c, conditional to the owner's equipment, private pool of 18 m2, garden planted and completed with installation of irrigation. Entrance portal and radio intercom with automatic opening and access for vehicle to the plot with a sliding door. Benijofar is located on the south east coast of Spain, just 15 minutes away from the white sandy beaches of Guardamar and close to the Sierra of Orihuela mountains. Located within waking distance to all the amenities, including the Town Hall, Pharmacy, cafs, tapas bars, restaurants etc. Its people, although many are north European, are very active in the daily Town events. Airports: Alicante 35 minutes

## JARD RIVIÈRE ET TERRASSES N

- Terrasse couverte
- Terrasse ouverte
- irrigation automatique
- Paysage
- murs en pierre
- Jard RIVER n privée