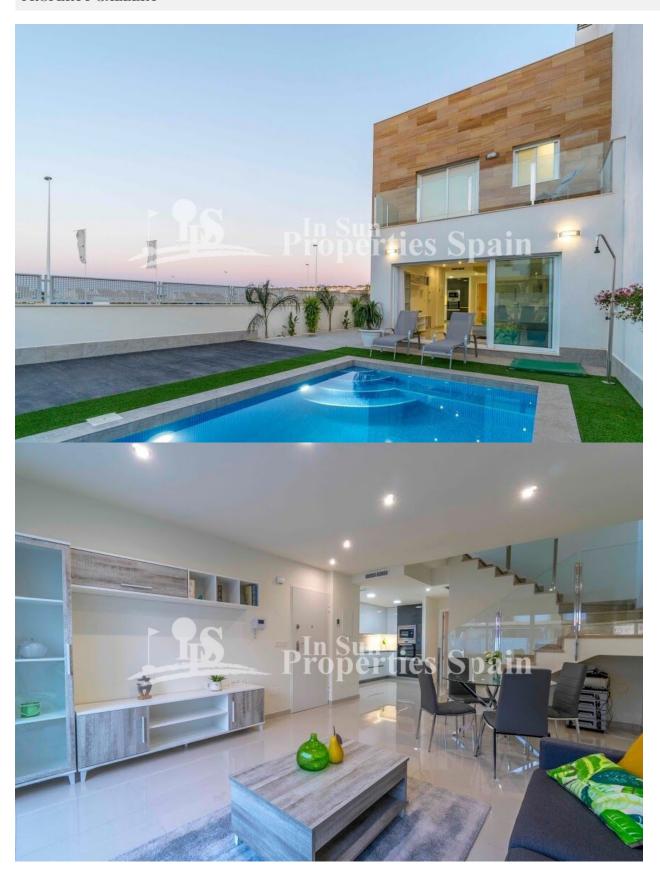

### **DESCRIPTION**

New Build Quad Villas located just 500m from the centre of LO PAGAN and only 3km FROM THE BEACH OF EL MOJON. 115m2 Villas set on a plot of 180m2 with private 5x3 swimming pool and 35m2 sunny solarium. To the gorund floor you have an open plan living concept incorporating the furnished kitchen (included are whitegoods, oven, vitroceramic hob and extractor. Washing machine, dishwasher, fridge-freezer and microwave) with the living and dining space. There is a bedroom and bathroom on the ground floor also. To the first floor you have two further bedrooms and 2 bathrooms. All bathrooms have underfloor heating and there are electric shutters to the master bedroom and living room. 80l aerothermic water heater and pre-installation of AC. Lo Pagan, famous for its mudbaths is situated on the north shore of the Mar Menor and has merged with San Pedro del Pinatar to become one big town. It has a beautiful beach, promenade and small marina. The location of these Villas offers something for everyone; For shopping you are just over 5 minutes from Dos Mares commercial centre and for Golf enthusiasts you are just 15 minutes from Lo Romero Golf. Just 30 minutes from Corvera Airport.