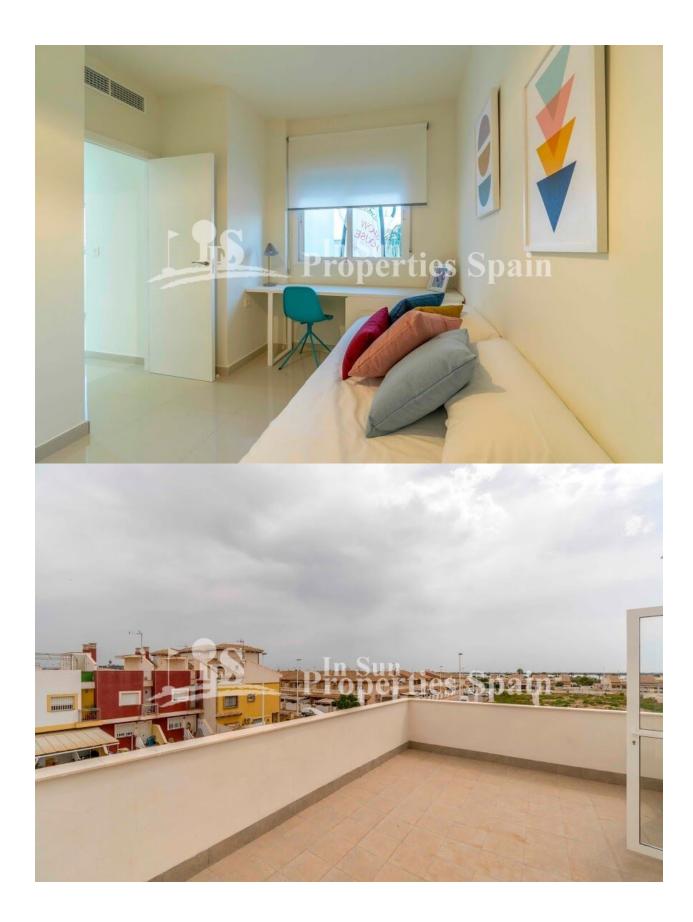

### **DESCRIPTION**

New Build Quad Villas located just 500m from the centre of LO PAGAN and only 3km FROM THE BEACH OF EL MOJON. 115m2 Villas set on a plot of 180m2 with private 5x3 swimming pool and 35m2 sunny solarium. To the gorund floor you have an open plan living concept incorporating the furnished kitchen (included are whitegoods, oven, vitroceramic hob and extractor. Washing machine, dishwasher, fridge-freezer and microwave) with the living and dining space. There is a bedroom and bathroom on the ground floor also. To the first floor you have two further bedrooms and 2 bathrooms. All bathrooms have underfloor heating and there are electric shutters to the master bedroom and living room. 80l aerothermic water heater and pre-installation of AC. Lo Pagan, famous for its mudbaths is situated on the north shore of the Mar Menor and has merged with San Pedro del Pinatar to become one big town. It has a beautiful beach, promenade and small marina. The location of these Villas offers something for everyone; For shopping you are just over 5 minutes from Dos Mares commercial centre and for Golf enthusiasts you are just 15 minutes from Lo Romero Golf. Just 30 minutes from Corvera Airport.