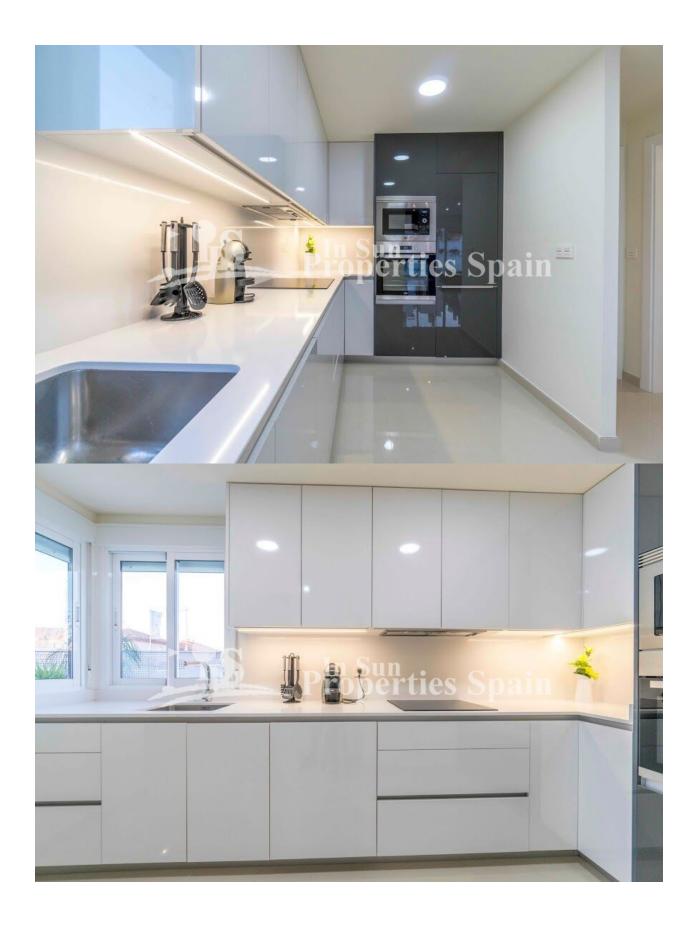

### **DESCRIPTION**

New Build Quad Villas located just 500m from the centre of LO PAGAN and only 3km FROM THE BEACH OF EL MOJON. 115m2 Villas set on a plot of 180m2 with private 5x3 swimming pool and 35m2 sunny solarium. To the gorund floor you have an open plan living concept incorporating the furnished kitchen (included are whitegoods, oven, vitroceramic hob and extractor. Washing machine, dishwasher, fridge-freezer and microwave) with the living and dining space. There is a bedroom and bathroom on the ground floor also. To the first floor you have two further bedrooms and 2 bathrooms. All bathrooms have underfloor heating and there are electric shutters to the master bedroom and living room. 80l aerothermic water heater and pre-installation of AC. Lo Pagan, famous for its mudbaths is situated on the north shore of the Mar Menor and has merged with San Pedro del Pinatar to become one big town. It has a beautiful beach, promenade and small marina. The location of these Villas offers something for everyone; For shopping you are just over 5 minutes from Dos Mares commercial centre and for Golf enthusiasts you are just 15 minutes from Lo Romero Golf. Just 30 minutes from Corvera Airport.

# CUISINE

- Cuisine
- Cuisine équipée
- Granit