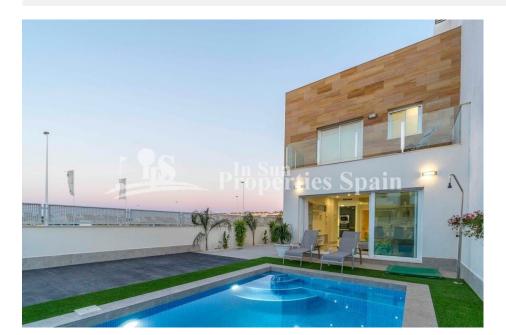

### **DESCRIPTION**

New Build Quad Villas located just 500m from the centre of LO PAGAN and only 3km FROM THE BEACH OF EL MOJON. 115m2 Villas set on a plot of 180m2 with private 5x3 swimming pool and 35m2 sunny solarium. To the gorund floor you have an open plan living concept incorporating the furnished kitchen (included are whitegoods, oven, vitroceramic hob and extractor. Washing machine, dishwasher, fridge-freezer and microwave) with the living and dining space. There is a bedroom and bathroom on the ground floor also. To the first floor you have two further bedrooms and 2 bathrooms. All bathrooms have underfloor heating and there are electric shutters to the master bedroom and living room. 80l aerothermic water heater and pre-installation of AC. Lo Pagan, famous for its mudbaths is situated on the north shore of the Mar Menor and has merged with San Pedro del Pinatar to become one big town. It has a beautiful beach, promenade and small marina. The location of these Villas offers something for everyone; For shopping you are just over 5 minutes from Dos Mares commercial centre and for Golf enthusiasts you are just 15 minutes from Lo Romero Golf. Just 30 minutes from Corvera Airport.