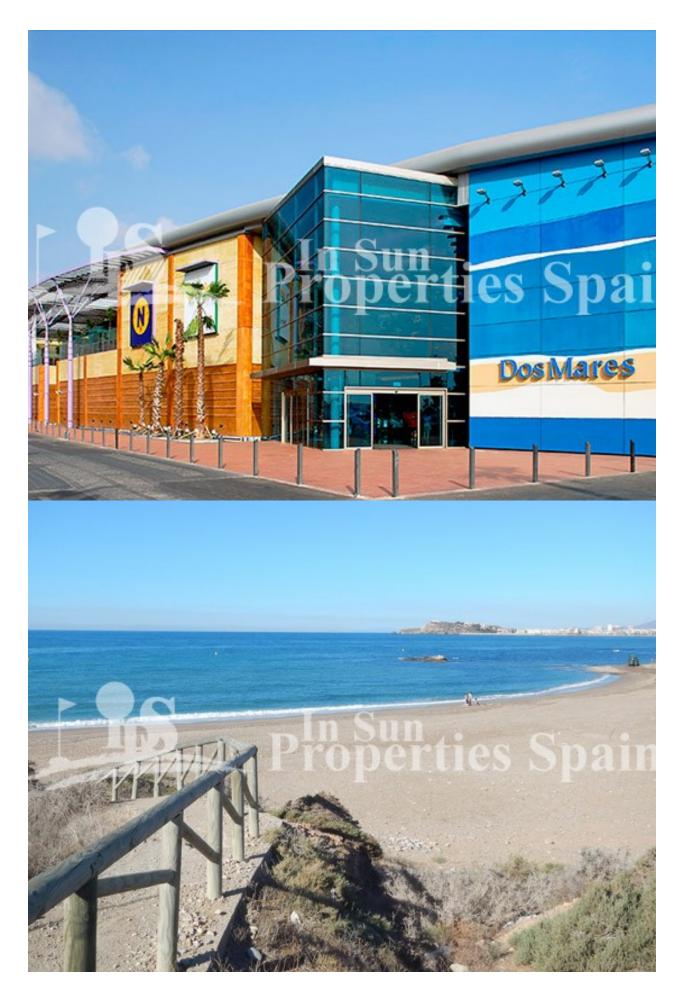

### **DESCRIPTION**

New Build Quad Villas located just 500m from the centre of LO PAGAN and only 3km FROM THE BEACH OF EL MOJON. 115m2 Villas set on a plot of 180m2 with private 5x3 swimming pool and 35m2 sunny solarium. To the gorund floor you have an open plan living concept incorporating the furnished kitchen (included are whitegoods, oven, vitroceramic hob and extractor. Washing machine, dishwasher, fridge-freezer and microwave) with the living and dining space. There is a bedroom and bathroom on the ground floor also. To the first floor you have two further bedrooms and 2 bathrooms. All bathrooms have underfloor heating and there are electric shutters to the master bedroom and living room. 80l aerothermic water heater and pre-installation of AC. Lo Pagan, famous for its mudbaths is situated on the north shore of the Mar Menor and has merged with San Pedro del Pinatar to become one big town. It has a beautiful beach, promenade and small marina. The location of these Villas offers something for everyone; For shopping you are just over 5 minutes from Dos Mares commercial centre and for Golf enthusiasts you are just 15 minutes from Lo Romero Golf. Just 30 minutes from Corvera Airport.