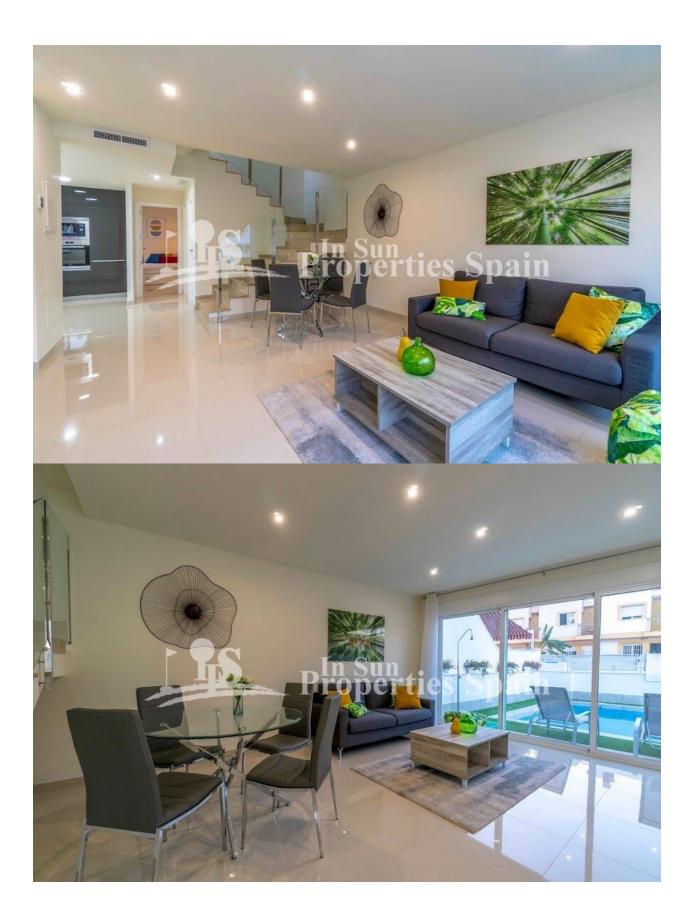

### **DESCRIPTION**

New Build Quad Villas located just 500m from the centre of LO PAGAN and only 3km FROM THE BEACH OF EL MOJON. 115m2 Villas set on a plot of 180m2 with private 5x3 swimming pool and 35m2 sunny solarium. To the gorund floor you have an open plan living concept incorporating the furnished kitchen (included are whitegoods, oven, vitroceramic hob and extractor. Washing machine, dishwasher, fridge-freezer and microwave) with the living and dining space. There is a bedroom and bathroom on the ground floor also. To the first floor you have two further bedrooms and 2 bathrooms. All bathrooms have underfloor heating and there are electric shutters to the master bedroom and living room. 80l aerothermic water heater and pre-installation of AC. Lo Pagan, famous for its mudbaths is situated on the north shore of the Mar Menor and has merged with San Pedro del Pinatar to become one big town. It has a beautiful beach, promenade and small marina. The location of these Villas offers something for everyone; For shopping you are just over 5 minutes from Dos Mares commercial centre and for Golf enthusiasts you are just 15 minutes from Lo Romero Golf. Just 30 minutes from Corvera Airport.