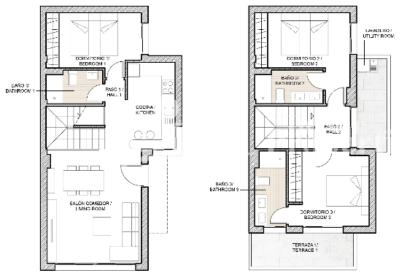

### **DESCRIPTION**

New Build Quad Villas located just 500m from the centre of LO PAGAN and only 3km FROM THE BEACH OF EL MOJON. 115m2 Villas set on a plot of 180m2 with private 5x3 swimming pool and 35m2 sunny solarium. To the gorund floor you have an open plan living concept incorporating the furnished kitchen (included are whitegoods, oven, vitroceramic hob and extractor. Washing machine, dishwasher, fridge-freezer and microwave) with the living and dining space. There is a bedroom and bathroom on the ground floor also. To the first floor you have two further bedrooms and 2 bathrooms. All bathrooms have underfloor heating and there are electric shutters to the master bedroom and living room. 80l aerothermic water heater and pre-installation of AC. Lo Pagan, famous for its mudbaths is situated on the north shore of the Mar Menor and has merged with San Pedro del Pinatar to become one big town. It has a beautiful beach, promenade and small marina. The location of these Villas offers something for everyone; For shopping you are just over 5 minutes from Dos Mares commercial centre and for Golf enthusiasts you are just 15 minutes from Lo Romero Golf. Just 30 minutes from Corvera Airport.