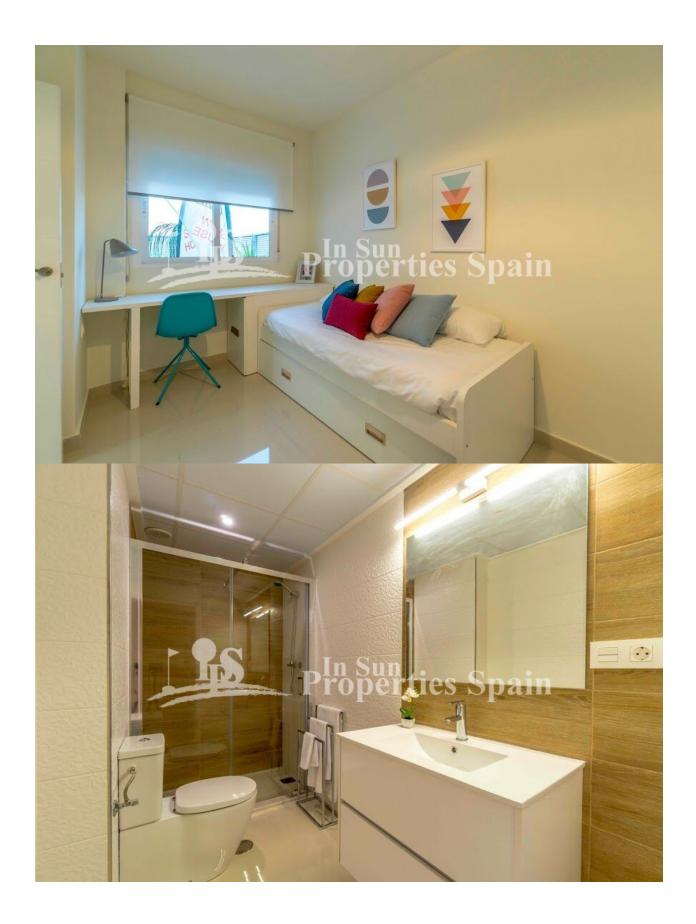

### **DESCRIPTION**

New Build Quad Villas located just 500m from the centre of LO PAGAN and only 3km FROM THE BEACH OF EL MOJON. 115m2 Villas set on a plot of 180m2 with private 5x3 swimming pool and 35m2 sunny solarium. To the gorund floor you have an open plan living concept incorporating the furnished kitchen (included are whitegoods, oven, vitroceramic hob and extractor. Washing machine, dishwasher, fridge-freezer and microwave) with the living and dining space. There is a bedroom and bathroom on the ground floor also. To the first floor you have two further bedrooms and 2 bathrooms. All bathrooms have underfloor heating and there are electric shutters to the master bedroom and living room. 80l aerothermic water heater and pre-installation of AC. Lo Pagan, famous for its mudbaths is situated on the north shore of the Mar Menor and has merged with San Pedro del Pinatar to become one big town. It has a beautiful beach, promenade and small marina. The location of these Villas offers something for everyone; For shopping you are just over 5 minutes from Dos Mares commercial centre and for Golf enthusiasts you are just 15 minutes from Lo Romero Golf. Just 30 minutes from Corvera Airport.