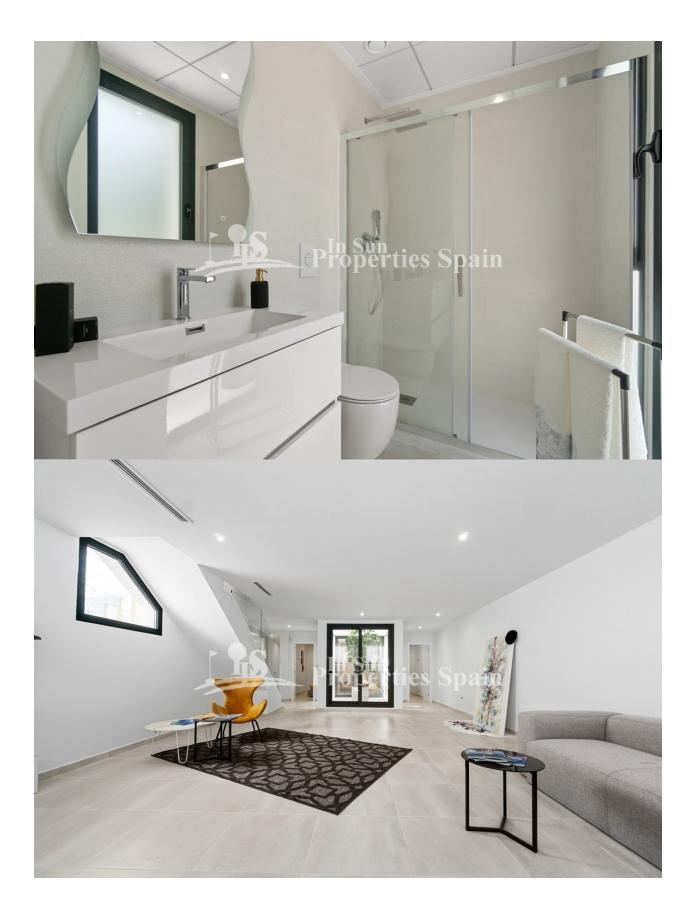

## DESCRIPTION

This new modern development is located in SAN MIGUEL DE SALINAS and features 24 detached villas on plots ranging in size from 244m2 to 558m2. All these villas include a swimming pool in the price. They feature large sliding doors and windows that give plenty of natural light inside the property. Some of the villas include a large basement in the price. In the rest this is optional. There are 3 models of Villa. The LUXURY model Villas boast open kitchen, luminous living room, 3 bedrooms, 2 bathrooms and a toilet. Master bedroom has ensuite bathroom and walk-in closet. On the top floor you have a 60m2 solarium with fantastic views overlooking the salt lake and the fields around. The PREMIUM Model Villas have open kitchen, living room with direct access to a porch, 3 bedrooms, 2 bathrooms and utility room. The master bedroom has ensuite bathroom. Furthermore on the top floor you find a 52m2 solarium from which you can enjoy the views around. The Villa NATURA model (as advertised) features a beautiful living room with open kitchen, 3 bedrooms, 2 bathrooms, toilet and utility room. 2 of the bedrooms have ensuite bathroom. On the top floor you find a 23m2 solarium overlooking the surrounding areas. La Glea Beach in Campoamor and Zenia Boulevard are only a few minutes by car from this residential. Golf enthusiasts will find 4 golf courses within 5-10 minutes drive, including the award winning Las Colinas Golf & Country Club. The cosy village of San Miguel del Salinas is nearby with all the amenities in the area..