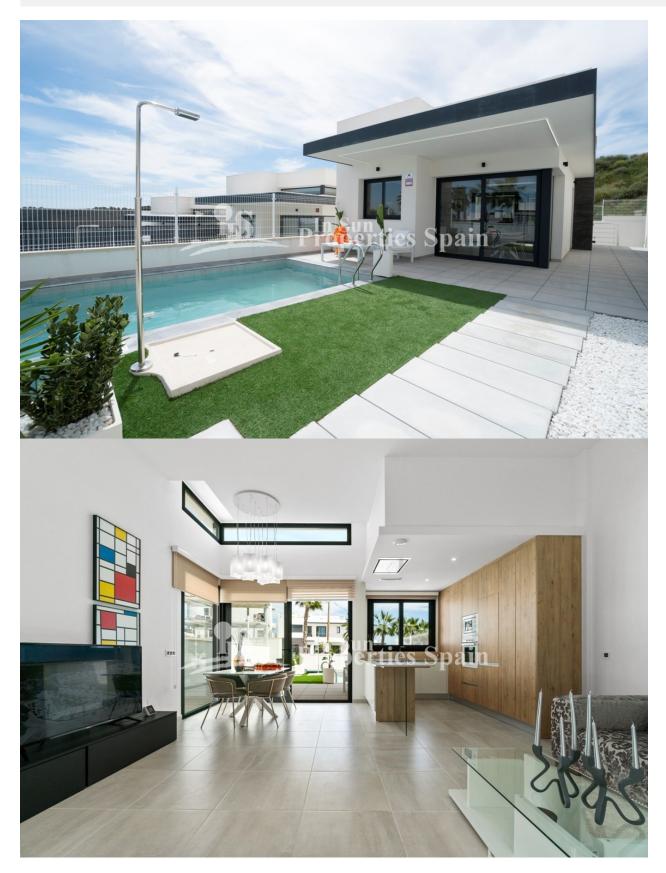

## DESCRIPTION

This new modern development is located in SAN MIGUEL DE SALINAS and features 24 detached villas on plots ranging in size from 244m2 to 558m2. All these villas include a swimming pool in the price. They feature large sliding doors and windows that give plenty of natural light inside the property. Some of the villas include a large basement in the price. In the rest this is optional. There are 3 models of Villa. The LUXURY model Villas boast open kitchen, luminous living room, 3 bedrooms, 2 bathrooms and a toilet. Master bedroom has ensuite bathroom and walk-in closet. On the top floor you have a 60m2 solarium with fantastic views overlooking the salt lake and the fields around. The PREMIUM Model Villas have open kitchen, living room with direct access to a porch, 3 bedrooms, 2 bathrooms and utility room. The master bedroom has ensuite bathroom. Furthermore on the top floor you find a 52m2 solarium from which you can enjoy the views around. The Villa NATURA model (as advertised) features a beautiful living room with open kitchen, 3 bedrooms, 2 bathrooms, toilet and utility room. 2 of the bedrooms have ensuite bathroom. On the top floor you find a 23m2 solarium overlooking the surrounding areas. La Glea Beach in Campoamor and Zenia Boulevard are only a few minutes by car from this residential. Golf enthusiasts will find 4 golf courses within 5-10 minutes drive, including the award winning Las Colinas Golf & Country Club. The cosy village of San Miguel del Salinas is nearby with all the amenities in the area..

#### JARD RIVIÈRE ET TERRASSES N

- Terrasse ouverte
- Paysage
- murs en pierre
- Jard RIVER n privée