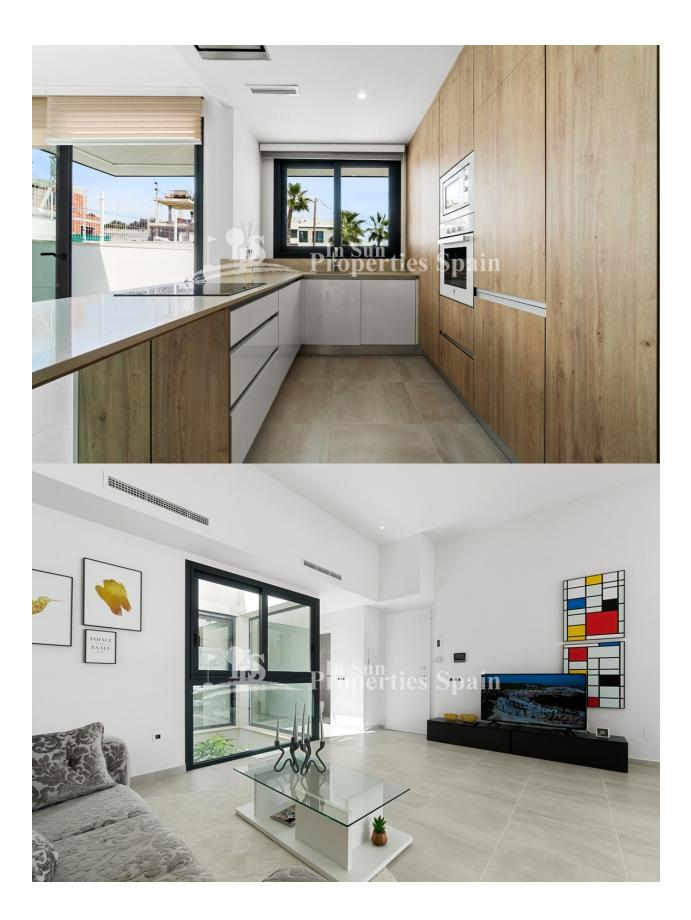

## DESCRIPTION

This new modern development is located in SAN MIGUEL DE SALINAS and features 24 detached villas on plots ranging in size from 244m2 to 558m2. All these villas include a swimming pool in the price. They feature large sliding doors and windows that give plenty of natural light inside the property. Some of the villas include a large basement in the price. In the rest this is optional. There are 3 models of Villa. The LUXURY model Villas boast open kitchen, luminous living room, 3 bedrooms, 2 bathrooms and a toilet. Master bedroom has ensuite bathroom and walk-in closet. On the top floor you have a 60m2 solarium with fantastic views overlooking the salt lake and the fields around. The PREMIUM Model Villas have open kitchen, living room with direct access to a porch, 3 bedrooms, 2 bathrooms and utility room. The master bedroom has ensuite bathroom. Furthermore on the top floor you find a 52m2 solarium from which you can enjoy the views around. The Villa NATURA model (as advertised) features a beautiful living room with open kitchen, 3 bedrooms, 2 bathrooms, toilet and utility room. 2 of the bedrooms have ensuite bathroom. On the top floor you find a 23m2 solarium overlooking the surrounding areas. La Glea Beach in Campoamor and Zenia Boulevard are only a few minutes by car from this residential. Golf enthusiasts will find 4 golf courses within 5-10 minutes drive, including the award winning Las Colinas Golf & Country Club. The cosy village of San Miguel del Salinas is nearby with all the amenities in the area..

## VIEW

MEUBLÉ

• Vide

CUISINE

• Cuisine

Granit

• Cuisine équipée

- Panoramico
- Une vue sur la montagne