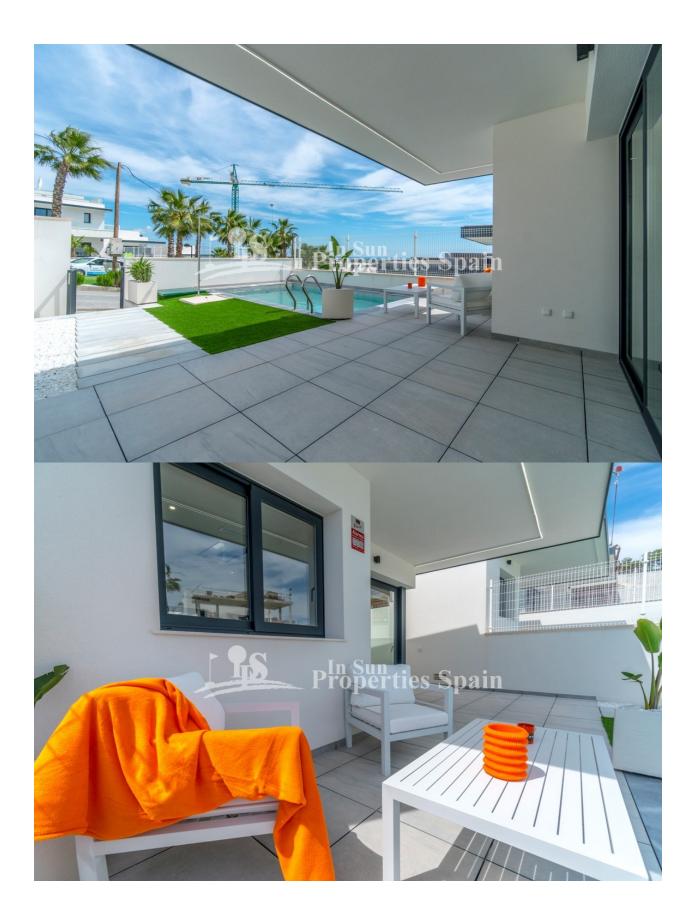

## DESCRIPTION

This new modern development is located in SAN MIGUEL DE SALINAS and features 24 detached villas on plots ranging in size from 244m2 to 558m2. All these villas include a swimming pool in the price. They feature large sliding doors and windows that give plenty of natural light inside the property. Some of the villas include a large basement in the price. In the rest this is optional. There are 3 models of Villa. The LUXURY model Villas boast open kitchen, luminous living room, 3 bedrooms, 2 bathrooms and a toilet. Master bedroom has ensuite bathroom and walk-in closet. On the top floor you have a 60m2 solarium with fantastic views overlooking the salt lake and the fields around. The PREMIUM Model Villas have open kitchen, living room with direct access to a porch, 3 bedrooms, 2 bathrooms and utility room. The master bedroom has ensuite bathroom. Furthermore on the top floor you find a 52m2 solarium from which you can enjoy the views around. The Villa NATURA model (as advertised) features a beautiful living room with open kitchen, 3 bedrooms, 2 bathrooms, toilet and utility room. 2 of the bedrooms have ensuite bathroom. On the top floor you find a 23m2 solarium overlooking the surrounding areas. La Glea Beach in Campoamor and Zenia Boulevard are only a few minutes by car from this residential. Golf enthusiasts will find 4 golf courses within 5-10 minutes drive, including the award winning Las Colinas Golf & Country Club. The cosy village of San Miguel del Salinas is nearby with all the amenities in the area..