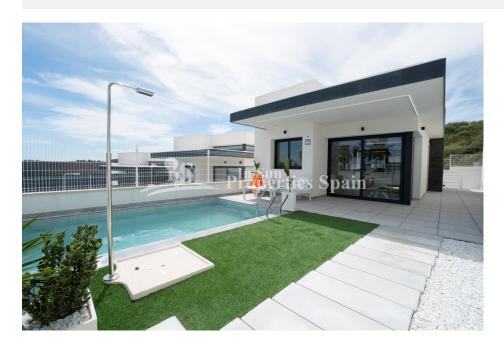

## DESCRIPTION

This new modern development is located in SAN MIGUEL DE SALINAS and features 24 detached villas on plots ranging in size from 244m2 to 558m2. All these villas include a swimming pool in the price. They feature large sliding doors and windows that give plenty of natural light inside the property. Some of the villas include a large basement in the price. In the rest this is optional. There are 3 models of Villa. The LUXURY model Villas boast open kitchen, luminous living room, 3 bedrooms, 2 bathrooms and a toilet. Master bedroom has ensuite bathroom and walk-in closet. On the top floor you have a 60m2 solarium with fantastic views overlooking the salt lake and the fields around. The PREMIUM Model Villas have open kitchen, living room with direct access to a porch, 3 bedrooms, 2 bathrooms and utility room. The master bedroom has ensuite bathroom. Furthermore on the top floor you find a 52m2 solarium from which you can enjoy the views around. The Villa NATURA model (as advertised) features a beautiful living room with open kitchen, 3 bedrooms, 2 bathrooms, toilet and utility room. 2 of the bedrooms have ensuite bathroom. On the top floor you find a 23m2 solarium overlooking the surrounding areas. La Glea Beach in Campoamor and Zenia Boulevard are only a few minutes by car from this residential. Golf enthusiasts will find 4 golf courses within 5-10 minutes drive, including the award winning Las Colinas Golf & Country Club. The cosy village of San Miguel del Salinas is nearby with all the amenities in the area..

#### JARD RIVIÈRE ET TERRASSES N

- Terrasse ouverte
- Paysage
- murs en pierre
- Jard RIVER n privée