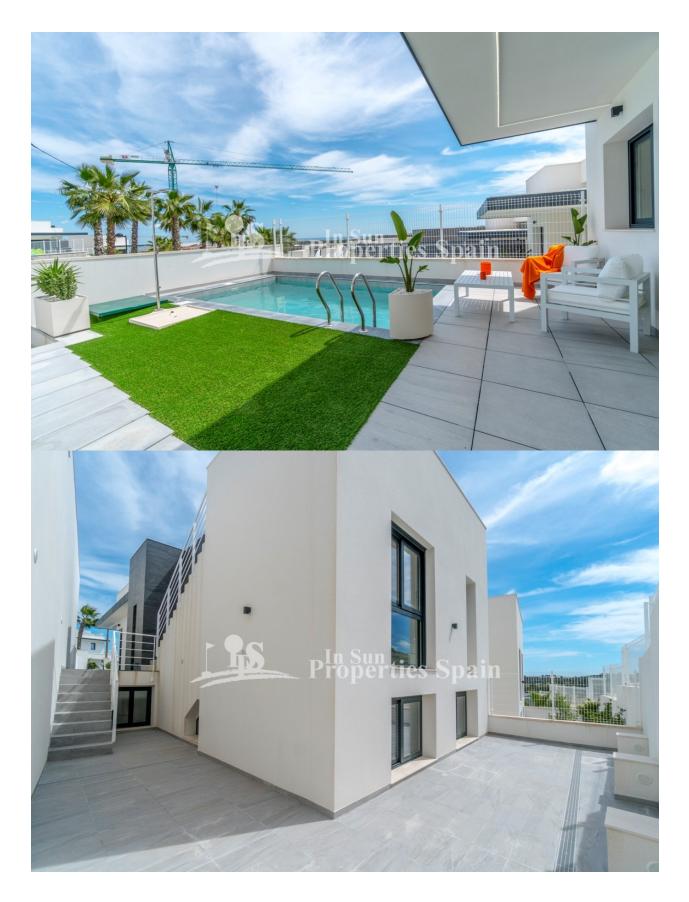

## DESCRIPTION

This new modern development is located in SAN MIGUEL DE SALINAS and features 24 detached villas on plots ranging in size from 244m2 to 558m2. All these villas include a swimming pool in the price. They feature large sliding doors and windows that give plenty of natural light inside the property. Some of the villas include a large basement in the price. In the rest this is optional. There are 3 models of Villa. The LUXURY model Villas boast open kitchen, luminous living room, 3 bedrooms, 2 bathrooms and a toilet. Master bedroom has ensuite bathroom and walk-in closet. On the top floor you have a 60m2 solarium with fantastic views overlooking the salt lake and the fields around. The PREMIUM Model Villas have open kitchen, living room with direct access to a porch, 3 bedrooms, 2 bathrooms and utility room. The master bedroom has ensuite bathroom. Furthermore on the top floor you find a 52m2 solarium from which you can enjoy the views around. The Villa NATURA model (as advertised) features a beautiful living room with open kitchen, 3 bedrooms, 2 bathrooms, toilet and utility room. 2 of the bedrooms have ensuite bathroom. On the top floor you find a 23m2 solarium overlooking the surrounding areas. La Glea Beach in Campoamor and Zenia Boulevard are only a few minutes by car from this residential. Golf enthusiasts will find 4 golf courses within 5-10 minutes drive, including the award winning Las Colinas Golf & Country Club. The cosy village of San Miguel del Salinas is nearby with all the amenities in the area..