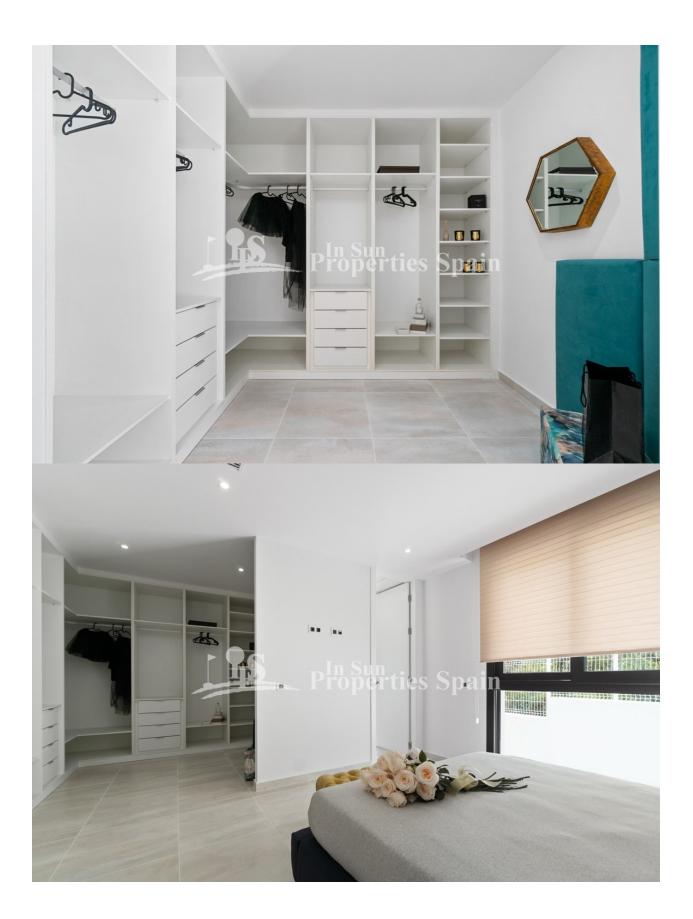

## DESCRIPTION

This new modern development is located in SAN MIGUEL DE SALINAS and features 24 detached villas on plots ranging in size from 244m2 to 558m2. All these villas include a swimming pool in the price. They feature large sliding doors and windows that give plenty of natural light inside the property. Some of the villas include a large basement in the price. In the rest this is optional. There are 3 models of Villa. The LUXURY model Villas boast open kitchen, luminous living room, 3 bedrooms, 2 bathrooms and a toilet. Master bedroom has ensuite bathroom and walk-in closet. On the top floor you have a 60m2 solarium with fantastic views overlooking the salt lake and the fields around. The PREMIUM Model Villas have open kitchen, living room with direct access to a porch, 3 bedrooms, 2 bathrooms and utility room. The master bedroom has ensuite bathroom. Furthermore on the top floor you find a 52m2 solarium from which you can enjoy the views around. The Villa NATURA model (as advertised) features a beautiful living room with open kitchen, 3 bedrooms, 2 bathrooms, toilet and utility room. 2 of the bedrooms have ensuite bathroom. On the top floor you find a 23m2 solarium overlooking the surrounding areas. La Glea Beach in Campoamor and Zenia Boulevard are only a few minutes by car from this residential. Golf enthusiasts will find 4 golf courses within 5-10 minutes drive, including the award winning Las Colinas Golf & Country Club. The cosy village of San Miguel del Salinas is nearby with all the amenities in the area..