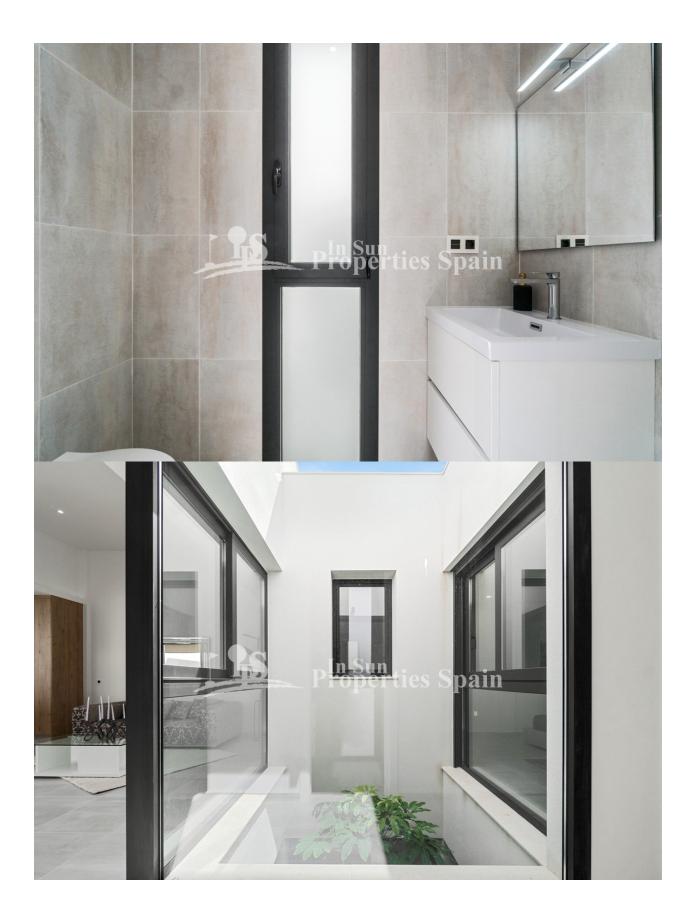

## DESCRIPTION

This new modern development is located in SAN MIGUEL DE SALINAS and features 24 detached villas on plots ranging in size from 244m2 to 558m2. All these villas include a swimming pool in the price. They feature large sliding doors and windows that give plenty of natural light inside the property. Some of the villas include a large basement in the price. In the rest this is optional. There are 3 models of Villa. The LUXURY model Villas boast open kitchen, luminous living room, 3 bedrooms, 2 bathrooms and a toilet. Master bedroom has ensuite bathroom and walk-in closet. On the top floor you have a 60m2 solarium with fantastic views overlooking the salt lake and the fields around. The PREMIUM Model Villas have open kitchen, living room with direct access to a porch, 3 bedrooms, 2 bathrooms and utility room. The master bedroom has ensuite bathroom. Furthermore on the top floor you find a 52m2 solarium from which you can enjoy the views around. The Villa NATURA model (as advertised) features a beautiful living room with open kitchen, 3 bedrooms, 2 bathrooms, toilet and utility room. 2 of the bedrooms have ensuite bathroom. On the top floor you find a 23m2 solarium overlooking the surrounding areas. La Glea Beach in Campoamor and Zenia Boulevard are only a few minutes by car from this residential. Golf enthusiasts will find 4 golf courses within 5-10 minutes drive, including the award winning Las Colinas Golf & Country Club. The cosy village of San Miguel del Salinas is nearby with all the amenities in the area..