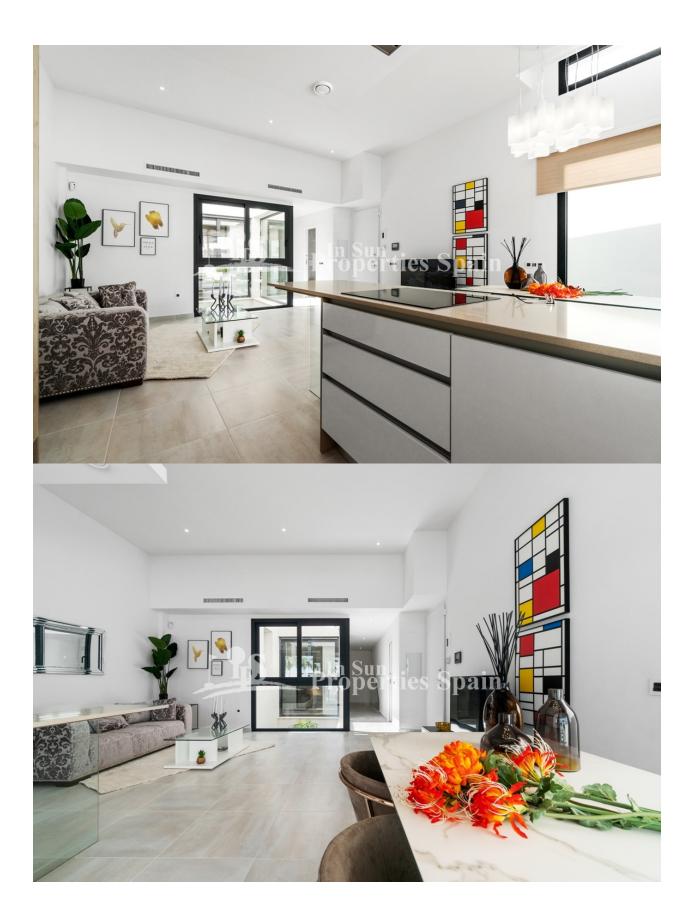

## DESCRIPTION

This new modern development is located in SAN MIGUEL DE SALINAS and features 24 detached villas on plots ranging in size from 244m2 to 558m2. All these villas include a swimming pool in the price. They feature large sliding doors and windows that give plenty of natural light inside the property. Some of the villas include a large basement in the price. In the rest this is optional. There are 3 models of Villa. The LUXURY model Villas boast open kitchen, luminous living room, 3 bedrooms, 2 bathrooms and a toilet. Master bedroom has ensuite bathroom and walk-in closet. On the top floor you have a 60m2 solarium with fantastic views overlooking the salt lake and the fields around. The PREMIUM Model Villas have open kitchen, living room with direct access to a porch, 3 bedrooms, 2 bathrooms and utility room. The master bedroom has ensuite bathroom. Furthermore on the top floor you find a 52m2 solarium from which you can enjoy the views around. The Villa NATURA model (as advertised) features a beautiful living room with open kitchen, 3 bedrooms, 2 bathrooms, toilet and utility room. 2 of the bedrooms have ensuite bathroom. On the top floor you find a 23m2 solarium overlooking the surrounding areas. La Glea Beach in Campoamor and Zenia Boulevard are only a few minutes by car from this residential. Golf enthusiasts will find 4 golf courses within 5-10 minutes drive, including the award winning Las Colinas Golf & Country Club. The cosy village of San Miguel del Salinas is nearby with all the amenities in the area..