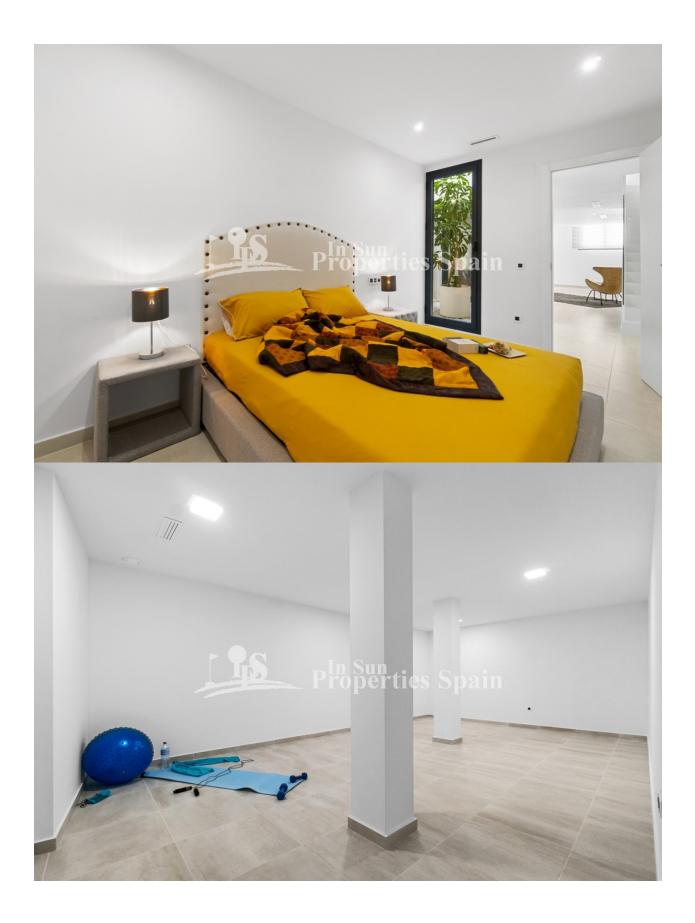

## DESCRIPTION

This new modern development is located in SAN MIGUEL DE SALINAS and features 24 detached villas on plots ranging in size from 244m2 to 558m2. All these villas include a swimming pool in the price. They feature large sliding doors and windows that give plenty of natural light inside the property. Some of the villas include a large basement in the price. In the rest this is optional. There are 3 models of Villa. The LUXURY model Villas boast open kitchen, luminous living room, 3 bedrooms, 2 bathrooms and a toilet. Master bedroom has ensuite bathroom and walk-in closet. On the top floor you have a 60m2 solarium with fantastic views overlooking the salt lake and the fields around. The PREMIUM Model Villas have open kitchen, living room with direct access to a porch, 3 bedrooms, 2 bathrooms and utility room. The master bedroom has ensuite bathroom. Furthermore on the top floor you find a 52m2 solarium from which you can enjoy the views around. The Villa NATURA model (as advertised) features a beautiful living room with open kitchen, 3 bedrooms, 2 bathrooms, toilet and utility room. 2 of the bedrooms have ensuite bathroom. On the top floor you find a 23m2 solarium overlooking the surrounding areas. La Glea Beach in Campoamor and Zenia Boulevard are only a few minutes by car from this residential. Golf enthusiasts will find 4 golf courses within 5-10 minutes drive, including the award winning Las Colinas Golf & Country Club. The cosy village of San Miguel del Salinas is nearby with all the amenities in the area..