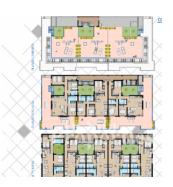

## **DESCRIPTION**

Just 50m from the sea at TORRE DE LA HORADADA and set to attract a high level of interest is this new development of Apartments. Delivery July 2021. They are set on either the ground floor, 1st floor or second floor with roof solarium and magnificent views. There is a basement garage with parking spaces within the secure garage. This is a three bedroom, two bathroom Apartment with open plan living concept plus two bathrooms. 97m2 build with 6'50m2 terrace. You will find all the same qualities and quality of craftsmanship as their previous build and the development will not fail to impress. Qualities include; Porcelain flooring with samples to choose from, Kitchen and bathrooms tiled to the ceiling, again with samples to choose from, Pre-installation of TV / SAT / TEL in living room and bedrooms, Kitchen with High and low cabinets in oak wood / beech / gloss white, Top of granite or quartz ceramic, extractor hood, washing machine, dishwasher, oven, microwave and refrigerator. Spotlights with dimmer, Bathrooms with Sanitation in white vitrified porcelain plus Bathroom furniture included, to choose color and model with samples to choose from and Radiant flooring. Overlooking a park and green area, just 50m from the sea you have an array of amenities within walking distance. Just a 10 minute walk from all the services, bars and restaurants at Plaza Mayor - Pueblo Latino, 10 minutes from Dos Mares centro commercial and Zenia Boulevard, 10-15 minutes from Lo Romero golf, Coampoamor Golf,