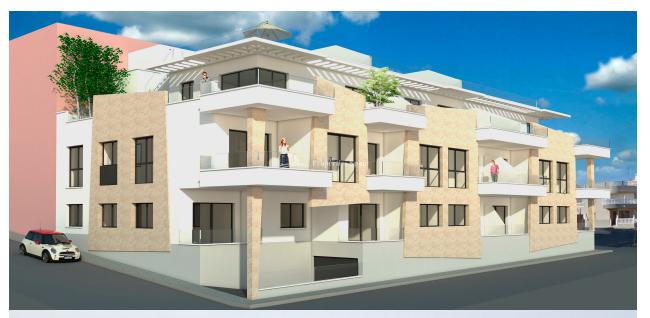

## **DESCRIPTION**

Just 50m from the sea at TORRE DE LA HORADADA and set to attract a high level of interest is this new development of Apartments. Delivery July 2021. They are set on either the ground floor, 1st floor or second floor with roof solarium and magnificent views. There is a basement garage with parking spaces within the secure garage. This is a three bedroom, two bathroom Apartment with open plan living concept plus two bathrooms. 97m2 build with 6'50m2 terrace. You will find all the same qualities and quality of craftsmanship as their previous build and the development will not fail to impress. Qualities include; Porcelain flooring with samples to choose from, Kitchen and bathrooms tiled to the ceiling, again with samples to choose from, Pre-installation of TV / SAT / TEL in living room and bedrooms, Kitchen with High and low cabinets in oak wood / beech / gloss white, Top of granite or quartz ceramic, extractor hood, washing machine, dishwasher, oven, microwave and refrigerator. Spotlights with dimmer, Bathrooms with Sanitation in white vitrified porcelain plus Bathroom furniture included, to choose color and model with samples to choose from and Radiant flooring. Overlooking a park and green area, just 50m from the sea you have an array of amenities within walking distance. Just a 10 minute walk from all the services, bars and restaurants at Plaza Mayor - Pueblo Latino, 10 minutes from Dos Mares centro commercial and Zenia Boulevard, 10-15 minutes from Lo Romero golf, Coampoamor Golf,