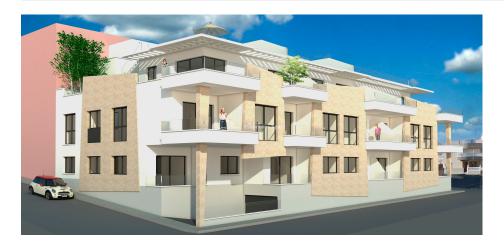

## **DESCRIPTION**

Just 50m from the sea at TORRE DE LA HORADADA and set to attract a high level of interest is this new development of Apartments. Delivery July 2021. They are set on either the ground floor, 1st floor or second floor with roof solarium and magnificent views. There is a basement garage with parking spaces within the secure garage. This is a three bedroom, two bathroom Apartment with open plan living concept plus two bathrooms. 97m2 build with 6'50m2 terrace. You will find all the same qualities and quality of craftsmanship as their previous build and the development will not fail to impress. Qualities include; Porcelain flooring with samples to choose from, Kitchen and bathrooms tiled to the ceiling, again with samples to choose from, Pre-installation of TV / SAT / TEL in living room and bedrooms, Kitchen with High and low cabinets in oak wood / beech / gloss white, Top of granite or quartz ceramic, extractor hood, washing machine, dishwasher, oven, microwave and refrigerator. Spotlights with dimmer, Bathrooms with Sanitation in white vitrified porcelain plus Bathroom furniture included, to choose color and model with samples to choose from and Radiant flooring. Overlooking a park and green area, just 50m from the sea you have an array of amenities within walking distance. Just a 10 minute walk from all the services, bars and restaurants at Plaza Mayor - Pueblo Latino, 10 minutes from Dos Mares centro commercial and Zenia Boulevard, 10-15 minutes from Lo Romero golf, Coampoamor Golf,