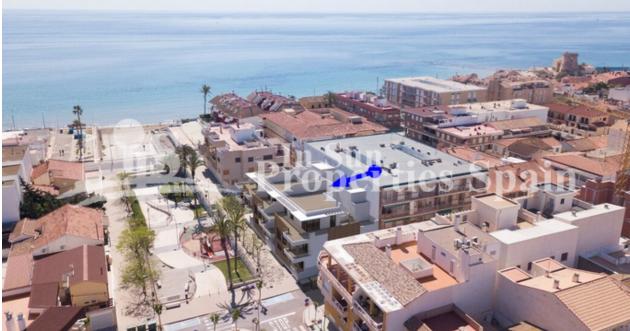

## **DESCRIPTION**

Just 50m from the sea at TORRE DE LA HORADADA and set to attract a high level of interest is this new development of Apartments. Delivery July 2021. They are set on either the ground floor, 1st floor or second floor with roof solarium and magnificent views. There is a basement garage with parking spaces within the secure garage. This is a three bedroom, two bathroom Apartment with open plan living concept plus two bathrooms. 97m2 build with 6'50m2 terrace. You will find all the same qualities and quality of craftsmanship as their previous build and the development will not fail to impress. Qualities include; Porcelain flooring with samples to choose from, Kitchen and bathrooms tiled to the ceiling, again with samples to choose from, Pre-installation of TV / SAT / TEL in living room and bedrooms, Kitchen with High and low cabinets in oak wood / beech / gloss white, Top of granite or quartz ceramic, extractor hood, washing machine, dishwasher, oven, microwave and refrigerator. Spotlights with dimmer, Bathrooms with Sanitation in white vitrified porcelain plus Bathroom furniture included, to choose color and model with samples to choose from and Radiant flooring. Overlooking a park and green area, just 50m from the sea you have an array of amenities within walking distance. Just a 10 minute walk from all the services, bars and restaurants at Plaza Mayor - Pueblo Latino, 10 minutes from Dos Mares centro commercial and Zenia Boulevard, 10-15 minutes from Lo Romero golf, Coampoamor Golf,