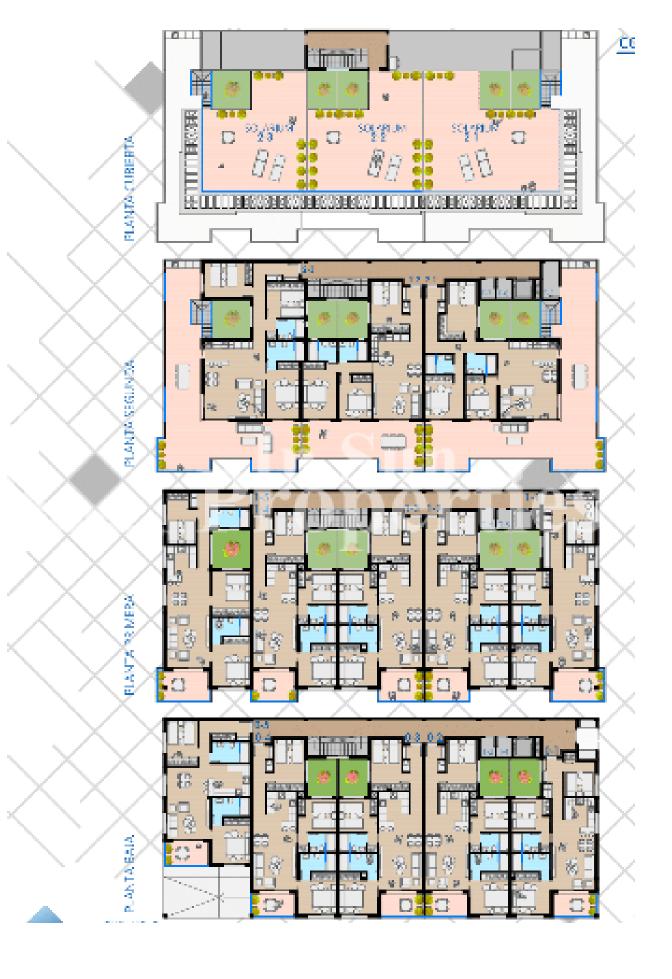

## **DESCRIPTION**

Just 50m from the sea at TORRE DE LA HORADADA and set to attract a high level of interest is this new development of Apartments. Delivery July 2021. They are set on either the ground floor, 1st floor or second floor with roof solarium and magnificent views. There is a basement garage with parking spaces within the secure garage. This is a three bedroom, two bathroom Apartment with open plan living concept plus two bathrooms. 97m2 build with 6'50m2 terrace. You will find all the same qualities and quality of craftsmanship as their previous build and the development will not fail to impress. Qualities include; Porcelain flooring with samples to choose from, Kitchen and bathrooms tiled to the ceiling, again with samples to choose from, Pre-installation of TV / SAT / TEL in living room and bedrooms, Kitchen with High and low cabinets in oak wood / beech / gloss white, Top of granite or quartz ceramic, extractor hood, washing machine, dishwasher, oven, microwave and refrigerator. Spotlights with dimmer, Bathrooms with Sanitation in white vitrified porcelain plus Bathroom furniture included, to choose color and model with samples to choose from and Radiant flooring. Overlooking a park and green area, just 50m from the sea you have an array of amenities within walking distance. Just a 10 minute walk from all the services, bars and restaurants at Plaza Mayor - Pueblo Latino, 10 minutes from Dos Mares centro commercial and Zenia Boulevard, 10-15 minutes from Lo Romero golf, Coampoamor Golf,