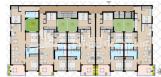

## **DESCRIPTION**

Just 50m from the sea at TORRE DE LA HORADADA and set to attract a high level of interest is this new development of Apartments. Delivery July 2021. They are set on either the ground floor, 1st floor or second floor with roof solarium and magnificent views. There is a basement garage with parking spaces within the secure garage. This is a three bedroom, two bathroom Apartment with open plan living concept plus two bathrooms. 97m2 build with 6'50m2 terrace. You will find all the same qualities and quality of craftsmanship as their previous build and the development will not fail to impress. Qualities include; Porcelain flooring with samples to choose from, Kitchen and bathrooms tiled to the ceiling, again with samples to choose from, Pre-installation of TV / SAT / TEL in living room and bedrooms, Kitchen with High and low cabinets in oak wood / beech / gloss white, Top of granite or quartz ceramic, extractor hood, washing machine, dishwasher, oven, microwave and refrigerator. Spotlights with dimmer, Bathrooms with Sanitation in white vitrified porcelain plus Bathroom furniture included, to choose color and model with samples to choose from and Radiant flooring. Overlooking a park and green area, just 50m from the sea you have an array of amenities within walking distance. Just a 10 minute walk from all the services, bars and restaurants at Plaza Mayor - Pueblo Latino, 10 minutes from Dos Mares centro commercial and Zenia Boulevard, 10-15 minutes from Lo Romero golf, Coampoamor Golf,