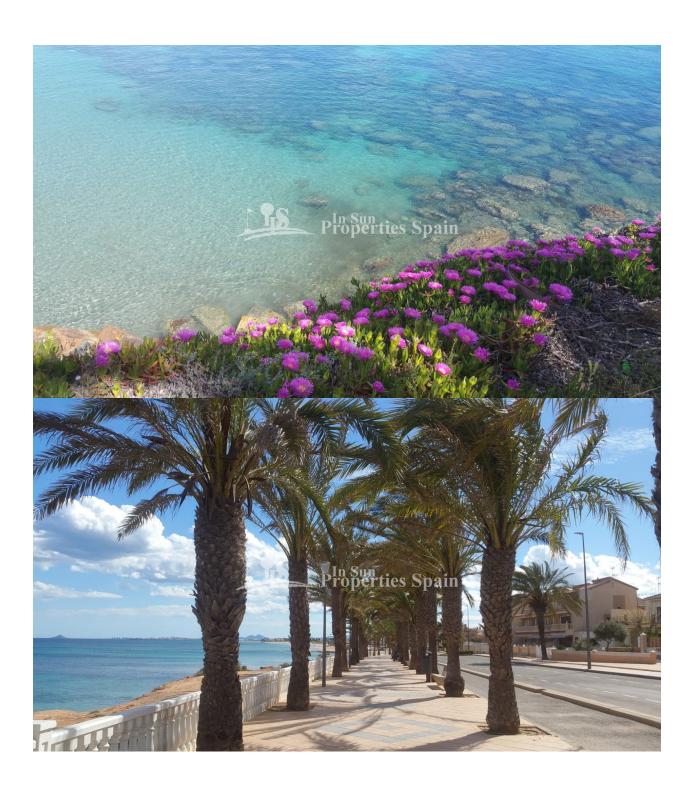

## **DESCRIPTION**

Just 50m from the sea at TORRE DE LA HORADADA and set to attract a high level of interest is this new development of Apartments. Delivery July 2021. They are set on either the ground floor, 1st floor or second floor with roof solarium and magnificent views. There is a basement garage with parking spaces within the secure garage. This is a three bedroom, two bathroom Apartment with open plan living concept plus two bathrooms. 97m2 build with 6'50m2 terrace. You will find all the same qualities and quality of craftsmanship as their previous build and the development will not fail to impress. Qualities include; Porcelain flooring with samples to choose from, Kitchen and bathrooms tiled to the ceiling, again with samples to choose from, Pre-installation of TV / SAT / TEL in living room and bedrooms, Kitchen with High and low cabinets in oak wood / beech / gloss white, Top of granite or quartz ceramic, extractor hood, washing machine, dishwasher, oven, microwave and refrigerator. Spotlights with dimmer, Bathrooms with Sanitation in white vitrified porcelain plus Bathroom furniture included, to choose color and model with samples to choose from and Radiant flooring. Overlooking a park and green area, just 50m from the sea you have an array of amenities within walking distance. Just a 10 minute walk from all the services, bars and restaurants at Plaza Mayor - Pueblo Latino, 10 minutes from Dos Mares centro commercial and Zenia Boulevard, 10-15 minutes from Lo Romero golf, Coampoamor Golf,