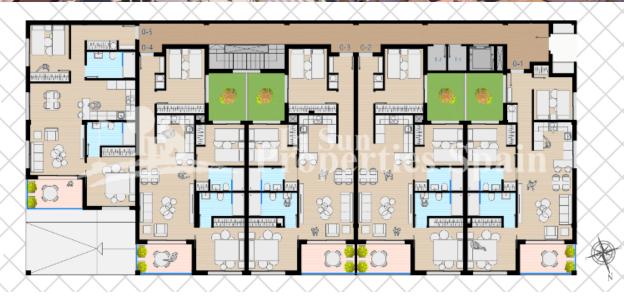

## **DESCRIPTION**

Just 50m from the sea at TORRE DE LA HORADADA and set to attract a high level of interest is this new development of Apartments. Delivery July 2021. They are set on either the ground floor, 1st floor or second floor with roof solarium and magnificent views. There is a basement garage with parking spaces within the secure garage. This is a three bedroom, two bathroom Apartment with open plan living concept plus two bathrooms. 97m2 build with 6'50m2 terrace. You will find all the same qualities and quality of craftsmanship as their previous build and the development will not fail to impress. Qualities include; Porcelain flooring with samples to choose from, Kitchen and bathrooms tiled to the ceiling, again with samples to choose from, Pre-installation of TV / SAT / TEL in living room and bedrooms, Kitchen with High and low cabinets in oak wood / beech / gloss white, Top of granite or quartz ceramic, extractor hood, washing machine, dishwasher, oven, microwave and refrigerator. Spotlights with dimmer, Bathrooms with Sanitation in white vitrified porcelain plus Bathroom furniture included, to choose color and model with samples to choose from and Radiant flooring. Overlooking a park and green area, just 50m from the sea you have an array of amenities within walking distance. Just a 10 minute walk from all the services, bars and restaurants at Plaza Mayor - Pueblo Latino, 10 minutes from Dos Mares centro commercial and Zenia Boulevard, 10-15 minutes from Lo Romero golf, Coampoamor Golf,