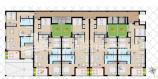

## **DESCRIPTION**

Just 50m from the sea at TORRE DE LA HORADADA and set to attract a high level of interest is this new development of Apartments. Delivery July 2021. They are set on either the ground floor, 1st floor or second floor with roof solarium and magnificent views. There is a basement garage with parking spaces within the secure garage. This is a three bedroom, two bathroom Apartment with open plan living concept plus two bathrooms. 97m2 build with 6'50m2 terrace. You will find all the same qualities and quality of craftsmanship as their previous build and the development will not fail to impress. Qualities include; Porcelain flooring with samples to choose from, Kitchen and bathrooms tiled to the ceiling, again with samples to choose from, Pre-installation of TV / SAT / TEL in living room and bedrooms, Kitchen with High and low cabinets in oak wood / beech / gloss white, Top of granite or quartz ceramic, extractor hood, washing machine, dishwasher, oven, microwave and refrigerator. Spotlights with dimmer, Bathrooms with Sanitation in white vitrified porcelain plus Bathroom furniture included, to choose color and model with samples to choose from and Radiant flooring. Overlooking a park and green area, just 50m from the sea you have an array of amenities within walking distance. Just a 10 minute walk from all the services, bars and restaurants at Plaza Mayor - Pueblo Latino, 10 minutes from Dos Mares centro commercial and Zenia Boulevard, 10-15 minutes from Lo Romero golf, Coampoamor Golf,