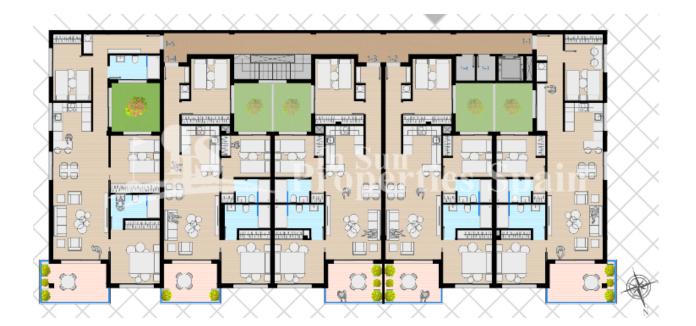

## **DESCRIPTION**

Just 50m from the sea at TORRE DE LA HORADADA and set to attract a high level of interest is this new development of Apartments. Delivery July 2021. They are set on either the ground floor, 1st floor or second floor with roof solarium and magnificent views. There is a basement garage with parking spaces within the secure garage. This is a three bedroom, two bathroom Apartment with open plan living concept plus two bathrooms. 97m2 build with 6'50m2 terrace. You will find all the same qualities and quality of craftsmanship as their previous build and the development will not fail to impress. Qualities include; Porcelain flooring with samples to choose from, Kitchen and bathrooms tiled to the ceiling, again with samples to choose from, Pre-installation of TV / SAT / TEL in living room and bedrooms, Kitchen with High and low cabinets in oak wood / beech / gloss white, Top of granite or quartz ceramic, extractor hood, washing machine, dishwasher, oven, microwave and refrigerator. Spotlights with dimmer, Bathrooms with Sanitation in white vitrified porcelain plus Bathroom furniture included, to choose color and model with samples to choose from and Radiant flooring. Overlooking a park and green area, just 50m from the sea you have an array of amenities within walking distance. Just a 10 minute walk from all the services, bars and restaurants at Plaza Mayor - Pueblo Latino, 10 minutes from Dos Mares centro commercial and Zenia Boulevard, 10-15 minutes from Lo Romero golf, Coampoamor Golf,