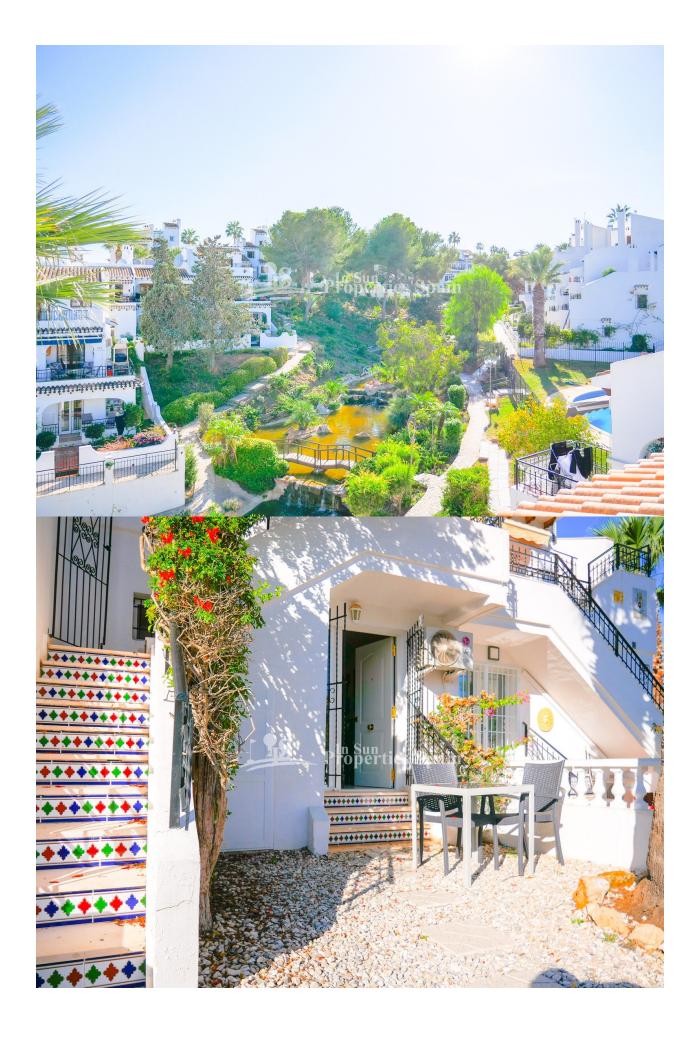

## **DESCRIPTION**

Superb 107m2 South facing property in the stunning location of VERDEMAR III, VILLAMARTIN. The property has two entrances; via the Guest Apartment on the lower level which has been renovated to include a new bathroom and modern fitted kitchen or via the main entrance. Here you find a spacious modern kitchen with utility and living area that has been placed to enjoy the view, peace, and tranquility of the area. You have access on this level to the terrace and rear garden. Leading up, you have 2 double size bedrooms, one leading out through french doors to another outside area and also a family bathroom. The property enjoying stunning views of the stream and is set within lovely landscaped gardens. The property comes furnished. The community is set around lovely landscaped gardens with a lovely stream running through to the pond and there is a lovely communal swimming pool. Villamartín offers a wide range of services. For over 40 years it has been a golf tourist attraction and as it is expected from a residential complex of this standard all services are fully developed. The area is also known to have one of the healthiest climates in the world. Villamartin is also very close to renowned high standard international school El Limonar and La Zenia Boulevard - the newest shopping centre in our area and also the largest one in the Alicante region. At over 160,000m2 It offers more than 150 shops and services including a huge supermarket Alcampo, Leroy Merlin, Primark, Swarovski, Decathlon, Massimo Dutti, Zara, Stradivarius and much more. There are many commercial centers including the well know Villamartin Plaza and La Fuente Centre along with many restaurants, fashion shops, supermarkets, banks,

## JARD RIVIÈRE ET TERRASSES N

- Terrasse ouverte
- Paysagegazon
- murs en pierre
- Jard RIVER n privée Jard RIVER Communauté