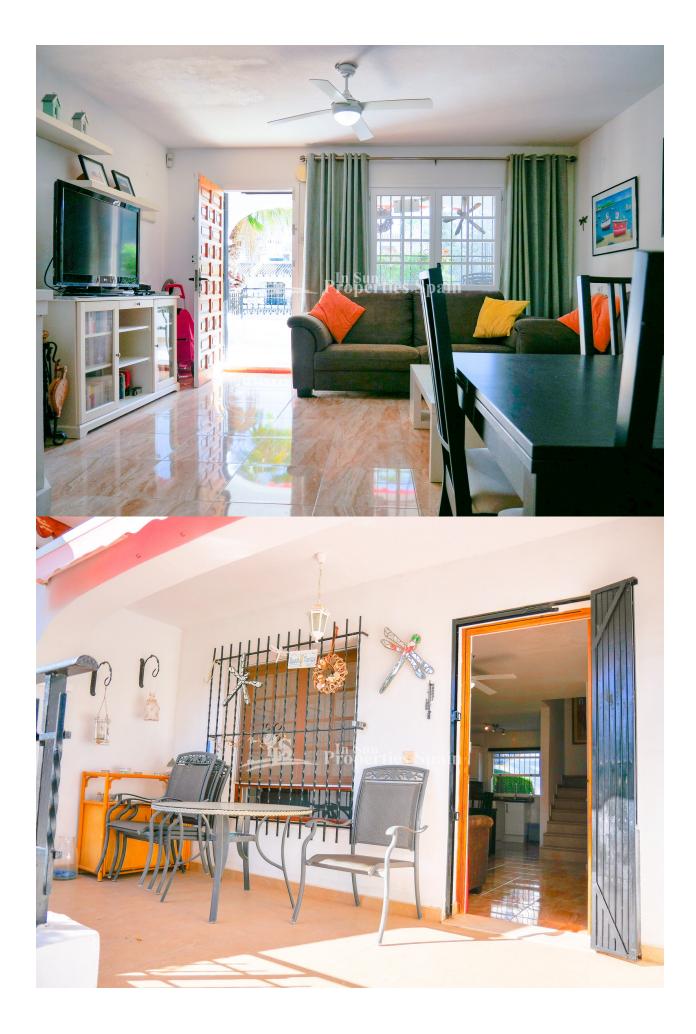

## **DESCRIPTION**

Superb 107m2 South facing property in the stunning location of VERDEMAR III, VILLAMARTIN. The property has two entrances; via the Guest Apartment on the lower level which has been renovated to include a new bathroom and modern fitted kitchen or via the main entrance. Here you find a spacious modern kitchen with utility and living area that has been placed to enjoy the view, peace, and tranquility of the area. You have access on this level to the terrace and rear garden. Leading up, you have 2 double size bedrooms, one leading out through french doors to another outside area and also a family bathroom. The property enjoying stunning views of the stream and is set within lovely landscaped gardens. The property comes furnished. The community is set around lovely landscaped gardens with a lovely stream running through to the pond and there is a lovely communal swimming pool. Villamartín offers a wide range of services. For over 40 years it has been a golf tourist attraction and as it is expected from a residential complex of this standard all services are fully developed. The area is also known to have one of the healthiest climates in the world. Villamartin is also very close to renowned high standard international school El Limonar and La Zenia Boulevard - the newest shopping centre in our area and also the largest one in the Alicante region. At over 160,000m2 It offers more than 150 shops and services including a huge supermarket Alcampo, Leroy Merlin, Primark, Swarovski, Decathlon, Massimo Dutti, Zara, Stradivarius and much more. There are many commercial centers including the well know Villamartin Plaza and La Fuente Centre along with many restaurants, fashion shops, supermarkets, banks,