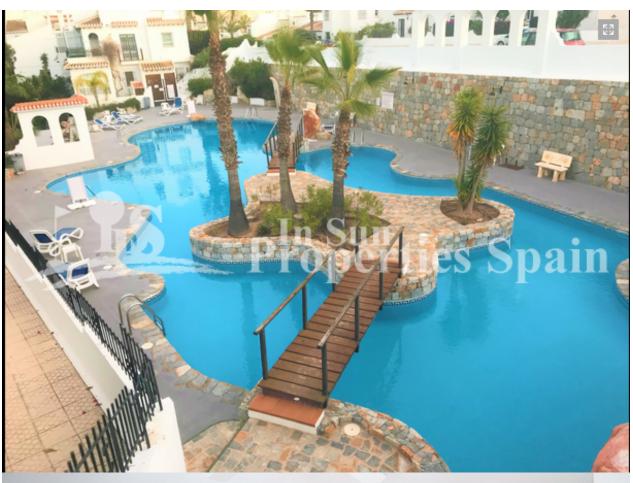

## **DESCRIPTION**

Superb 107m2 South facing property in the stunning location of VERDEMAR III, VILLAMARTIN. The property has two entrances; via the Guest Apartment on the lower level which has been renovated to include a new bathroom and modern fitted kitchen or via the main entrance. Here you find a spacious modern kitchen with utility and living area that has been placed to enjoy the view, peace, and tranquility of the area. You have access on this level to the terrace and rear garden. Leading up, you have 2 double size bedrooms, one leading out through french doors to another outside area and also a family bathroom. The property enjoying stunning views of the stream and is set within lovely landscaped gardens. The property comes furnished. The community is set around lovely landscaped gardens with a lovely stream running through to the pond and there is a lovely communal swimming pool. Villamartín offers a wide range of services. For over 40 years it has been a golf tourist attraction and as it is expected from a residential complex of this standard all services are fully developed. The area is also known to have one of the healthiest climates in the world. Villamartin is also very close to renowned high standard international school El Limonar and La Zenia Boulevard - the newest shopping centre in our area and also the largest one in the Alicante region. At over 160,000m2 It offers more than 150 shops and services including a huge supermarket Alcampo, Leroy Merlin, Primark, Swarovski, Decathlon, Massimo Dutti, Zara, Stradivarius and much more. There are many commercial centers including the well know Villamartin Plaza and La Fuente Centre along with many restaurants, fashion shops, supermarkets, banks,