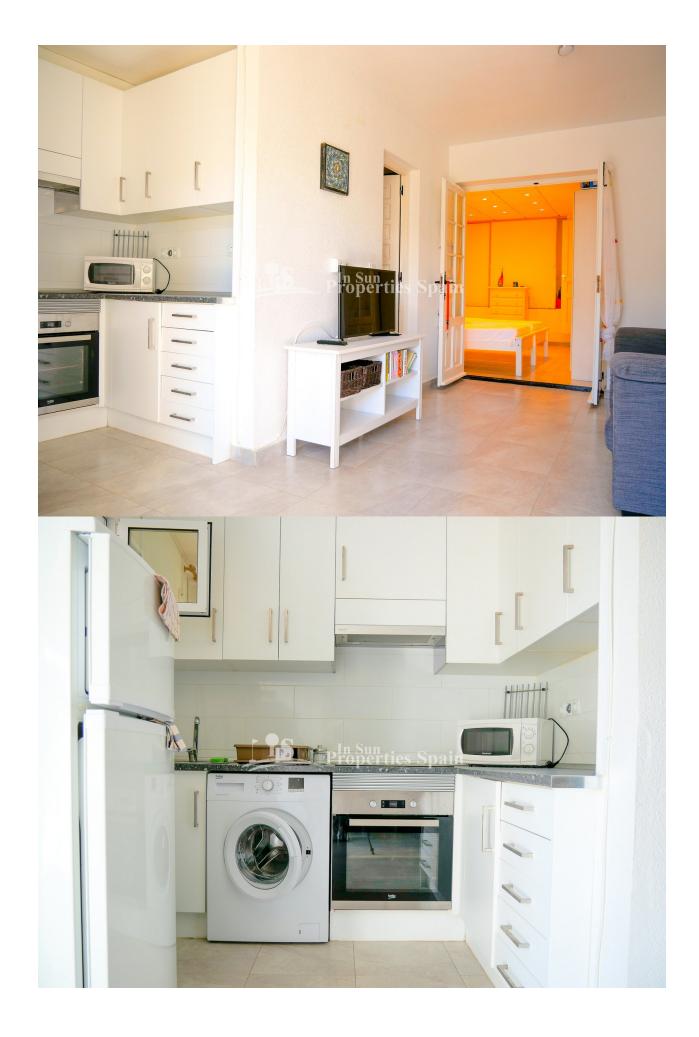

## **DESCRIPTION**

Superb 107m2 South facing property in the stunning location of VERDEMAR III, VILLAMARTIN. The property has two entrances; via the Guest Apartment on the lower level which has been renovated to include a new bathroom and modern fitted kitchen or via the main entrance. Here you find a spacious modern kitchen with utility and living area that has been placed to enjoy the view, peace, and tranquility of the area. You have access on this level to the terrace and rear garden. Leading up, you have 2 double size bedrooms, one leading out through french doors to another outside area and also a family bathroom. The property enjoying stunning views of the stream and is set within lovely landscaped gardens. The property comes furnished. The community is set around lovely landscaped gardens with a lovely stream running through to the pond and there is a lovely communal swimming pool. Villamartín offers a wide range of services. For over 40 years it has been a golf tourist attraction and as it is expected from a residential complex of this standard all services are fully developed. The area is also known to have one of the healthiest climates in the world. Villamartin is also very close to renowned high standard international school El Limonar and La Zenia Boulevard - the newest shopping centre in our area and also the largest one in the Alicante region. At over 160,000m2 It offers more than 150 shops and services including a huge supermarket Alcampo, Leroy Merlin, Primark, Swarovski, Decathlon, Massimo Dutti, Zara, Stradivarius and much more. There are many commercial centers including the well know Villamartin Plaza and La Fuente Centre along with many restaurants, fashion shops, supermarkets, banks,

## **CHAMBRE CUISINE** • Cuisine Vivre: 50 m m • Cuisine équipée Cuisine: 1 chambres:1

Ba ENFANTS: 1