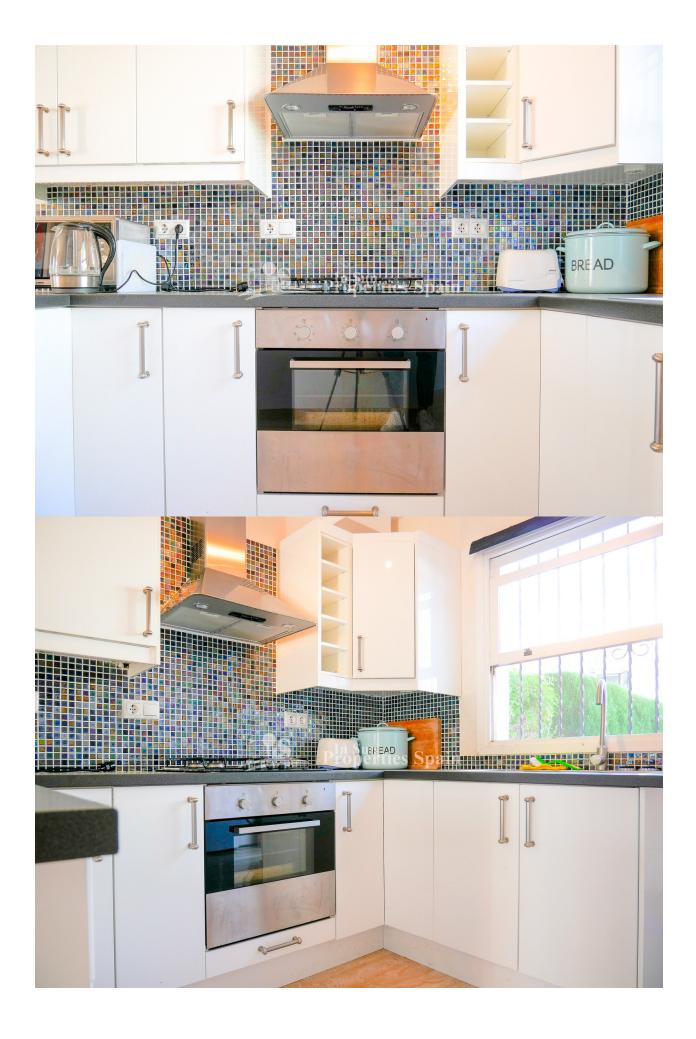

## **DESCRIPTION**

Superb 107m2 South facing property in the stunning location of VERDEMAR III, VILLAMARTIN. The property has two entrances; via the Guest Apartment on the lower level which has been renovated to include a new bathroom and modern fitted kitchen or via the main entrance. Here you find a spacious modern kitchen with utility and living area that has been placed to enjoy the view, peace, and tranquility of the area. You have access on this level to the terrace and rear garden. Leading up, you have 2 double size bedrooms, one leading out through french doors to another outside area and also a family bathroom. The property enjoying stunning views of the stream and is set within lovely landscaped gardens. The property comes furnished. The community is set around lovely landscaped gardens with a lovely stream running through to the pond and there is a lovely communal swimming pool. Villamartín offers a wide range of services. For over 40 years it has been a golf tourist attraction and as it is expected from a residential complex of this standard all services are fully developed. The area is also known to have one of the healthiest climates in the world. Villamartin is also very close to renowned high standard international school El Limonar and La Zenia Boulevard - the newest shopping centre in our area and also the largest one in the Alicante region. At over 160,000m2 It offers more than 150 shops and services including a huge supermarket Alcampo, Leroy Merlin, Primark, Swarovski, Decathlon, Massimo Dutti, Zara, Stradivarius and much more. There are many commercial centers including the well know Villamartin Plaza and La Fuente Centre along with many restaurants, fashion shops, supermarkets, banks,

## **CHAMBRE CUISINE** • Cuisine Vivre: 50 m m • Cuisine équipée Cuisine: 1 chambres:1

Ba ENFANTS: 1