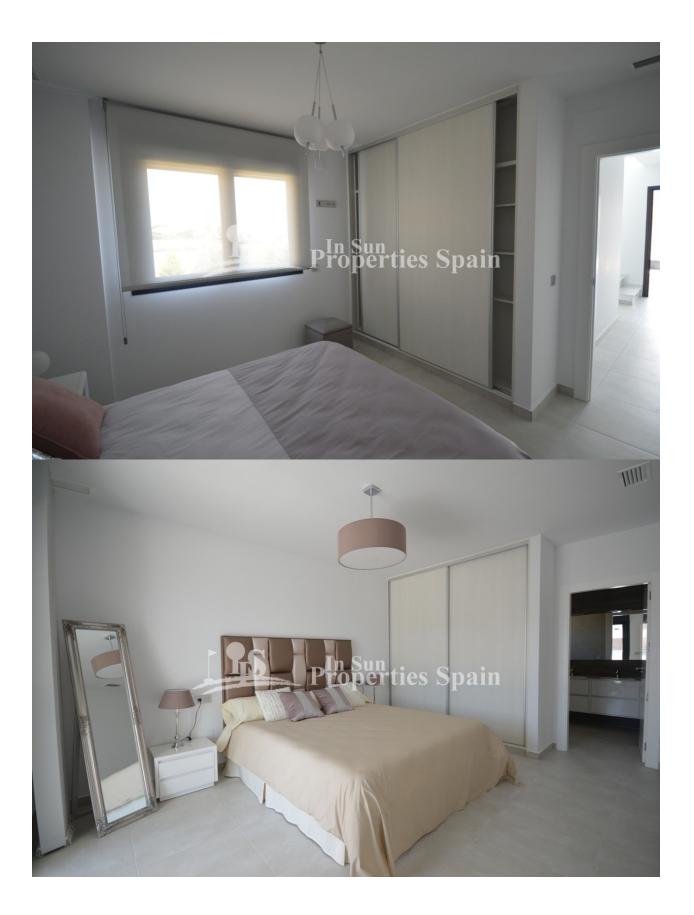

#### DESCRIPTION

Turnkey Villa in BENIJOFAR, all inclusive: furniture, appliances, air conditioning, swimming pool, lighting, electric shutters etc. Ready to live! The large plot is divided into swimming pool, parking space, terraces and green area within the 250m2 plot. Upon entering the 143m2 villa there is a cosy entrance hall, which gives access to the open living/dining room, which flows naturally in the American Kitchen. Sliding doors in the living room give access to the garden. From the kitchen you access a gallery. A double bedroom with built-in wardrobe and a large bathroom complete the ground floor. A beautiful staircase to the first floor with 2 large bedrooms, both with fitted wardrobes, the main one with en suite bathroom and a family bathroom with shower. Access to a large southeast facing balcony perfect for breakfast outdoors. The Solarium offers fantastic views of the surroundings and the distant mountains. This is a New project of 6 semi-detached villas with private pool (18M2) and solarium located near the Cañada Marsa Park in Benijofar, within walking distance of all services such as supermarkets, bars, restaurants, pharmacy, medical center, bakeries, shopping center and more. 4km from La Marquesa Golf Course. 35 minutes from Alicante Airport. \*The 6 Villas start from 250,000€, 2 are key ready and 4 will be off plan.