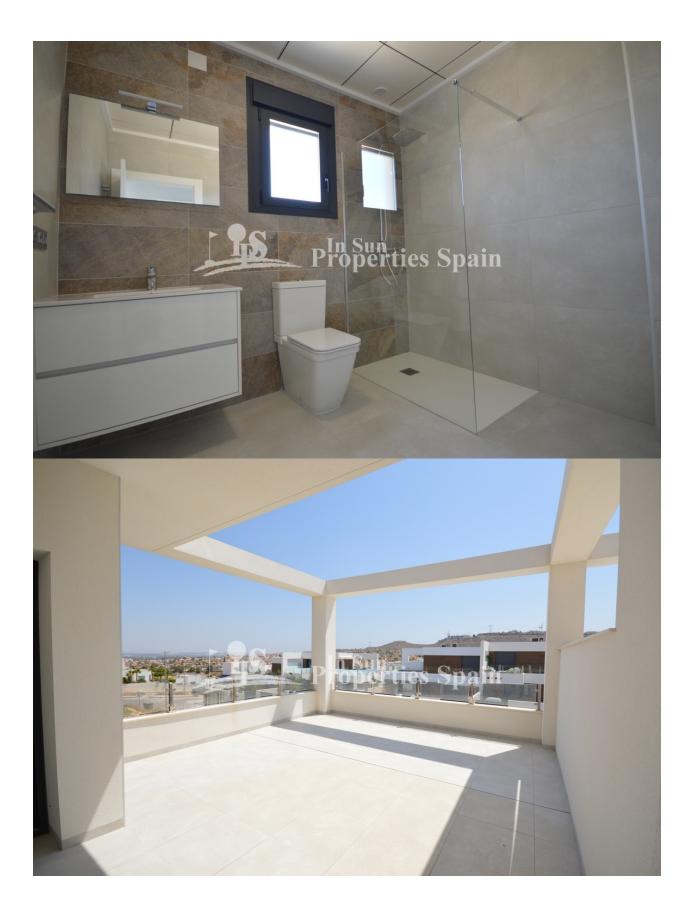

#### DESCRIPTION

Turnkey Villa in BENIJOFAR, all inclusive: furniture, appliances, air conditioning, swimming pool, lighting, electric shutters etc. Ready to live! The large plot is divided into swimming pool, parking space, terraces and green area within the 250m2 plot. Upon entering the 143m2 villa there is a cosy entrance hall, which gives access to the open living/dining room, which flows naturally in the American Kitchen. Sliding doors in the living room give access to the garden. From the kitchen you access a gallery. A double bedroom with built-in wardrobe and a large bathroom complete the ground floor. A beautiful staircase to the first floor with 2 large bedrooms, both with fitted wardrobes, the main one with en suite bathroom and a family bathroom with shower. Access to a large southeast facing balcony perfect for breakfast outdoors. The Solarium offers fantastic views of the surroundings and the distant mountains. This is a New project of 6 semi-detached villas with private pool (18M2) and solarium located near the Cañada Marsa Park in Benijofar, within walking distance of all services such as supermarkets, bars, restaurants, pharmacy, medical center, bakeries, shopping center and more. 4km from La Marquesa Golf Course. 35 minutes from Alicante Airport. \*The 6 Villas start from 250,000€, 2 are key ready and 4 will be off plan.