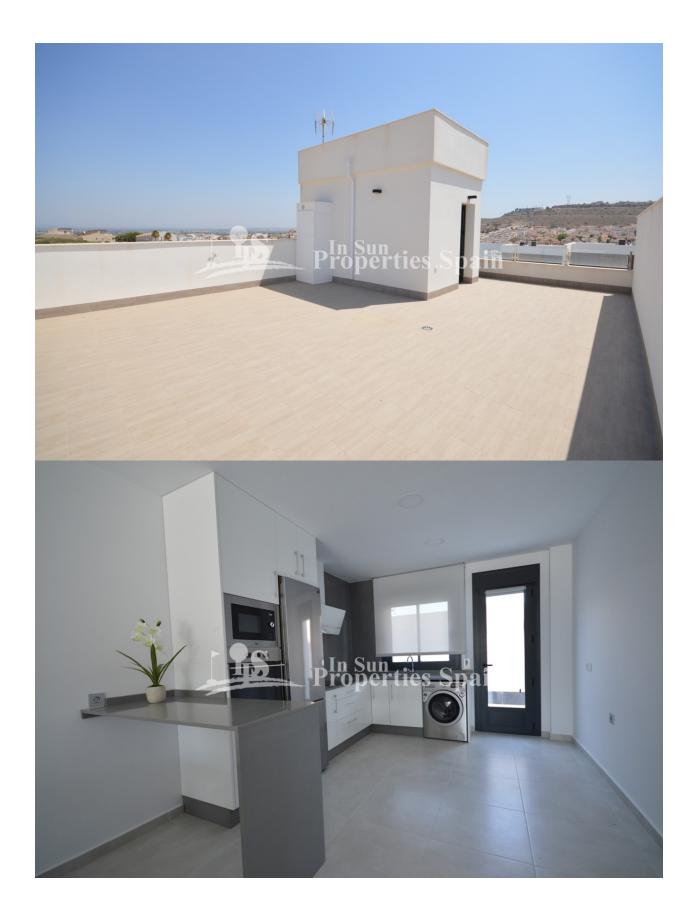

#### DESCRIPTION

Turnkey Villa in BENIJOFAR, all inclusive: furniture, appliances, air conditioning, swimming pool, lighting, electric shutters etc. Ready to live! The large plot is divided into swimming pool, parking space, terraces and green area within the 250m2 plot. Upon entering the 143m2 villa there is a cosy entrance hall, which gives access to the open living/dining room, which flows naturally in the American Kitchen. Sliding doors in the living room give access to the garden. From the kitchen you access a gallery. A double bedroom with built-in wardrobe and a large bathroom complete the ground floor. A beautiful staircase to the first floor with 2 large bedrooms, both with fitted wardrobes, the main one with en suite bathroom and a family bathroom with shower. Access to a large southeast facing balcony perfect for breakfast outdoors. The Solarium offers fantastic views of the surroundings and the distant mountains. This is a New project of 6 semi-detached villas with private pool (18M2) and solarium located near the Cañada Marsa Park in Benijofar, within walking distance of all services such as supermarkets, bars, restaurants, pharmacy, medical center, bakeries, shopping center and more. 4km from La Marquesa Golf Course. 35 minutes from Alicante Airport. \*The 6 Villas start from 250,000€, 2 are key ready and 4 will be off plan.