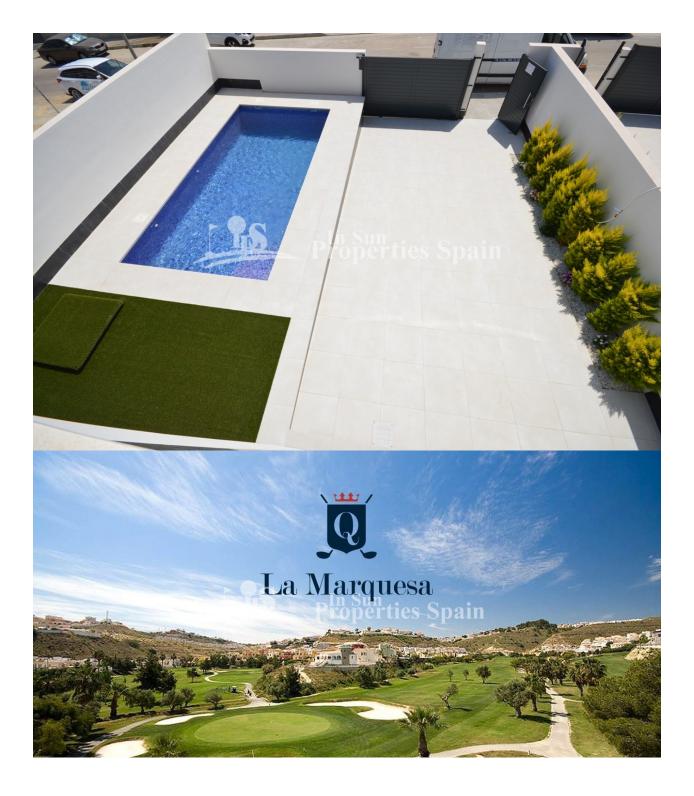

#### DESCRIPTION

Turnkey Villa in BENIJOFAR, all inclusive: furniture, appliances, air conditioning, swimming pool, lighting, electric shutters etc. Ready to live! The large plot is divided into swimming pool, parking space, terraces and green area within the 250m2 plot. Upon entering the 143m2 villa there is a cosy entrance hall, which gives access to the open living/dining room, which flows naturally in the American Kitchen. Sliding doors in the living room give access to the garden. From the kitchen you access a gallery. A double bedroom with built-in wardrobe and a large bathroom complete the ground floor. A beautiful staircase to the first floor with 2 large bedrooms, both with fitted wardrobes, the main one with en suite bathroom and a family bathroom with shower. Access to a large southeast facing balcony perfect for breakfast outdoors. The Solarium offers fantastic views of the surroundings and the distant mountains. This is a New project of 6 semi-detached villas with private pool (18M2) and solarium located near the Cañada Marsa Park in Benijofar, within walking distance of all services such as supermarkets, bars, restaurants, pharmacy, medical center, bakeries, shopping center and more. 4km from La Marquesa Golf Course. 35 minutes from Alicante Airport. \*The 6 Villas start from 250,000€, 2 are key ready and 4 will be off plan.