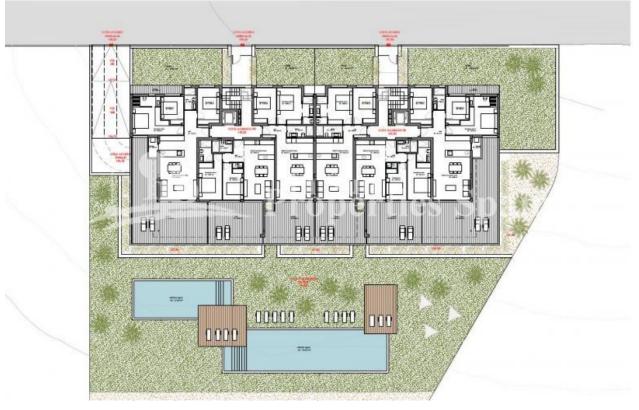

## **DESCRIPTION**

Located on one of the highest points of LAS COLINAS GOLF & COUNTRY CLUB, SAN MIGUEL DE SALINAS you will find several apartment blocks. Block 30, which is the first block to be released offers luxury modern Apartments with 3 bedrooms, 2 bathrooms and a guest toilet. All with big south facing terraces, from where you are overlooking the communal swimming pool, the golf course, the Mar Menor Sea, mountains and the Mediterranean Sea. Each apartment comes fully equipped with white goods, ac with air zone, underground parking and a storage room. A 148m2 Apartment with 3 bedrooms, 2 bathrooms and 28m2 terrace starts at 409,000€. Construction will begin early 2020. Inland in Campoamor you will find a place like no other on Costa Blanca; Las Colinas Golf & Country Club. A 330 hectare valley turned into a minor paradise. In between orange trees, pines and hills you will find out what Las Colinas Golf & Country Club is all about. On Las Colinas Golf & Country Club Geosem is proud to offer some of the most prestigious properties on the southern part of Costa Blanca. Furthermore you will find an 18 hole championship golf course, that within a few years have won several awards, trekking paths to enjoy the greenery sports facilities, mini market, exclusive restaurants and much more. Just 10 minutes drive from Las Colinas Golf & Country Club you will the popular Shopping Centre Zenia Boulevard.