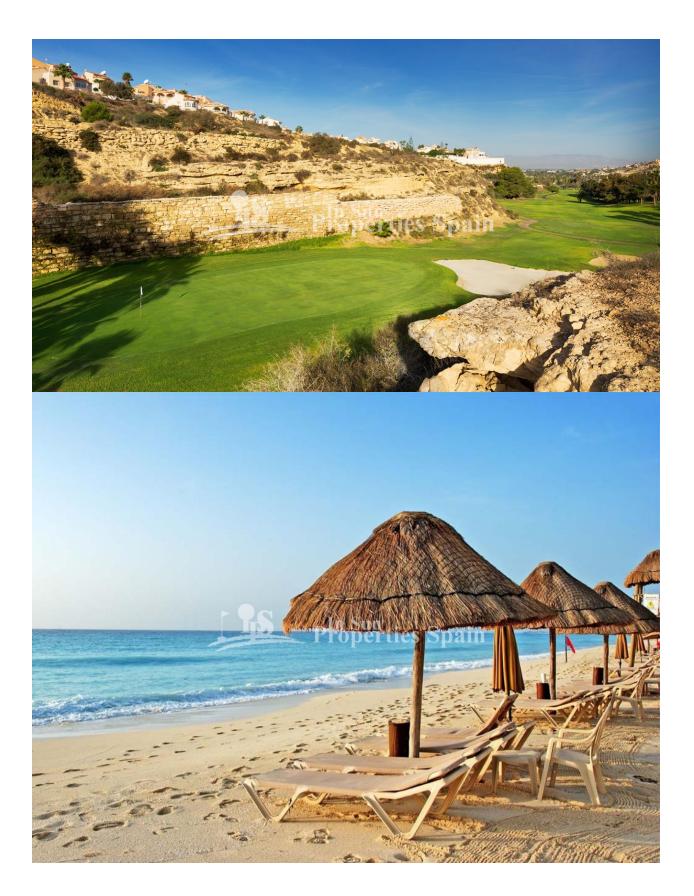

## **DESCRIPTION**

This Bungalow, `Model Amapola´ is located just a few meters from LA MARQUESA GOLF COURSE and boasts a terrace with parking area, open plan dining area, lounge and kitchen. There is a master bedroom with ensuite, second bedroom, guest bathroom, solarium and community swimming pool. The property is furnished and ready to move in. Located on the second line of the golf course, the plot area is 130m2, construction area 68.83m2 and useful surface 175,34 m2. This house is located 5 minutes from the town center of Rojales and 15 minutes from the beaches of Guardamar. In 1994 the club changed its name to "La Marquesa Golf & Country Club", a name that thanks to the real estate projects of the Quesada family became known throughout Europe, as the flag of an ambitious residential project called Ciudad Quesada, a large urbanization with more than 15,000 homes surrounding the golf course. It was precisely the international character of the urbanization that gave La Marquesa Golf such a cosmopolitan condition. It is incredible to see how partners of so many nationalities emerged, and that always within a perfect coexistence.

| STYLE                                             | VIEW               | DISTANCE:                                 | POSITION                               |
|---------------------------------------------------|--------------------|-------------------------------------------|----------------------------------------|
| Méditerranée                                      | Panoramico         | Beach : 6 Km<br>aéroport: 40 Km<br>: 1 Km | Ouest du Sud-Est                       |
| MEUBLÉ                                            | PARKING PAS. CAR   | ZONES                                     | ÉTAGE                                  |
| • meublé                                          | : 1                | Ou chambre BAIGNADE                       | <ul><li>Tuiles</li><li>Stone</li></ul> |
| CUISINE                                           | JARD RIVIÈRE ET    | EXTRA                                     |                                        |
| <ul><li>Cuisine</li><li>Cuisine équipée</li></ul> | • Terrasse ouverte | • Intégré                                 |                                        |