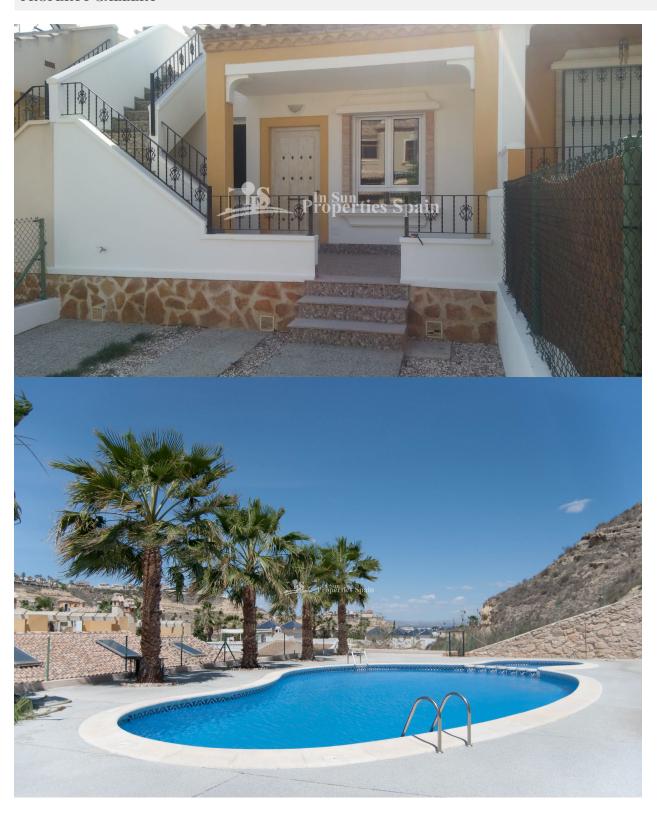

## **DESCRIPTION**

This Bungalow, `Model Amapola´ is located just a few meters from LA MARQUESA GOLF COURSE and boasts a terrace with parking area, open plan dining area, lounge and kitchen. There is a master bedroom with ensuite, second bedroom, guest bathroom, solarium and community swimming pool. The property is furnished and ready to move in. Located on the second line of the golf course, the plot area is 130m2, construction area 68.83m2 and useful surface 175,34 m2. This house is located 5 minutes from the town center of Rojales and 15 minutes from the beaches of Guardamar. In 1994 the club changed its name to "La Marquesa Golf & Country Club", a name that thanks to the real estate projects of the Quesada family became known throughout Europe, as the flag of an ambitious residential project called Ciudad Quesada, a large urbanization with more than 15,000 homes surrounding the golf course. It was precisely the international character of the urbanization that gave La Marquesa Golf such a cosmopolitan condition. It is incredible to see how partners of so many nationalities emerged, and that always within a perfect coexistence.

| STYLE                                             | VIEW               | DISTANCE:                                 | POSITION                               |
|---------------------------------------------------|--------------------|-------------------------------------------|----------------------------------------|
| Méditerranée                                      | Panoramico         | Beach : 6 Km<br>aéroport: 40 Km<br>: 1 Km | Ouest du Sud-Est                       |
| MEUBLÉ                                            | PARKING PAS. CAR   | ZONES                                     | ÉTAGE                                  |
| • meublé                                          | : 1                | Ou chambre BAIGNADE                       | <ul><li>Tuiles</li><li>Stone</li></ul> |
| CUISINE                                           | JARD RIVIÈRE ET    | EXTRA                                     |                                        |
| <ul><li>Cuisine</li><li>Cuisine équipée</li></ul> | • Terrasse ouverte | • Intégré                                 |                                        |