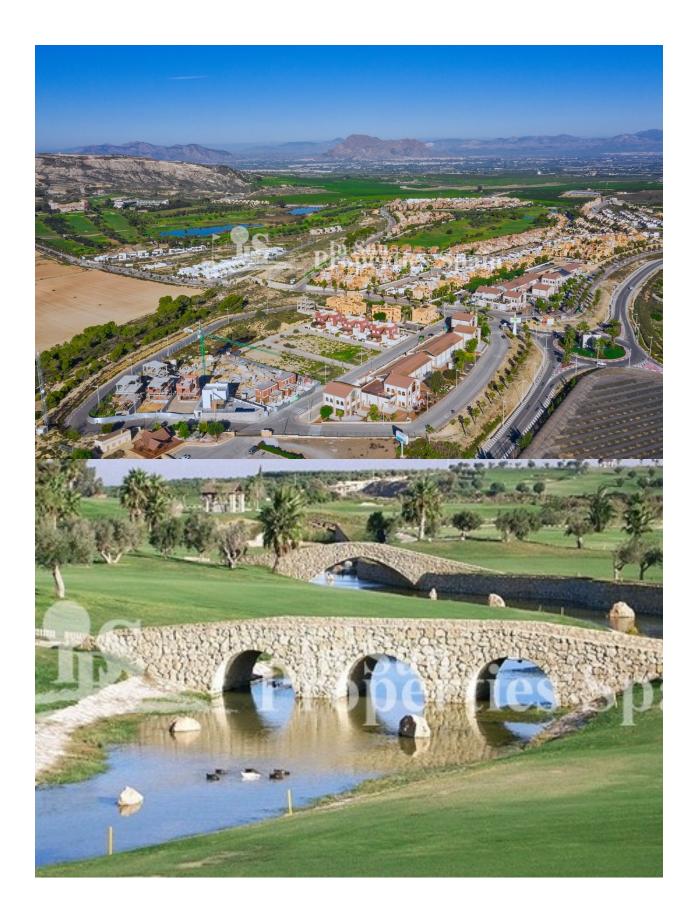

## **DESCRIPTION**

Located in Algorfa (Alicante) next to the golf course "LA FINCA" is this luxury new development of 14 individual villas with private pools, parking, garage (depending on model), garden, terraces and with one bedroom and a bathroom on the ground floor. They are located in a privileged, quiet environment close to all services and close to the pine forests and beaches of Guardamar. This is a Villa of 96m2 with 3 bedrooms, 2 bathrooms, a plot of 185m2, 17m2 of terrace and parking. The Kitchens are furnished and complete with Silestone worktop and both bathrooms have under floor heating. La Finca golf course opened its doors in August 2002. This magnificent golf course was designed by the renowned Spanish designer Pepe Gancedo, who was one of the standout amateur players in Spain. Algorfa lies on the banks on the River Segura with a beautiful mountainous backdrop and wonderful panoramic views to the coast. It is one of Vega Baja's citrus farming villages. The village is a short drive from the wonderful beaches of the Costa Blanca, and is less than 1 hour from Alicante Airport. The area is relaxed, friendly with a typically laid-back Spanish way of life. In Algorfa you are close to fabulous blue flag beaches and nature reserves. Yet just a 20 minute drive away you have the facilities and expat residents of Torrevieja. Algorfa holds a market on Sundays. Local shops provide daily needs and further shopping is available in nearby Torrevieja and Orihuela.