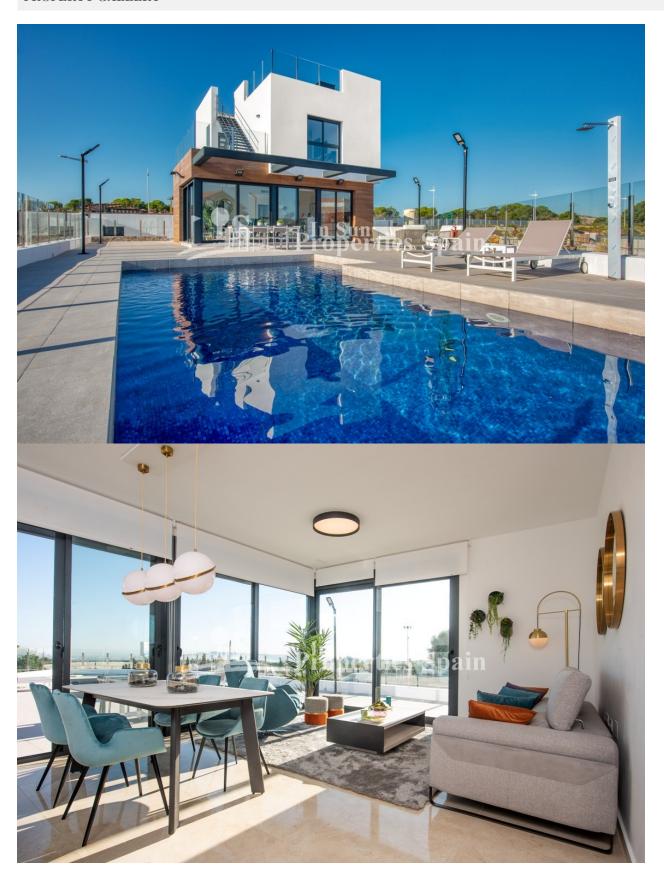

## **DESCRIPTION**

Located in Algorfa (Alicante) next to the golf course "LA FINCA" is this luxury new development of 14 individual villas with private pools, parking, garage (depending on model), garden, terraces and with one bedroom and a bathroom on the ground floor. They are located in a privileged, quiet environment close to all services and close to the pine forests and beaches of Guardamar. This is a Villa of 96m2 with 3 bedrooms, 2 bathrooms, a plot of 185m2, 17m2 of terrace and parking. The Kitchens are furnished and complete with Silestone worktop and both bathrooms have under floor heating. La Finca golf course opened its doors in August 2002. This magnificent golf course was designed by the renowned Spanish designer Pepe Gancedo, who was one of the standout amateur players in Spain. Algorfa lies on the banks on the River Segura with a beautiful mountainous backdrop and wonderful panoramic views to the coast. It is one of Vega Baja's citrus farming villages. The village is a short drive from the wonderful beaches of the Costa Blanca, and is less than 1 hour from Alicante Airport. The area is relaxed, friendly with a typically laid-back Spanish way of life. In Algorfa you are close to fabulous blue flag beaches and nature reserves. Yet just a 20 minute drive away you have the facilities and expat residents of Torrevieja. Algorfa holds a market on Sundays. Local shops provide daily needs and further shopping is available in nearby Torrevieja and Orihuela.