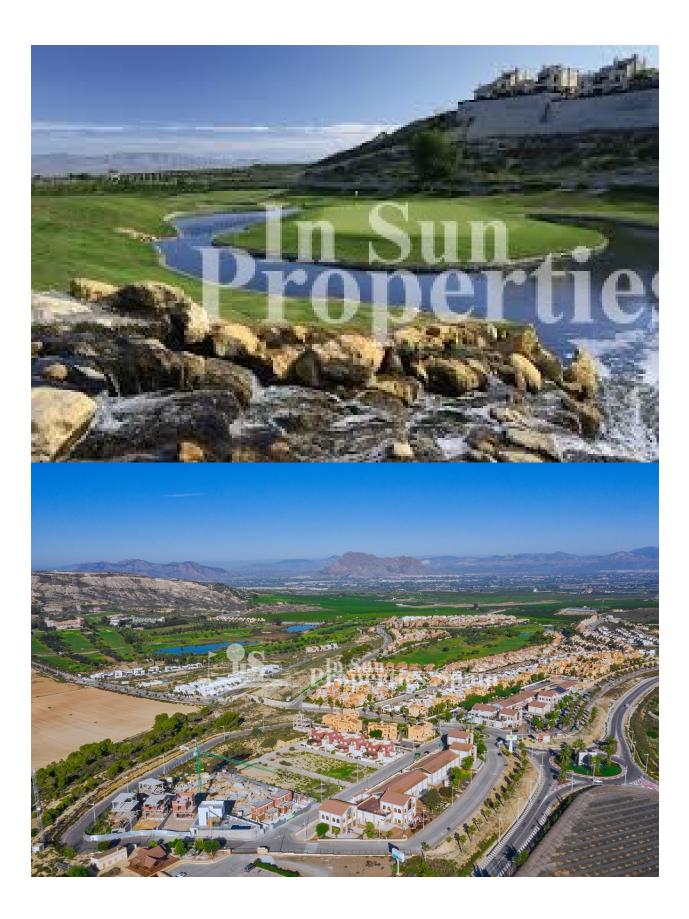

## **DESCRIPTION**

Located in Algorfa (Alicante) next to the golf course "LA FINCA" is this luxury new development of 14 individual villas with private pools, parking, garage (depending on model), garden, terraces and with one bedroom and a bathroom on the ground floor. They are located in a privileged, quiet environment close to all services and close to the pine forests and beaches of Guardamar. This is a Villa of 96m2 with 3 bedrooms, 2 bathrooms, a plot of 185m2, 17m2 of terrace and parking. The Kitchens are furnished and complete with Silestone worktop and both bathrooms have under floor heating. La Finca golf course opened its doors in August 2002. This magnificent golf course was designed by the renowned Spanish designer Pepe Gancedo, who was one of the standout amateur players in Spain. Algorfa lies on the banks on the River Segura with a beautiful mountainous backdrop and wonderful panoramic views to the coast. It is one of Vega Baja's citrus farming villages. The village is a short drive from the wonderful beaches of the Costa Blanca, and is less than 1 hour from Alicante Airport. The area is relaxed, friendly with a typically laid-back Spanish way of life. In Algorfa you are close to fabulous blue flag beaches and nature reserves. Yet just a 20 minute drive away you have the facilities and expat residents of Torrevieja. Algorfa holds a market on Sundays. Local shops provide daily needs and further shopping is available in nearby Torrevieja and Orihuela.