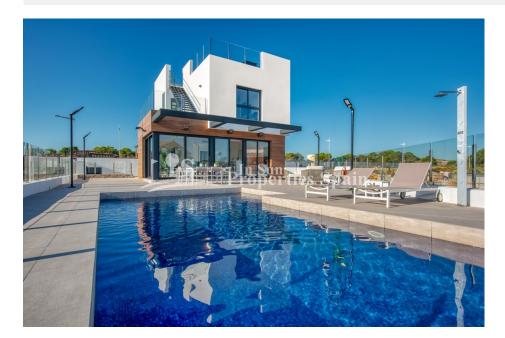

## **DESCRIPTION**

Located in Algorfa (Alicante) next to the golf course "LA FINCA" is this luxury new development of 14 individual villas with private pools, parking, garage (depending on model), garden, terraces and with one bedroom and a bathroom on the ground floor. They are located in a privileged, quiet environment close to all services and close to the pine forests and beaches of Guardamar. This is a Villa of 96m2 with 3 bedrooms, 2 bathrooms, a plot of 185m2, 17m2 of terrace and parking. The Kitchens are furnished and complete with Silestone worktop and both bathrooms have under floor heating. La Finca golf course opened its doors in August 2002. This magnificent golf course was designed by the renowned Spanish designer Pepe Gancedo, who was one of the standout amateur players in Spain. Algorfa lies on the banks on the River Segura with a beautiful mountainous backdrop and wonderful panoramic views to the coast. It is one of Vega Baja's citrus farming villages. The village is a short drive from the wonderful beaches of the Costa Blanca, and is less than 1 hour from Alicante Airport. The area is relaxed, friendly with a typically laid-back Spanish way of life. In Algorfa you are close to fabulous blue flag beaches and nature reserves. Yet just a 20 minute drive away you have the facilities and expat residents of Torrevieja. Algorfa holds a market on Sundays. Local shops provide daily needs and further shopping is available in nearby Torrevieja and Orihuela.