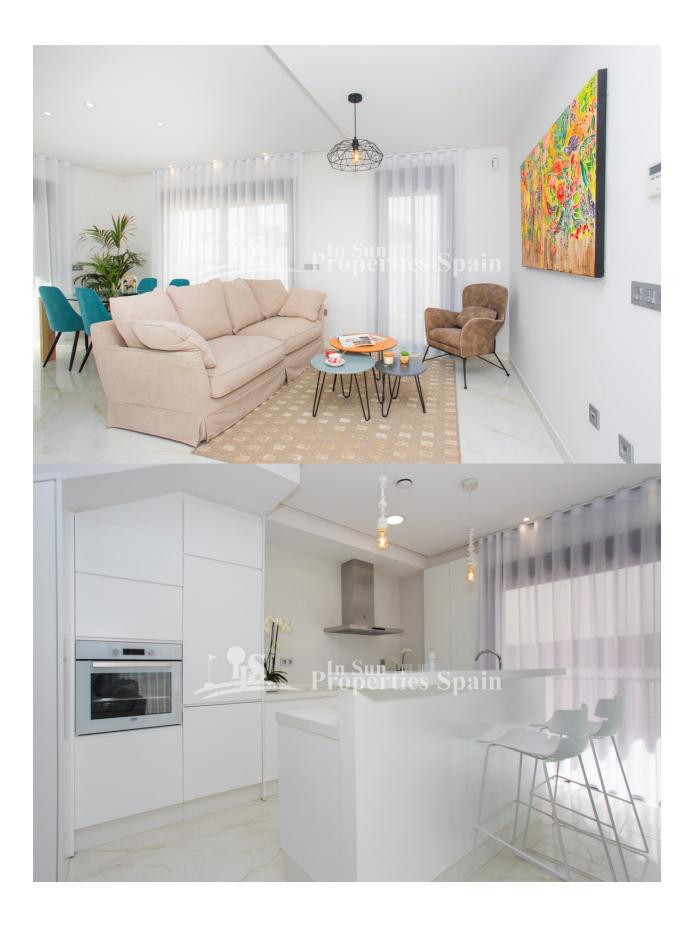

## **DESCRIPTION**

Located in DOLORES DE PACHECO, MURCIA is this stunning development of 32 properties of different styles with two and three bedrooms and with built surfaces ranging from 75 to 124 m2, and a large common area with swimming pool, Jacuzzi and parking. This is a 3 bed, 3 bath 125m2 Corner Townhouse (Duplex) with one bedroom downstairs with patio doors leading to the terrace, a bathroom, and an open plan kitchen with a nice island and living/dining room with large patio doors leading to a spacious terrace. On the first floor there are 2 big bedrooms with bathrooms en suite and access to a terrace; there is also a great outside space on the top floor 42m2 solarium to enjoy the sun all year round. The plot has an open aspect offering great views towards the coast and the popular town of Los Alcazares which is just 2km's away. The development is located just 3km from the beaches of Los Alcazares and not far from the villages of Torre Pacheco, San Javier, Los Alcazares and La Manga, and also not far from the historical cities of Murcia and Cartagena. Close to the residential complex are commercial and entertainment centers.

## CUISINE

- CuisineCuisine équipée