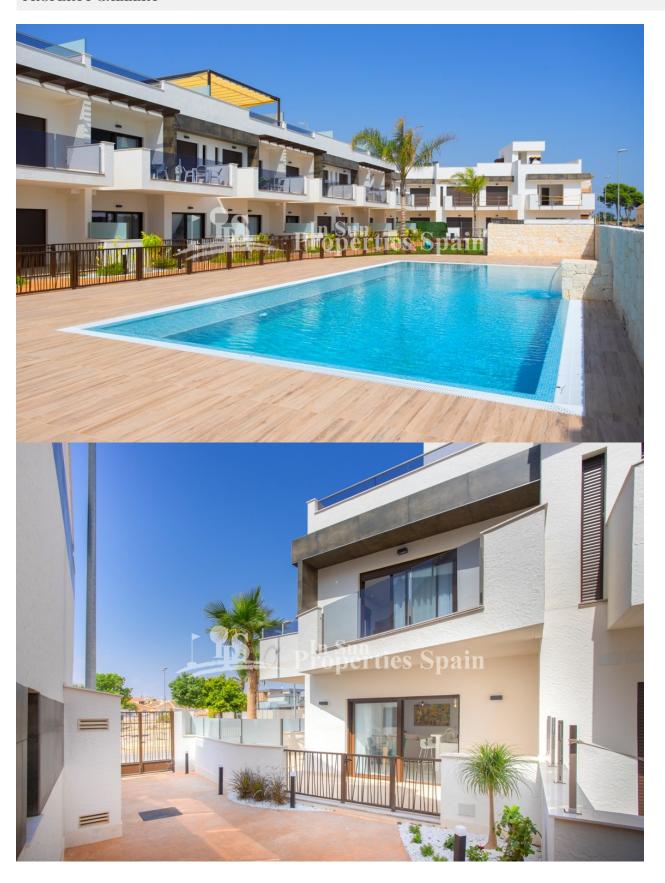

## **DESCRIPTION**

Located in DOLORES DE PACHECO, MURCIA is this stunning development of 32 properties of different styles with two and three bedrooms and with built surfaces ranging from 75 to 124 m2, and a large common area with swimming pool, Jacuzzi and parking. This is a 3 bed, 3 bath 125m2 Corner Townhouse (Duplex) with one bedroom downstairs with patio doors leading to the terrace, a bathroom, and an open plan kitchen with a nice island and living/dining room with large patio doors leading to a spacious terrace. On the first floor there are 2 big bedrooms with bathrooms en suite and access to a terrace; there is also a great outside space on the top floor 42m2 solarium to enjoy the sun all year round. The plot has an open aspect offering great views towards the coast and the popular town of Los Alcazares which is just 2km's away. The development is located just 3km from the beaches of Los Alcazares and not far from the villages of Torre Pacheco, San Javier, Los Alcazares and La Manga, and also not far from the historical cities of Murcia and Cartagena. Close to the residential complex are commercial and entertainment centers.