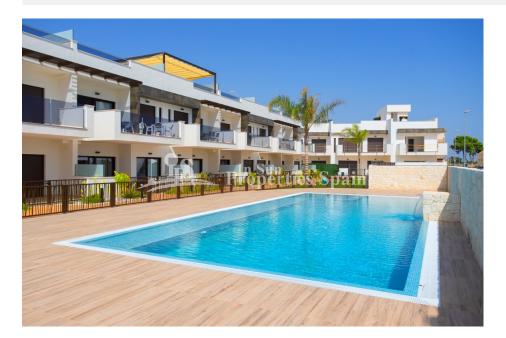

## **DESCRIPTION**

Located in DOLORES DE PACHECO, MURCIA is this stunning development of 32 properties of different styles with two and three bedrooms and with built surfaces ranging from 75 to 124 m2, and a large common area with swimming pool, Jacuzzi and parking. This is a 3 bed, 3 bath 125m2 Corner Townhouse (Duplex) with one bedroom downstairs with patio doors leading to the terrace, a bathroom, and an open plan kitchen with a nice island and living/dining room with large patio doors leading to a spacious terrace. On the first floor there are 2 big bedrooms with bathrooms en suite and access to a terrace; there is also a great outside space on the top floor 42m2 solarium to enjoy the sun all year round. The plot has an open aspect offering great views towards the coast and the popular town of Los Alcazares which is just 2km's away. The development is located just 3km from the beaches of Los Alcazares and not far from the villages of Torre Pacheco, San Javier, Los Alcazares and La Manga, and also not far from the historical cities of Murcia and Cartagena. Close to the residential complex are commercial and entertainment centers.