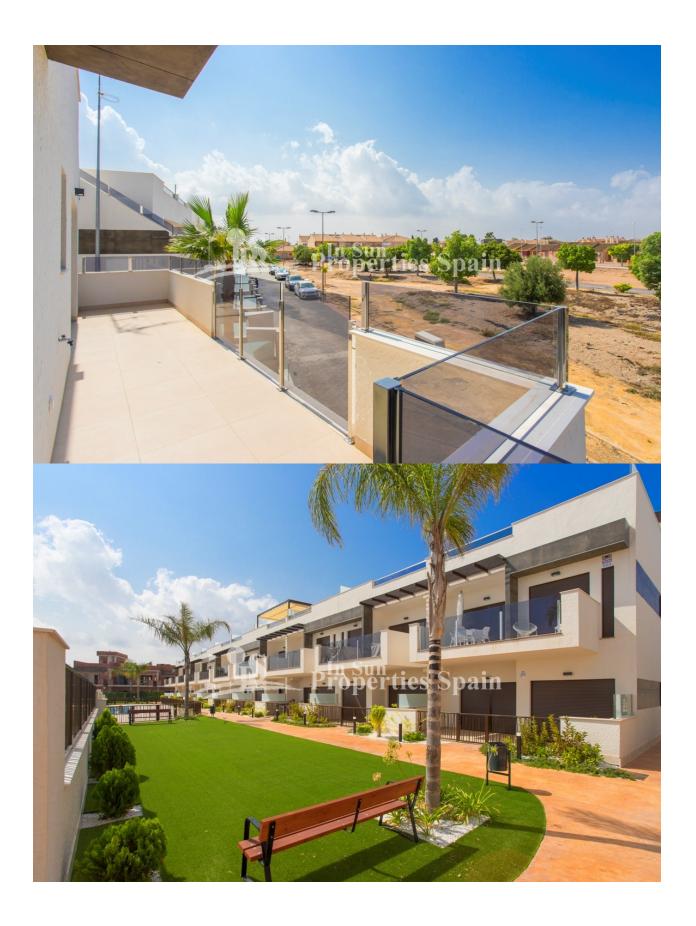

## **DESCRIPTION**

Located in DOLORES DE PACHECO, MURCIA is this stunning development of 32 properties of different styles with two and three bedrooms and with built surfaces ranging from 75 to 124 m2, and a large common area with swimming pool, Jacuzzi and parking. This is a 3 bed, 3 bath 125m2 Corner Townhouse (Duplex) with one bedroom downstairs with patio doors leading to the terrace, a bathroom, and an open plan kitchen with a nice island and living/dining room with large patio doors leading to a spacious terrace. On the first floor there are 2 big bedrooms with bathrooms en suite and access to a terrace; there is also a great outside space on the top floor 42m2 solarium to enjoy the sun all year round. The plot has an open aspect offering great views towards the coast and the popular town of Los Alcazares which is just 2km's away. The development is located just 3km from the beaches of Los Alcazares and not far from the villages of Torre Pacheco, San Javier, Los Alcazares and La Manga, and also not far from the historical cities of Murcia and Cartagena. Close to the residential complex are commercial and entertainment centers.

## JARD RIVIÈRE ET TERRASSES N

- Paysage

- murs en pierreJard RIVER n privéeJard RIVER Communauté