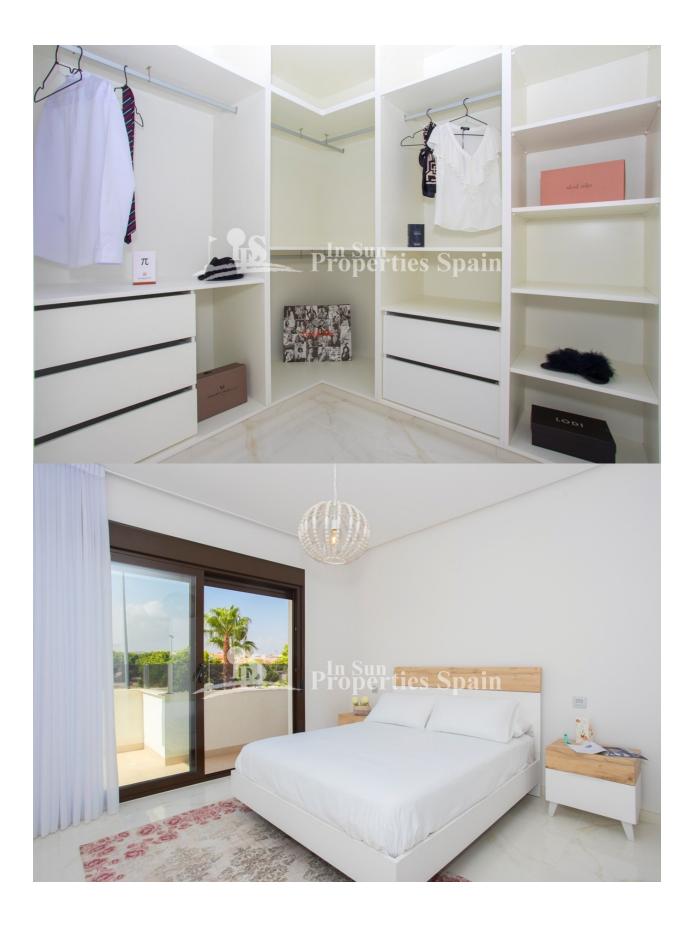

## **DESCRIPTION**

Located in DOLORES DE PACHECO, MURCIA is this stunning development of 32 properties of different styles with two and three bedrooms and with built surfaces ranging from 75 to 124 m2, and a large common area with swimming pool, Jacuzzi and parking. This is a 3 bed, 3 bath 125m2 Corner Townhouse (Duplex) with one bedroom downstairs with patio doors leading to the terrace, a bathroom, and an open plan kitchen with a nice island and living/dining room with large patio doors leading to a spacious terrace. On the first floor there are 2 big bedrooms with bathrooms en suite and access to a terrace; there is also a great outside space on the top floor 42m2 solarium to enjoy the sun all year round. The plot has an open aspect offering great views towards the coast and the popular town of Los Alcazares which is just 2km's away. The development is located just 3km from the beaches of Los Alcazares and not far from the villages of Torre Pacheco, San Javier, Los Alcazares and La Manga, and also not far from the historical cities of Murcia and Cartagena. Close to the residential complex are commercial and entertainment centers.