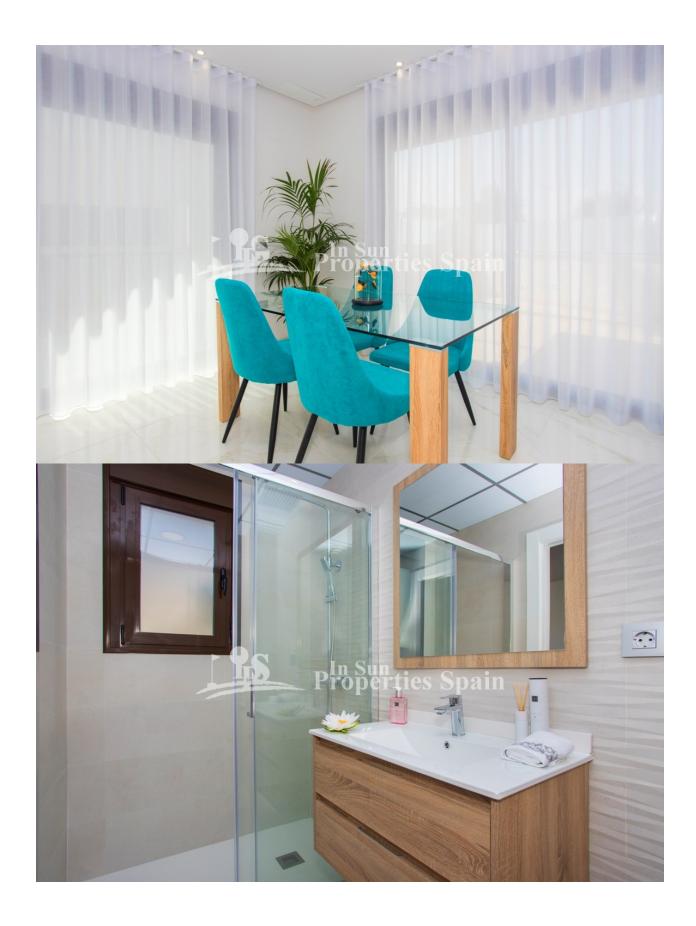

## **DESCRIPTION**

Located in DOLORES DE PACHECO, MURCIA is this stunning development of 32 properties of different styles with two and three bedrooms and with built surfaces ranging from 75 to 124 m2, and a large common area with swimming pool, Jacuzzi and parking. This is a 3 bed, 3 bath 125m2 Corner Townhouse (Duplex) with one bedroom downstairs with patio doors leading to the terrace, a bathroom, and an open plan kitchen with a nice island and living/dining room with large patio doors leading to a spacious terrace. On the first floor there are 2 big bedrooms with bathrooms en suite and access to a terrace; there is also a great outside space on the top floor 42m2 solarium to enjoy the sun all year round. The plot has an open aspect offering great views towards the coast and the popular town of Los Alcazares which is just 2km's away. The development is located just 3km from the beaches of Los Alcazares and not far from the villages of Torre Pacheco, San Javier, Los Alcazares and La Manga, and also not far from the historical cities of Murcia and Cartagena. Close to the residential complex are commercial and entertainment centers.