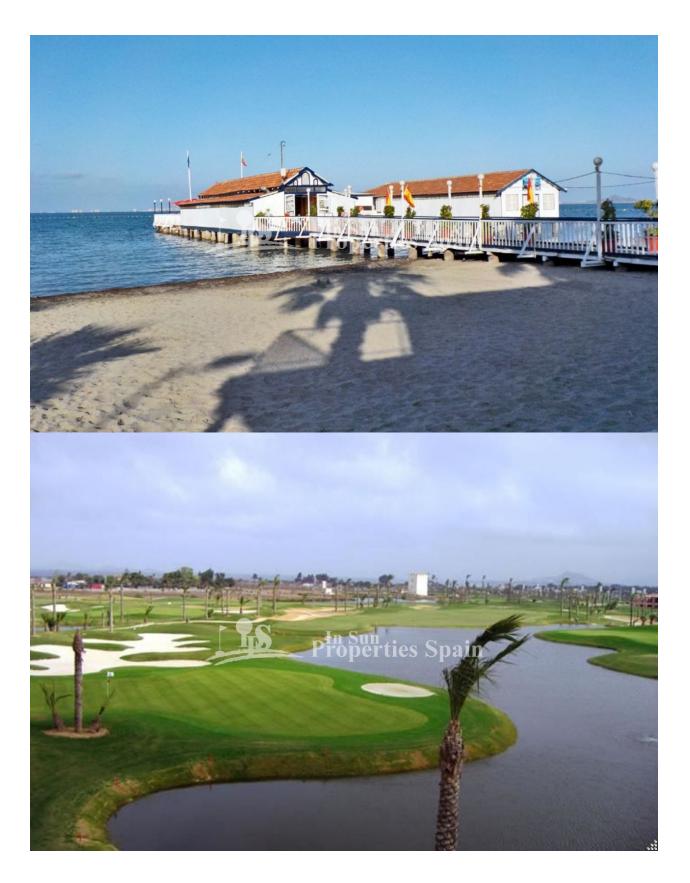

## **DESCRIPTION**

Located in DOLORES DE PACHECO, MURCIA is this stunning development of 32 properties of different styles with two and three bedrooms and with built surfaces ranging from 75 to 124 m2, and a large common area with swimming pool, Jacuzzi and parking. This is a 3 bed, 3 bath 125m2 Corner Townhouse (Duplex) with one bedroom downstairs with patio doors leading to the terrace, a bathroom, and an open plan kitchen with a nice island and living/dining room with large patio doors leading to a spacious terrace. On the first floor there are 2 big bedrooms with bathrooms en suite and access to a terrace; there is also a great outside space on the top floor 42m2 solarium to enjoy the sun all year round. The plot has an open aspect offering great views towards the coast and the popular town of Los Alcazares which is just 2km's away. The development is located just 3km from the beaches of Los Alcazares and not far from the villages of Torre Pacheco, San Javier, Los Alcazares and La Manga, and also not far from the historical cities of Murcia and Cartagena. Close to the residential complex are commercial and entertainment centers.