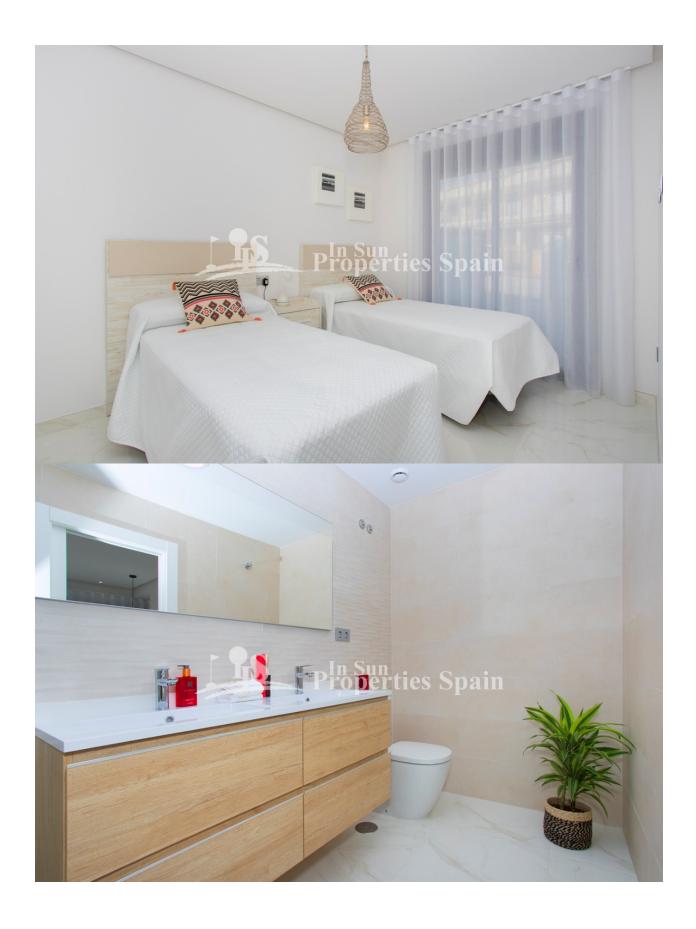

## **DESCRIPTION**

Located in DOLORES DE PACHECO, MURCIA is this stunning development of 32 properties of different styles with two and three bedrooms and with built surfaces ranging from 75 to 124 m2, and a large common area with swimming pool, Jacuzzi and parking. This is a 3 bed, 3 bath 125m2 Corner Townhouse (Duplex) with one bedroom downstairs with patio doors leading to the terrace, a bathroom, and an open plan kitchen with a nice island and living/dining room with large patio doors leading to a spacious terrace. On the first floor there are 2 big bedrooms with bathrooms en suite and access to a terrace; there is also a great outside space on the top floor 42m2 solarium to enjoy the sun all year round. The plot has an open aspect offering great views towards the coast and the popular town of Los Alcazares which is just 2km's away. The development is located just 3km from the beaches of Los Alcazares and not far from the villages of Torre Pacheco, San Javier, Los Alcazares and La Manga, and also not far from the historical cities of Murcia and Cartagena. Close to the residential complex are commercial and entertainment centers.