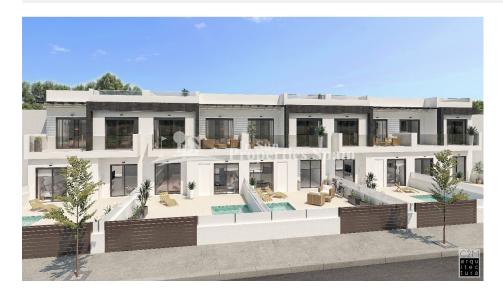

## **DESCRIPTION**

Exclusive Complex of townhouses located in SAN PEDRO DEL PINATAR, with 3 bedrooms and 3 bathrooms and distributed over 2 floors. The 85m2 Townhouses offer an open and bright living room plus a modern kitchen with direct access to the back patio area (21m2 of terrace and patio). On the ground floor is also an ensuite bedroom and small toilet under the stairs for guests. The back patio area is equipped with a laundry area with washing machine included and the possibility to build a lovely pet house (optional). On the upper floor you find another two bedrooms with access to terrace, studio area and a large bathroom. All the townhouses include pre installation of AC, white goods, shower screens in the bathrooms and fitted wardrobes in the bedrooms. They have also a 34m2 garden, private pool and parking within the plot. A 45m2 Solarium is optional. Between two seas and with more than 300 days of sunlight a year plus a whole bunch of beaches is what makes the Costa Cálida a destination with endless possibilities. All the necessary daily services are situated close by, which makes the town the ideal location for all year living and holiday visits. Also there are plenty of festivals throughout the year like the Sea World Exhibition and Mar Menor Beer festival. This small seaside town is famous for its fishing background, therapeutic mud baths, salt flats and vast stretches of sand. Delivery from June 2020.