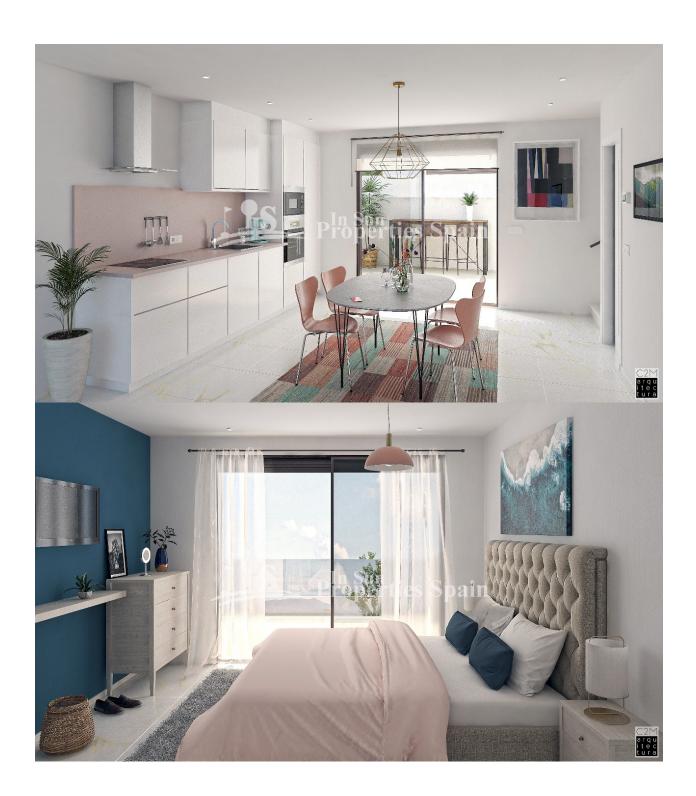

## **DESCRIPTION**

Exclusive Complex of townhouses located in SAN PEDRO DEL PINATAR, with 3 bedrooms and 3 bathrooms and distributed over 2 floors. The 85m2 Townhouses offer an open and bright living room plus a modern kitchen with direct access to the back patio area (21m2 of terrace and patio). On the ground floor is also an ensuite bedroom and small toilet under the stairs for guests. The back patio area is equipped with a laundry area with washing machine included and the possibility to build a lovely pet house (optional). On the upper floor you find another two bedrooms with access to terrace, studio area and a large bathroom. All the townhouses include pre installation of AC, white goods, shower screens in the bathrooms and fitted wardrobes in the bedrooms. They have also a 34m2 garden, private pool and parking within the plot. A 45m2 Solarium is optional. Between two seas and with more than 300 days of sunlight a year plus a whole bunch of beaches is what makes the Costa Cálida a destination with endless possibilities. All the necessary daily services are situated close by, which makes the town the ideal location for all year living and holiday visits. Also there are plenty of festivals throughout the year like the Sea World Exhibition and Mar Menor Beer festival. This small seaside town is famous for its fishing background, therapeutic mud baths, salt flats and vast stretches of sand. Delivery from June 2020.