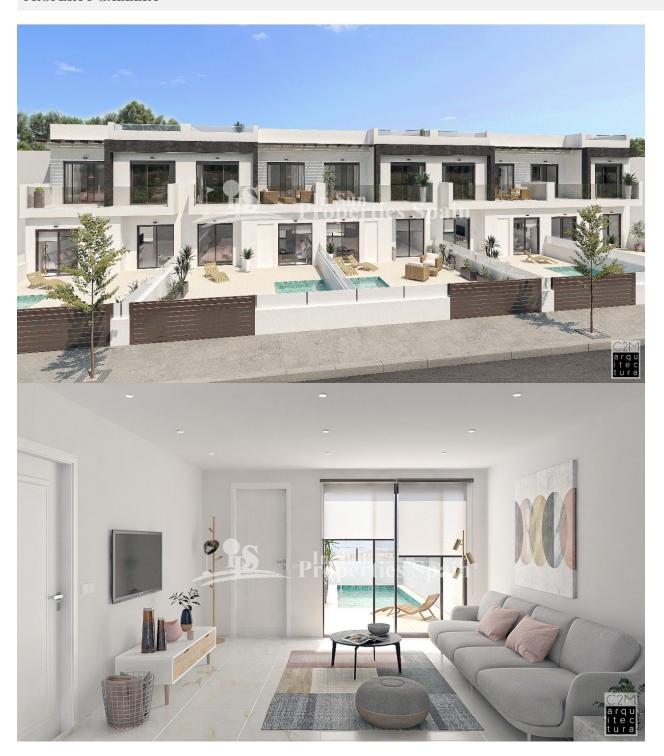

## **DESCRIPTION**

Exclusive Complex of townhouses located in SAN PEDRO DEL PINATAR, with 3 bedrooms and 3 bathrooms and distributed over 2 floors. The 85m2 Townhouses offer an open and bright living room plus a modern kitchen with direct access to the back patio area (21m2 of terrace and patio). On the ground floor is also an ensuite bedroom and small toilet under the stairs for guests. The back patio area is equipped with a laundry area with washing machine included and the possibility to build a lovely pet house (optional). On the upper floor you find another two bedrooms with access to terrace, studio area and a large bathroom. All the townhouses include pre installation of AC, white goods, shower screens in the bathrooms and fitted wardrobes in the bedrooms. They have also a 34m2 garden, private pool and parking within the plot. A 45m2 Solarium is optional. Between two seas and with more than 300 days of sunlight a year plus a whole bunch of beaches is what makes the Costa Cálida a destination with endless possibilities. All the necessary daily services are situated close by, which makes the town the ideal location for all year living and holiday visits. Also there are plenty of festivals throughout the year like the Sea World Exhibition and Mar Menor Beer festival. This small seaside town is famous for its fishing background, therapeutic mud baths, salt flats and vast stretches of sand. Delivery from June 2020.