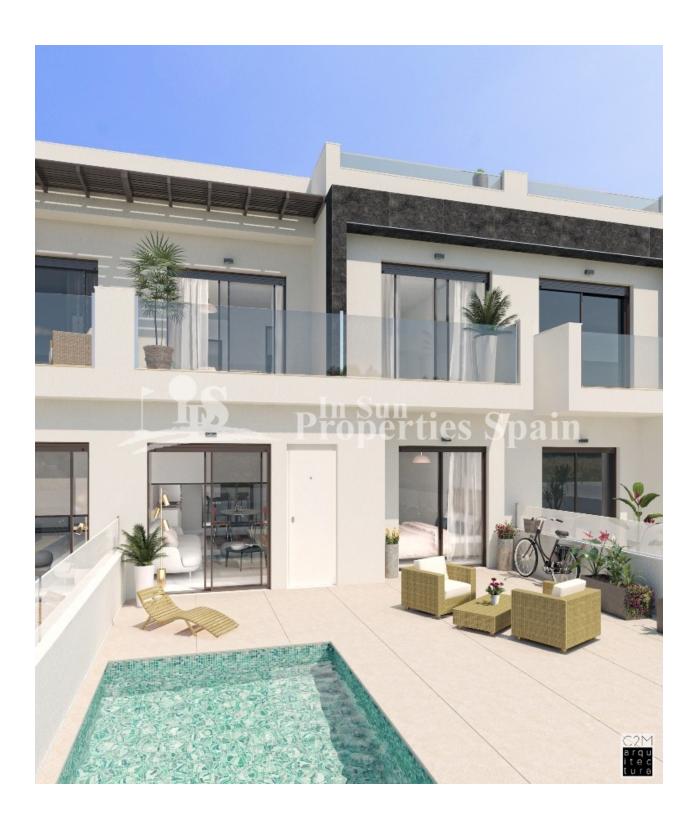

## **DESCRIPTION**

Exclusive Complex of townhouses located in SAN PEDRO DEL PINATAR, with 3 bedrooms and 3 bathrooms and distributed over 2 floors. The 85m2 Townhouses offer an open and bright living room plus a modern kitchen with direct access to the back patio area (21m2 of terrace and patio). On the ground floor is also an ensuite bedroom and small toilet under the stairs for guests. The back patio area is equipped with a laundry area with washing machine included and the possibility to build a lovely pet house (optional). On the upper floor you find another two bedrooms with access to terrace, studio area and a large bathroom. All the townhouses include pre installation of AC, white goods, shower screens in the bathrooms and fitted wardrobes in the bedrooms. They have also a 34m2 garden, private pool and parking within the plot. A 45m2 Solarium is optional. Between two seas and with more than 300 days of sunlight a year plus a whole bunch of beaches is what makes the Costa Cálida a destination with endless possibilities. All the necessary daily services are situated close by, which makes the town the ideal location for all year living and holiday visits. Also there are plenty of festivals throughout the year like the Sea World Exhibition and Mar Menor Beer festival. This small seaside town is famous for its fishing background, therapeutic mud baths, salt flats and vast stretches of sand. Delivery from June 2020.