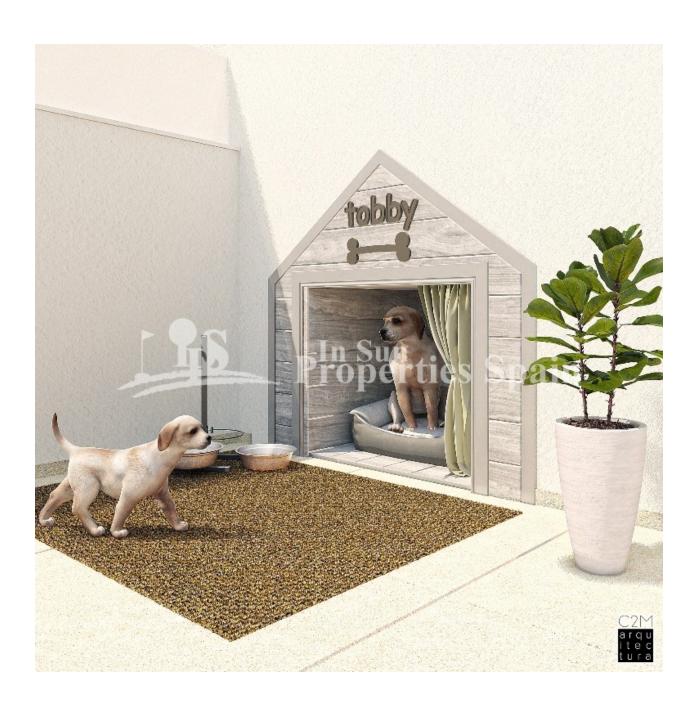

## **DESCRIPTION**

Exclusive Complex of townhouses located in SAN PEDRO DEL PINATAR, with 3 bedrooms and 3 bathrooms and distributed over 2 floors. The 85m2 Townhouses offer an open and bright living room plus a modern kitchen with direct access to the back patio area (21m2 of terrace and patio). On the ground floor is also an ensuite bedroom and small toilet under the stairs for guests. The back patio area is equipped with a laundry area with washing machine included and the possibility to build a lovely pet house (optional). On the upper floor you find another two bedrooms with access to terrace, studio area and a large bathroom. All the townhouses include pre installation of AC, white goods, shower screens in the bathrooms and fitted wardrobes in the bedrooms. They have also a 34m2 garden, private pool and parking within the plot. A 45m2 Solarium is optional. Between two seas and with more than 300 days of sunlight a year plus a whole bunch of beaches is what makes the Costa Cálida a destination with endless possibilities. All the necessary daily services are situated close by, which makes the town the ideal location for all year living and holiday visits. Also there are plenty of festivals throughout the year like the Sea World Exhibition and Mar Menor Beer festival. This small seaside town is famous for its fishing background, therapeutic mud baths, salt flats and vast stretches of sand. Delivery from June 2020.