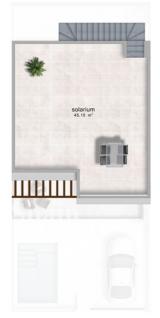

## **DESCRIPTION**

Exclusive Complex of townhouses located in SAN PEDRO DEL PINATAR, with 3 bedrooms and 3 bathrooms and distributed over 2 floors. The 85m2 Townhouses offer an open and bright living room plus a modern kitchen with direct access to the back patio area (21m2 of terrace and patio). On the ground floor is also an ensuite bedroom and small toilet under the stairs for guests. The back patio area is equipped with a laundry area with washing machine included and the possibility to build a lovely pet house (optional). On the upper floor you find another two bedrooms with access to terrace, studio area and a large bathroom. All the townhouses include pre installation of AC, white goods, shower screens in the bathrooms and fitted wardrobes in the bedrooms. They have also a 34m2 garden, private pool and parking within the plot. A 45m2 Solarium is optional. Between two seas and with more than 300 days of sunlight a year plus a whole bunch of beaches is what makes the Costa Cálida a destination with endless possibilities. All the necessary daily services are situated close by, which makes the town the ideal location for all year living and holiday visits. Also there are plenty of festivals throughout the year like the Sea World Exhibition and Mar Menor Beer festival. This small seaside town is famous for its fishing background, therapeutic mud baths, salt flats and vast stretches of sand. Delivery from June 2020.

## **EXTRA**

- IntégréPorte de sécuritéDouble vitrageLaundry

| Planta  | Uso      | Sup.útil             | Sup.const.            |
|---------|----------|----------------------|-----------------------|
| baja    | vivienda | 46.50 m <sup>2</sup> | 57.51 m <sup>2</sup>  |
| primera | vivienda | 38.85 m²             | 50.50 m²              |
| Total   |          | 85.35 m²             | 108.01 m <sup>2</sup> |
|         |          |                      |                       |
|         |          |                      |                       |
|         |          |                      |                       |
| Sola    | rium     |                      | 45.15 m <sup>2</sup>  |
|         | Patio    |                      | 11 75 m               |