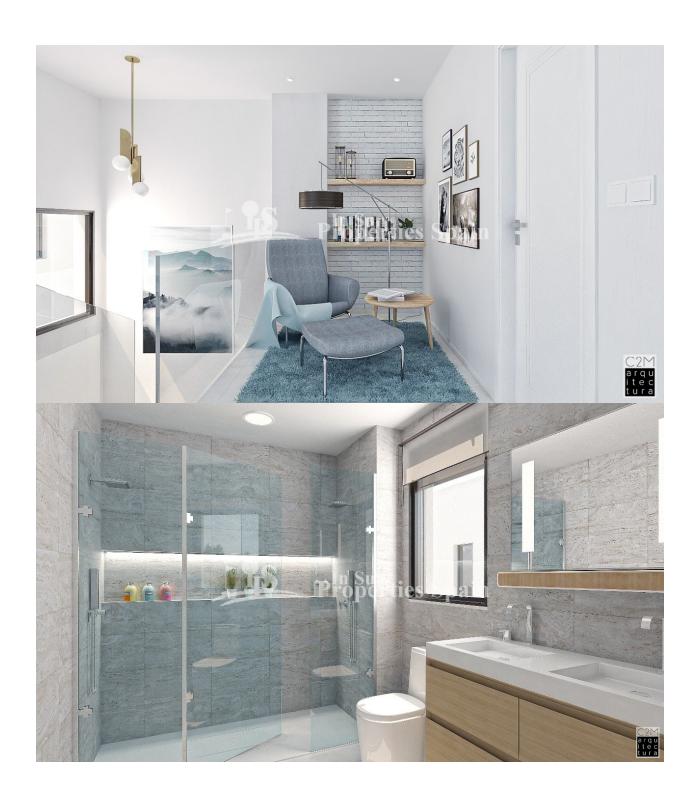

## **DESCRIPTION**

Exclusive Complex of townhouses located in SAN PEDRO DEL PINATAR, with 3 bedrooms and 3 bathrooms and distributed over 2 floors. The 85m2 Townhouses offer an open and bright living room plus a modern kitchen with direct access to the back patio area (21m2 of terrace and patio). On the ground floor is also an ensuite bedroom and small toilet under the stairs for guests. The back patio area is equipped with a laundry area with washing machine included and the possibility to build a lovely pet house (optional). On the upper floor you find another two bedrooms with access to terrace, studio area and a large bathroom. All the townhouses include pre installation of AC, white goods, shower screens in the bathrooms and fitted wardrobes in the bedrooms. They have also a 34m2 garden, private pool and parking within the plot. A 45m2 Solarium is optional. Between two seas and with more than 300 days of sunlight a year plus a whole bunch of beaches is what makes the Costa Cálida a destination with endless possibilities. All the necessary daily services are situated close by, which makes the town the ideal location for all year living and holiday visits. Also there are plenty of festivals throughout the year like the Sea World Exhibition and Mar Menor Beer festival. This small seaside town is famous for its fishing background, therapeutic mud baths, salt flats and vast stretches of sand. Delivery from June 2020.