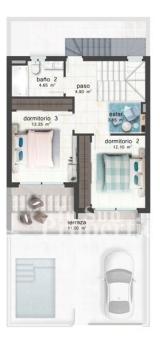

## **DESCRIPTION**

Exclusive Complex of townhouses located in SAN PEDRO DEL PINATAR, with 3 bedrooms and 3 bathrooms and distributed over 2 floors. The 85m2 Townhouses offer an open and bright living room plus a modern kitchen with direct access to the back patio area (21m2 of terrace and patio). On the ground floor is also an ensuite bedroom and small toilet under the stairs for guests. The back patio area is equipped with a laundry area with washing machine included and the possibility to build a lovely pet house (optional). On the upper floor you find another two bedrooms with access to terrace, studio area and a large bathroom. All the townhouses include pre installation of AC, white goods, shower screens in the bathrooms and fitted wardrobes in the bedrooms. They have also a 34m2 garden, private pool and parking within the plot. A 45m2 Solarium is optional. Between two seas and with more than 300 days of sunlight a year plus a whole bunch of beaches is what makes the Costa Cálida a destination with endless possibilities. All the necessary daily services are situated close by, which makes the town the ideal location for all year living and holiday visits. Also there are plenty of festivals throughout the year like the Sea World Exhibition and Mar Menor Beer festival. This small seaside town is famous for its fishing background, therapeutic mud baths, salt flats and vast stretches of sand. Delivery from June 2020.

## **EXTRA**

- IntégréPorte de sécuritéDouble vitrageLaundry

| Planta  | Uso      | Sup.útil             | Sup.const.            |
|---------|----------|----------------------|-----------------------|
| baja    | vivienda | 46.50 m <sup>2</sup> | 57.51 m <sup>2</sup>  |
| primera | vivienda | 38.85 m²             | 50.50 m²              |
| Total   |          | 85.35 m²             | 108.01 m <sup>2</sup> |
|         |          |                      |                       |
|         |          |                      |                       |
|         |          |                      |                       |
| Sola    | rium     |                      | 45.15 m <sup>2</sup>  |
|         | Patio    |                      | 11 75 m               |