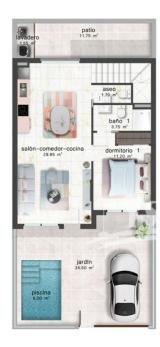

## **EXTRA**

- IntégréPorte de sécuritéDouble vitrageLaundry

| Planta  | Uso      | Sup.útil             | Sup.const.            |
|---------|----------|----------------------|-----------------------|
| baja    | vivienda | 46.50 m <sup>2</sup> | 57.51 m <sup>2</sup>  |
| primera | vivienda | 38.85 m²             | 50.50 m²              |
| Total   |          | 85.35 m²             | 108.01 m <sup>2</sup> |
|         |          |                      |                       |
|         |          |                      |                       |
|         |          |                      |                       |
| Sola    | rium     |                      | 45.15 m <sup>2</sup>  |
|         | Patio    |                      | 11 75 m               |