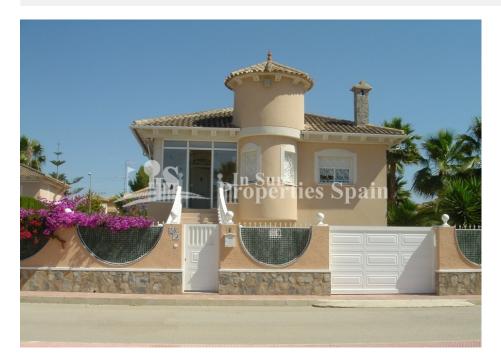

## DESCRIPTION

Located in Urb Benfis Park, BENFERRI, is this spacious 108m2 detached Villa. On entering the south west facing 445m2 plot you have space to park a vehicle and access to the 103m2 garage which offers enough space to park two cars and the potential to make a self contained Apartment. There is also a storage room under the raised terrace. The pool is 10x5m and there is ample space to create an outdoor kitchen and plenty of room to entertain family and friends. There is a glazed 12m2 terrace which leads into the lounge. Off the lounge you have access to the spacious 19m2 closed kitchen/dining area. There are also two double bedrooms of 19m2 and 16m2 and a family bathroom. The Villa is complete with oil central heating and there is AC in both the bedrooms. The villa is in a lovely location in the heart of Benferri; so all the services offered there are available quickly and easily; from medical or educational centers, to restaurants, supermarkets, bank branches, among others. It is also located near to the popular Benfis Restaurant and is opposite Benfis Park; so offers a pleasant outlook. With regard to the access and exit roads of the town, the most advisable roads for this are CV-870, A-7, N-340.