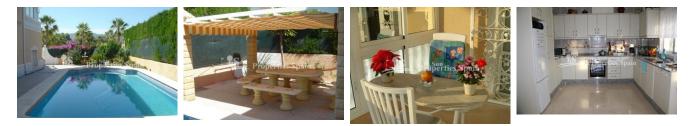

## DESCRIPTION

Located in Urb Benfis Park, BENFERRI, is this spacious 108m2 detached Villa. On entering the south west facing 445m2 plot you have space to park a vehicle and access to the 103m2 garage which offers enough space to park two cars and the potential to make a self contained Apartment. There is also a storage room under the raised terrace. The pool is 10x5m and there is ample space to create an outdoor kitchen and plenty of room to entertain family and friends. There is a glazed 12m2 terrace which leads into the lounge. Off the lounge you have access to the spacious 19m2 closed kitchen/dining area. There are also two double bedrooms of 19m2 and 16m2 and a family bathroom. The Villa is complete with oil central heating and there is AC in both the bedrooms. The villa is in a lovely location in the heart of Benferri; so all the services offered there are available quickly and easily; from medical or educational centers, to restaurants, supermarkets, bank branches, among others. It is also located near to the popular Benfis Restaurant and is opposite Benfis Park; so offers a pleasant outlook. With regard to the access and exit roads of the town, the most advisable roads for this are CV-870, A-7, N-340.