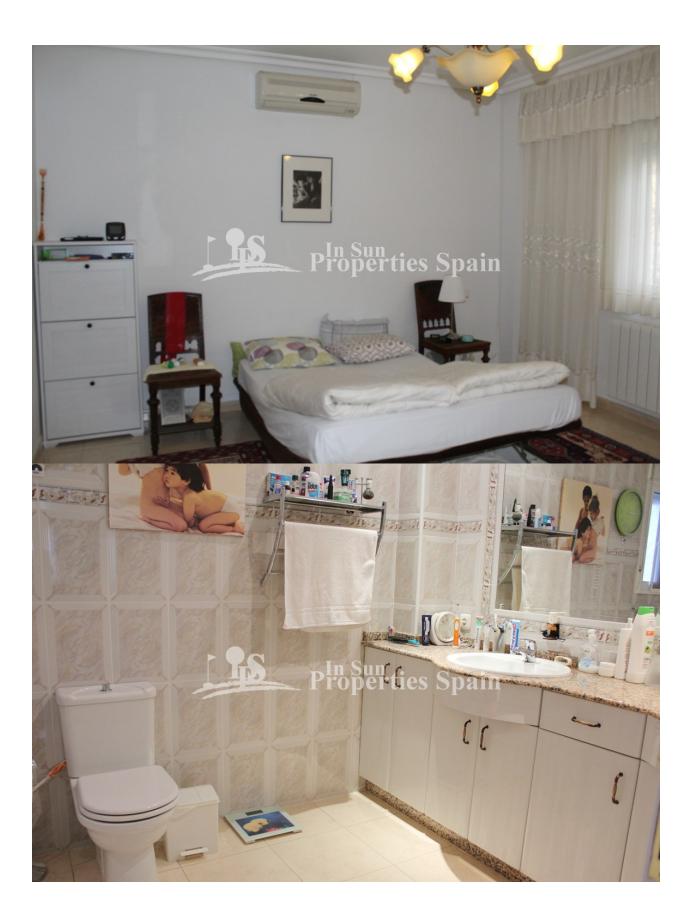

## DESCRIPTION

Located in Urb Benfis Park, BENFERRI, is this spacious 108m2 detached Villa. On entering the south west facing 445m2 plot you have space to park a vehicle and access to the 103m2 garage which offers enough space to park two cars and the potential to make a self contained Apartment. There is also a storage room under the raised terrace. The pool is 10x5m and there is ample space to create an outdoor kitchen and plenty of room to entertain family and friends. There is a glazed 12m2 terrace which leads into the lounge. Off the lounge you have access to the spacious 19m2 closed kitchen/dining area. There are also two double bedrooms of 19m2 and 16m2 and a family bathroom. The Villa is complete with oil central heating and there is AC in both the bedrooms. The villa is in a lovely location in the heart of Benferri; so all the services offered there are available quickly and easily; from medical or educational centers, to restaurants, supermarkets, bank branches, among others. It is also located near to the popular Benfis Restaurant and is opposite Benfis Park; so offers a pleasant outlook. With regard to the access and exit roads of the town, the most advisable roads for this are CV-870, A-7, N-340.