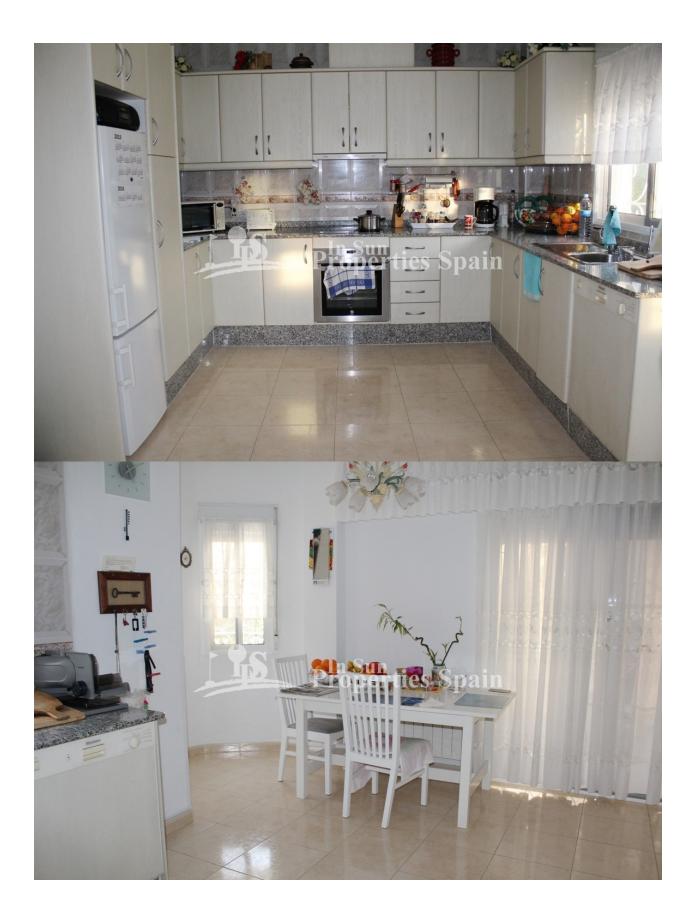

## DESCRIPTION

Located in Urb Benfis Park, BENFERRI, is this spacious 108m2 detached Villa. On entering the south west facing 445m2 plot you have space to park a vehicle and access to the 103m2 garage which offers enough space to park two cars and the potential to make a self contained Apartment. There is also a storage room under the raised terrace. The pool is 10x5m and there is ample space to create an outdoor kitchen and plenty of room to entertain family and friends. There is a glazed 12m2 terrace which leads into the lounge. Off the lounge you have access to the spacious 19m2 closed kitchen/dining area. There are also two double bedrooms of 19m2 and 16m2 and a family bathroom. The Villa is complete with oil central heating and there is AC in both the bedrooms. The villa is in a lovely location in the heart of Benferri; so all the services offered there are available quickly and easily; from medical or educational centers, to restaurants, supermarkets, bank branches, among others. It is also located near to the popular Benfis Restaurant and is opposite Benfis Park; so offers a pleasant outlook. With regard to the access and exit roads of the town, the most advisable roads for this are CV-870, A-7, N-340.