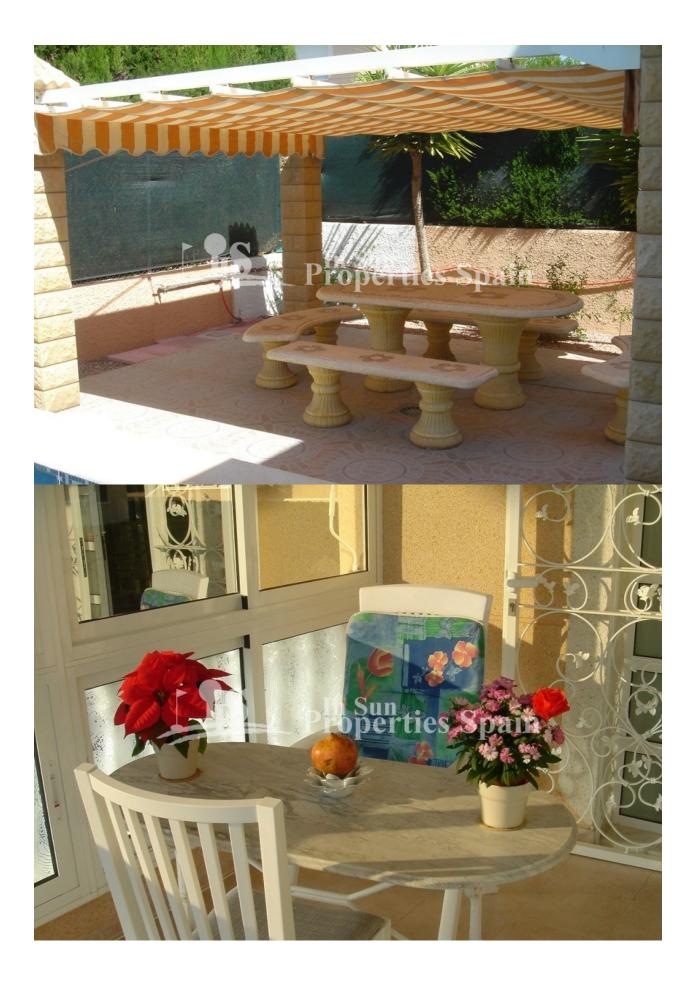

## DESCRIPTION

Located in Urb Benfis Park, BENFERRI, is this spacious 108m2 detached Villa. On entering the south west facing 445m2 plot you have space to park a vehicle and access to the 103m2 garage which offers enough space to park two cars and the potential to make a self contained Apartment. There is also a storage room under the raised terrace. The pool is 10x5m and there is ample space to create an outdoor kitchen and plenty of room to entertain family and friends. There is a glazed 12m2 terrace which leads into the lounge. Off the lounge you have access to the spacious 19m2 closed kitchen/dining area. There are also two double bedrooms of 19m2 and 16m2 and a family bathroom. The Villa is complete with oil central heating and there is AC in both the bedrooms. The villa is in a lovely location in the heart of Benferri; so all the services offered there are available quickly and easily; from medical or educational centers, to restaurants, supermarkets, bank branches, among others. It is also located near to the popular Benfis Restaurant and is opposite Benfis Park; so offers a pleasant outlook. With regard to the access and exit roads of the town, the most advisable roads for this are CV-870, A-7, N-340.