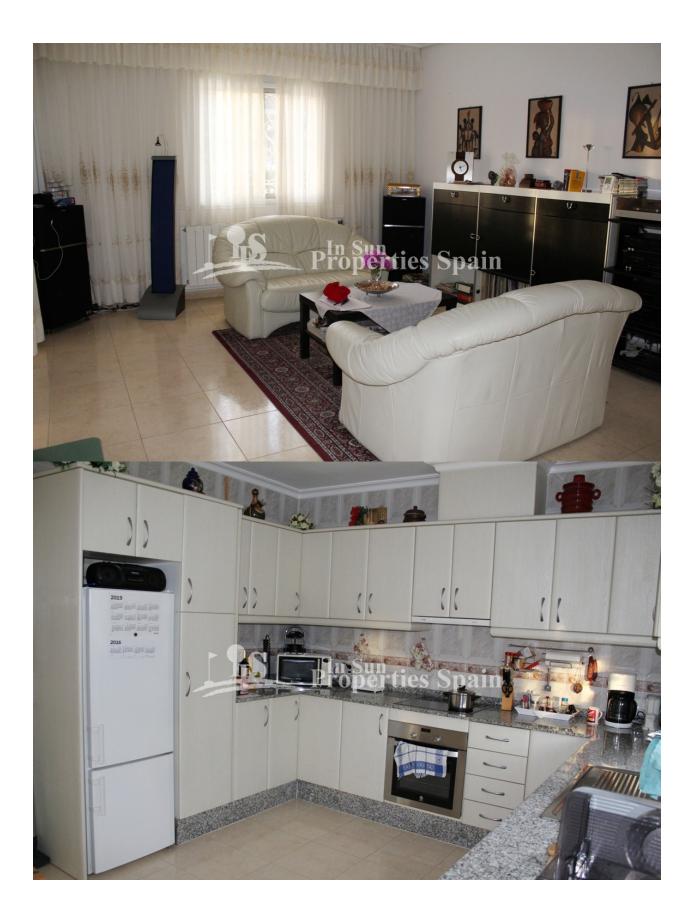

## DESCRIPTION

Located in Urb Benfis Park, BENFERRI, is this spacious 108m2 detached Villa. On entering the south west facing 445m2 plot you have space to park a vehicle and access to the 103m2 garage which offers enough space to park two cars and the potential to make a self contained Apartment. There is also a storage room under the raised terrace. The pool is 10x5m and there is ample space to create an outdoor kitchen and plenty of room to entertain family and friends. There is a glazed 12m2 terrace which leads into the lounge. Off the lounge you have access to the spacious 19m2 closed kitchen/dining area. There are also two double bedrooms of 19m2 and 16m2 and a family bathroom. The Villa is complete with oil central heating and there is AC in both the bedrooms. The villa is in a lovely location in the heart of Benferri; so all the services offered there are available quickly and easily; from medical or educational centers, to restaurants, supermarkets, bank branches, among others. It is also located near to the popular Benfis Restaurant and is opposite Benfis Park; so offers a pleasant outlook. With regard to the access and exit roads of the town, the most advisable roads for this are CV-870, A-7, N-340.