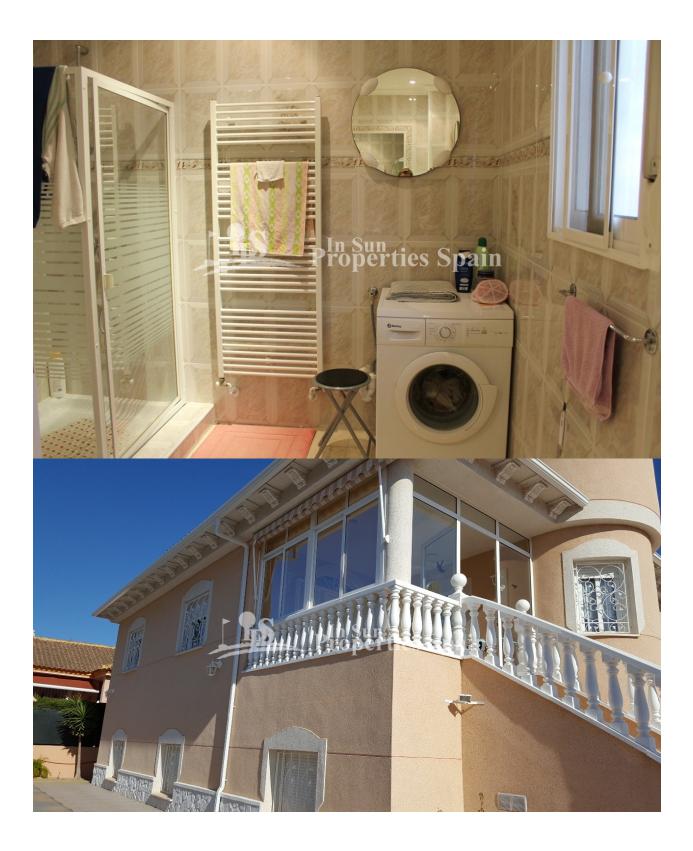

## DESCRIPTION

Located in Urb Benfis Park, BENFERRI, is this spacious 108m2 detached Villa. On entering the south west facing 445m2 plot you have space to park a vehicle and access to the 103m2 garage which offers enough space to park two cars and the potential to make a self contained Apartment. There is also a storage room under the raised terrace. The pool is 10x5m and there is ample space to create an outdoor kitchen and plenty of room to entertain family and friends. There is a glazed 12m2 terrace which leads into the lounge. Off the lounge you have access to the spacious 19m2 closed kitchen/dining area. There are also two double bedrooms of 19m2 and 16m2 and a family bathroom. The Villa is complete with oil central heating and there is AC in both the bedrooms. The villa is in a lovely location in the heart of Benferri; so all the services offered there are available quickly and easily; from medical or educational centers, to restaurants, supermarkets, bank branches, among others. It is also located near to the popular Benfis Restaurant and is opposite Benfis Park; so offers a pleasant outlook. With regard to the access and exit roads of the town, the most advisable roads for this are CV-870, A-7, N-340.