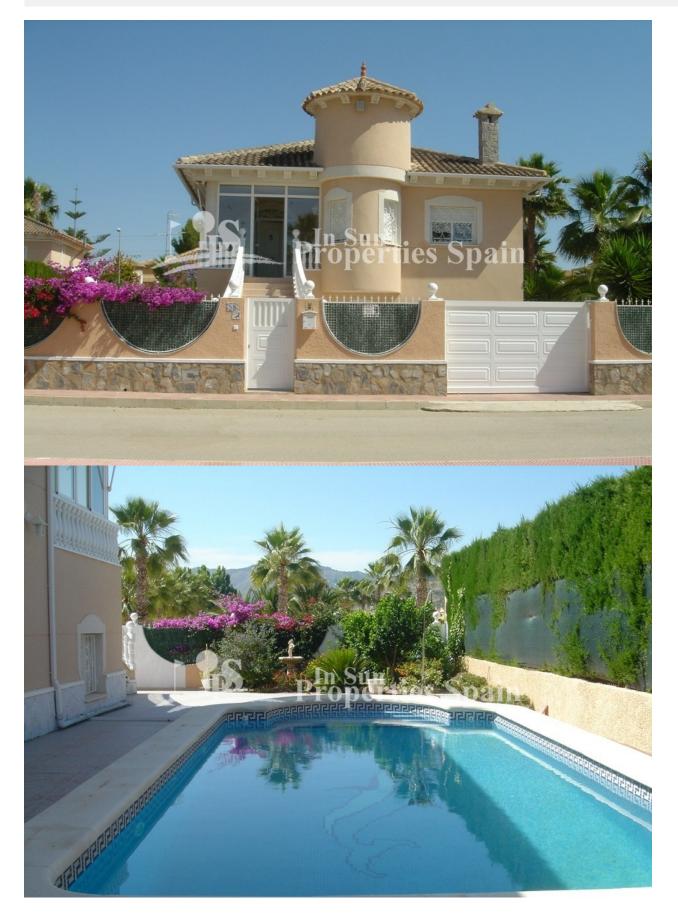

## DESCRIPTION

Located in Urb Benfis Park, BENFERRI, is this spacious 108m2 detached Villa. On entering the south west facing 445m2 plot you have space to park a vehicle and access to the 103m2 garage which offers enough space to park two cars and the potential to make a self contained Apartment. There is also a storage room under the raised terrace. The pool is 10x5m and there is ample space to create an outdoor kitchen and plenty of room to entertain family and friends. There is a glazed 12m2 terrace which leads into the lounge. Off the lounge you have access to the spacious 19m2 closed kitchen/dining area. There are also two double bedrooms of 19m2 and 16m2 and a family bathroom. The Villa is complete with oil central heating and there is AC in both the bedrooms. The villa is in a lovely location in the heart of Benferri; so all the services offered there are available quickly and easily; from medical or educational centers, to restaurants, supermarkets, bank branches, among others. It is also located near to the popular Benfis Restaurant and is opposite Benfis Park; so offers a pleasant outlook. With regard to the access and exit roads of the town, the most advisable roads for this are CV-870, A-7, N-340.