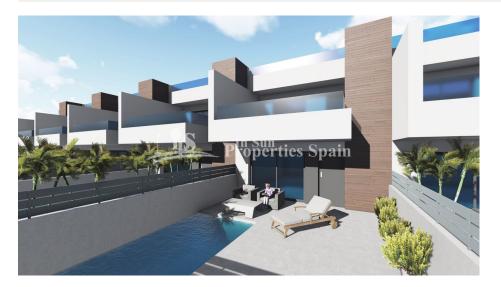

## **DESCRIPTION**

A new development in BENIJOFAR of 12 luxury Townhouses. This is a 3 bedroom, 2 bathroom 97´50m2 home with 75m2 of terrace within a 115m2 plot. Included is a private 5x2.5m pool with Jacuzzi bench and shower and there is the optional of adding a solarium at additional cost. These modern Townhouses have a light and spacious open plan concept with fitted kitchen complete with Silestone worktops, a laundry area, lounge and dining area. There is a bedroom and bathroom on the ground floor and two bedrooms plus a bathroom on the first floor. Qualities include; Automatic blinds throughout the house, under floor heating in the bathrooms and pre-installation of AC. This is the first phase of this project to be released and currently there is a promotional offer of FREE lighting, FREE White goods pack and FREE shower screens in the bathrooms. The project is just 5 mins from the centre of Benijofar Village with an array of daily amenities plus a number of bars and restaurants along with a post shop and pharmacy. Within 10 minutes drive you have La Marquesa Golf, within 15 minutes you have the beaches of Moncayo and Guardamar del Segura and within 30 minutes you will reach Alicante Airport. Delivery in 4 months from Contract