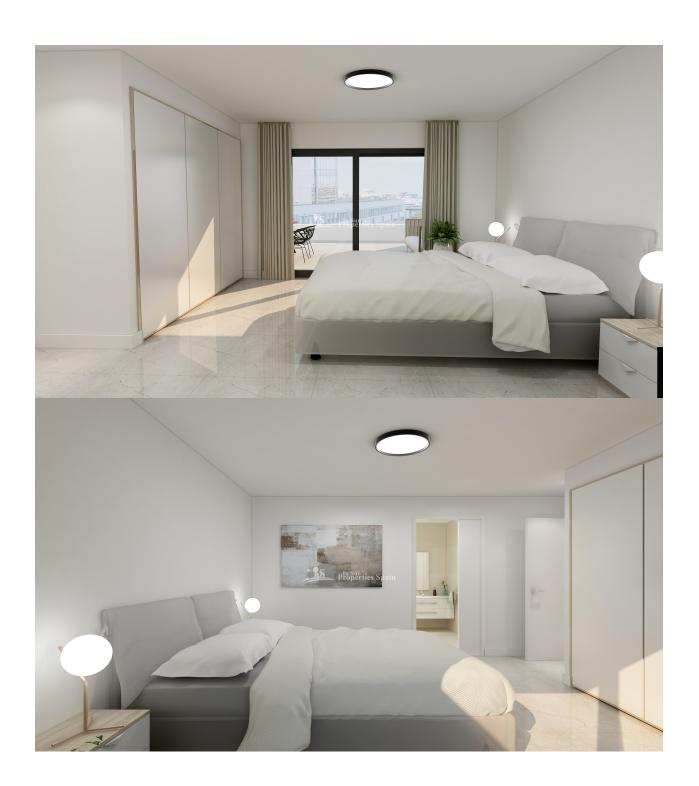

## **DESCRIPTION**

A new development in BENIJOFAR of 12 luxury Townhouses. This is a 3 bedroom, 2 bathroom 97´50m2 home with 75m2 of terrace within a 115m2 plot. Included is a private 5x2.5m pool with Jacuzzi bench and shower and there is the optional of adding a solarium at additional cost. These modern Townhouses have a light and spacious open plan concept with fitted kitchen complete with Silestone worktops, a laundry area, lounge and dining area. There is a bedroom and bathroom on the ground floor and two bedrooms plus a bathroom on the first floor. Qualities include; Automatic blinds throughout the house, under floor heating in the bathrooms and pre-installation of AC. This is the first phase of this project to be released and currently there is a promotional offer of FREE lighting, FREE White goods pack and FREE shower screens in the bathrooms. The project is just 5 mins from the centre of Benijofar Village with an array of daily amenities plus a number of bars and restaurants along with a post shop and pharmacy. Within 10 minutes drive you have La Marquesa Golf, within 15 minutes you have the beaches of Moncayo and Guardamar del Segura and within 30 minutes you will reach Alicante Airport. Delivery in 4 months from Contract