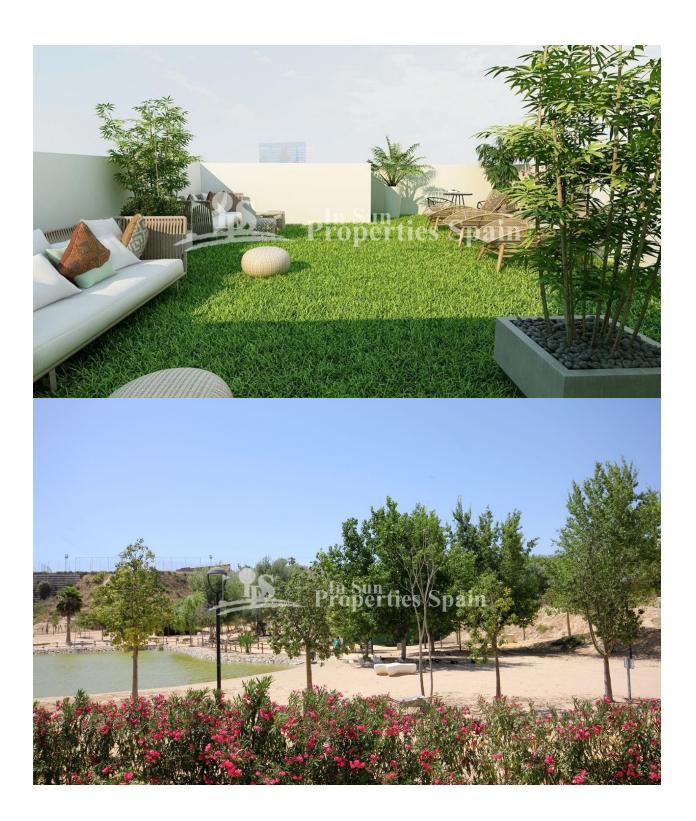

## **DESCRIPTION**

A new development in BENIJOFAR of 12 luxury Townhouses. This is a 3 bedroom, 2 bathroom 97´50m2 home with 75m2 of terrace within a 115m2 plot. Included is a private 5x2.5m pool with Jacuzzi bench and shower and there is the optional of adding a solarium at additional cost. These modern Townhouses have a light and spacious open plan concept with fitted kitchen complete with Silestone worktops, a laundry area, lounge and dining area. There is a bedroom and bathroom on the ground floor and two bedrooms plus a bathroom on the first floor. Qualities include; Automatic blinds throughout the house, under floor heating in the bathrooms and pre-installation of AC. This is the first phase of this project to be released and currently there is a promotional offer of FREE lighting, FREE White goods pack and FREE shower screens in the bathrooms. The project is just 5 mins from the centre of Benijofar Village with an array of daily amenities plus a number of bars and restaurants along with a post shop and pharmacy. Within 10 minutes drive you have La Marquesa Golf, within 15 minutes you have the beaches of Moncayo and Guardamar del Segura and within 30 minutes you will reach Alicante Airport. Delivery in 4 months from Contract