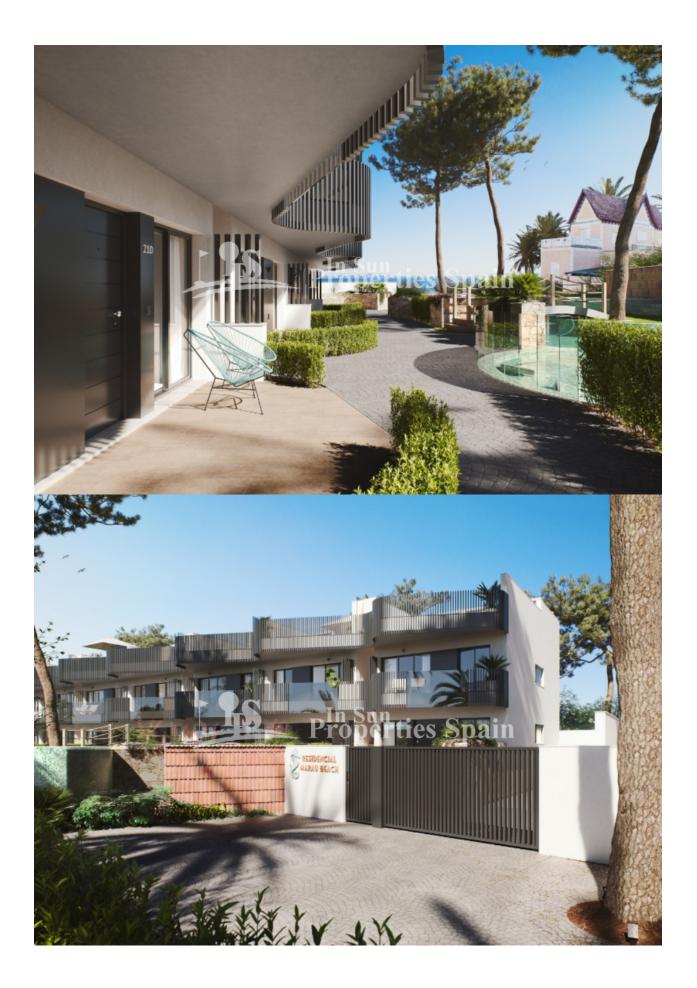

#### DESCRIPTION

BEACHFRONT luxury development in front of La Ribera Beach, SAN PEDRO DEL PINATAR, next to La Curva Lo Pagan. This development comprises of 16 Bunglows with 2 bedrooms, 2 bathrooms in a closed gated community. You have the option of 78m2 Ground floor (from 194,900€) with 11m2 front terrace and 19m2 rear terrace or a Top Floor (from 224,900€) of 73m2 with 10m2 front terrace and 76m2 roof solarium with sea views. Both options offer a parking space within a closed garage and access to the community pool with jacuzzi and the lovely gardens with artifical turf for sunbathing. Qualities include Pre-Installation of AC, Kitchen complete with oven, ceramic hob and extractor hood, finished with white silestone worktop or similar. Fitted warbdrobes to both bedrooms and glass screens to the showers in both bathrooms. San Pedro del Pinatar lies in the Southeasternmost corner of the region of Murcia. To the north is Alicante, to the west San Javier, to the east the Mediterranean and to the south the Mar Menor. Thanks to San Pedro del Pinatar's privileged location on the Mar Menor and Mediterranean coastline it attracts those with an interest in sailing and watersports, providing marina mooring and sailing clubs, while the beaches and natural mud baths attract those seeking safe sun, sea and sand. Neaby, the Parque Natural de Las Salinas y Arenales is an area of dunes and salt flats, a haven for lovers of walking and cycling. With a sizeable ex-pat population, San Pedro del Pinatar has an established community and offers an excellent range of activities, including covered swimming pool and sports facilities, as well as a year round programme of social activities

#### JARD RIVIÈRE ET TERRASSES N

- Terrasse ouverte
- Paysage
- murs en pierre
- Jard RIVER Communauté