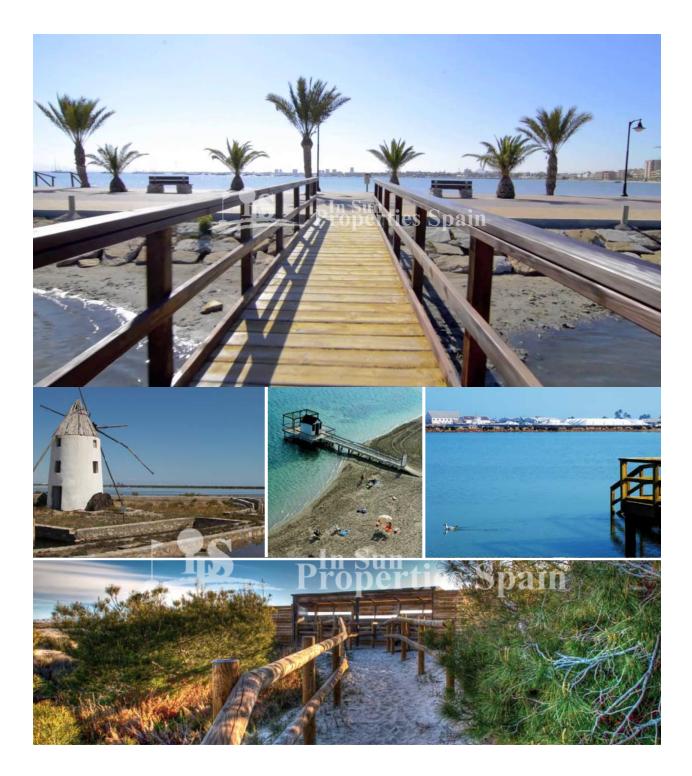

#### DESCRIPTION

BEACHFRONT luxury development in front of La Ribera Beach, SAN PEDRO DEL PINATAR, next to La Curva Lo Pagan. This development comprises of 16 Bunglows with 2 bedrooms, 2 bathrooms in a closed gated community. You have the option of 78m2 Ground floor (from 194,900€) with 11m2 front terrace and 19m2 rear terrace or a Top Floor (from 224,900€) of 73m2 with 10m2 front terrace and 76m2 roof solarium with sea views. Both options offer a parking space within a closed garage and access to the community pool with jacuzzi and the lovely gardens with artifical turf for sunbathing. Qualities include Pre-Installation of AC, Kitchen complete with oven, ceramic hob and extractor hood, finished with white silestone worktop or similar. Fitted warbdrobes to both bedrooms and glass screens to the showers in both bathrooms. San Pedro del Pinatar lies in the Southeasternmost corner of the region of Murcia. To the north is Alicante, to the west San Javier, to the east the Mediterranean and to the south the Mar Menor. Thanks to San Pedro del Pinatar's privileged location on the Mar Menor and Mediterranean coastline it attracts those with an interest in sailing and watersports, providing marina mooring and sailing clubs, while the beaches and natural mud baths attract those seeking safe sun, sea and sand. Neaby, the Parque Natural de Las Salinas y Arenales is an area of dunes and salt flats, a haven for lovers of walking and cycling. With a sizeable ex-pat population, San Pedro del Pinatar has an established community and offers an excellent range of activities, including covered swimming pool and sports facilities, as well as a year round programme of social activities

## Beach : 100 m

aéroport: 30 Km