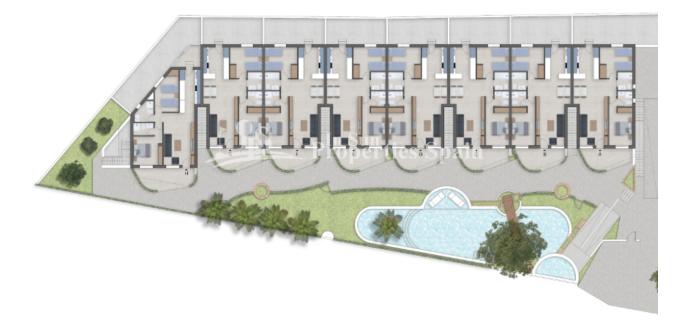

#### DESCRIPTION

BEACHFRONT luxury development in front of La Ribera Beach, SAN PEDRO DEL PINATAR, next to La Curva Lo Pagan. This development comprises of 16 Bunglows with 2 bedrooms, 2 bathrooms in a closed gated community. You have the option of 78m2 Ground floor (from 194,900€) with 11m2 front terrace and 19m2 rear terrace or a Top Floor (from 224,900€) of 73m2 with 10m2 front terrace and 76m2 roof solarium with sea views. Both options offer a parking space within a closed garage and access to the community pool with jacuzzi and the lovely gardens with artifical turf for sunbathing. Qualities include Pre-Installation of AC, Kitchen complete with oven, ceramic hob and extractor hood, finished with white silestone worktop or similar. Fitted warbdrobes to both bedrooms and glass screens to the showers in both bathrooms. San Pedro del Pinatar lies in the Southeasternmost corner of the region of Murcia. To the north is Alicante, to the west San Javier, to the east the Mediterranean and to the south the Mar Menor. Thanks to San Pedro del Pinatar's privileged location on the Mar Menor and Mediterranean coastline it attracts those with an interest in sailing and watersports, providing marina mooring and sailing clubs, while the beaches and natural mud baths attract those seeking safe sun, sea and sand. Neaby, the Parque Natural de Las Salinas y Arenales is an area of dunes and salt flats, a haven for lovers of walking and cycling. With a sizeable ex-pat population, San Pedro del Pinatar has an established community and offers an excellent range of activities, including covered swimming pool and sports facilities, as well as a year round programme of social activities