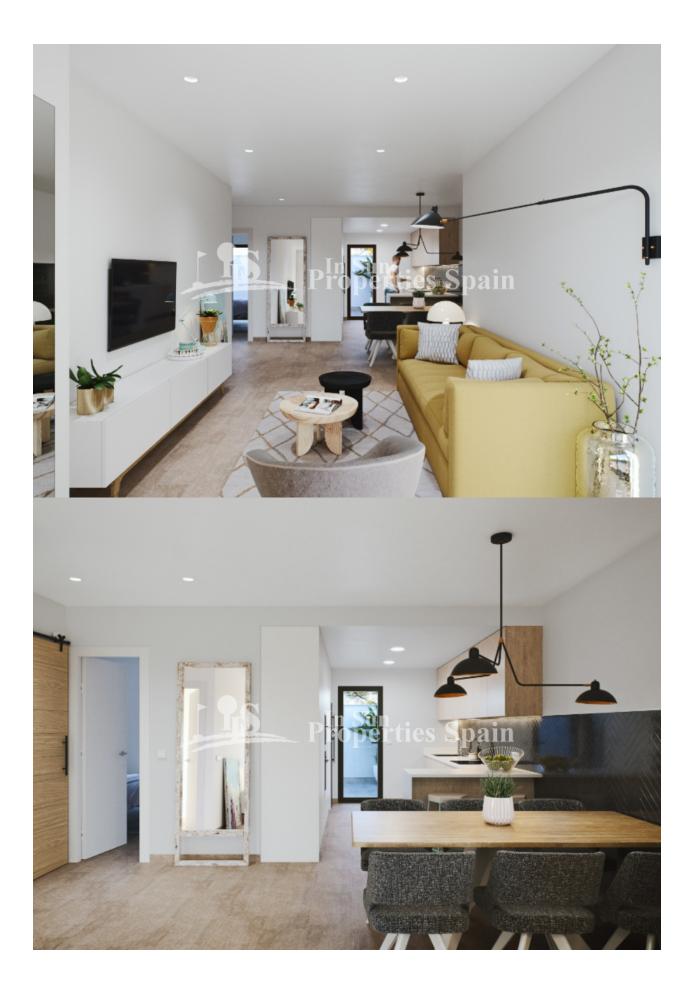

#### DESCRIPTION

BEACHFRONT luxury development in front of La Ribera Beach, SAN PEDRO DEL PINATAR, next to La Curva Lo Pagan. This development comprises of 16 Bunglows with 2 bedrooms, 2 bathrooms in a closed gated community. You have the option of 78m2 Ground floor (from 194,900€) with 11m2 front terrace and 19m2 rear terrace or a Top Floor (from 224,900€) of 73m2 with 10m2 front terrace and 76m2 roof solarium with sea views. Both options offer a parking space within a closed garage and access to the community pool with jacuzzi and the lovely gardens with artifical turf for sunbathing. Qualities include Pre-Installation of AC, Kitchen complete with oven, ceramic hob and extractor hood, finished with white silestone worktop or similar. Fitted warbdrobes to both bedrooms and glass screens to the showers in both bathrooms. San Pedro del Pinatar lies in the Southeasternmost corner of the region of Murcia. To the north is Alicante, to the west San Javier, to the east the Mediterranean and to the south the Mar Menor. Thanks to San Pedro del Pinatar's privileged location on the Mar Menor and Mediterranean coastline it attracts those with an interest in sailing and watersports, providing marina mooring and sailing clubs, while the beaches and natural mud baths attract those seeking safe sun, sea and sand. Neaby, the Parque Natural de Las Salinas y Arenales is an area of dunes and salt flats, a haven for lovers of walking and cycling. With a sizeable ex-pat population, San Pedro del Pinatar has an established community and offers an excellent range of activities, including covered swimming pool and sports facilities, as well as a year round programme of social activities

# MEUBLÉ

• Vide