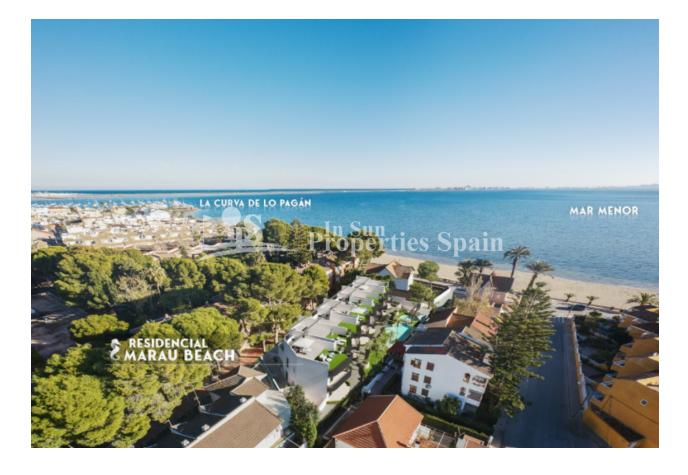

#### DESCRIPTION

BEACHFRONT luxury development in front of La Ribera Beach, SAN PEDRO DEL PINATAR, next to La Curva Lo Pagan. This development comprises of 16 Bunglows with 2 bedrooms, 2 bathrooms in a closed gated community. You have the option of 78m2 Ground floor (from 194,900€) with 11m2 front terrace and 19m2 rear terrace or a Top Floor (from 224,900€) of 73m2 with 10m2 front terrace and 76m2 roof solarium with sea views. Both options offer a parking space within a closed garage and access to the community pool with jacuzzi and the lovely gardens with artifical turf for sunbathing. Qualities include Pre-Installation of AC, Kitchen complete with oven, ceramic hob and extractor hood, finished with white silestone worktop or similar. Fitted warbdrobes to both bedrooms and glass screens to the showers in both bathrooms. San Pedro del Pinatar lies in the Southeasternmost corner of the region of Murcia. To the north is Alicante, to the west San Javier, to the east the Mediterranean and to the south the Mar Menor. Thanks to San Pedro del Pinatar's privileged location on the Mar Menor and Mediterranean coastline it attracts those with an interest in sailing and watersports, providing marina mooring and sailing clubs, while the beaches and natural mud baths attract those seeking safe sun, sea and sand. Neaby, the Parque Natural de Las Salinas y Arenales is an area of dunes and salt flats, a haven for lovers of walking and cycling. With a sizeable ex-pat population, San Pedro del Pinatar has an established community and offers an excellent range of activities, including covered swimming pool and sports facilities, as well as a year round programme of social activities

## Beach : 100 m

aéroport: 30 Km