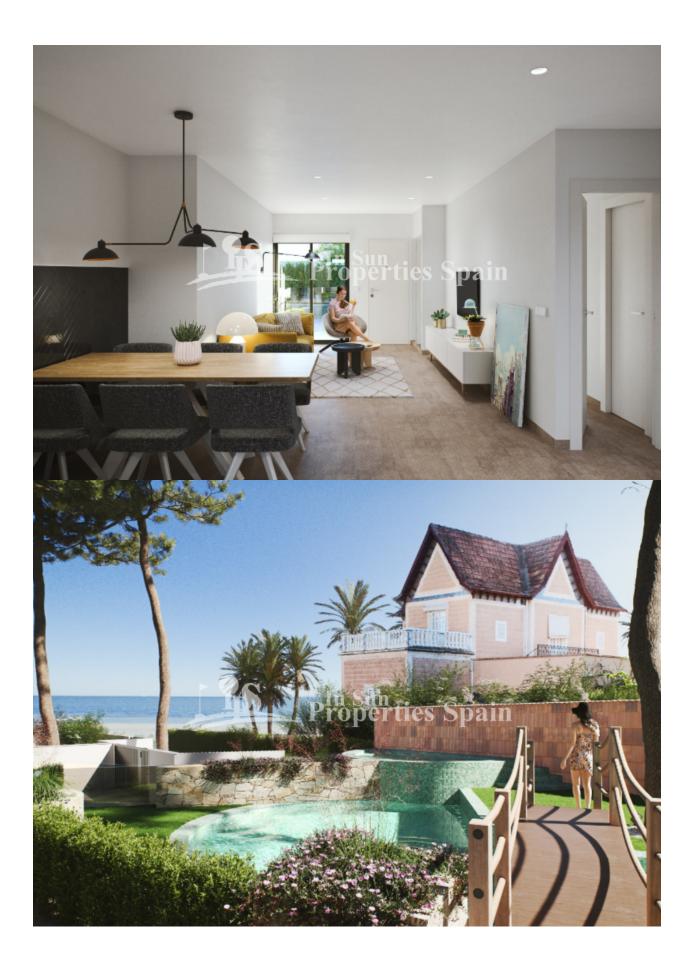

#### DESCRIPTION

BEACHFRONT luxury development in front of La Ribera Beach, SAN PEDRO DEL PINATAR, next to La Curva Lo Pagan. This development comprises of 16 Bunglows with 2 bedrooms, 2 bathrooms in a closed gated community. You have the option of 78m2 Ground floor (from 194,900€) with 11m2 front terrace and 19m2 rear terrace or a Top Floor (from 224,900€) of 73m2 with 10m2 front terrace and 76m2 roof solarium with sea views. Both options offer a parking space within a closed garage and access to the community pool with jacuzzi and the lovely gardens with artifical turf for sunbathing. Qualities include Pre-Installation of AC, Kitchen complete with oven, ceramic hob and extractor hood, finished with white silestone worktop or similar. Fitted warbdrobes to both bedrooms and glass screens to the showers in both bathrooms. San Pedro del Pinatar lies in the Southeasternmost corner of the region of Murcia. To the north is Alicante, to the west San Javier, to the east the Mediterranean and to the south the Mar Menor. Thanks to San Pedro del Pinatar's privileged location on the Mar Menor and Mediterranean coastline it attracts those with an interest in sailing and watersports, providing marina mooring and sailing clubs, while the beaches and natural mud baths attract those seeking safe sun, sea and sand. Neaby, the Parque Natural de Las Salinas y Arenales is an area of dunes and salt flats, a haven for lovers of walking and cycling. With a sizeable ex-pat population, San Pedro del Pinatar has an established community and offers an excellent range of activities, including covered swimming pool and sports facilities, as well as a year round programme of social activities

## Beach : 100 m

aéroport: 30 Km