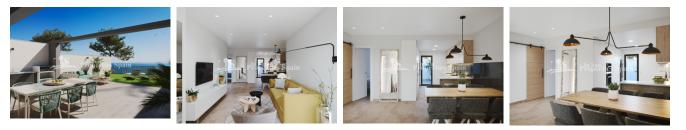

#### DESCRIPTION

BEACHFRONT luxury development in front of La Ribera Beach, SAN PEDRO DEL PINATAR, next to La Curva Lo Pagan. This development comprises of 16 Bunglows with 2 bedrooms, 2 bathrooms in a closed gated community. You have the option of 78m2 Ground floor (from 194,900€) with 11m2 front terrace and 19m2 rear terrace or a Top Floor (from 224,900€) of 73m2 with 10m2 front terrace and 76m2 roof solarium with sea views. Both options offer a parking space within a closed garage and access to the community pool with jacuzzi and the lovely gardens with artifical turf for sunbathing. Qualities include Pre-Installation of AC, Kitchen complete with oven, ceramic hob and extractor hood, finished with white silestone worktop or similar. Fitted warbdrobes to both bedrooms and glass screens to the showers in both bathrooms. San Pedro del Pinatar lies in the Southeasternmost corner of the region of Murcia. To the north is Alicante, to the west San Javier, to the east the Mediterranean and to the south the Mar Menor. Thanks to San Pedro del Pinatar's privileged location on the Mar Menor and Mediterranean coastline it attracts those with an interest in sailing and watersports, providing marina mooring and sailing clubs, while the beaches and natural mud baths attract those seeking safe sun, sea and sand. Neaby, the Parque Natural de Las Salinas y Arenales is an area of dunes and salt flats, a haven for lovers of walking and cycling. With a sizeable ex-pat population, San Pedro del Pinatar has an established community and offers an excellent range of activities, including covered swimming pool and sports facilities, as well as a year round programme of social activities

### CUISINE

- Cuisine
- Cuisine équipée