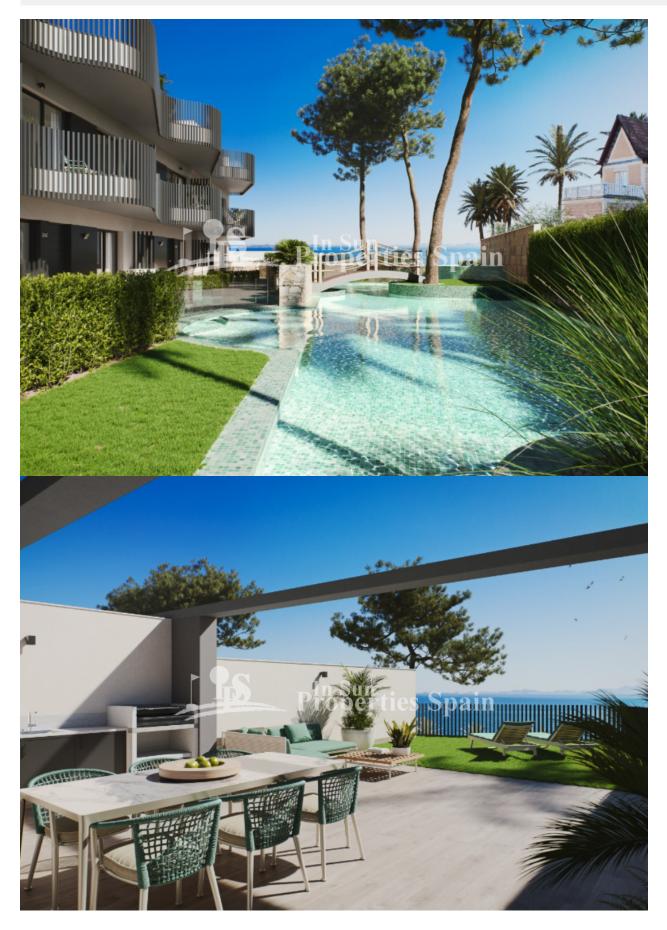

#### DESCRIPTION

BEACHFRONT luxury development in front of La Ribera Beach, SAN PEDRO DEL PINATAR, next to La Curva Lo Pagan. This development comprises of 16 Bunglows with 2 bedrooms, 2 bathrooms in a closed gated community. You have the option of 78m2 Ground floor (from 194,900€) with 11m2 front terrace and 19m2 rear terrace or a Top Floor (from 224,900€) of 73m2 with 10m2 front terrace and 76m2 roof solarium with sea views. Both options offer a parking space within a closed garage and access to the community pool with jacuzzi and the lovely gardens with artifical turf for sunbathing. Qualities include Pre-Installation of AC, Kitchen complete with oven, ceramic hob and extractor hood, finished with white silestone worktop or similar. Fitted warbdrobes to both bedrooms and glass screens to the showers in both bathrooms. San Pedro del Pinatar lies in the Southeasternmost corner of the region of Murcia. To the north is Alicante, to the west San Javier, to the east the Mediterranean and to the south the Mar Menor. Thanks to San Pedro del Pinatar's privileged location on the Mar Menor and Mediterranean coastline it attracts those with an interest in sailing and watersports, providing marina mooring and sailing clubs, while the beaches and natural mud baths attract those seeking safe sun, sea and sand. Neaby, the Parque Natural de Las Salinas y Arenales is an area of dunes and salt flats, a haven for lovers of walking and cycling. With a sizeable ex-pat population, San Pedro del Pinatar has an established community and offers an excellent range of activities, including covered swimming pool and sports facilities, as well as a year round programme of social activities

#### JARD RIVIÈRE ET TERRASSES N

- Terrasse ouverte
- Paysage
- murs en pierre
- Jard RIVER Communauté

# • Panoramico

Ocean