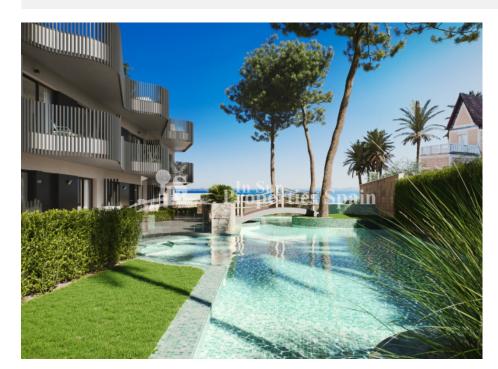

#### DESCRIPTION

BEACHFRONT luxury development in front of La Ribera Beach, SAN PEDRO DEL PINATAR, next to La Curva Lo Pagan. This development comprises of 16 Bunglows with 2 bedrooms, 2 bathrooms in a closed gated community. You have the option of 78m2 Ground floor (from 194,900€) with 11m2 front terrace and 19m2 rear terrace or a Top Floor (from 224,900€) of 73m2 with 10m2 front terrace and 76m2 roof solarium with sea views. Both options offer a parking space within a closed garage and access to the community pool with jacuzzi and the lovely gardens with artifical turf for sunbathing. Qualities include Pre-Installation of AC, Kitchen complete with oven, ceramic hob and extractor hood, finished with white silestone worktop or similar. Fitted warbdrobes to both bedrooms and glass screens to the showers in both bathrooms. San Pedro del Pinatar lies in the Southeasternmost corner of the region of Murcia. To the north is Alicante, to the west San Javier, to the east the Mediterranean and to the south the Mar Menor. Thanks to San Pedro del Pinatar's privileged location on the Mar Menor and Mediterranean coastline it attracts those with an interest in sailing and watersports, providing marina mooring and sailing clubs, while the beaches and natural mud baths attract those seeking safe sun, sea and sand. Neaby, the Parque Natural de Las Salinas y Arenales is an area of dunes and salt flats, a haven for lovers of walking and cycling. With a sizeable ex-pat population, San Pedro del Pinatar has an established community and offers an excellent range of activities, including covered swimming pool and sports facilities, as well as a year round programme of social activities

#### JARD RIVIÈRE ET TERRASSES N

- Terrasse ouverte
- Paysage
- murs en pierre
- Jard RIVER Communauté

# • Panoramico

Ocean