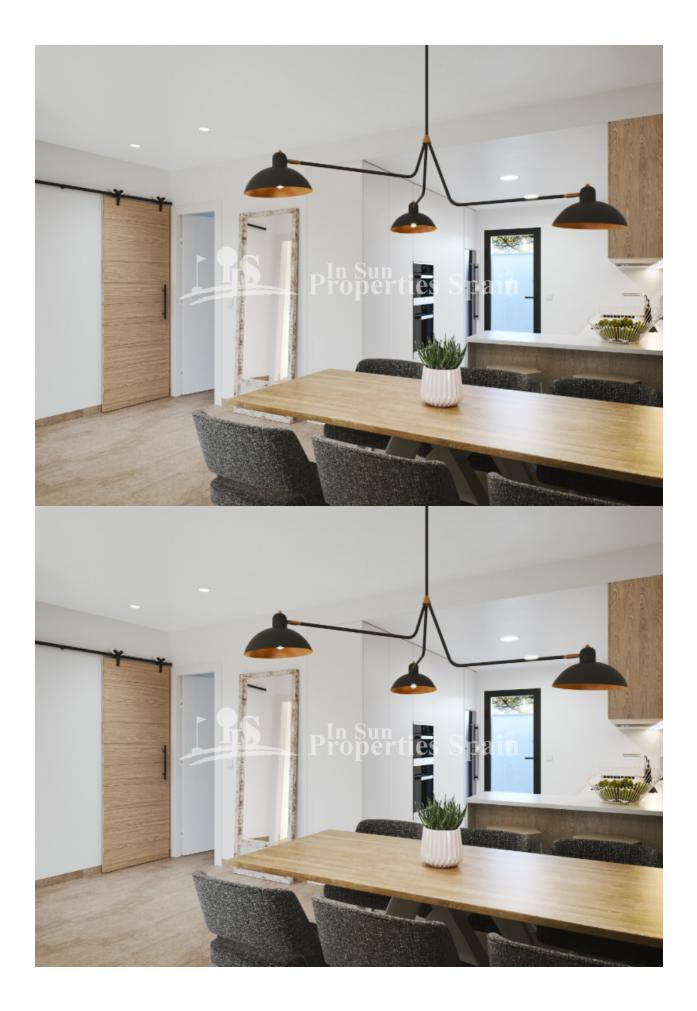

#### DESCRIPTION

BEACHFRONT luxury development in front of La Ribera Beach, SAN PEDRO DEL PINATAR, next to La Curva Lo Pagan. This development comprises of 16 Bunglows with 2 bedrooms, 2 bathrooms in a closed gated community. You have the option of 78m2 Ground floor (from 194,900€) with 11m2 front terrace and 19m2 rear terrace or a Top Floor (from 224,900€) of 73m2 with 10m2 front terrace and 76m2 roof solarium with sea views. Both options offer a parking space within a closed garage and access to the community pool with jacuzzi and the lovely gardens with artifical turf for sunbathing. Qualities include Pre-Installation of AC, Kitchen complete with oven, ceramic hob and extractor hood, finished with white silestone worktop or similar. Fitted warbdrobes to both bedrooms and glass screens to the showers in both bathrooms. San Pedro del Pinatar lies in the Southeasternmost corner of the region of Murcia. To the north is Alicante, to the west San Javier, to the east the Mediterranean and to the south the Mar Menor. Thanks to San Pedro del Pinatar's privileged location on the Mar Menor and Mediterranean coastline it attracts those with an interest in sailing and watersports, providing marina mooring and sailing clubs, while the beaches and natural mud baths attract those seeking safe sun, sea and sand. Neaby, the Parque Natural de Las Salinas y Arenales is an area of dunes and salt flats, a haven for lovers of walking and cycling. With a sizeable ex-pat population, San Pedro del Pinatar has an established community and offers an excellent range of activities, including covered swimming pool and sports facilities, as well as a year round programme of social activities

### CUISINE

- Cuisine
- Cuisine équipée