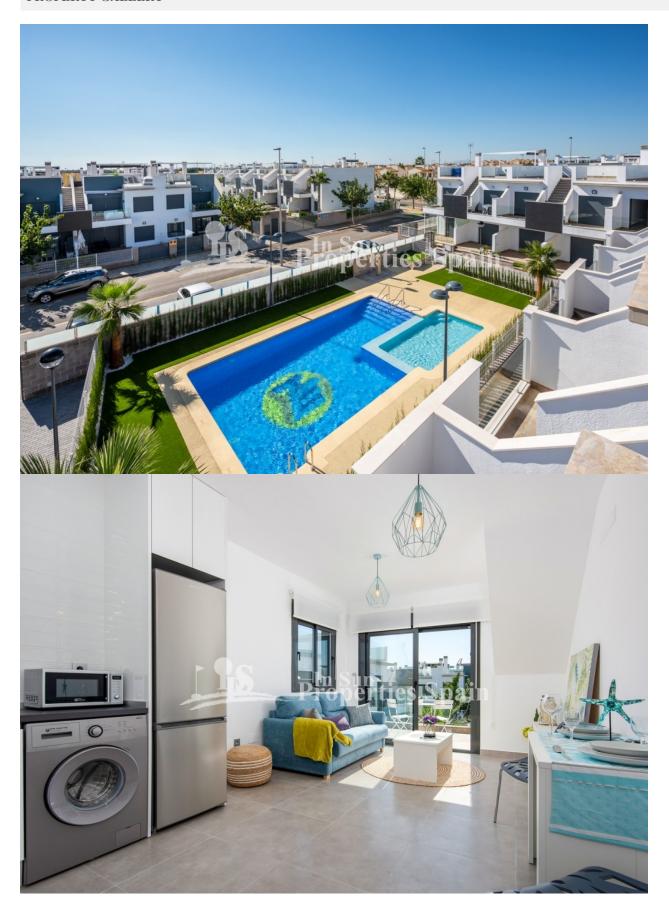

### **DESCRIPTION**

Situated in the popular area of PILAR DE LA HORADADA is this Key ready STUDIO BUNGALOW ON THE TOP FLOOR. It consists of a living-dining room plus 1 bathroom, terrace, parking space and solarium. The development is located within a lovely complex with two communal swimming pools and green areas. They are located just 1 minute from the AP7, 10 minutes walk from the supermarket and health club, close to the BEACH (20 min walk) & within walking distance in to the centre of Town where you will find numerous bars, shops, restaurants etc. Murcia San Javier airport is less than 15 minutes drive away & Alicante airport is around 50 minutes drive. The Costa Blanca has long had a reputation as a golfer's paradise with a healthy mix of new and established clubs, resorts and championship courses. Qualities include; Architecture and design decoration, reinforced concrete structure, exterior enclosures with ceramic double partition, with air chamber, acoustic thermal insulation with expanded styrene pile panels, Interior partition with ceramic brick, master of plaster in walls and finished paint. Design furniture in kitchen, High-end aluminum exterior carpentry and blinds in dark gray, Thermal-acoustic safety glass, Premium wood interior carpentry, white lacquered, Security entrance door, High quality stoneware interior housing, Outdoor stoneware in high quality stoneware on porch and terrace, Solarium with thermal-acoustic insulation according to current regulations, High-end porcelain-clad façade combined with white anti-dirt treated monolayer, Kitchen and bathrooms lined with high-end ceramic, High-end ceramic sanitary ware, Bathroom furniture, Single-handle mixer taps in toilets and showers, Pre-installation of air conditioning, Electrical installation according to regulations, Pre-installation of TV, internet and alarm