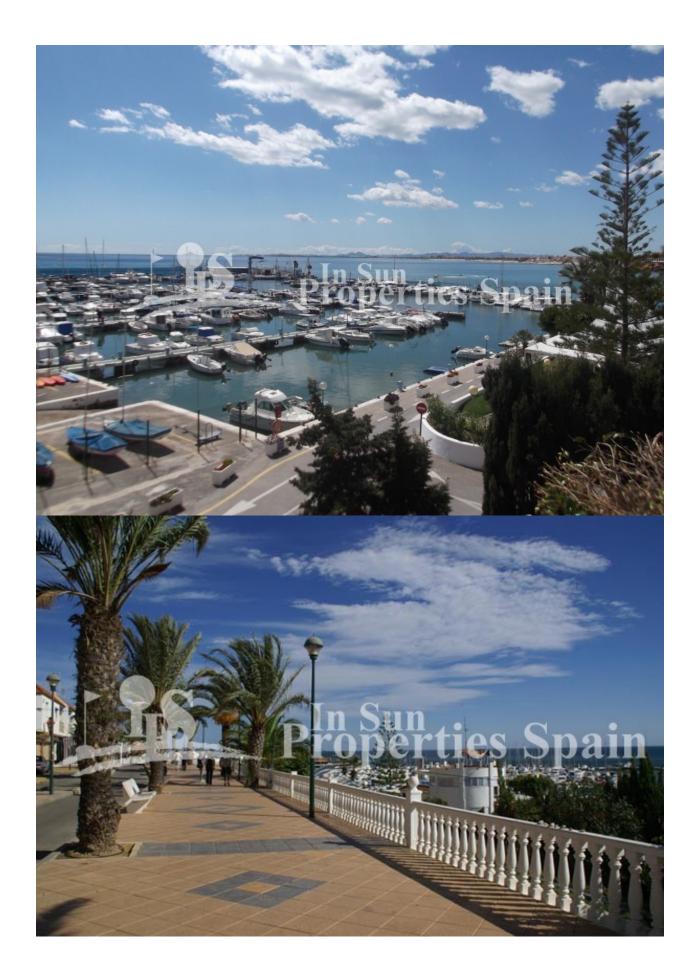

### **DESCRIPTION**

Situated in the popular area of PILAR DE LA HORADADA is this Key ready STUDIO BUNGALOW ON THE TOP FLOOR. It consists of a living-dining room plus 1 bathroom, terrace, parking space and solarium. The development is located within a lovely complex with two communal swimming pools and green areas. They are located just 1 minute from the AP7, 10 minutes walk from the supermarket and health club, close to the BEACH (20 min walk) & within walking distance in to the centre of Town where you will find numerous bars, shops, restaurants etc. Murcia San Javier airport is less than 15 minutes drive away & Alicante airport is around 50 minutes drive. The Costa Blanca has long had a reputation as a golfer's paradise with a healthy mix of new and established clubs, resorts and championship courses. Qualities include; Architecture and design decoration, reinforced concrete structure, exterior enclosures with ceramic double partition, with air chamber, acoustic thermal insulation with expanded styrene pile panels, Interior partition with ceramic brick, master of plaster in walls and finished paint. Design furniture in kitchen, High-end aluminum exterior carpentry and blinds in dark gray, Thermal-acoustic safety glass, Premium wood interior carpentry, white lacquered, Security entrance door, High quality stoneware interior housing, Outdoor stoneware in high quality stoneware on porch and terrace, Solarium with thermal-acoustic insulation according to current regulations, High-end porcelain-clad façade combined with white anti-dirt treated monolayer, Kitchen and bathrooms lined with high-end ceramic, High-end ceramic sanitary ware, Bathroom furniture, Single-handle mixer taps in toilets and showers, Pre-installation of air conditioning, Electrical installation according to regulations, Pre-installation of TV, internet and alarm