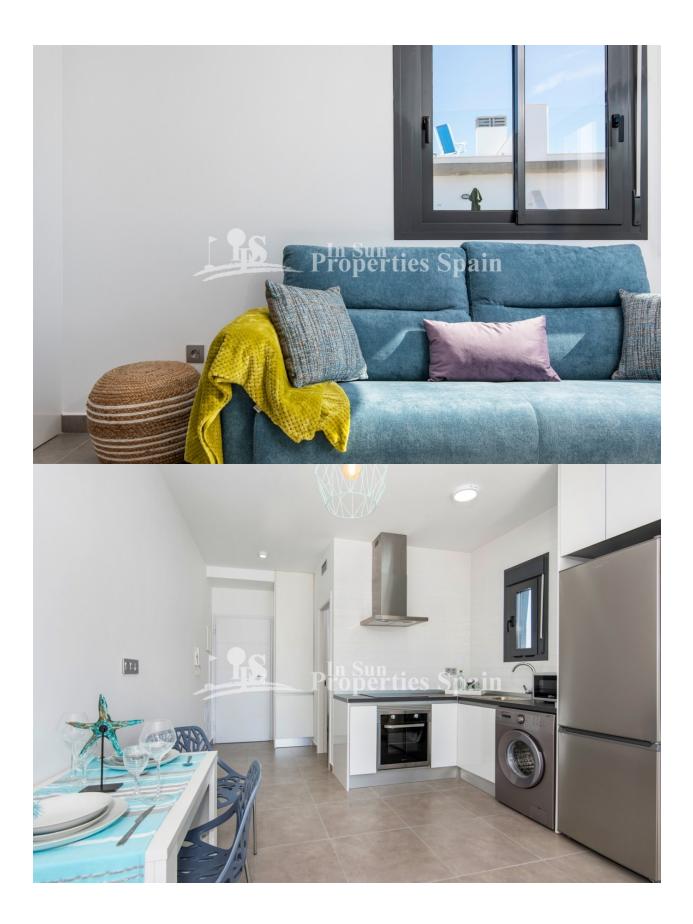

### **DESCRIPTION**

Situated in the popular area of PILAR DE LA HORADADA is this Key ready STUDIO BUNGALOW ON THE TOP FLOOR. It consists of a living-dining room plus 1 bathroom, terrace, parking space and solarium. The development is located within a lovely complex with two communal swimming pools and green areas. They are located just 1 minute from the AP7, 10 minutes walk from the supermarket and health club, close to the BEACH (20 min walk) & within walking distance in to the centre of Town where you will find numerous bars, shops, restaurants etc. Murcia San Javier airport is less than 15 minutes drive away & Alicante airport is around 50 minutes drive. The Costa Blanca has long had a reputation as a golfer's paradise with a healthy mix of new and established clubs, resorts and championship courses. Qualities include; Architecture and design decoration, reinforced concrete structure, exterior enclosures with ceramic double partition, with air chamber, acoustic thermal insulation with expanded styrene pile panels, Interior partition with ceramic brick, master of plaster in walls and finished paint. Design furniture in kitchen, High-end aluminum exterior carpentry and blinds in dark gray, Thermal-acoustic safety glass, Premium wood interior carpentry, white lacquered, Security entrance door, High quality stoneware interior housing, Outdoor stoneware in high quality stoneware on porch and terrace, Solarium with thermal-acoustic insulation according to current regulations, High-end porcelain-clad façade combined with white anti-dirt treated monolayer, Kitchen and bathrooms lined with high-end ceramic, High-end ceramic sanitary ware, Bathroom furniture, Single-handle mixer taps in toilets and showers, Pre-installation of air conditioning, Electrical installation according to regulations, Pre-installation of TV, internet and alarm

# CUISINE

- Cuisine
- Cuisine équipée