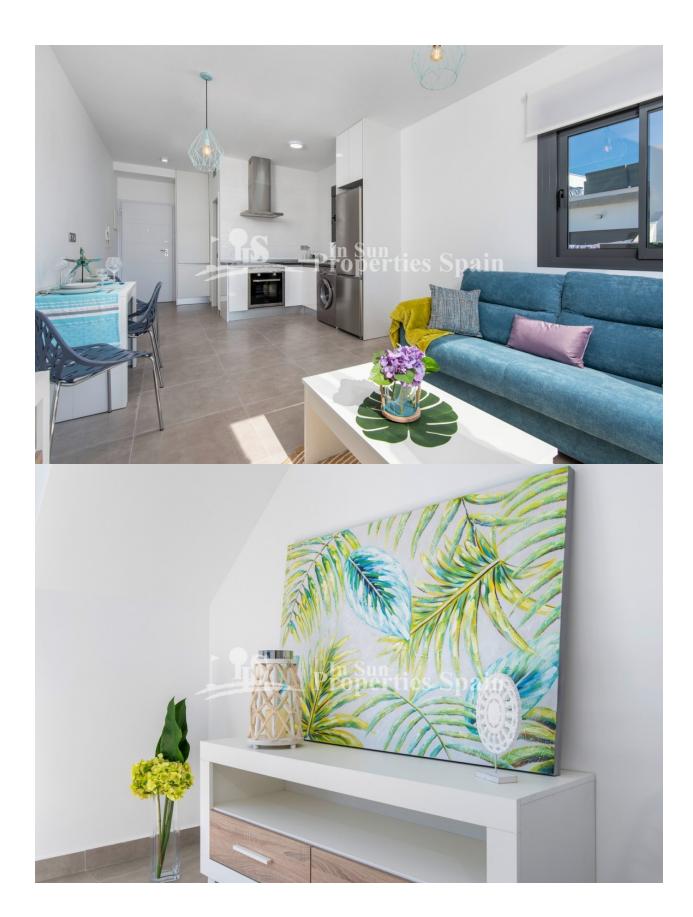

### **DESCRIPTION**

Situated in the popular area of PILAR DE LA HORADADA is this Key ready STUDIO BUNGALOW ON THE TOP FLOOR. It consists of a living-dining room plus 1 bathroom, terrace, parking space and solarium. The development is located within a lovely complex with two communal swimming pools and green areas. They are located just 1 minute from the AP7, 10 minutes walk from the supermarket and health club, close to the BEACH (20 min walk) & within walking distance in to the centre of Town where you will find numerous bars, shops, restaurants etc. Murcia San Javier airport is less than 15 minutes drive away & Alicante airport is around 50 minutes drive. The Costa Blanca has long had a reputation as a golfer's paradise with a healthy mix of new and established clubs, resorts and championship courses. Qualities include; Architecture and design decoration, reinforced concrete structure, exterior enclosures with ceramic double partition, with air chamber, acoustic thermal insulation with expanded styrene pile panels, Interior partition with ceramic brick, master of plaster in walls and finished paint. Design furniture in kitchen, High-end aluminum exterior carpentry and blinds in dark gray, Thermal-acoustic safety glass, Premium wood interior carpentry, white lacquered, Security entrance door, High quality stoneware interior housing, Outdoor stoneware in high quality stoneware on porch and terrace, Solarium with thermal-acoustic insulation according to current regulations, High-end porcelain-clad façade combined with white anti-dirt treated monolayer, Kitchen and bathrooms lined with high-end ceramic, High-end ceramic sanitary ware, Bathroom furniture, Single-handle mixer taps in toilets and showers, Pre-installation of air conditioning, Electrical installation according to regulations, Pre-installation of TV, internet and alarm

# CUISINE

- Cuisine
- Cuisine équipée