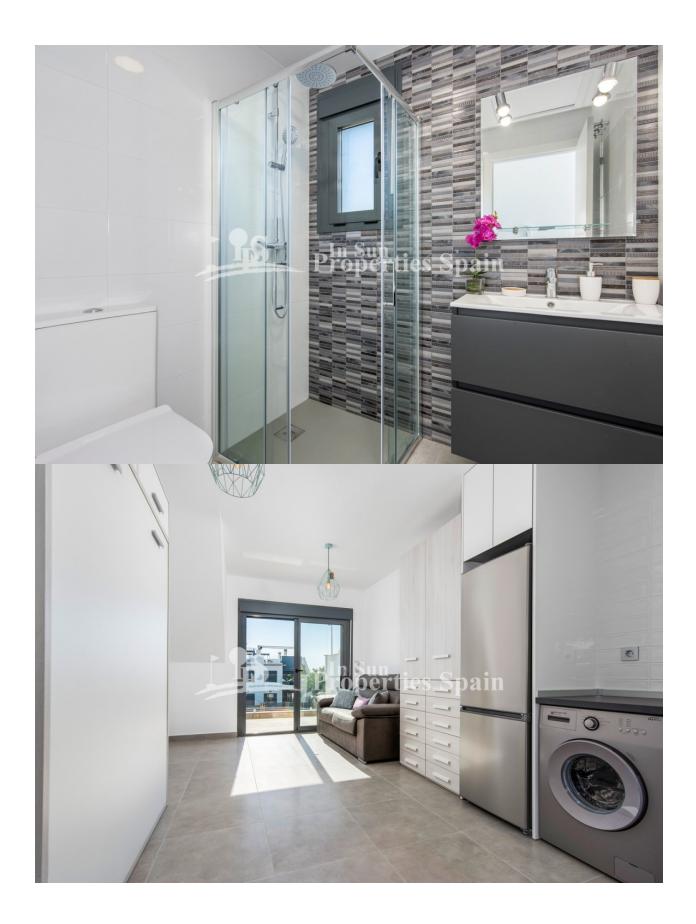

### **DESCRIPTION**

Situated in the popular area of PILAR DE LA HORADADA is this Key ready STUDIO BUNGALOW ON THE TOP FLOOR. It consists of a living-dining room plus 1 bathroom, terrace, parking space and solarium. The development is located within a lovely complex with two communal swimming pools and green areas. They are located just 1 minute from the AP7, 10 minutes walk from the supermarket and health club, close to the BEACH (20 min walk) & within walking distance in to the centre of Town where you will find numerous bars, shops, restaurants etc. Murcia San Javier airport is less than 15 minutes drive away & Alicante airport is around 50 minutes drive. The Costa Blanca has long had a reputation as a golfer's paradise with a healthy mix of new and established clubs, resorts and championship courses. Qualities include; Architecture and design decoration, reinforced concrete structure, exterior enclosures with ceramic double partition, with air chamber, acoustic thermal insulation with expanded styrene pile panels, Interior partition with ceramic brick, master of plaster in walls and finished paint. Design furniture in kitchen, High-end aluminum exterior carpentry and blinds in dark gray, Thermal-acoustic safety glass, Premium wood interior carpentry, white lacquered, Security entrance door, High quality stoneware interior housing, Outdoor stoneware in high quality stoneware on porch and terrace, Solarium with thermal-acoustic insulation according to current regulations, High-end porcelain-clad façade combined with white anti-dirt treated monolayer, Kitchen and bathrooms lined with high-end ceramic, High-end ceramic sanitary ware, Bathroom furniture, Single-handle mixer taps in toilets and showers, Pre-installation of air conditioning, Electrical installation according to regulations, Pre-installation of TV, internet and alarm