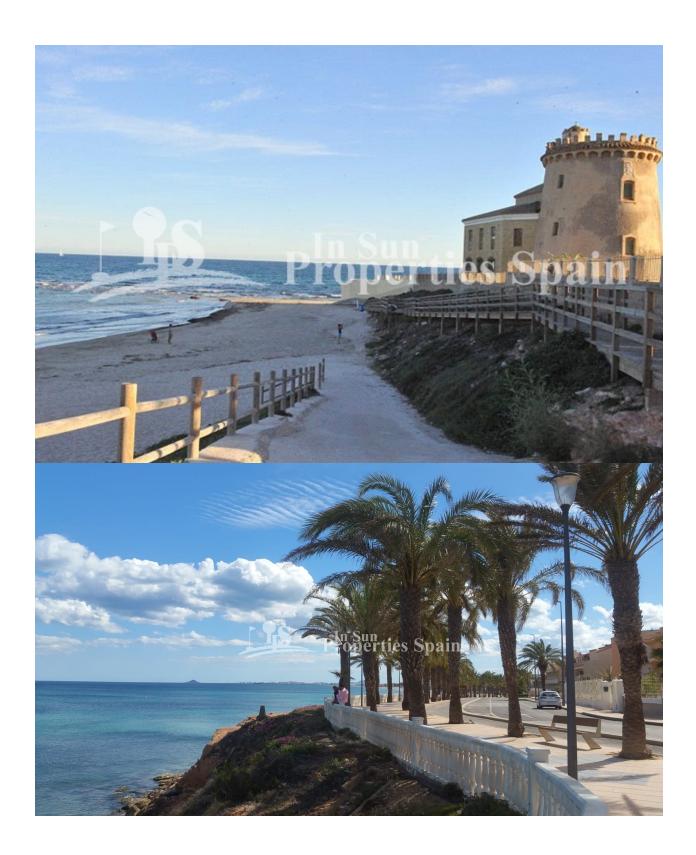

### **DESCRIPTION**

Situated in the popular area of PILAR DE LA HORADADA is this Key ready STUDIO BUNGALOW ON THE TOP FLOOR. It consists of a living-dining room plus 1 bathroom, terrace, parking space and solarium. The development is located within a lovely complex with two communal swimming pools and green areas. They are located just 1 minute from the AP7, 10 minutes walk from the supermarket and health club, close to the BEACH (20 min walk) & within walking distance in to the centre of Town where you will find numerous bars, shops, restaurants etc. Murcia San Javier airport is less than 15 minutes drive away & Alicante airport is around 50 minutes drive. The Costa Blanca has long had a reputation as a golfer's paradise with a healthy mix of new and established clubs, resorts and championship courses. Qualities include; Architecture and design decoration, reinforced concrete structure, exterior enclosures with ceramic double partition, with air chamber, acoustic thermal insulation with expanded styrene pile panels, Interior partition with ceramic brick, master of plaster in walls and finished paint. Design furniture in kitchen, High-end aluminum exterior carpentry and blinds in dark gray, Thermal-acoustic safety glass, Premium wood interior carpentry, white lacquered, Security entrance door, High quality stoneware interior housing, Outdoor stoneware in high quality stoneware on porch and terrace, Solarium with thermal-acoustic insulation according to current regulations, High-end porcelain-clad façade combined with white anti-dirt treated monolayer, Kitchen and bathrooms lined with high-end ceramic, High-end ceramic sanitary ware, Bathroom furniture, Single-handle mixer taps in toilets and showers, Pre-installation of air conditioning, Electrical installation according to regulations, Pre-installation of TV, internet and alarm

## **DISTANCE:**

- Beach : 1 Km
- aéroport: 50 Km
- : 1 Km