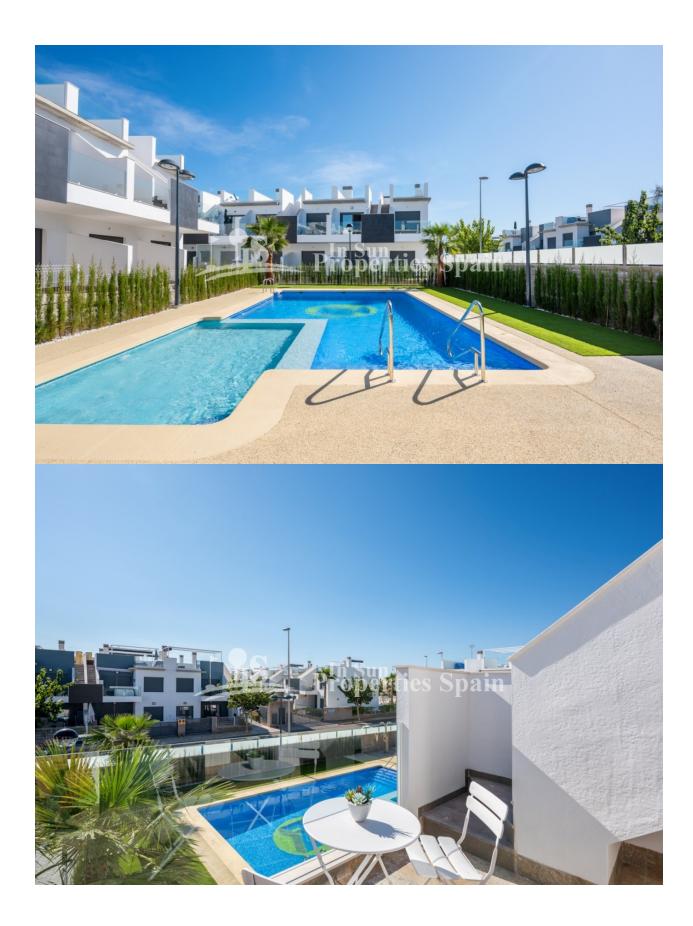

### **DESCRIPTION**

Situated in the popular area of PILAR DE LA HORADADA is this Key ready STUDIO BUNGALOW ON THE TOP FLOOR. It consists of a living-dining room plus 1 bathroom, terrace, parking space and solarium. The development is located within a lovely complex with two communal swimming pools and green areas. They are located just 1 minute from the AP7, 10 minutes walk from the supermarket and health club, close to the BEACH (20 min walk) & within walking distance in to the centre of Town where you will find numerous bars, shops, restaurants etc. Murcia San Javier airport is less than 15 minutes drive away & Alicante airport is around 50 minutes drive. The Costa Blanca has long had a reputation as a golfer's paradise with a healthy mix of new and established clubs, resorts and championship courses. Qualities include; Architecture and design decoration, reinforced concrete structure, exterior enclosures with ceramic double partition, with air chamber, acoustic thermal insulation with expanded styrene pile panels, Interior partition with ceramic brick, master of plaster in walls and finished paint. Design furniture in kitchen, High-end aluminum exterior carpentry and blinds in dark gray, Thermal-acoustic safety glass, Premium wood interior carpentry, white lacquered, Security entrance door, High quality stoneware interior housing, Outdoor stoneware in high quality stoneware on porch and terrace, Solarium with thermal-acoustic insulation according to current regulations, High-end porcelain-clad façade combined with white anti-dirt treated monolayer, Kitchen and bathrooms lined with high-end ceramic, High-end ceramic sanitary ware, Bathroom furniture, Single-handle mixer taps in toilets and showers, Pre-installation of air conditioning, Electrical installation according to regulations, Pre-installation of TV, internet and alarm

## **DISTANCE:**

- Beach : 1 Km
- aéroport: 50 Km
- : 1 Km

## JARD RIVIÈRE ET TERRASSES N

- Terrasse ouverte
- Feux extérieurs
- Paysage
- murs en pierre
- Jard RIVER n privée
- Jard RIVER Communauté

**EXTRA** 

: 1

- Intégré
- Porte de sécurité
- Double vitrage

"Experience our experience - Because you deserve the best"