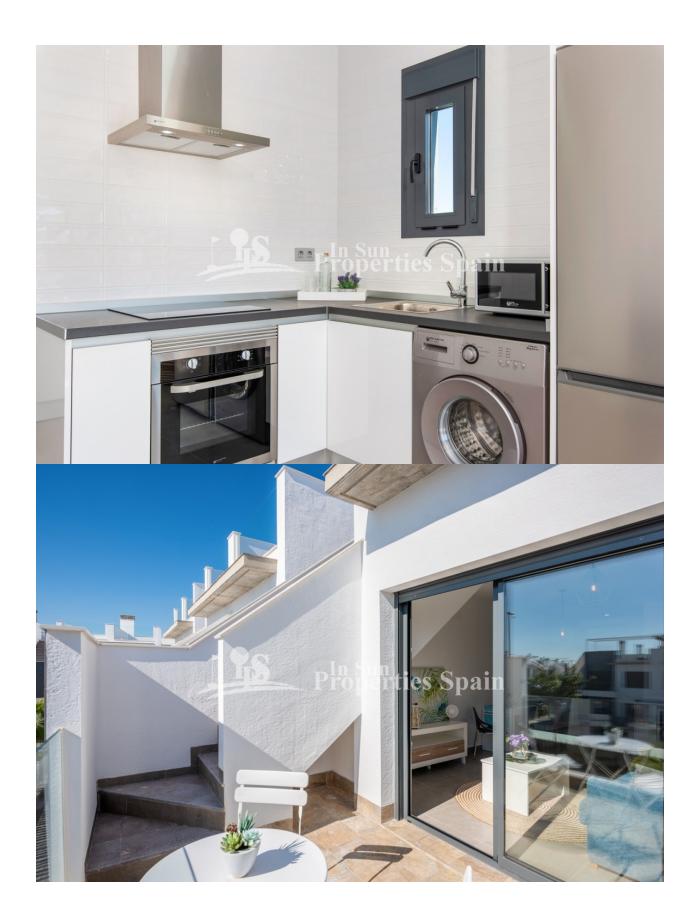

### **DESCRIPTION**

Situated in the popular area of PILAR DE LA HORADADA is this Key ready STUDIO BUNGALOW ON THE TOP FLOOR. It consists of a living-dining room plus 1 bathroom, terrace, parking space and solarium. The development is located within a lovely complex with two communal swimming pools and green areas. They are located just 1 minute from the AP7, 10 minutes walk from the supermarket and health club, close to the BEACH (20 min walk) & within walking distance in to the centre of Town where you will find numerous bars, shops, restaurants etc. Murcia San Javier airport is less than 15 minutes drive away & Alicante airport is around 50 minutes drive. The Costa Blanca has long had a reputation as a golfer's paradise with a healthy mix of new and established clubs, resorts and championship courses. Qualities include; Architecture and design decoration, reinforced concrete structure, exterior enclosures with ceramic double partition, with air chamber, acoustic thermal insulation with expanded styrene pile panels, Interior partition with ceramic brick, master of plaster in walls and finished paint. Design furniture in kitchen, High-end aluminum exterior carpentry and blinds in dark gray, Thermal-acoustic safety glass, Premium wood interior carpentry, white lacquered, Security entrance door, High quality stoneware interior housing, Outdoor stoneware in high quality stoneware on porch and terrace, Solarium with thermal-acoustic insulation according to current regulations, High-end porcelain-clad façade combined with white anti-dirt treated monolayer, Kitchen and bathrooms lined with high-end ceramic, High-end ceramic sanitary ware, Bathroom furniture, Single-handle mixer taps in toilets and showers, Pre-installation of air conditioning, Electrical installation according to regulations, Pre-installation of TV, internet and alarm