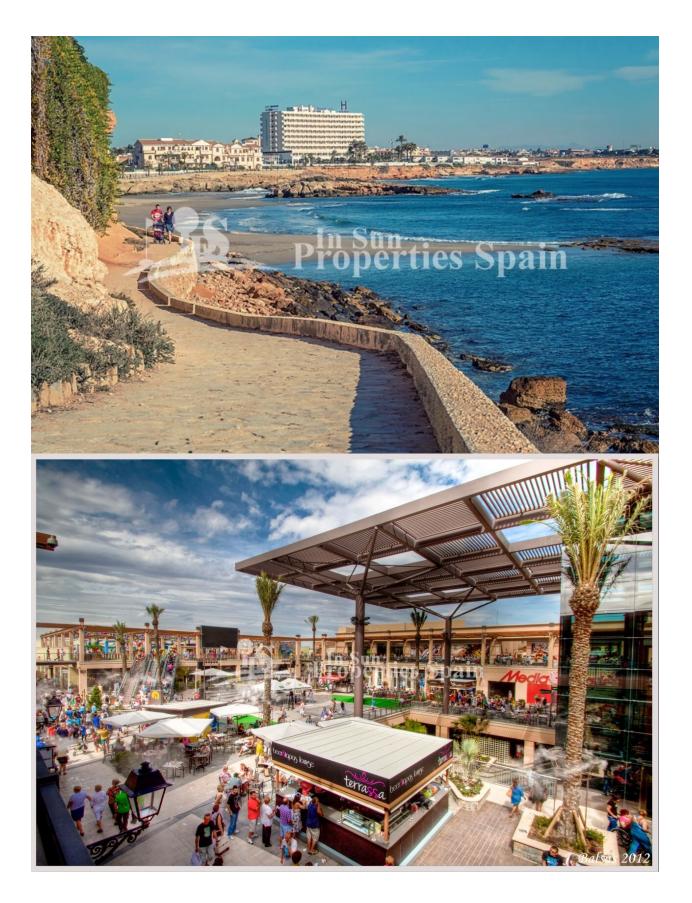

## DESCRIPTION

Built in 2018 and Located on Avenida de las Brisas, VILLAMARTIN this property has never been lived in. It is ideally located within Villamartin's golf urbanisation and has been recently completed to a high standard. The villa consists of; ground floor with 1 bedroom, private bathroom, guest toilet, large living room with modern fitted kitchen, quipped with Siemens appliances and dining area with plenty of glass giving fabulous views to the private 95m2 garden and pool area. On the first floor there are 2 further bedrooms, 1 bathroom and a large terrace which has a staircase leading up to the roof terrace which has absolutely magnificent views to the sea and across the coast. The Villa benefits from AC and floor heating throughout and there is also a basement with both internal and external access. Villamartín offers a wide range of services. For over 40 years it has been a golf tourist attraction and as it is expected from a residential complex of this standard all services are fully developed. The area is also known to have one of the healthiest climates in the world. Villamartin is also very close to renowned high standard international school El Limonar and La Zenia Boulevard - the newest shopping centre in our area and also the largest one in the Alicante region. At over 160,000m2 It offers more than 150 shops and services including a huge supermarket Alcampo, Leroy Merlin, Primark, Swarovski, Decathlon, Massimo Dutti, Zara, Stradivarius and much more. There are many commercial centers including the well know Villamartin Plaza and La Fuente Centre along with many restaurants, fashion shops, supermarkets, banks, pharmacies etc. Villamartin was built round one of the most prestigious golf courses on the Costa Blanca-Villamartín Golf Club- it is home to a Cosmopolitan and International community. Just a short distance away you can find 3 other golf courses such as Las Ramblas, Campoamor and La Finca. However, it is not only a golfers paradise, you can also find a large range of activities and entertainment for all the family; water parks in

()

Torrevieja and Ciudad Quesada, 3km from some of the best beaches in the region, open weekly markets, cinemas etc. Villamartín is approximately 50 minutes from Alicante International and Murcia Corvera airport. By Train there are connections Madrid-Alicante (2:30 h) AVE Madrid-Murcia & Barcelona-Alicante (4.5 h)