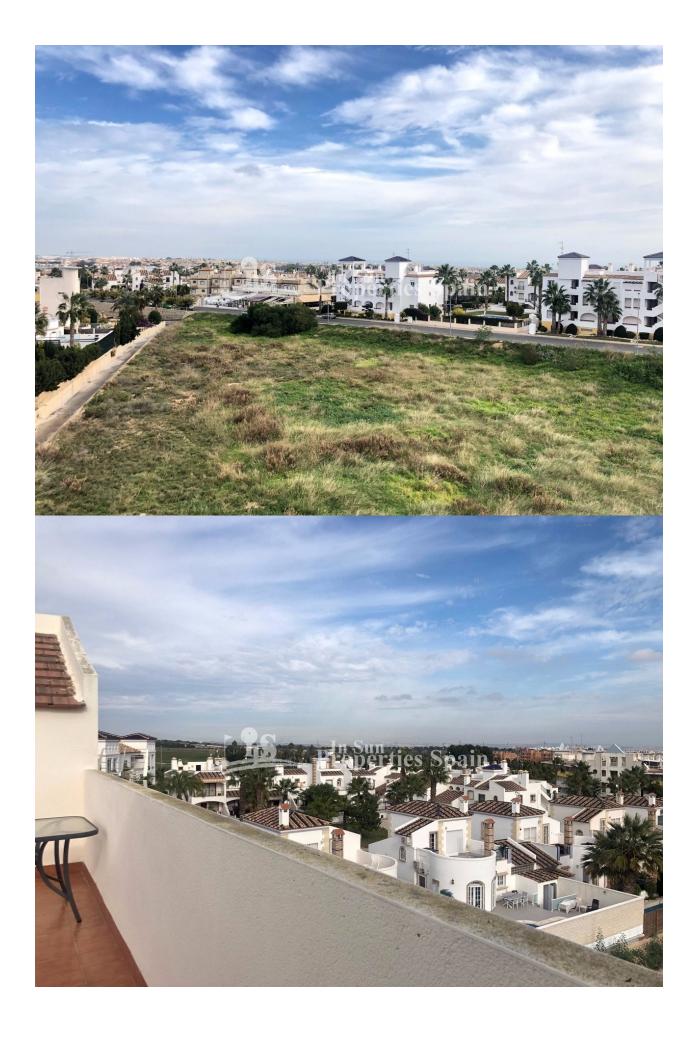

## **DESCRIPTION**

This superb 2 bedoroom, 1.5 bathroom 75m2 PENTHOUSE APARTMENT located in the popular area of VILLAMARTIN, opposite Villamartin Plaza. The south facing Penthouse is within a secure gated community of just 5 Apartments and can be accessed via the staircase or via elevator. On entering the property you have a spacious open plan living/dining space with balcony and a modern fitted and fully equipped kitchen. There are two double bedrooms, the master with ensuite and a guest toilet. An internal staircase leads to a spacious sunny 30m2 solarium with BBQ, views over the urbanisation and to the sea. The property benefits from AC and is to be sold furnished. There is also a parking space within a closed garage and a storage room within the closed urbanisation, perfect for bikes or beach equipment. Centrally located opposite the famous Villamartin Plaza where you will find a great selection of bars and restaurants along with a supermarket, hairdressers, dentist and post shop, amongst many others. 5 minutes walk from Campo de Golf Villamartin, 10 minutes from the fine sandy beaches of the Orihuela Costa and only 5 minutes from Zenia Boulevard, where you have access to 150 shops, bars and restaurants. Villamartin is a popular location, home to a mix of nationalities and attracts many visitors year round. It is easily accessed via the AP7 or N332 and is only 50 minutes from Alicante Airport.