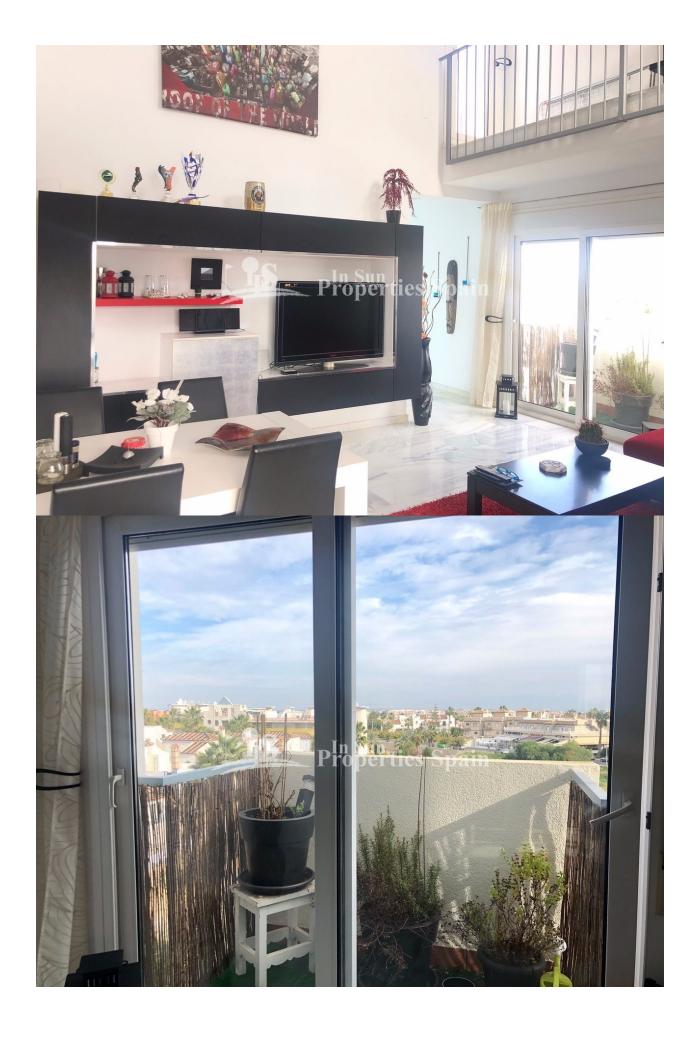

## **DESCRIPTION**

This superb 2 bedoroom, 1.5 bathroom 75m2 PENTHOUSE APARTMENT located in the popular area of VILLAMARTIN, opposite Villamartin Plaza. The south facing Penthouse is within a secure gated community of just 5 Apartments and can be accessed via the staircase or via elevator. On entering the property you have a spacious open plan living/dining space with balcony and a modern fitted and fully equipped kitchen. There are two double bedrooms, the master with ensuite and a guest toilet. An internal staircase leads to a spacious sunny 30m2 solarium with BBQ, views over the urbanisation and to the sea. The property benefits from AC and is to be sold furnished. There is also a parking space within a closed garage and a storage room within the closed urbanisation, perfect for bikes or beach equipment. Centrally located opposite the famous Villamartin Plaza where you will find a great selection of bars and restaurants along with a supermarket, hairdressers, dentist and post shop, amongst many others. 5 minutes walk from Campo de Golf Villamartin, 10 minutes from the fine sandy beaches of the Orihuela Costa and only 5 minutes from Zenia Boulevard, where you have access to 150 shops, bars and restaurants. Villamartin is a popular location, home to a mix of nationalities and attracts many visitors year round. It is easily accessed via the AP7 or N332 and is only 50 minutes from Alicante Airport.