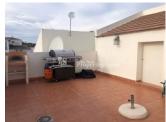

## **DESCRIPTION**

This superb 2 bedoroom, 1.5 bathroom 75m2 PENTHOUSE APARTMENT located in the popular area of VILLAMARTIN, opposite Villamartin Plaza. The south facing Penthouse is within a secure gated community of just 5 Apartments and can be accessed via the staircase or via elevator. On entering the property you have a spacious open plan living/dining space with balcony and a modern fitted and fully equipped kitchen. There are two double bedrooms, the master with ensuite and a guest toilet. An internal staircase leads to a spacious sunny 30m2 solarium with BBQ, views over the urbanisation and to the sea. The property benefits from AC and is to be sold furnished. There is also a parking space within a closed garage and a storage room within the closed urbanisation, perfect for bikes or beach equipment. Centrally located opposite the famous Villamartin Plaza where you will find a great selection of bars and restaurants along with a supermarket, hairdressers, dentist and post shop, amongst many others. 5 minutes walk from Campo de Golf Villamartin, 10 minutes from the fine sandy beaches of the Orihuela Costa and only 5 minutes from Zenia Boulevard, where you have access to 150 shops, bars and restaurants. Villamartin is a popular location, home to a mix of nationalities and attracts many visitors year round. It is easily accessed via the AP7 or N332 and is only 50 minutes from Alicante Airport.