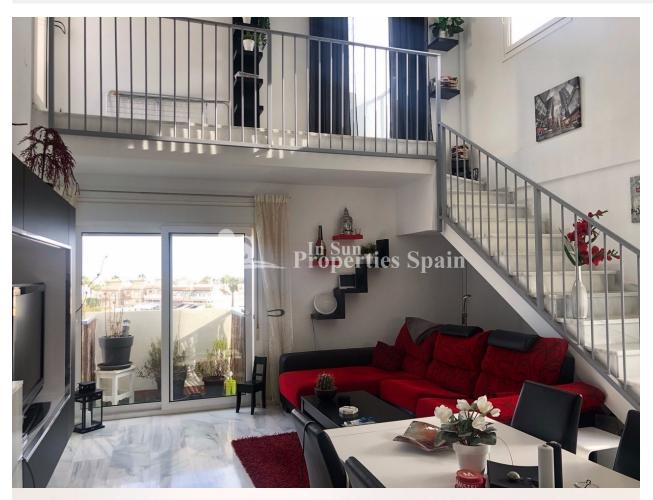

## **DESCRIPTION**

This superb 2 bedoroom, 1.5 bathroom 75m2 PENTHOUSE APARTMENT located in the popular area of VILLAMARTIN, opposite Villamartin Plaza. The south facing Penthouse is within a secure gated community of just 5 Apartments and can be accessed via the staircase or via elevator. On entering the property you have a spacious open plan living/dining space with balcony and a modern fitted and fully equipped kitchen. There are two double bedrooms, the master with ensuite and a guest toilet. An internal staircase leads to a spacious sunny 30m2 solarium with BBQ, views over the urbanisation and to the sea. The property benefits from AC and is to be sold furnished. There is also a parking space within a closed garage and a storage room within the closed urbanisation, perfect for bikes or beach equipment. Centrally located opposite the famous Villamartin Plaza where you will find a great selection of bars and restaurants along with a supermarket, hairdressers, dentist and post shop, amongst many others. 5 minutes walk from Campo de Golf Villamartin, 10 minutes from the fine sandy beaches of the Orihuela Costa and only 5 minutes from Zenia Boulevard, where you have access to 150 shops, bars and restaurants. Villamartin is a popular location, home to a mix of nationalities and attracts many visitors year round. It is easily accessed via the AP7 or N332 and is only 50 minutes from Alicante Airport.