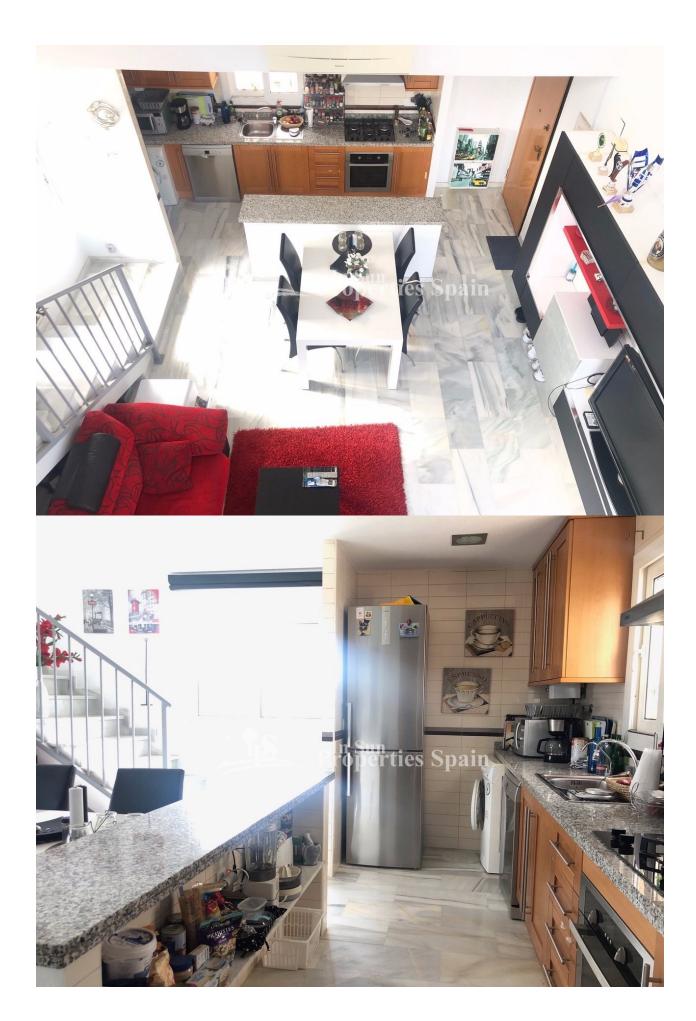

## **DESCRIPTION**

This superb 2 bedoroom, 1.5 bathroom 75m2 PENTHOUSE APARTMENT located in the popular area of VILLAMARTIN, opposite Villamartin Plaza. The south facing Penthouse is within a secure gated community of just 5 Apartments and can be accessed via the staircase or via elevator. On entering the property you have a spacious open plan living/dining space with balcony and a modern fitted and fully equipped kitchen. There are two double bedrooms, the master with ensuite and a guest toilet. An internal staircase leads to a spacious sunny 30m2 solarium with BBQ, views over the urbanisation and to the sea. The property benefits from AC and is to be sold furnished. There is also a parking space within a closed garage and a storage room within the closed urbanisation, perfect for bikes or beach equipment. Centrally located opposite the famous Villamartin Plaza where you will find a great selection of bars and restaurants along with a supermarket, hairdressers, dentist and post shop, amongst many others. 5 minutes walk from Campo de Golf Villamartin, 10 minutes from the fine sandy beaches of the Orihuela Costa and only 5 minutes from Zenia Boulevard, where you have access to 150 shops, bars and restaurants. Villamartin is a popular location, home to a mix of nationalities and attracts many visitors year round. It is easily accessed via the AP7 or N332 and is only 50 minutes from Alicante Airport.