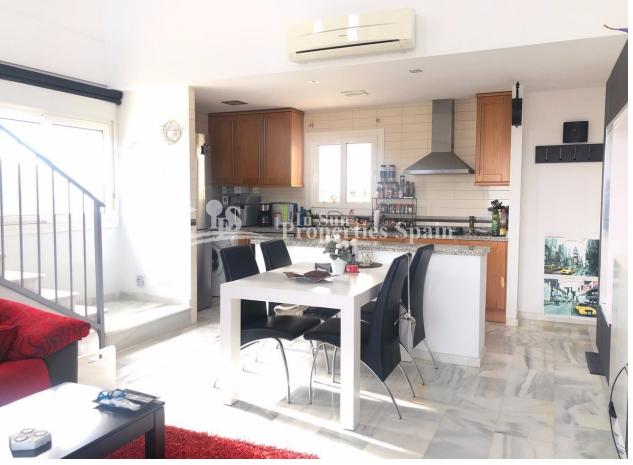

## **DESCRIPTION**

This superb 2 bedoroom, 1.5 bathroom 75m2 PENTHOUSE APARTMENT located in the popular area of VILLAMARTIN, opposite Villamartin Plaza. The south facing Penthouse is within a secure gated community of just 5 Apartments and can be accessed via the staircase or via elevator. On entering the property you have a spacious open plan living/dining space with balcony and a modern fitted and fully equipped kitchen. There are two double bedrooms, the master with ensuite and a guest toilet. An internal staircase leads to a spacious sunny 30m2 solarium with BBQ, views over the urbanisation and to the sea. The property benefits from AC and is to be sold furnished. There is also a parking space within a closed garage and a storage room within the closed urbanisation, perfect for bikes or beach equipment. Centrally located opposite the famous Villamartin Plaza where you will find a great selection of bars and restaurants along with a supermarket, hairdressers, dentist and post shop, amongst many others. 5 minutes walk from Campo de Golf Villamartin, 10 minutes from the fine sandy beaches of the Orihuela Costa and only 5 minutes from Zenia Boulevard, where you have access to 150 shops, bars and restaurants. Villamartin is a popular location, home to a mix of nationalities and attracts many visitors year round. It is easily accessed via the AP7 or N332 and is only 50 minutes from Alicante Airport.