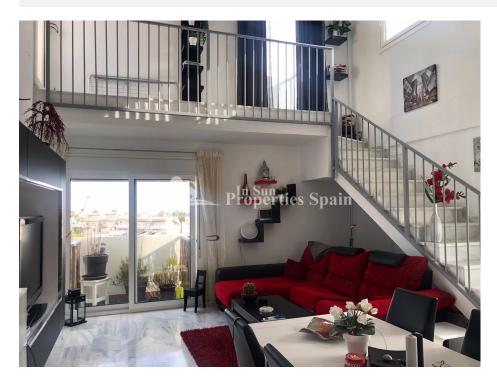

## **DESCRIPTION**

This superb 2 bedoroom, 1.5 bathroom 75m2 PENTHOUSE APARTMENT located in the popular area of VILLAMARTIN, opposite Villamartin Plaza. The south facing Penthouse is within a secure gated community of just 5 Apartments and can be accessed via the staircase or via elevator. On entering the property you have a spacious open plan living/dining space with balcony and a modern fitted and fully equipped kitchen. There are two double bedrooms, the master with ensuite and a guest toilet. An internal staircase leads to a spacious sunny 30m2 solarium with BBQ, views over the urbanisation and to the sea. The property benefits from AC and is to be sold furnished. There is also a parking space within a closed garage and a storage room within the closed urbanisation, perfect for bikes or beach equipment. Centrally located opposite the famous Villamartin Plaza where you will find a great selection of bars and restaurants along with a supermarket, hairdressers, dentist and post shop, amongst many others. 5 minutes walk from Campo de Golf Villamartin, 10 minutes from the fine sandy beaches of the Orihuela Costa and only 5 minutes from Zenia Boulevard, where you have access to 150 shops, bars and restaurants. Villamartin is a popular location, home to a mix of nationalities and attracts many visitors year round. It is easily accessed via the AP7 or N332 and is only 50 minutes from Alicante Airport.