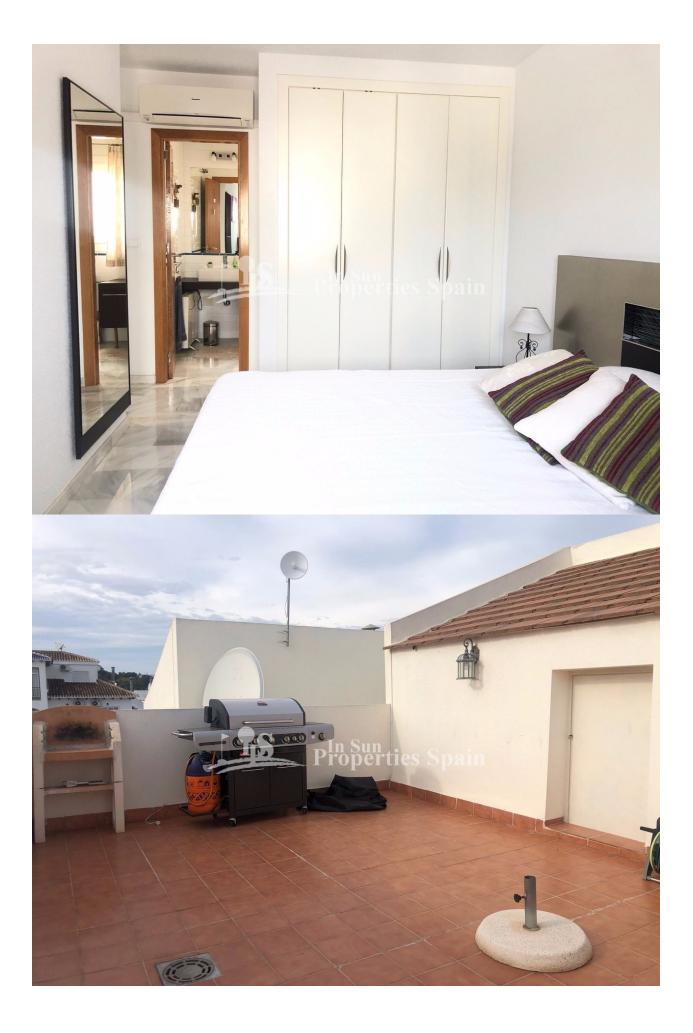

## **DESCRIPTION**

This superb 2 bedoroom, 1.5 bathroom 75m2 PENTHOUSE APARTMENT located in the popular area of VILLAMARTIN, opposite Villamartin Plaza. The south facing Penthouse is within a secure gated community of just 5 Apartments and can be accessed via the staircase or via elevator. On entering the property you have a spacious open plan living/dining space with balcony and a modern fitted and fully equipped kitchen. There are two double bedrooms, the master with ensuite and a guest toilet. An internal staircase leads to a spacious sunny 30m2 solarium with BBQ, views over the urbanisation and to the sea. The property benefits from AC and is to be sold furnished. There is also a parking space within a closed garage and a storage room within the closed urbanisation, perfect for bikes or beach equipment. Centrally located opposite the famous Villamartin Plaza where you will find a great selection of bars and restaurants along with a supermarket, hairdressers, dentist and post shop, amongst many others. 5 minutes walk from Campo de Golf Villamartin, 10 minutes from the fine sandy beaches of the Orihuela Costa and only 5 minutes from Zenia Boulevard, where you have access to 150 shops, bars and restaurants. Villamartin is a popular location, home to a mix of nationalities and attracts many visitors year round. It is easily accessed via the AP7 or N332 and is only 50 minutes from Alicante Airport.