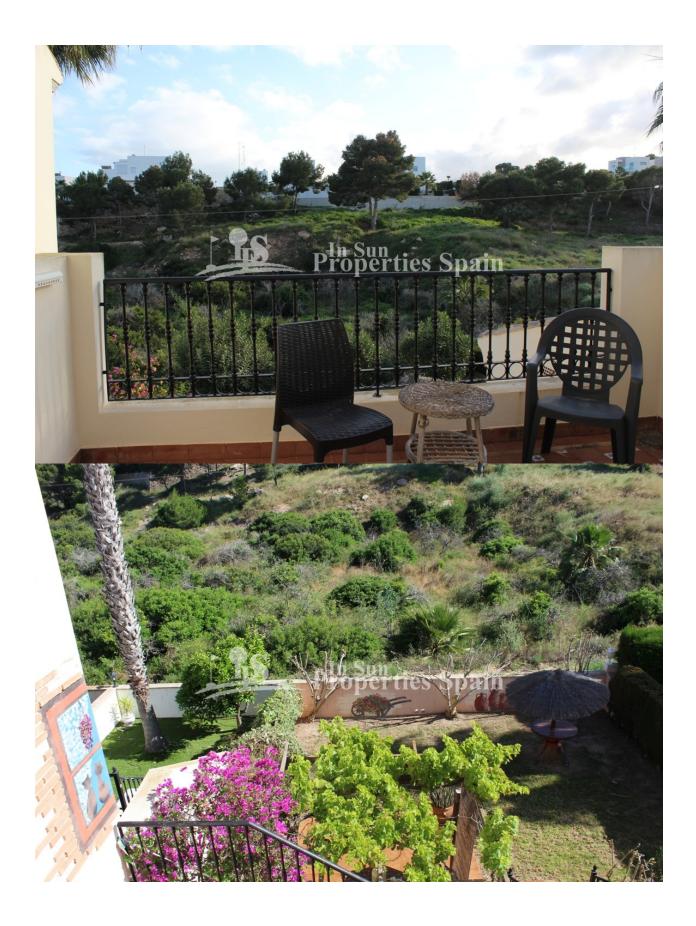

## DESCRIPTION

Located in Residencial Doñana, LOS DOLSES, VILLAMARTIN is this lovely south facing Bungalow Lola. The 66'44m2 property offers plenty of outdoor space which includes an 11'88m2 terrace, 22'17m2 solarium and spacious 90m2 garden with fabulous open views of the green area. The garden has a lawned area with mature trees and mature bougainvilla - it is the perfect spot for sunbathing and there is a tiled area with pergola perfect for dining alfresco or entertaining family and friends with a BBQ. On entering from the terrace you have an open plan living space. The lounge with fireplace and open views over the garden and green area, dining area and fitted kitchen. There is also access to the rear from the kitchen. The master bedroom has an ensuite shower room and built in warbrobes and there is a twin bedroom again with built in wardrobes and family bathroom. From the front terrace you have stairs leading up to the solarium, part of which has been glazed in to create a third bedroom/Art studio. Qualities include; AC to the living room and 2 bedrooms, Alarm, toldos to the terrace and solarium, Satellite TV, marble flooring and access to to a lovely community swimming pool. There is ample parking within the community and the property has a lovely open aspect over the green landscape. The property will be sold furnished excluding personal items. Villamartín offers a wide range of services. For over 40 years it has been a golf tourist attraction and as it is expected from a residential complex of this standard all services are fully developed. The area is also known to have one of the healthiest climates in the world. Villamartin is also very close to renowned high standard international school El Limonar and La Zenia Boulevard - the newest shopping centre in our area and also the largest one in the Alicante region. At over 160,000m2 It offers more than 150 shops and services including a huge supermarket Alcampo, Leroy Merlin, Primark, Swarovski,