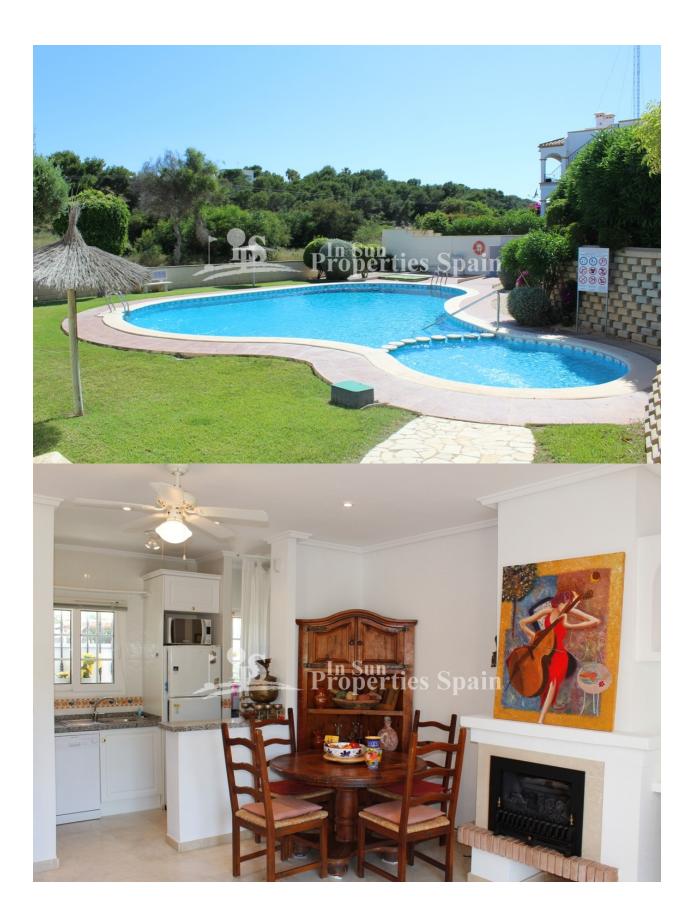

## DESCRIPTION

Located in Residencial Doñana, LOS DOLSES, VILLAMARTIN is this lovely south facing Bungalow Lola. The 66'44m2 property offers plenty of outdoor space which includes an 11'88m2 terrace, 22'17m2 solarium and spacious 90m2 garden with fabulous open views of the green area. The garden has a lawned area with mature trees and mature bougainvilla - it is the perfect spot for sunbathing and there is a tiled area with pergola perfect for dining alfresco or entertaining family and friends with a BBQ. On entering from the terrace you have an open plan living space. The lounge with fireplace and open views over the garden and green area, dining area and fitted kitchen. There is also access to the rear from the kitchen. The master bedroom has an ensuite shower room and built in warbrobes and there is a twin bedroom again with built in wardrobes and family bathroom. From the front terrace you have stairs leading up to the solarium, part of which has been glazed in to create a third bedroom/Art studio. Qualities include; AC to the living room and 2 bedrooms, Alarm, toldos to the terrace and solarium, Satellite TV, marble flooring and access to to a lovely community swimming pool. There is ample parking within the community and the property has a lovely open aspect over the green landscape. The property will be sold furnished excluding personal items. Villamartín offers a wide range of services. For over 40 years it has been a golf tourist attraction and as it is expected from a residential complex of this standard all services are fully developed. The area is also known to have one of the healthiest climates in the world. Villamartin is also very close to renowned high standard international school El Limonar and La Zenia Boulevard - the newest shopping centre in our area and also the largest one in the Alicante region. At over 160,000m2 It offers more than 150 shops and services including a huge supermarket Alcampo, Leroy Merlin, Primark, Swarovski,