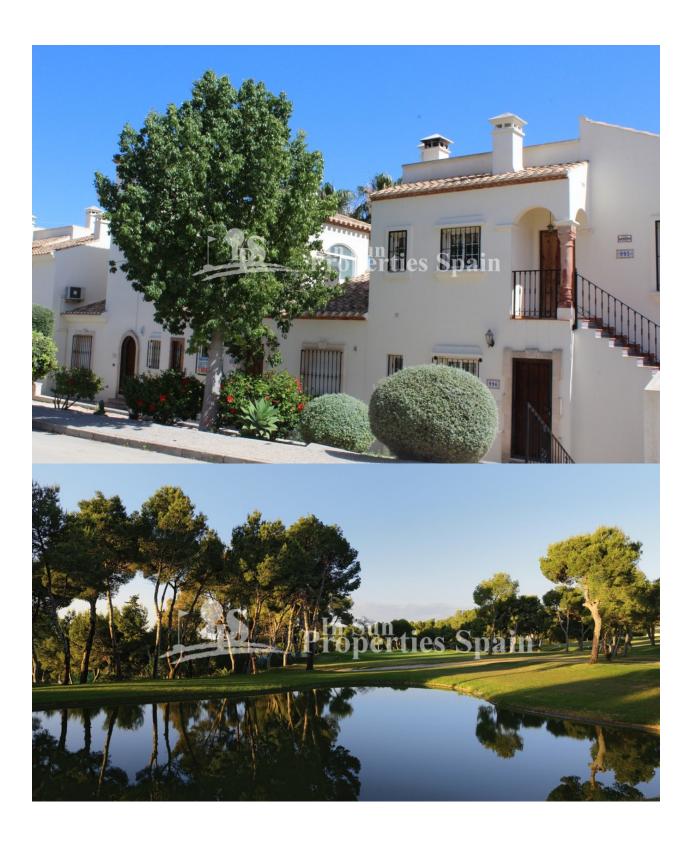

## DESCRIPTION

Located in Residencial Doñana, LOS DOLSES, VILLAMARTIN is this lovely south facing Bungalow Lola. The 66'44m2 property offers plenty of outdoor space which includes an 11'88m2 terrace, 22'17m2 solarium and spacious 90m2 garden with fabulous open views of the green area. The garden has a lawned area with mature trees and mature bougainvilla - it is the perfect spot for sunbathing and there is a tiled area with pergola perfect for dining alfresco or entertaining family and friends with a BBQ. On entering from the terrace you have an open plan living space. The lounge with fireplace and open views over the garden and green area, dining area and fitted kitchen. There is also access to the rear from the kitchen. The master bedroom has an ensuite shower room and built in warbrobes and there is a twin bedroom again with built in wardrobes and family bathroom. From the front terrace you have stairs leading up to the solarium, part of which has been glazed in to create a third bedroom/Art studio. Qualities include; AC to the living room and 2 bedrooms, Alarm, toldos to the terrace and solarium, Satellite TV, marble flooring and access to to a lovely community swimming pool. There is ample parking within the community and the property has a lovely open aspect over the green landscape. The property will be sold furnished excluding personal items. Villamartín offers a wide range of services. For over 40 years it has been a golf tourist attraction and as it is expected from a residential complex of this standard all services are fully developed. The area is also known to have one of the healthiest climates in the world. Villamartin is also very close to renowned high standard international school El Limonar and La Zenia Boulevard - the newest shopping centre in our area and also the largest one in the Alicante region. At over 160,000m2 It offers more than 150 shops and services including a huge supermarket Alcampo, Leroy Merlin, Primark, Swarovski,