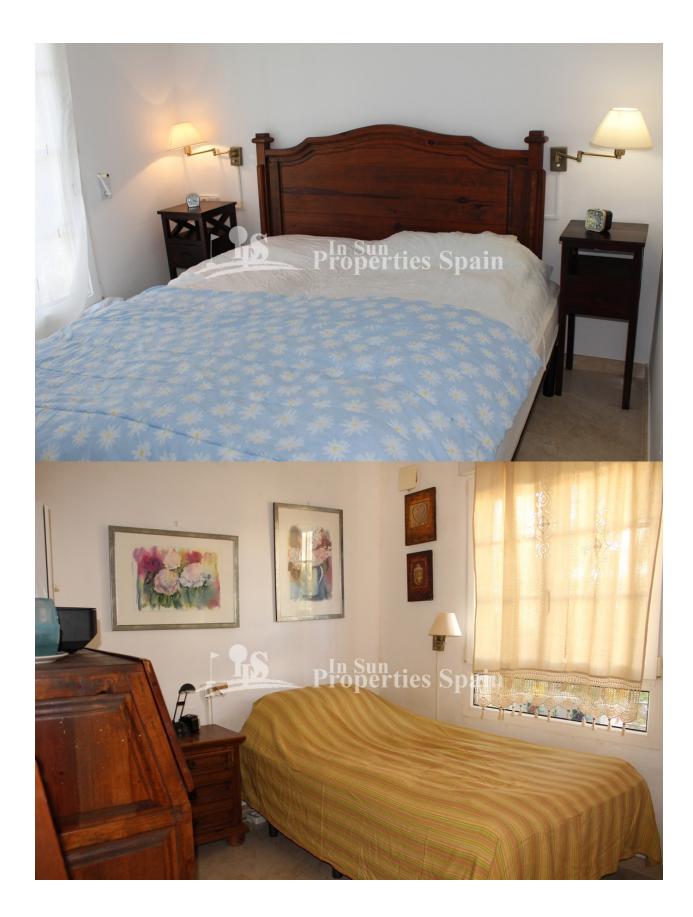

## DESCRIPTION

Located in Residencial Doñana, LOS DOLSES, VILLAMARTIN is this lovely south facing Bungalow Lola. The 66'44m2 property offers plenty of outdoor space which includes an 11'88m2 terrace, 22'17m2 solarium and spacious 90m2 garden with fabulous open views of the green area. The garden has a lawned area with mature trees and mature bougainvilla - it is the perfect spot for sunbathing and there is a tiled area with pergola perfect for dining alfresco or entertaining family and friends with a BBQ. On entering from the terrace you have an open plan living space. The lounge with fireplace and open views over the garden and green area, dining area and fitted kitchen. There is also access to the rear from the kitchen. The master bedroom has an ensuite shower room and built in warbrobes and there is a twin bedroom again with built in wardrobes and family bathroom. From the front terrace you have stairs leading up to the solarium, part of which has been glazed in to create a third bedroom/Art studio. Qualities include; AC to the living room and 2 bedrooms, Alarm, toldos to the terrace and solarium, Satellite TV, marble flooring and access to to a lovely community swimming pool. There is ample parking within the community and the property has a lovely open aspect over the green landscape. The property will be sold furnished excluding personal items. Villamartín offers a wide range of services. For over 40 years it has been a golf tourist attraction and as it is expected from a residential complex of this standard all services are fully developed. The area is also known to have one of the healthiest climates in the world. Villamartin is also very close to renowned high standard international school El Limonar and La Zenia Boulevard - the newest shopping centre in our area and also the largest one in the Alicante region. At over 160,000m2 It offers more than 150 shops and services including a huge supermarket Alcampo, Leroy Merlin, Primark, Swarovski,