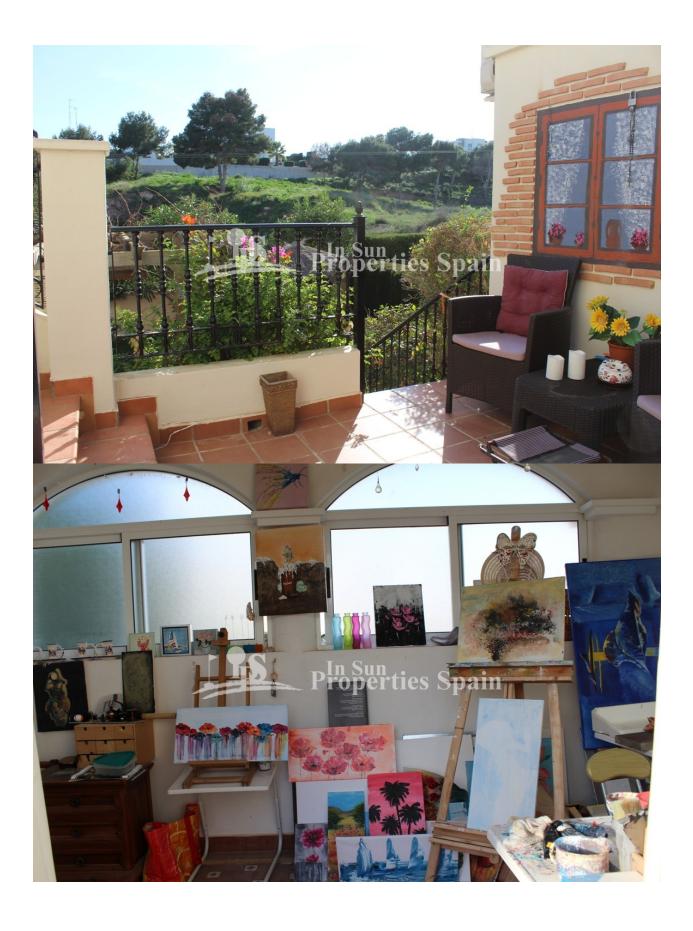

## DESCRIPTION

Located in Residencial Doñana, LOS DOLSES, VILLAMARTIN is this lovely south facing Bungalow Lola. The 66'44m2 property offers plenty of outdoor space which includes an 11'88m2 terrace, 22'17m2 solarium and spacious 90m2 garden with fabulous open views of the green area. The garden has a lawned area with mature trees and mature bougainvilla - it is the perfect spot for sunbathing and there is a tiled area with pergola perfect for dining alfresco or entertaining family and friends with a BBQ. On entering from the terrace you have an open plan living space. The lounge with fireplace and open views over the garden and green area, dining area and fitted kitchen. There is also access to the rear from the kitchen. The master bedroom has an ensuite shower room and built in warbrobes and there is a twin bedroom again with built in wardrobes and family bathroom. From the front terrace you have stairs leading up to the solarium, part of which has been glazed in to create a third bedroom/Art studio. Qualities include; AC to the living room and 2 bedrooms, Alarm, toldos to the terrace and solarium, Satellite TV, marble flooring and access to to a lovely community swimming pool. There is ample parking within the community and the property has a lovely open aspect over the green landscape. The property will be sold furnished excluding personal items. Villamartín offers a wide range of services. For over 40 years it has been a golf tourist attraction and as it is expected from a residential complex of this standard all services are fully developed. The area is also known to have one of the healthiest climates in the world. Villamartin is also very close to renowned high standard international school El Limonar and La Zenia Boulevard - the newest shopping centre in our area and also the largest one in the Alicante region. At over 160,000m2 It offers more than 150 shops and services including a huge supermarket Alcampo, Leroy Merlin, Primark, Swarovski,