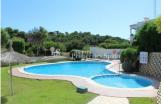

## DESCRIPTION

Located in Residencial Doñana, LOS DOLSES, VILLAMARTIN is this lovely south facing Bungalow Lola. The 66'44m2 property offers plenty of outdoor space which includes an 11'88m2 terrace, 22'17m2 solarium and spacious 90m2 garden with fabulous open views of the green area. The garden has a lawned area with mature trees and mature bougainvilla - it is the perfect spot for sunbathing and there is a tiled area with pergola perfect for dining alfresco or entertaining family and friends with a BBQ. On entering from the terrace you have an open plan living space. The lounge with fireplace and open views over the garden and green area, dining area and fitted kitchen. There is also access to the rear from the kitchen. The master bedroom has an ensuite shower room and built in warbrobes and there is a twin bedroom again with built in wardrobes and family bathroom. From the front terrace you have stairs leading up to the solarium, part of which has been glazed in to create a third bedroom/Art studio. Qualities include; AC to the living room and 2 bedrooms, Alarm, toldos to the terrace and solarium, Satellite TV, marble flooring and access to to a lovely community swimming pool. There is ample parking within the community and the property has a lovely open aspect over the green landscape. The property will be sold furnished excluding personal items. Villamartín offers a wide range of services. For over 40 years it has been a golf tourist attraction and as it is expected from a residential complex of this standard all services are fully developed. The area is also known to have one of the healthiest climates in the world. Villamartin is also very close to renowned high standard international school El Limonar and La Zenia Boulevard - the newest shopping centre in our area and also the largest one in the Alicante region. At over 160,000m2 It offers more than 150 shops and services including a huge supermarket Alcampo, Leroy Merlin, Primark, Swarovski,