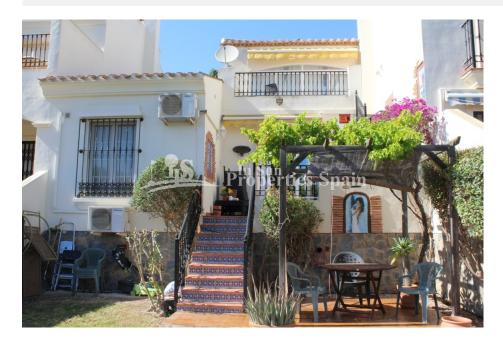

## DESCRIPTION

Located in Residencial Doñana, LOS DOLSES, VILLAMARTIN is this lovely south facing Bungalow Lola. The 66'44m2 property offers plenty of outdoor space which includes an 11'88m2 terrace, 22'17m2 solarium and spacious 90m2 garden with fabulous open views of the green area. The garden has a lawned area with mature trees and mature bougainvilla - it is the perfect spot for sunbathing and there is a tiled area with pergola perfect for dining alfresco or entertaining family and friends with a BBQ. On entering from the terrace you have an open plan living space. The lounge with fireplace and open views over the garden and green area, dining area and fitted kitchen. There is also access to the rear from the kitchen. The master bedroom has an ensuite shower room and built in warbrobes and there is a twin bedroom again with built in wardrobes and family bathroom. From the front terrace you have stairs leading up to the solarium, part of which has been glazed in to create a third bedroom/Art studio. Qualities include; AC to the living room and 2 bedrooms, Alarm, toldos to the terrace and solarium, Satellite TV, marble flooring and access to to a lovely community swimming pool. There is ample parking within the community and the property has a lovely open aspect over the green landscape. The property will be sold furnished excluding personal items. Villamartín offers a wide range of services. For over 40 years it has been a golf tourist attraction and as it is expected from a residential complex of this standard all services are fully developed. The area is also known to have one of the healthiest climates in the world. Villamartin is also very close to renowned high standard international school El Limonar and La Zenia Boulevard - the newest shopping centre in our area and also the largest one in the Alicante region. At over 160,000m2 It offers more than 150 shops and services including a huge supermarket Alcampo, Leroy Merlin, Primark, Swarovski,