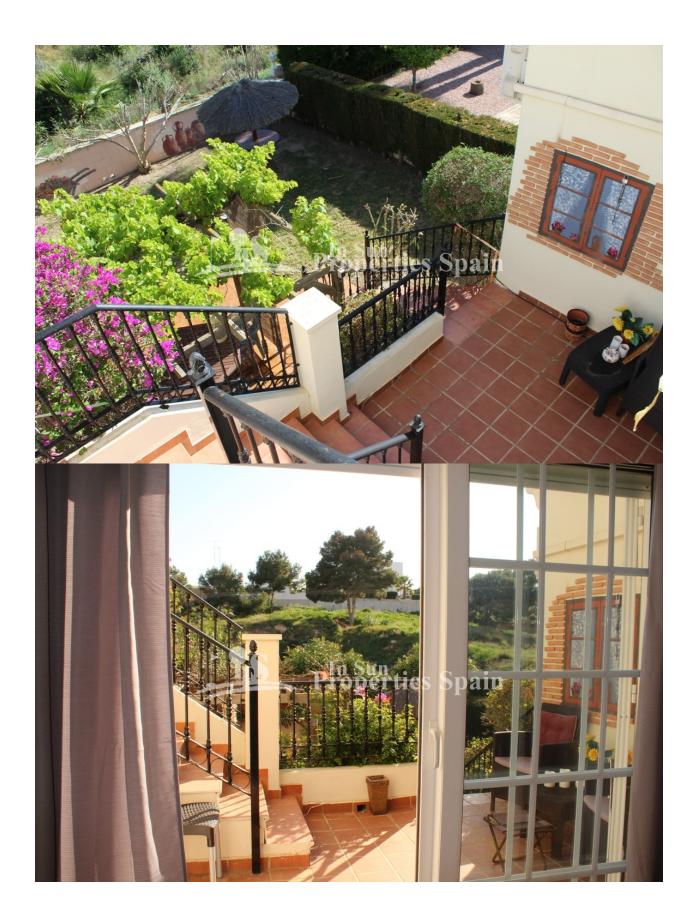

## DESCRIPTION

Located in Residencial Doñana, LOS DOLSES, VILLAMARTIN is this lovely south facing Bungalow Lola. The 66'44m2 property offers plenty of outdoor space which includes an 11'88m2 terrace, 22'17m2 solarium and spacious 90m2 garden with fabulous open views of the green area. The garden has a lawned area with mature trees and mature bougainvilla - it is the perfect spot for sunbathing and there is a tiled area with pergola perfect for dining alfresco or entertaining family and friends with a BBQ. On entering from the terrace you have an open plan living space. The lounge with fireplace and open views over the garden and green area, dining area and fitted kitchen. There is also access to the rear from the kitchen. The master bedroom has an ensuite shower room and built in warbrobes and there is a twin bedroom again with built in wardrobes and family bathroom. From the front terrace you have stairs leading up to the solarium, part of which has been glazed in to create a third bedroom/Art studio. Qualities include; AC to the living room and 2 bedrooms, Alarm, toldos to the terrace and solarium, Satellite TV, marble flooring and access to to a lovely community swimming pool. There is ample parking within the community and the property has a lovely open aspect over the green landscape. The property will be sold furnished excluding personal items. Villamartín offers a wide range of services. For over 40 years it has been a golf tourist attraction and as it is expected from a residential complex of this standard all services are fully developed. The area is also known to have one of the healthiest climates in the world. Villamartin is also very close to renowned high standard international school El Limonar and La Zenia Boulevard - the newest shopping centre in our area and also the largest one in the Alicante region. At over 160,000m2 It offers more than 150 shops and services including a huge supermarket Alcampo, Leroy Merlin, Primark, Swarovski,