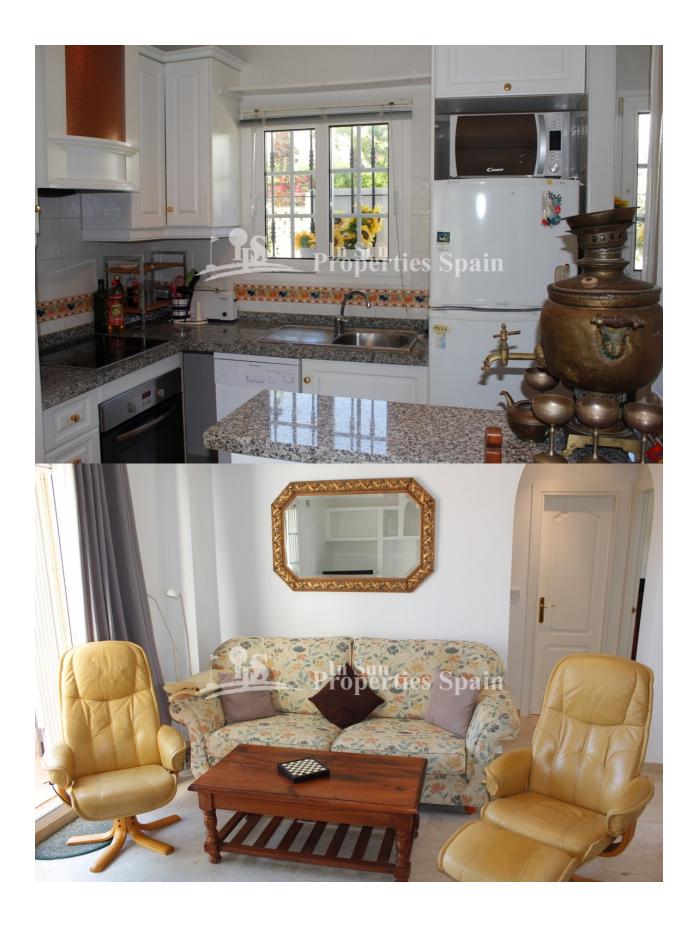

## DESCRIPTION

Located in Residencial Doñana, LOS DOLSES, VILLAMARTIN is this lovely south facing Bungalow Lola. The 66'44m2 property offers plenty of outdoor space which includes an 11'88m2 terrace, 22'17m2 solarium and spacious 90m2 garden with fabulous open views of the green area. The garden has a lawned area with mature trees and mature bougainvilla - it is the perfect spot for sunbathing and there is a tiled area with pergola perfect for dining alfresco or entertaining family and friends with a BBQ. On entering from the terrace you have an open plan living space. The lounge with fireplace and open views over the garden and green area, dining area and fitted kitchen. There is also access to the rear from the kitchen. The master bedroom has an ensuite shower room and built in warbrobes and there is a twin bedroom again with built in wardrobes and family bathroom. From the front terrace you have stairs leading up to the solarium, part of which has been glazed in to create a third bedroom/Art studio. Qualities include; AC to the living room and 2 bedrooms, Alarm, toldos to the terrace and solarium, Satellite TV, marble flooring and access to to a lovely community swimming pool. There is ample parking within the community and the property has a lovely open aspect over the green landscape. The property will be sold furnished excluding personal items. Villamartín offers a wide range of services. For over 40 years it has been a golf tourist attraction and as it is expected from a residential complex of this standard all services are fully developed. The area is also known to have one of the healthiest climates in the world. Villamartin is also very close to renowned high standard international school El Limonar and La Zenia Boulevard - the newest shopping centre in our area and also the largest one in the Alicante region. At over 160,000m2 It offers more than 150 shops and services including a huge supermarket Alcampo, Leroy Merlin, Primark, Swarovski,