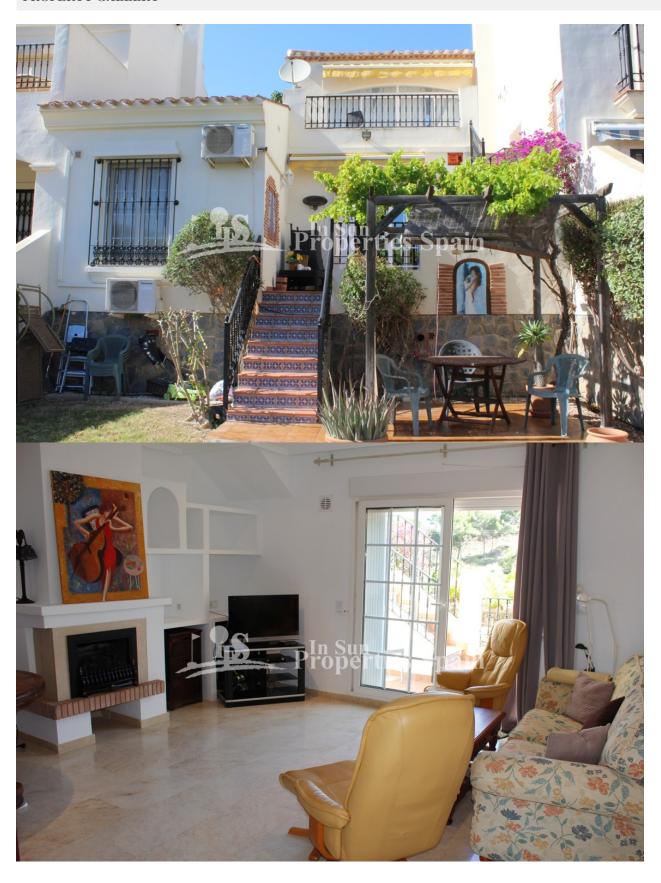

## DESCRIPTION

Located in Residencial Doñana, LOS DOLSES, VILLAMARTIN is this lovely south facing Bungalow Lola. The 66'44m2 property offers plenty of outdoor space which includes an 11'88m2 terrace, 22'17m2 solarium and spacious 90m2 garden with fabulous open views of the green area. The garden has a lawned area with mature trees and mature bougainvilla - it is the perfect spot for sunbathing and there is a tiled area with pergola perfect for dining alfresco or entertaining family and friends with a BBQ. On entering from the terrace you have an open plan living space. The lounge with fireplace and open views over the garden and green area, dining area and fitted kitchen. There is also access to the rear from the kitchen. The master bedroom has an ensuite shower room and built in warbrobes and there is a twin bedroom again with built in wardrobes and family bathroom. From the front terrace you have stairs leading up to the solarium, part of which has been glazed in to create a third bedroom/Art studio. Qualities include; AC to the living room and 2 bedrooms, Alarm, toldos to the terrace and solarium, Satellite TV, marble flooring and access to to a lovely community swimming pool. There is ample parking within the community and the property has a lovely open aspect over the green landscape. The property will be sold furnished excluding personal items. Villamartín offers a wide range of services. For over 40 years it has been a golf tourist attraction and as it is expected from a residential complex of this standard all services are fully developed. The area is also known to have one of the healthiest climates in the world. Villamartin is also very close to renowned high standard international school El Limonar and La Zenia Boulevard - the newest shopping centre in our area and also the largest one in the Alicante region. At over 160,000m2 It offers more than 150 shops and services including a huge supermarket Alcampo, Leroy Merlin, Primark, Swarovski,