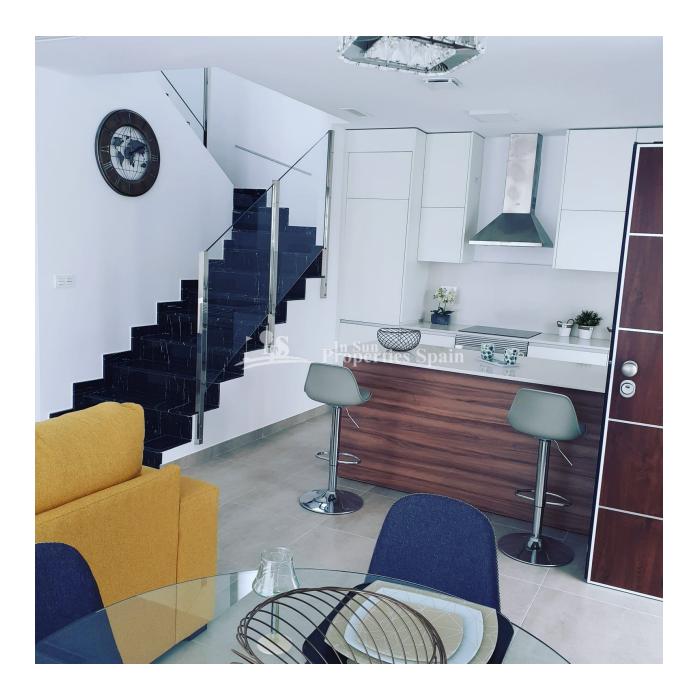

## DESCRIPTION

This is a new build development in LA HERRADA, LOS MONTESINOS. The development comprises of Detached Villas with 3 bedrooms, 2 bathrooms on either one or two level. This is a 3 bed, 2 bath 113m2 Villa over two floors on a 204m2 plot. You have the option of adding a solarium for an additional 7,000€ (which would offer views to the Laguna) and a 5x3 private pool for an additional 7,000€. The design is modern open plan with a light lounge, dining area and fitted kitchen complete with extractor hood, inset fridge and worktops finished in Silestone or similar. There is one ensuite bedroom to the ground floor and a guest toilet. To the first floor you have two further bedrooms and a family bathroom. Qualities include floor heating to the bathrooms, fitted wardrobes and pre-installation of AC. Delivery of the first phase is 6 months from contract and the second fast 10 months from contract. The development is conveniently situated just 5 minutes walk from the supermarket. 5 minutes drive from the centre of Los Montesinos and for nature lovers only 10 mins from Parque natural de las Lagunas de La Mata y Torrevieja. If you are looking to relax on the beach you have the beaches of Torrevieja and La Mata within a 15 minutes from Vistabella Golf.