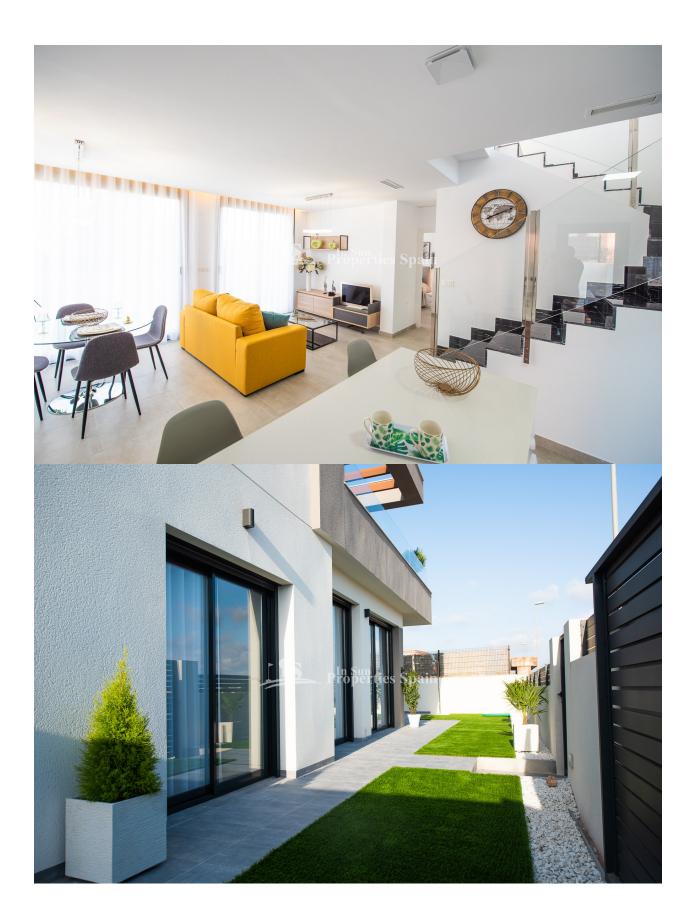

## DESCRIPTION

This is a new build development in LA HERRADA, LOS MONTESINOS. The development comprises of Detached Villas with 3 bedrooms, 2 bathrooms on either one or two level. This is a 3 bed, 2 bath 113m2 Villa over two floors on a 204m2 plot. You have the option of adding a solarium for an additional 7,000€ (which would offer views to the Laguna) and a 5x3 private pool for an additional 7,000€. The design is modern open plan with a light lounge, dining area and fitted kitchen complete with extractor hood, inset fridge and worktops finished in Silestone or similar. There is one ensuite bedroom to the ground floor and a guest toilet. To the first floor you have two further bedrooms and a family bathroom. Qualities include floor heating to the bathrooms, fitted wardrobes and pre-installation of AC. Delivery of the first phase is 6 months from contract and the second fast 10 months from contract. The development is conveniently situated just 5 minutes walk from the supermarket. 5 minutes drive from the centre of Los Montesinos and for nature lovers only 10 mins from Parque natural de las Lagunas de La Mata y Torrevieja. If you are looking to relax on the beach you have the beaches of Torrevieja and La Mata within a 15 minutes from Vistabella Golf.