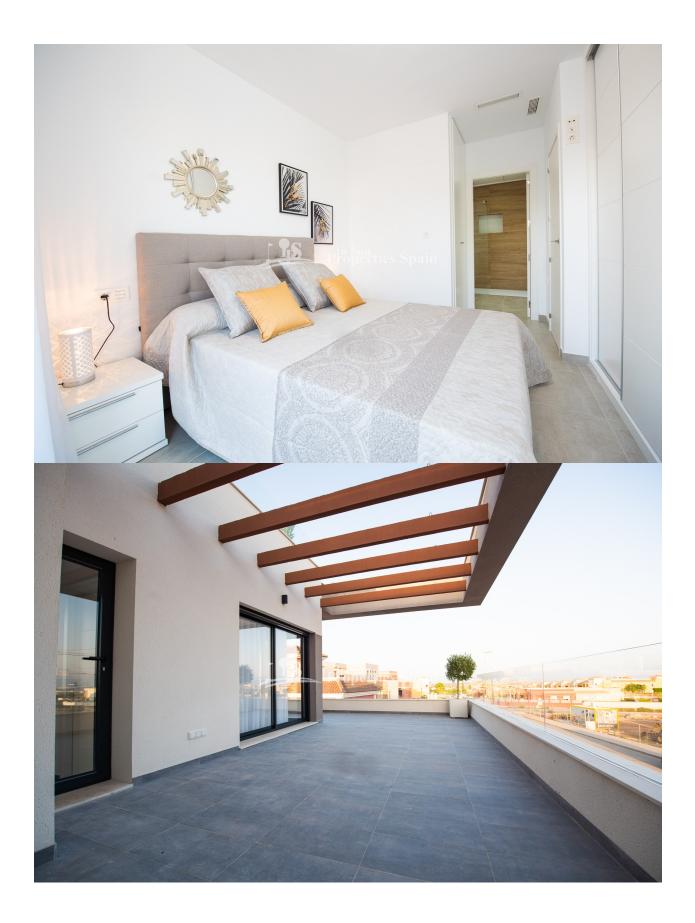

## DESCRIPTION

This is a new build development in LA HERRADA, LOS MONTESINOS. The development comprises of Detached Villas with 3 bedrooms, 2 bathrooms on either one or two level. This is a 3 bed, 2 bath 113m2 Villa over two floors on a 204m2 plot. You have the option of adding a solarium for an additional 7,000€ (which would offer views to the Laguna) and a 5x3 private pool for an additional 7,000€. The design is modern open plan with a light lounge, dining area and fitted kitchen complete with extractor hood, inset fridge and worktops finished in Silestone or similar. There is one ensuite bedroom to the ground floor and a guest toilet. To the first floor you have two further bedrooms and a family bathroom. Qualities include floor heating to the bathrooms, fitted wardrobes and pre-installation of AC. Delivery of the first phase is 6 months from contract and the second fast 10 months from contract. The development is conveniently situated just 5 minutes walk from the supermarket. 5 minutes drive from the centre of Los Montesinos and for nature lovers only 10 mins from Parque natural de las Lagunas de La Mata y Torrevieja. If you are looking to relax on the beach you have the beaches of Torrevieja and La Mata within a 15 minutes from Vistabella Golf.