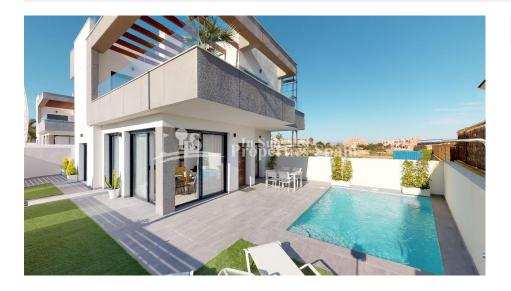

## DESCRIPTION

This is a new build development in LA HERRADA, LOS MONTESINOS. The development comprises of Detached Villas with 3 bedrooms, 2 bathrooms on either one or two level. This is a 3 bed, 2 bath 113m2 Villa over two floors on a 204m2 plot. You have the option of adding a solarium for an additional 7,000€ (which would offer views to the Laguna) and a 5x3 private pool for an additional 7,000€. The design is modern open plan with a light lounge, dining area and fitted kitchen complete with extractor hood, inset fridge and worktops finished in Silestone or similar. There is one ensuite bedroom to the ground floor and a guest toilet. To the first floor you have two further bedrooms and a family bathroom. Qualities include floor heating to the bathrooms, fitted wardrobes and pre-installation of AC. Delivery of the first phase is 6 months from contract and the second fast 10 months from contract. The development is conveniently situated just 5 minutes walk from the supermarket. 5 minutes drive from the centre of Los Montesinos and for nature lovers only 10 mins from Parque natural de las Lagunas de La Mata y Torrevieja. If you are looking to relax on the beach you have the beaches of Torrevieja and La Mata within a 15 minutes from Vistabella Golf.