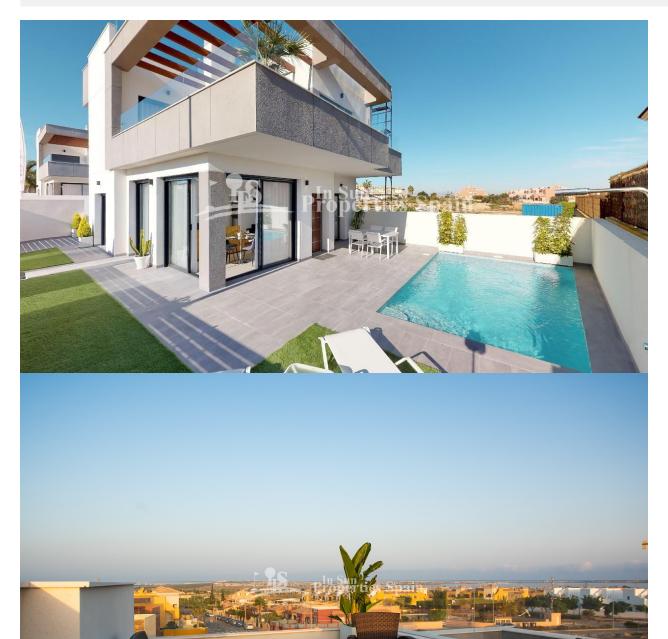

## DESCRIPTION

This is a new build development in LA HERRADA, LOS MONTESINOS. The development comprises of Detached Villas with 3 bedrooms, 2 bathrooms on either one or two level. This is a 3 bed, 2 bath 113m2 Villa over two floors on a 204m2 plot. You have the option of adding a solarium for an additional 7,000€ (which would offer views to the Laguna) and a 5x3 private pool for an additional 7,000€. The design is modern open plan with a light lounge, dining area and fitted kitchen complete with extractor hood, inset fridge and worktops finished in Silestone or similar. There is one ensuite bedroom to the ground floor and a guest toilet. To the first floor you have two further bedrooms and a family bathroom. Qualities include floor heating to the bathrooms, fitted wardrobes and pre-installation of AC. Delivery of the first phase is 6 months from contract and the second fast 10 months from contract. The development is conveniently situated just 5 minutes walk from the supermarket. 5 minutes drive from the centre of Los Montesinos and for nature lovers only 10 mins from Parque natural de las Lagunas de La Mata y Torrevieja. If you are looking to relax on the beach you have the beaches of Torrevieja and La Mata within a 15 minutes from Vistabella Golf.