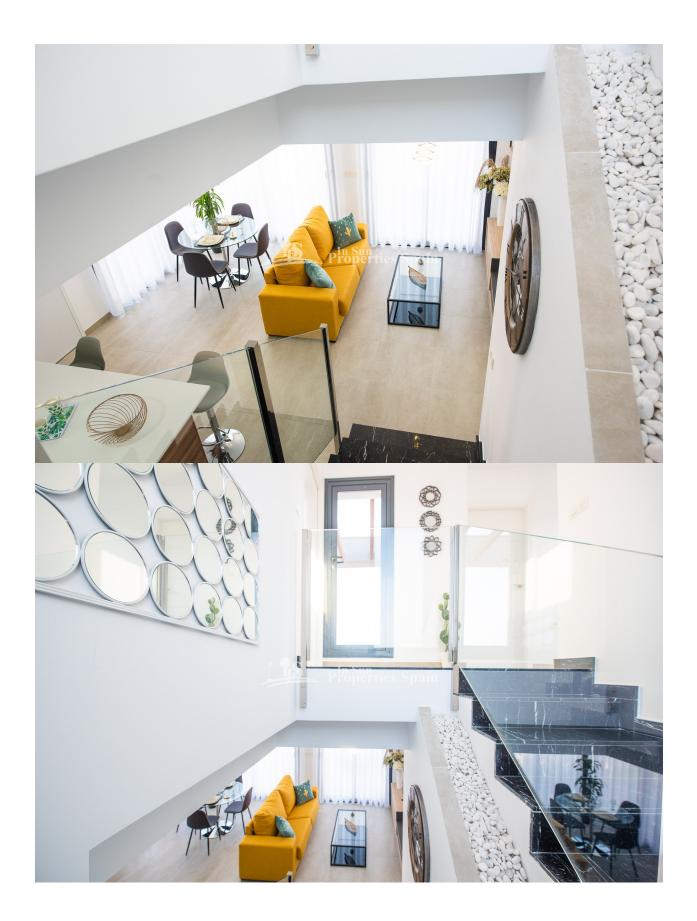

## DESCRIPTION

This is a new build development in LA HERRADA, LOS MONTESINOS. The development comprises of Detached Villas with 3 bedrooms, 2 bathrooms on either one or two level. This is a 3 bed, 2 bath 113m2 Villa over two floors on a 204m2 plot. You have the option of adding a solarium for an additional 7,000€ (which would offer views to the Laguna) and a 5x3 private pool for an additional 7,000€. The design is modern open plan with a light lounge, dining area and fitted kitchen complete with extractor hood, inset fridge and worktops finished in Silestone or similar. There is one ensuite bedroom to the ground floor and a guest toilet. To the first floor you have two further bedrooms and a family bathroom. Qualities include floor heating to the bathrooms, fitted wardrobes and pre-installation of AC. Delivery of the first phase is 6 months from contract and the second fast 10 months from contract. The development is conveniently situated just 5 minutes walk from the supermarket. 5 minutes drive from the centre of Los Montesinos and for nature lovers only 10 mins from Parque natural de las Lagunas de La Mata y Torrevieja. If you are looking to relax on the beach you have the beaches of Torrevieja and La Mata within a 15 minutes from Vistabella Golf.