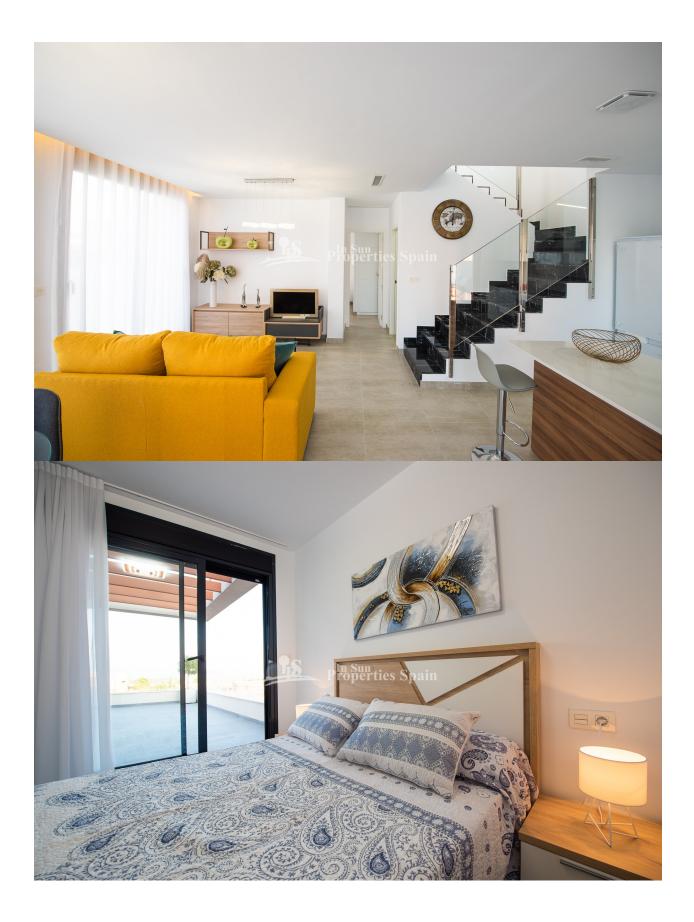

## DESCRIPTION

This is a new build development in LA HERRADA, LOS MONTESINOS. The development comprises of Detached Villas with 3 bedrooms, 2 bathrooms on either one or two level. This is a 3 bed, 2 bath 113m2 Villa over two floors on a 204m2 plot. You have the option of adding a solarium for an additional 7,000€ (which would offer views to the Laguna) and a 5x3 private pool for an additional 7,000€. The design is modern open plan with a light lounge, dining area and fitted kitchen complete with extractor hood, inset fridge and worktops finished in Silestone or similar. There is one ensuite bedroom to the ground floor and a guest toilet. To the first floor you have two further bedrooms and a family bathroom. Qualities include floor heating to the bathrooms, fitted wardrobes and pre-installation of AC. Delivery of the first phase is 6 months from contract and the second fast 10 months from contract. The development is conveniently situated just 5 minutes walk from the supermarket. 5 minutes drive from the centre of Los Montesinos and for nature lovers only 10 mins from Parque natural de las Lagunas de La Mata y Torrevieja. If you are looking to relax on the beach you have the beaches of Torrevieja and La Mata within a 15 minutes from Vistabella Golf.