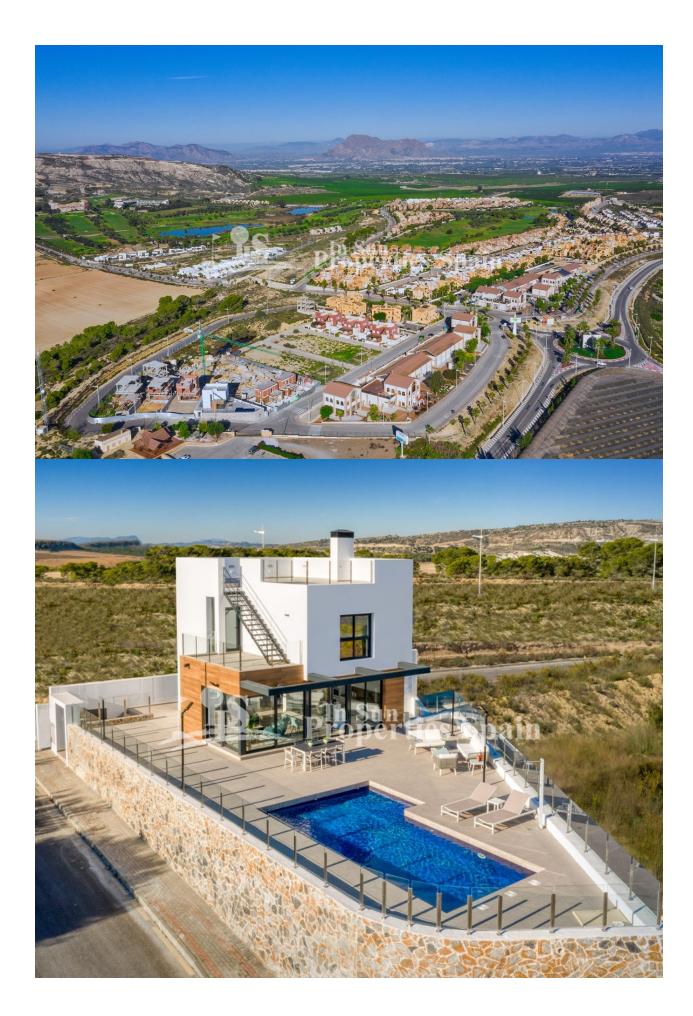

#### **DESCRIPTION**

Located in Algorfa (Alicante) next to the golf course "LA FINCA" is this luxury new development of 14 individual villas with private pools, parking, garage (depending on model), garden, terraces and with one bedroom and a bathroom on the ground floor. They are located in a privileged, quiet environment close to all services and close to the pine forests and beaches of Guardamar. This is a Villa of 118m2 with 3 bedrooms, 2 bathrooms, an area of 365m2, 12m2 of terrace, 50m2 solarium, 67′30m2 garage and parking. The Kitchens are furnished and complete with Silestone worktop and both bathrooms have under floor heating. La Finca golf course opened its doors in August 2002. This magnificent golf course was designed by the renowned Spanish designer Pepe Gancedo, who was one of the standout amateur players in Spain. Algorfa lies on the banks on the River Segura with a beautiful mountainous backdrop and wonderful panoramic views to the coast. It is one of Vega Baja's citrus farming villages. The village is a short drive from the wonderful beaches of the Costa Blanca, and is less than 1 hour from Alicante Airport. The area is relaxed, friendly with a typically laid-back Spanish way of life. In Algorfa you are close to fabulous blue flag beaches and nature reserves. Yet just a 20 minute drive away you have the facilities and expat residents of Torrevieja. Algorfa holds a market on Sundays. Local shops provide daily needs and further shopping is available in nearby Torrevieja and Orihuela.