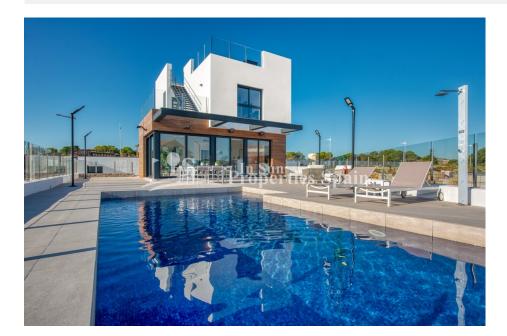

#### **DESCRIPTION**

Located in Algorfa (Alicante) next to the golf course "LA FINCA" is this luxury new development of 14 individual villas with private pools, parking, garage (depending on model), garden, terraces and with one bedroom and a bathroom on the ground floor. They are located in a privileged, quiet environment close to all services and close to the pine forests and beaches of Guardamar. This is a Villa of 118m2 with 3 bedrooms, 2 bathrooms, an area of 365m2, 12m2 of terrace, 50m2 solarium, 67′30m2 garage and parking. The Kitchens are furnished and complete with Silestone worktop and both bathrooms have under floor heating. La Finca golf course opened its doors in August 2002. This magnificent golf course was designed by the renowned Spanish designer Pepe Gancedo, who was one of the standout amateur players in Spain. Algorfa lies on the banks on the River Segura with a beautiful mountainous backdrop and wonderful panoramic views to the coast. It is one of Vega Baja's citrus farming villages. The village is a short drive from the wonderful beaches of the Costa Blanca, and is less than 1 hour from Alicante Airport. The area is relaxed, friendly with a typically laid-back Spanish way of life. In Algorfa you are close to fabulous blue flag beaches and nature reserves. Yet just a 20 minute drive away you have the facilities and expat residents of Torrevieja. Algorfa holds a market on Sundays. Local shops provide daily needs and further shopping is available in nearby Torrevieja and Orihuela.