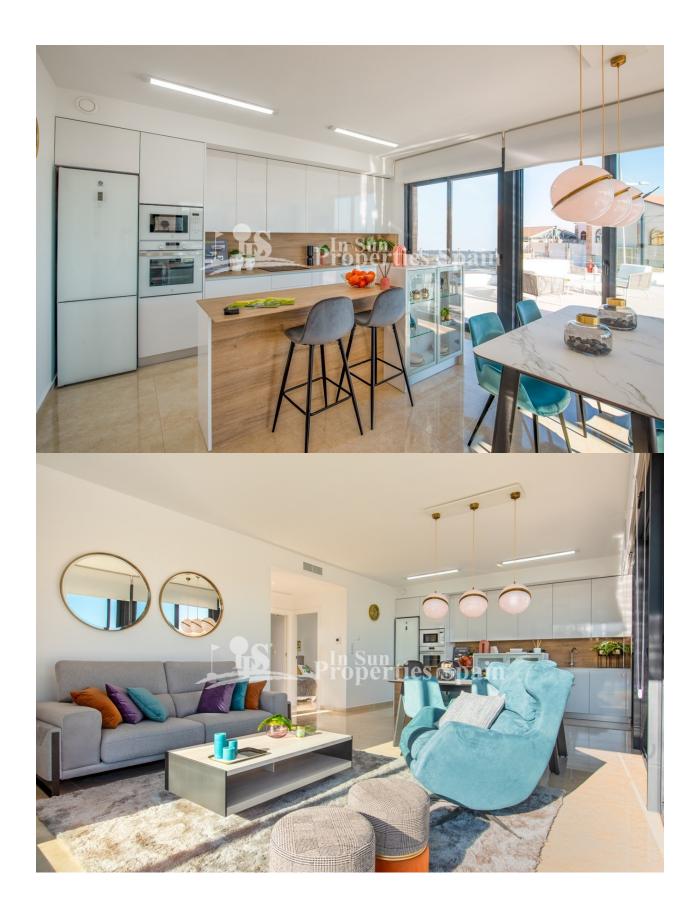

#### **DESCRIPTION**

Located in Algorfa (Alicante) next to the golf course "LA FINCA" is this luxury new development of 14 individual villas with private pools, parking, garage (depending on model), garden, terraces and with one bedroom and a bathroom on the ground floor. They are located in a privileged, quiet environment close to all services and close to the pine forests and beaches of Guardamar. This is a Villa of 118m2 with 3 bedrooms, 2 bathrooms, an area of 365m2, 12m2 of terrace, 50m2 solarium, 67′30m2 garage and parking. The Kitchens are furnished and complete with Silestone worktop and both bathrooms have under floor heating. La Finca golf course opened its doors in August 2002. This magnificent golf course was designed by the renowned Spanish designer Pepe Gancedo, who was one of the standout amateur players in Spain. Algorfa lies on the banks on the River Segura with a beautiful mountainous backdrop and wonderful panoramic views to the coast. It is one of Vega Baja's citrus farming villages. The village is a short drive from the wonderful beaches of the Costa Blanca, and is less than 1 hour from Alicante Airport. The area is relaxed, friendly with a typically laid-back Spanish way of life. In Algorfa you are close to fabulous blue flag beaches and nature reserves. Yet just a 20 minute drive away you have the facilities and expat residents of Torrevieja. Algorfa holds a market on Sundays. Local shops provide daily needs and further shopping is available in nearby Torrevieja and Orihuela.