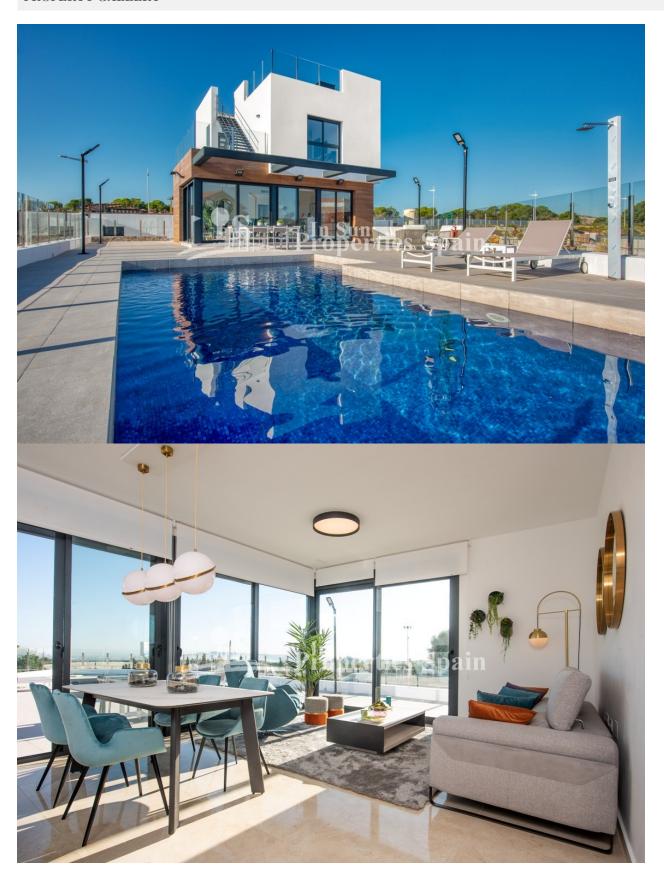

#### **DESCRIPTION**

Located in Algorfa (Alicante) next to the golf course "LA FINCA" is this luxury new development of 14 individual villas with private pools, parking, garage (depending on model), garden, terraces and with one bedroom and a bathroom on the ground floor. They are located in a privileged, quiet environment close to all services and close to the pine forests and beaches of Guardamar. This is a Villa of 118m2 with 3 bedrooms, 2 bathrooms, an area of 365m2, 12m2 of terrace, 50m2 solarium, 67′30m2 garage and parking. The Kitchens are furnished and complete with Silestone worktop and both bathrooms have under floor heating. La Finca golf course opened its doors in August 2002. This magnificent golf course was designed by the renowned Spanish designer Pepe Gancedo, who was one of the standout amateur players in Spain. Algorfa lies on the banks on the River Segura with a beautiful mountainous backdrop and wonderful panoramic views to the coast. It is one of Vega Baja's citrus farming villages. The village is a short drive from the wonderful beaches of the Costa Blanca, and is less than 1 hour from Alicante Airport. The area is relaxed, friendly with a typically laid-back Spanish way of life. In Algorfa you are close to fabulous blue flag beaches and nature reserves. Yet just a 20 minute drive away you have the facilities and expat residents of Torrevieja. Algorfa holds a market on Sundays. Local shops provide daily needs and further shopping is available in nearby Torrevieja and Orihuela.