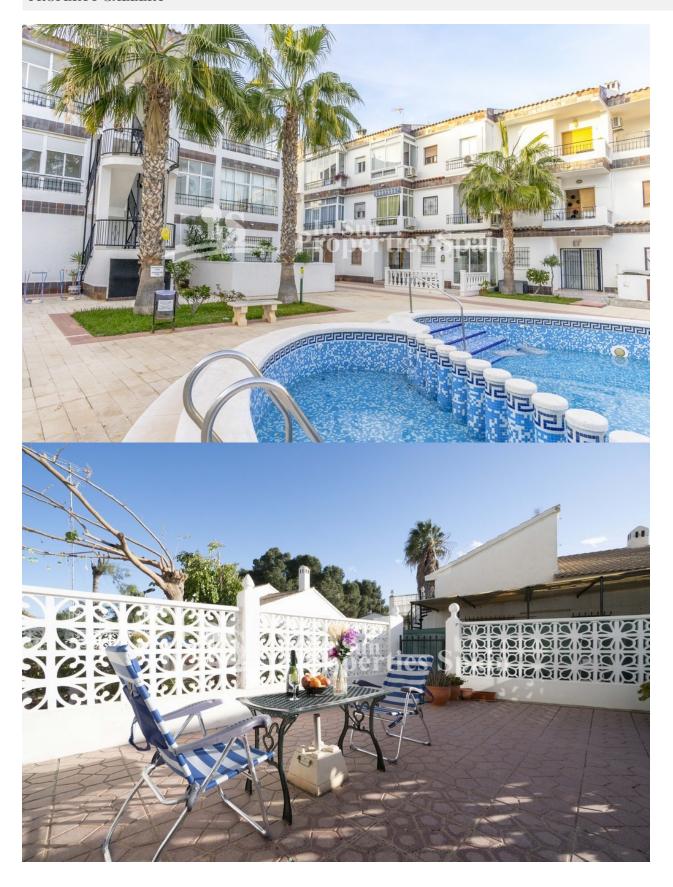

## **DESCRIPTION**

Don't miss out on this beachside Apartment in PUNTA PRIMA. South facing and only 300m from the beach - this will not be on the market long! The Apartment is on the GROUND FLOOR of a quiet gated complex with community pool, gardens and children's playground. The 41m2 open plan accommodation comprises of lounge/dining area with access out to the sunny 25m2 terrace, perfect for dining alfresco, BBQ's and sunbathing. There is a fully equipped Kitchen, double bedroom with access to the communal zone and a bathroom with modern white suite. Punta Prima is a residential area that is located only 5 minutes from Torrevieja and to the best beaches in Orihuela Costa, which you are able to enjoy most of the year. It is almost perfect for those who want to live in Spain or just want to come on Holidays. It also counts on a wide selection of activities and services. It is handy for golf lovers; within a short distance you can find 3 exceptional golf courses: Villamartín, Las Ramblas and Campoamor. It is an area with a large range of activities, but also an ideal place to relax.