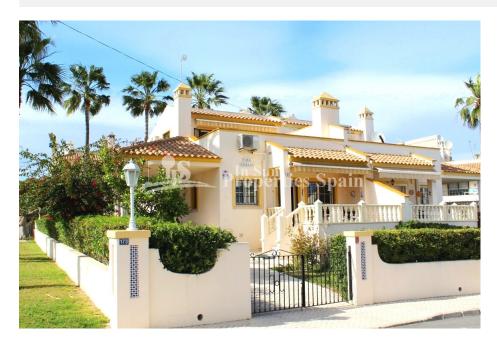

### **DESCRIPTION**

We are delighted to offer for sale this superb 97´50m2 Semi-Detached Bungalow Buhardilla in the very sought after urbanisation of VALENCIA SUR, VILLAMARTIN. The property is situated next to a green area and offers 3 bedrooms, 2 bathrooms and boasts a spacious front and rear garden, with a combined size of 165m2 and carport. Entering from the 9´93m2 terrace the property distributes as; open plan lounge with Chimney, dining area and modern fitted kitchen, complete with plenty of storage and appliances. On this level you also have a twin bedroom, a double bedroom with access out to the rear garden, both with fitted wardrobes and a lovely modern shower room with heated towel rail. To the first floor you find a further double bedroom with built in wardrobes, modern ensuite shower room and access out to the sunny 26´67m2 solarium with sea views. This superb property will not be on the market long, so early viewing is advised to avoid disappointment. The community has a large communal swimming pool, communal gardens, tennis courts and children's playgrounds and is walking distance to the prestigious Villamartin Golf Course and Villamartin Plaza. The property is also sold fully furnished and with AC. Located 2km from Zenia Boulevard and only 3km from the white sandy beaches of Orihuela Costa. Around 1hr from both Alicante Airport and Murcia Corvera Airport