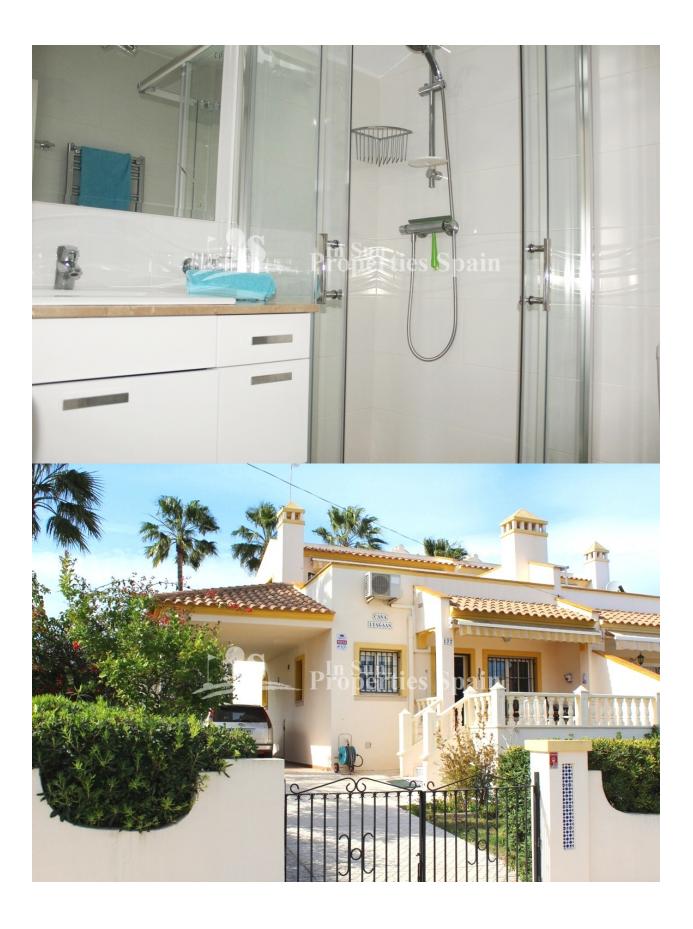

### **DESCRIPTION**

We are delighted to offer for sale this superb 97´50m2 Semi-Detached Bungalow Buhardilla in the very sought after urbanisation of VALENCIA SUR, VILLAMARTIN. The property is situated next to a green area and offers 3 bedrooms, 2 bathrooms and boasts a spacious front and rear garden, with a combined size of 165m2 and carport. Entering from the 9´93m2 terrace the property distributes as; open plan lounge with Chimney, dining area and modern fitted kitchen, complete with plenty of storage and appliances. On this level you also have a twin bedroom, a double bedroom with access out to the rear garden, both with fitted wardrobes and a lovely modern shower room with heated towel rail. To the first floor you find a further double bedroom with built in wardrobes, modern ensuite shower room and access out to the sunny 26´67m2 solarium with sea views. This superb property will not be on the market long, so early viewing is advised to avoid disappointment. The community has a large communal swimming pool, communal gardens, tennis courts and children's playgrounds and is walking distance to the prestigious Villamartin Golf Course and Villamartin Plaza. The property is also sold fully furnished and with AC. Located 2km from Zenia Boulevard and only 3km from the white sandy beaches of Orihuela Costa. Around 1hr from both Alicante Airport and Murcia Corvera Airport