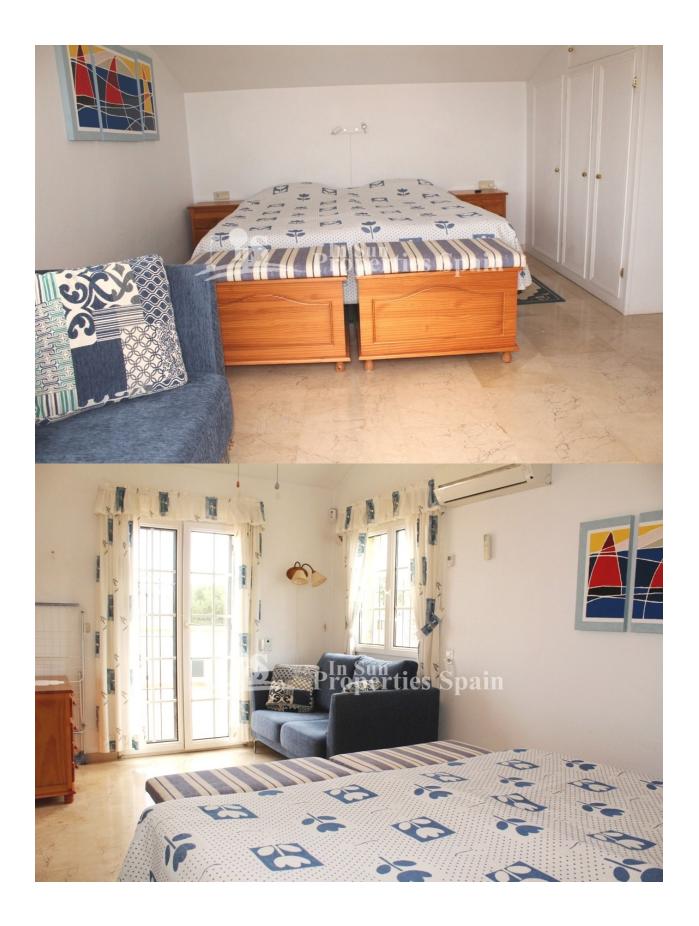

### **DESCRIPTION**

We are delighted to offer for sale this superb 97´50m2 Semi-Detached Bungalow Buhardilla in the very sought after urbanisation of VALENCIA SUR, VILLAMARTIN. The property is situated next to a green area and offers 3 bedrooms, 2 bathrooms and boasts a spacious front and rear garden, with a combined size of 165m2 and carport. Entering from the 9´93m2 terrace the property distributes as; open plan lounge with Chimney, dining area and modern fitted kitchen, complete with plenty of storage and appliances. On this level you also have a twin bedroom, a double bedroom with access out to the rear garden, both with fitted wardrobes and a lovely modern shower room with heated towel rail. To the first floor you find a further double bedroom with built in wardrobes, modern ensuite shower room and access out to the sunny 26´67m2 solarium with sea views. This superb property will not be on the market long, so early viewing is advised to avoid disappointment. The community has a large communal swimming pool, communal gardens, tennis courts and children's playgrounds and is walking distance to the prestigious Villamartin Golf Course and Villamartin Plaza. The property is also sold fully furnished and with AC. Located 2km from Zenia Boulevard and only 3km from the white sandy beaches of Orihuela Costa. Around 1hr from both Alicante Airport and Murcia Corvera Airport