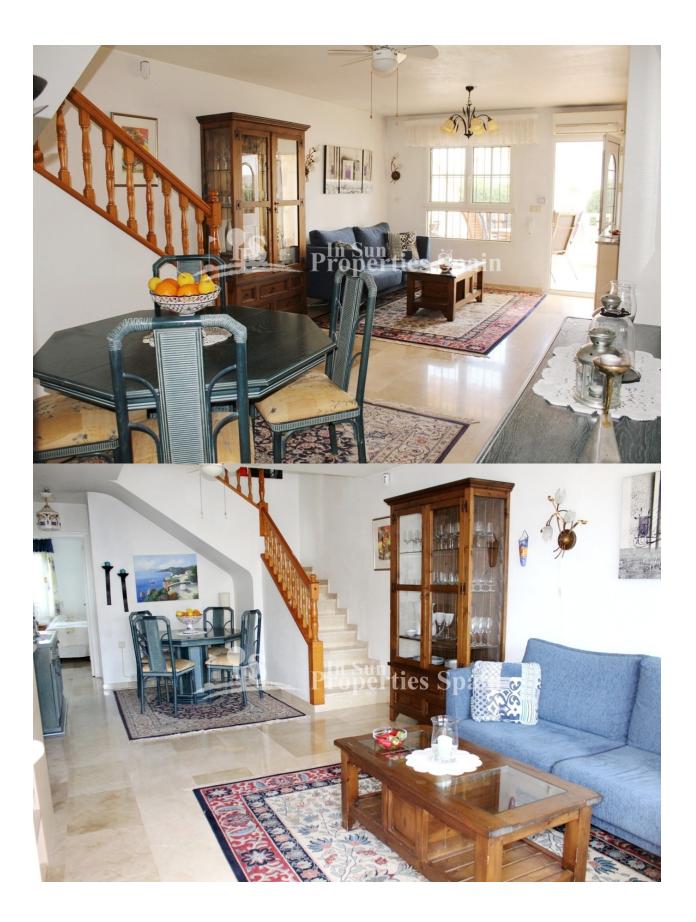

### **DESCRIPTION**

We are delighted to offer for sale this superb 97´50m2 Semi-Detached Bungalow Buhardilla in the very sought after urbanisation of VALENCIA SUR, VILLAMARTIN. The property is situated next to a green area and offers 3 bedrooms, 2 bathrooms and boasts a spacious front and rear garden, with a combined size of 165m2 and carport. Entering from the 9´93m2 terrace the property distributes as; open plan lounge with Chimney, dining area and modern fitted kitchen, complete with plenty of storage and appliances. On this level you also have a twin bedroom, a double bedroom with access out to the rear garden, both with fitted wardrobes and a lovely modern shower room with heated towel rail. To the first floor you find a further double bedroom with built in wardrobes, modern ensuite shower room and access out to the sunny 26´67m2 solarium with sea views. This superb property will not be on the market long, so early viewing is advised to avoid disappointment. The community has a large communal swimming pool, communal gardens, tennis courts and children's playgrounds and is walking distance to the prestigious Villamartin Golf Course and Villamartin Plaza. The property is also sold fully furnished and with AC. Located 2km from Zenia Boulevard and only 3km from the white sandy beaches of Orihuela Costa. Around 1hr from both Alicante Airport and Murcia Corvera Airport