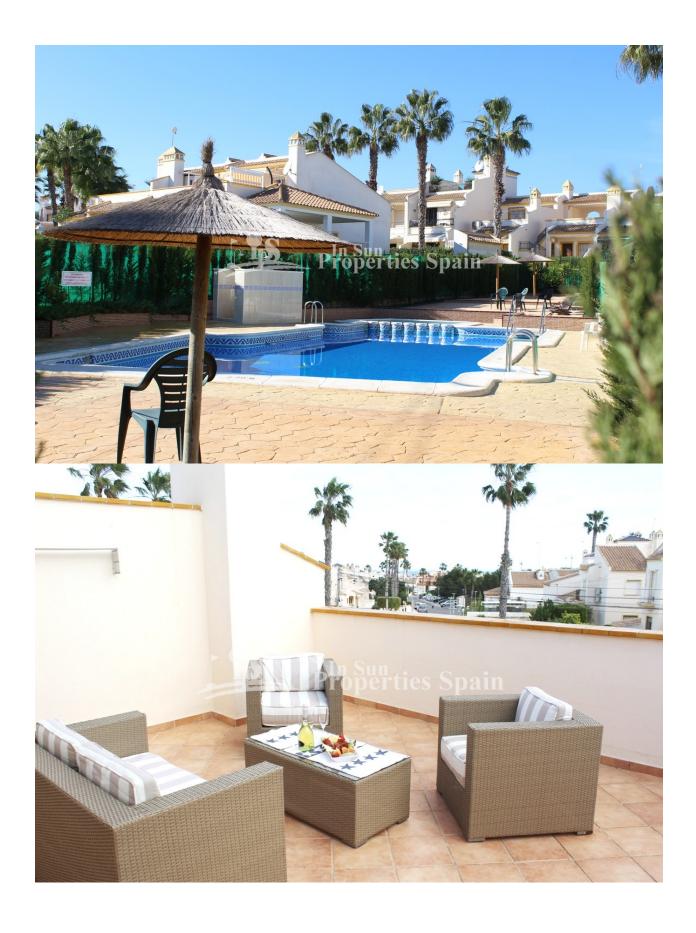

### **DESCRIPTION**

We are delighted to offer for sale this superb 97´50m2 Semi-Detached Bungalow Buhardilla in the very sought after urbanisation of VALENCIA SUR, VILLAMARTIN. The property is situated next to a green area and offers 3 bedrooms, 2 bathrooms and boasts a spacious front and rear garden, with a combined size of 165m2 and carport. Entering from the 9´93m2 terrace the property distributes as; open plan lounge with Chimney, dining area and modern fitted kitchen, complete with plenty of storage and appliances. On this level you also have a twin bedroom, a double bedroom with access out to the rear garden, both with fitted wardrobes and a lovely modern shower room with heated towel rail. To the first floor you find a further double bedroom with built in wardrobes, modern ensuite shower room and access out to the sunny 26´67m2 solarium with sea views. This superb property will not be on the market long, so early viewing is advised to avoid disappointment. The community has a large communal swimming pool, communal gardens, tennis courts and children's playgrounds and is walking distance to the prestigious Villamartin Golf Course and Villamartin Plaza. The property is also sold fully furnished and with AC. Located 2km from Zenia Boulevard and only 3km from the white sandy beaches of Orihuela Costa. Around 1hr from both Alicante Airport and Murcia Corvera Airport

# JARD RIVIÈRE ET TERRASSES N

- Terrasse ouverte
- Feux extérieurs
- Playground
- Paysage
- murs en pierre
- paddle
- Jard RIVER n privée
- Jard RIVER Communauté