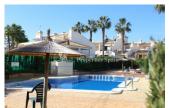

### **DESCRIPTION**

We are delighted to offer for sale this superb 97´50m2 Semi-Detached Bungalow Buhardilla in the very sought after urbanisation of VALENCIA SUR, VILLAMARTIN. The property is situated next to a green area and offers 3 bedrooms, 2 bathrooms and boasts a spacious front and rear garden, with a combined size of 165m2 and carport. Entering from the 9´93m2 terrace the property distributes as; open plan lounge with Chimney, dining area and modern fitted kitchen, complete with plenty of storage and appliances. On this level you also have a twin bedroom, a double bedroom with access out to the rear garden, both with fitted wardrobes and a lovely modern shower room with heated towel rail. To the first floor you find a further double bedroom with built in wardrobes, modern ensuite shower room and access out to the sunny 26´67m2 solarium with sea views. This superb property will not be on the market long, so early viewing is advised to avoid disappointment. The community has a large communal swimming pool, communal gardens, tennis courts and children's playgrounds and is walking distance to the prestigious Villamartin Golf Course and Villamartin Plaza. The property is also sold fully furnished and with AC. Located 2km from Zenia Boulevard and only 3km from the white sandy beaches of Orihuela Costa. Around 1hr from both Alicante Airport and Murcia Corvera Airport