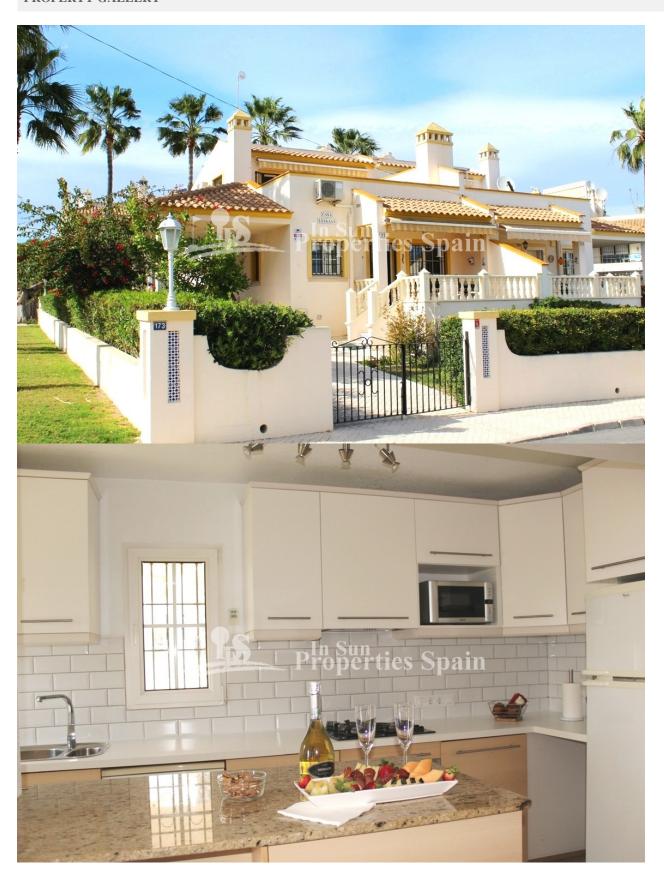

### **DESCRIPTION**

We are delighted to offer for sale this superb 97´50m2 Semi-Detached Bungalow Buhardilla in the very sought after urbanisation of VALENCIA SUR, VILLAMARTIN. The property is situated next to a green area and offers 3 bedrooms, 2 bathrooms and boasts a spacious front and rear garden, with a combined size of 165m2 and carport. Entering from the 9´93m2 terrace the property distributes as; open plan lounge with Chimney, dining area and modern fitted kitchen, complete with plenty of storage and appliances. On this level you also have a twin bedroom, a double bedroom with access out to the rear garden, both with fitted wardrobes and a lovely modern shower room with heated towel rail. To the first floor you find a further double bedroom with built in wardrobes, modern ensuite shower room and access out to the sunny 26´67m2 solarium with sea views. This superb property will not be on the market long, so early viewing is advised to avoid disappointment. The community has a large communal swimming pool, communal gardens, tennis courts and children's playgrounds and is walking distance to the prestigious Villamartin Golf Course and Villamartin Plaza. The property is also sold fully furnished and with AC. Located 2km from Zenia Boulevard and only 3km from the white sandy beaches of Orihuela Costa. Around 1hr from both Alicante Airport and Murcia Corvera Airport