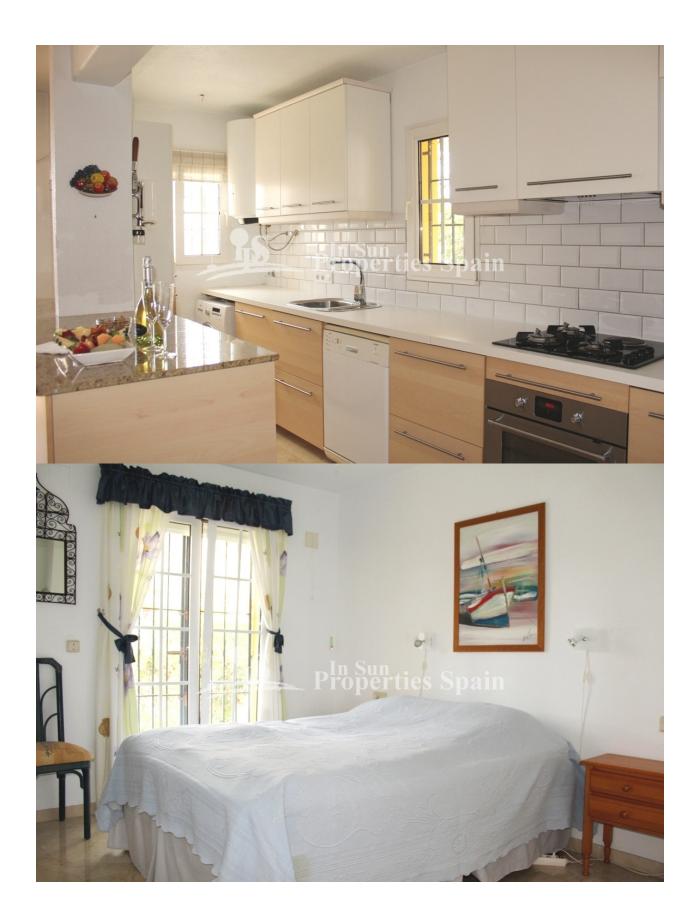

### **DESCRIPTION**

We are delighted to offer for sale this superb 97´50m2 Semi-Detached Bungalow Buhardilla in the very sought after urbanisation of VALENCIA SUR, VILLAMARTIN. The property is situated next to a green area and offers 3 bedrooms, 2 bathrooms and boasts a spacious front and rear garden, with a combined size of 165m2 and carport. Entering from the 9´93m2 terrace the property distributes as; open plan lounge with Chimney, dining area and modern fitted kitchen, complete with plenty of storage and appliances. On this level you also have a twin bedroom, a double bedroom with access out to the rear garden, both with fitted wardrobes and a lovely modern shower room with heated towel rail. To the first floor you find a further double bedroom with built in wardrobes, modern ensuite shower room and access out to the sunny 26´67m2 solarium with sea views. This superb property will not be on the market long, so early viewing is advised to avoid disappointment. The community has a large communal swimming pool, communal gardens, tennis courts and children's playgrounds and is walking distance to the prestigious Villamartin Golf Course and Villamartin Plaza. The property is also sold fully furnished and with AC. Located 2km from Zenia Boulevard and only 3km from the white sandy beaches of Orihuela Costa. Around 1hr from both Alicante Airport and Murcia Corvera Airport