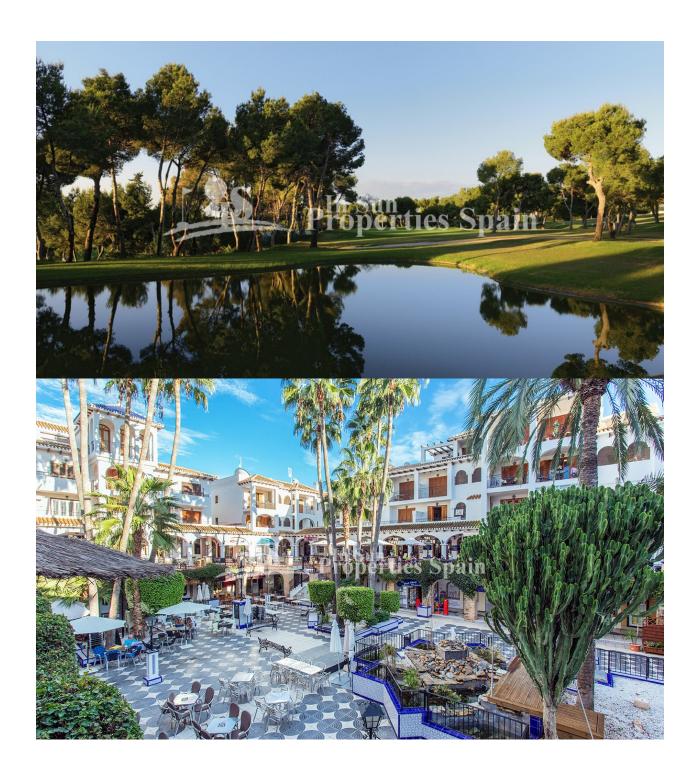

### **DESCRIPTION**

We are delighted to offer for sale this superb 97´50m2 Semi-Detached Bungalow Buhardilla in the very sought after urbanisation of VALENCIA SUR, VILLAMARTIN. The property is situated next to a green area and offers 3 bedrooms, 2 bathrooms and boasts a spacious front and rear garden, with a combined size of 165m2 and carport. Entering from the 9´93m2 terrace the property distributes as; open plan lounge with Chimney, dining area and modern fitted kitchen, complete with plenty of storage and appliances. On this level you also have a twin bedroom, a double bedroom with access out to the rear garden, both with fitted wardrobes and a lovely modern shower room with heated towel rail. To the first floor you find a further double bedroom with built in wardrobes, modern ensuite shower room and access out to the sunny 26´67m2 solarium with sea views. This superb property will not be on the market long, so early viewing is advised to avoid disappointment. The community has a large communal swimming pool, communal gardens, tennis courts and children's playgrounds and is walking distance to the prestigious Villamartin Golf Course and Villamartin Plaza. The property is also sold fully furnished and with AC. Located 2km from Zenia Boulevard and only 3km from the white sandy beaches of Orihuela Costa. Around 1hr from both Alicante Airport and Murcia Corvera Airport