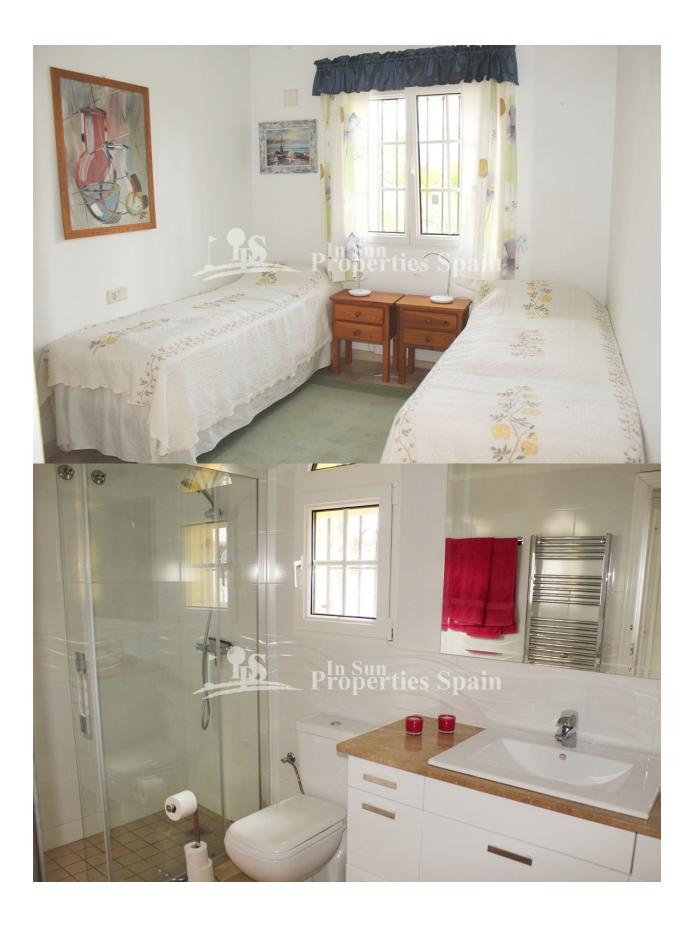

### **DESCRIPTION**

We are delighted to offer for sale this superb 97´50m2 Semi-Detached Bungalow Buhardilla in the very sought after urbanisation of VALENCIA SUR, VILLAMARTIN. The property is situated next to a green area and offers 3 bedrooms, 2 bathrooms and boasts a spacious front and rear garden, with a combined size of 165m2 and carport. Entering from the 9´93m2 terrace the property distributes as; open plan lounge with Chimney, dining area and modern fitted kitchen, complete with plenty of storage and appliances. On this level you also have a twin bedroom, a double bedroom with access out to the rear garden, both with fitted wardrobes and a lovely modern shower room with heated towel rail. To the first floor you find a further double bedroom with built in wardrobes, modern ensuite shower room and access out to the sunny 26´67m2 solarium with sea views. This superb property will not be on the market long, so early viewing is advised to avoid disappointment. The community has a large communal swimming pool, communal gardens, tennis courts and children's playgrounds and is walking distance to the prestigious Villamartin Golf Course and Villamartin Plaza. The property is also sold fully furnished and with AC. Located 2km from Zenia Boulevard and only 3km from the white sandy beaches of Orihuela Costa. Around 1hr from both Alicante Airport and Murcia Corvera Airport