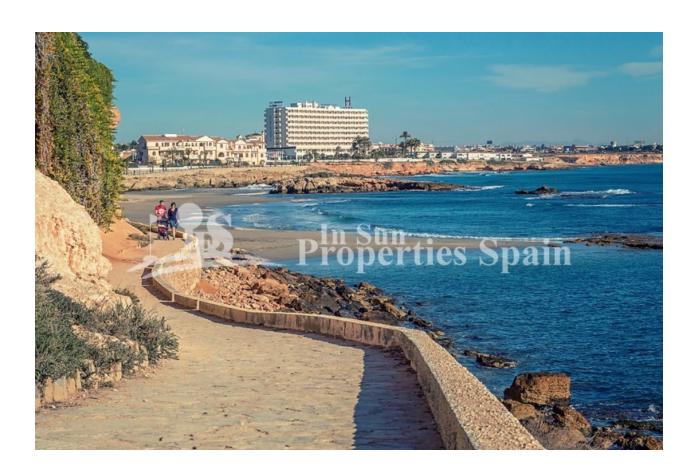

### **DESCRIPTION**

We are delighted to offer for sale this superb 97´50m2 Semi-Detached Bungalow Buhardilla in the very sought after urbanisation of VALENCIA SUR, VILLAMARTIN. The property is situated next to a green area and offers 3 bedrooms, 2 bathrooms and boasts a spacious front and rear garden, with a combined size of 165m2 and carport. Entering from the 9´93m2 terrace the property distributes as; open plan lounge with Chimney, dining area and modern fitted kitchen, complete with plenty of storage and appliances. On this level you also have a twin bedroom, a double bedroom with access out to the rear garden, both with fitted wardrobes and a lovely modern shower room with heated towel rail. To the first floor you find a further double bedroom with built in wardrobes, modern ensuite shower room and access out to the sunny 26´67m2 solarium with sea views. This superb property will not be on the market long, so early viewing is advised to avoid disappointment. The community has a large communal swimming pool, communal gardens, tennis courts and children's playgrounds and is walking distance to the prestigious Villamartin Golf Course and Villamartin Plaza. The property is also sold fully furnished and with AC. Located 2km from Zenia Boulevard and only 3km from the white sandy beaches of Orihuela Costa. Around 1hr from both Alicante Airport and Murcia Corvera Airport

# **DISTANCE:**

Beach: 3 Km

aéroport: 50 Km

: 1 Km