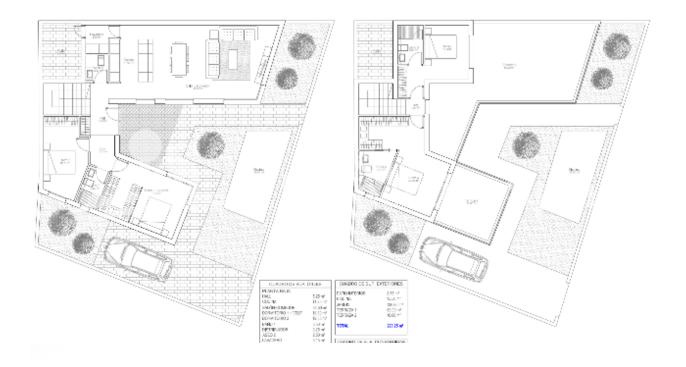

#### DESCRIPTION

Would you like to design every last corner of your new home? Well, with the Villa Jazmin in SAN PEDRO DEL PINATAOR you have the opportunity to create your new home from scratch. Villa Jazmin is located just 500 meters from the town center, 1km from the Mediterranean Sea and 2km from the Mar Menor. This 277m2 corner plot is very close to all services; supermarkets, boutiques, public transport, health center, restaurants ... and is located in one of the quietest areas of San Pedro del Pinatar. You have a 277m2 corner plot that you can distribute as you see fit. How many rooms do you need? 3,4 ...?, Do you need a garage, office, all on one level or over 2 floors....? Now you have the power. Qualities include; top quality flooring indoors, Ground floor garden with top-quality anti-slip stoneware tiles, dressing room in master bedroom, finished in white colour, with drawers, shelves, clothes rack, trousers pull out, hangers and mirror, Bathrooms with top-quality porcelain sanitary ware. Suspended WC with built-in cistern in both bathrooms. Modern design furniture with porcelain sinks. LED bathroom mirror. Rainfall shower column. Electric underfloor heating mat in both bathrooms, with insulation and programmable digital thermostat. A programmable 150litre air boiler for hot water in sanitary ware. Video intercom. Interior monitor with a 7" colour screen. Pre-installation for air conditioning. Kitchen in White gloss, doors and edges with LED lighting. Shock absorber hinges with Blum Motion system. Compact Marble Worktop. Balay electrical appliances are included (ceramic hob, oven, extractor fan, fridge integrated in kitchen, dishwasher, microwave and washing machine). Wine cooler for 12 bottles of wine. Your new home is getting closer to you. San Pedro del Pinatar is at the touristic heart of the Costa Cálida. Situated between the Mar Menor and the Mediterranean Sea, this small seaside town is famous for its fishing background, therapeutic mud baths, salt flats and vast stretches of sand. Located at the northern end of the Mar Menor, its name comes from a small church the fishermen dedicated to San Pedro in an area of pine trees. With its agricultural and fishing character, it has busy tourist activity in Lo Pagán, where its mud baths are particularly famous and good for your health. San Pedro del Pinatar is at the touristic heart of the Costa Cálida. Situated between the Mar Menor and the Mediterranean Sea, this small seaside town is famous for its fishing background, therapeutic mud baths, salt flats and vast stretches of sand. \*images show quality from another project from the same builder\*