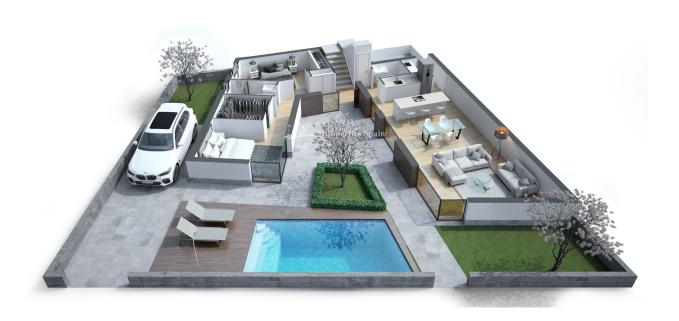

#### DESCRIPTION

Would you like to design every last corner of your new home? Well, with the Villa Jazmin in SAN PEDRO DEL PINATAOR you have the opportunity to create your new home from scratch. Villa Jazmin is located just 500 meters from the town center, 1km from the Mediterranean Sea and 2km from the Mar Menor. This 277m2 corner plot is very close to all services; supermarkets, boutiques, public transport, health center, restaurants ... and is located in one of the quietest areas of San Pedro del Pinatar. You have a 277m2 corner plot that you can distribute as you see fit. How many rooms do you need? 3,4 ...?, Do you need a garage, office, all on one level or over 2 floors....? Now you have the power. Qualities include; top quality flooring indoors, Ground floor garden with top-quality anti-slip stoneware tiles, dressing room in master bedroom, finished in white colour, with drawers, shelves, clothes rack, trousers pull out, hangers and mirror, Bathrooms with top-quality porcelain sanitary ware. Suspended WC with built-in cistern in both bathrooms. Modern design furniture with porcelain sinks. LED bathroom mirror. Rainfall shower column. Electric underfloor heating mat in both bathrooms, with insulation and programmable digital thermostat. A programmable 150litre air boiler for hot water in sanitary ware. Video intercom. Interior monitor with a 7" colour screen. Pre-installation for air conditioning. Kitchen in White gloss, doors and edges with LED lighting. Shock absorber hinges with Blum Motion system. Compact Marble Worktop. Balay electrical appliances are included (ceramic hob, oven, extractor fan, fridge integrated in kitchen, dishwasher, microwave and washing machine). Wine cooler for 12 bottles of wine. Your new home is getting closer to you. San Pedro del Pinatar is at the touristic heart of the Costa Cálida. Situated between the Mar Menor and the Mediterranean Sea, this small seaside town is famous for its fishing background, therapeutic mud baths, salt flats and vast stretches of sand. Located at the northern end of the Mar Menor, its name comes from a small church the fishermen dedicated to San Pedro in an area of pine trees. With its agricultural and fishing character, it has busy tourist activity in Lo Pagán, where its mud baths are particularly famous and good for your health. San Pedro del Pinatar is at the touristic heart of the Costa Cálida. Situated between the Mar Menor and the Mediterranean Sea, this small seaside town is famous for its fishing background, therapeutic mud baths, salt flats and vast stretches of sand. \*images show quality from another project from the same builder\*