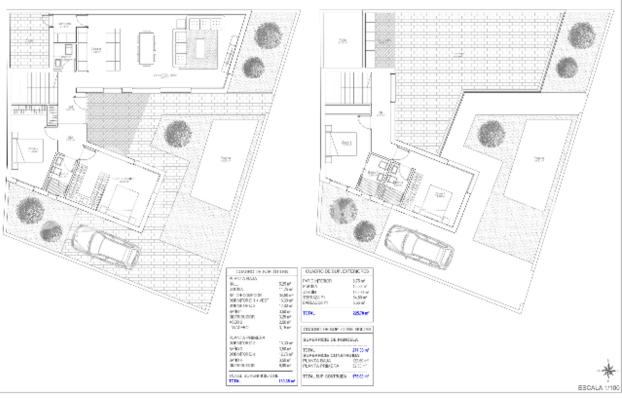

#### DESCRIPTION

Would you like to design every last corner of your new home? Well, with the Villa Jazmin in SAN PEDRO DEL PINATAOR you have the opportunity to create your new home from scratch. Villa Jazmin is located just 500 meters from the town center, 1km from the Mediterranean Sea and 2km from the Mar Menor. This 277m2 corner plot is very close to all services; supermarkets, boutiques, public transport, health center, restaurants ... and is located in one of the quietest areas of San Pedro del Pinatar. You have a 277m2 corner plot that you can distribute as you see fit. How many rooms do you need? 3,4 ...?, Do you need a garage, office, all on one level or over 2 floors....? Now you have the power. Qualities include; top quality flooring indoors, Ground floor garden with top-quality anti-slip stoneware tiles, dressing room in master bedroom, finished in white colour, with drawers, shelves, clothes rack, trousers pull out, hangers and mirror, Bathrooms with top-quality porcelain sanitary ware. Suspended WC with built-in cistern in both bathrooms. Modern design furniture with porcelain sinks. LED bathroom mirror. Rainfall shower column. Electric underfloor heating mat in both bathrooms, with insulation and programmable digital thermostat. A programmable 150litre air boiler for hot water in sanitary ware. Video intercom. Interior monitor with a 7" colour screen. Pre-installation for air conditioning. Kitchen in White gloss, doors and edges with LED lighting. Shock absorber hinges with Blum Motion system. Compact Marble Worktop. Balay electrical appliances are included (ceramic hob, oven, extractor fan, fridge integrated in kitchen, dishwasher, microwave and washing machine). Wine cooler for 12 bottles of wine. Your new home is getting closer to you. San Pedro del Pinatar is at the touristic heart of the Costa Cálida. Situated between the Mar Menor and the Mediterranean Sea, this small seaside town is famous for its fishing background, therapeutic mud baths, salt flats and vast stretches of sand. Located at the northern end of the Mar Menor, its name comes from a small church the fishermen dedicated to San Pedro in an area of pine trees. With its agricultural and fishing character, it has busy tourist activity in Lo Pagán, where its mud baths are particularly famous and good for your health. San Pedro del Pinatar is at the touristic heart of the Costa Cálida. Situated between the Mar Menor and the Mediterranean Sea, this small seaside town is famous for its fishing background, therapeutic mud baths, salt flats and vast stretches of sand. \*images show quality from another project from the same builder\*