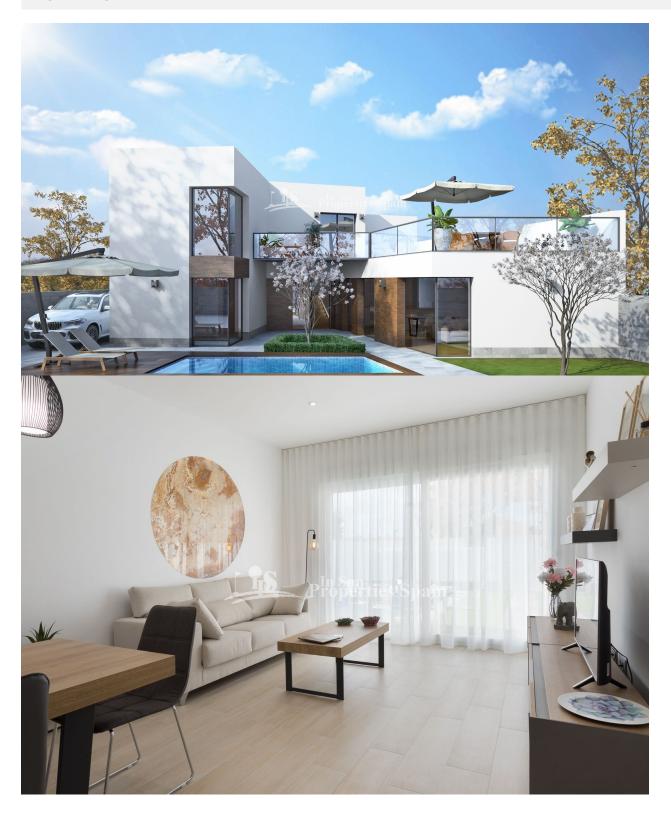

#### DESCRIPTION

Would you like to design every last corner of your new home? Well, with the Villa Jazmin in SAN PEDRO DEL PINATAOR you have the opportunity to create your new home from scratch. Villa Jazmin is located just 500 meters from the town center, 1km from the Mediterranean Sea and 2km from the Mar Menor. This 277m2 corner plot is very close to all services; supermarkets, boutiques, public transport, health center, restaurants ... and is located in one of the quietest areas of San Pedro del Pinatar. You have a 277m2 corner plot that you can distribute as you see fit. How many rooms do you need? 3,4 ...?, Do you need a garage, office, all on one level or over 2 floors....? Now you have the power. Qualities include; top quality flooring indoors, Ground floor garden with top-quality anti-slip stoneware tiles, dressing room in master bedroom, finished in white colour, with drawers, shelves, clothes rack, trousers pull out, hangers and mirror, Bathrooms with top-quality porcelain sanitary ware. Suspended WC with built-in cistern in both bathrooms. Modern design furniture with porcelain sinks. LED bathroom mirror. Rainfall shower column. Electric underfloor heating mat in both bathrooms, with insulation and programmable digital thermostat. A programmable 150litre air boiler for hot water in sanitary ware. Video intercom. Interior monitor with a 7" colour screen. Pre-installation for air conditioning. Kitchen in White gloss, doors and edges with LED lighting. Shock absorber hinges with Blum Motion system. Compact Marble Worktop. Balay electrical appliances are included (ceramic hob, oven, extractor fan, fridge integrated in kitchen, dishwasher, microwave and washing machine). Wine cooler for 12 bottles of wine. Your new home is getting closer to you. San Pedro del Pinatar is at the touristic heart of the Costa Cálida. Situated between the Mar Menor and the Mediterranean Sea, this small seaside town is famous for its fishing background, therapeutic mud baths, salt flats and vast stretches of sand. Located at the northern end of the Mar Menor, its name comes from a small church the fishermen dedicated to San Pedro in an area of pine trees. With its agricultural and fishing character, it has busy tourist activity in Lo Pagán, where its mud baths are particularly famous and good for your health. San Pedro del Pinatar is at the touristic heart of the Costa Cálida. Situated between the Mar Menor and the Mediterranean Sea, this small seaside town is famous for its fishing background, therapeutic mud baths, salt flats and vast stretches of sand. \*images show quality from another project from the same builder\*