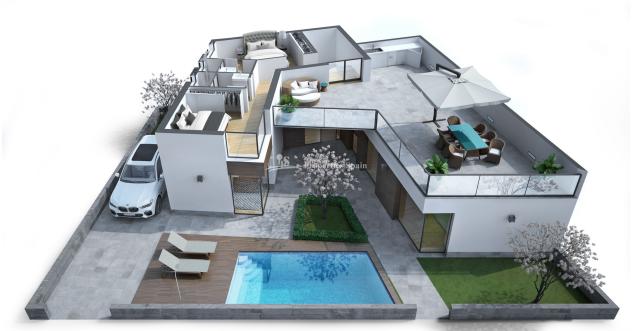

#### DESCRIPTION

Would you like to design every last corner of your new home? Well, with the Villa Jazmin in SAN PEDRO DEL PINATAOR you have the opportunity to create your new home from scratch. Villa Jazmin is located just 500 meters from the town center, 1km from the Mediterranean Sea and 2km from the Mar Menor. This 277m2 corner plot is very close to all services; supermarkets, boutiques, public transport, health center, restaurants ... and is located in one of the quietest areas of San Pedro del Pinatar. You have a 277m2 corner plot that you can distribute as you see fit. How many rooms do you need? 3,4 ...?, Do you need a garage, office, all on one level or over 2 floors....? Now you have the power. Qualities include; top quality flooring indoors, Ground floor garden with top-quality anti-slip stoneware tiles, dressing room in master bedroom, finished in white colour, with drawers, shelves, clothes rack, trousers pull out, hangers and mirror, Bathrooms with top-quality porcelain sanitary ware. Suspended WC with built-in cistern in both bathrooms. Modern design furniture with porcelain sinks. LED bathroom mirror. Rainfall shower column. Electric underfloor heating mat in both bathrooms, with insulation and programmable digital thermostat. A programmable 150litre air boiler for hot water in sanitary ware. Video intercom. Interior monitor with a 7" colour screen. Pre-installation for air conditioning. Kitchen in White gloss, doors and edges with LED lighting. Shock absorber hinges with Blum Motion system. Compact Marble Worktop. Balay electrical appliances are included (ceramic hob, oven, extractor fan, fridge integrated in kitchen, dishwasher, microwave and washing machine). Wine cooler for 12 bottles of wine. Your new home is getting closer to you. San Pedro del Pinatar is at the touristic heart of the Costa Cálida. Situated between the Mar Menor and the Mediterranean Sea, this small seaside town is famous for its fishing background, therapeutic mud baths, salt flats and vast stretches of sand. Located at the northern end of the Mar Menor, its name comes from a small church the fishermen dedicated to San Pedro in an area of pine trees. With its agricultural and fishing character, it has busy tourist activity in Lo Pagán, where its mud baths are particularly famous and good for your health. San Pedro del Pinatar is at the touristic heart of the Costa Cálida. Situated between the Mar Menor and the Mediterranean Sea, this small seaside town is famous for its fishing background, therapeutic mud baths, salt flats and vast stretches of sand. \*images show quality from another project from the same builder\*