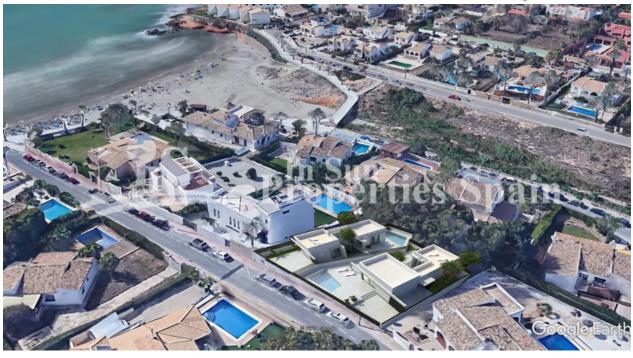

## **DESCRIPTION**

Spectacular Villas only 200m from the beach at PLAYA FLAMENCA. The Villas are 150m2 over 2 floors with 3 bedrooms, 3 bathrooms plus a solarium of 70m2 with sea views. Included is a private heated pool of 7x4m. The kitchen and living room are independent. Qualities include; a natural stone finish, glass parapet, the whole house has air conditioning (hot and cold) and in some parts under floor heating. This floor heating can be extended over the entire surface. There is mechanical ventilation in the lower floor. The doors and windows are high security and the blinds and access doors are electronic. They benefit from lots of storage rooms and cabinets. The bathroom comes with walk-in rain shower and the kitchen includes electric appliances. Playa Flamenca is a quiet 172m2 long beach that joins with La Zenia beach from the South and to the North with Punta Prima. In addition to being a beach, it is the name for the urbanization in which this house is located. It is within a short walk to a number of amenities, very close to several beach bars, Mercadona supermarket, post office and several restaurants. You are also just 15 minutes walk from the popular commercial centre Zenia Boulevard. In addition, this villa is very close to the N-332 coastal road, which allows you to reach the centre of Orihuela Costa in just seven minutes by car and Torrevieja in nine minutes. Also, thanks to the good connections in the area where the houses are located with the RM-19 and the A-7, you can reach the centre of the city of Alicante and Murcia in less than an hour.