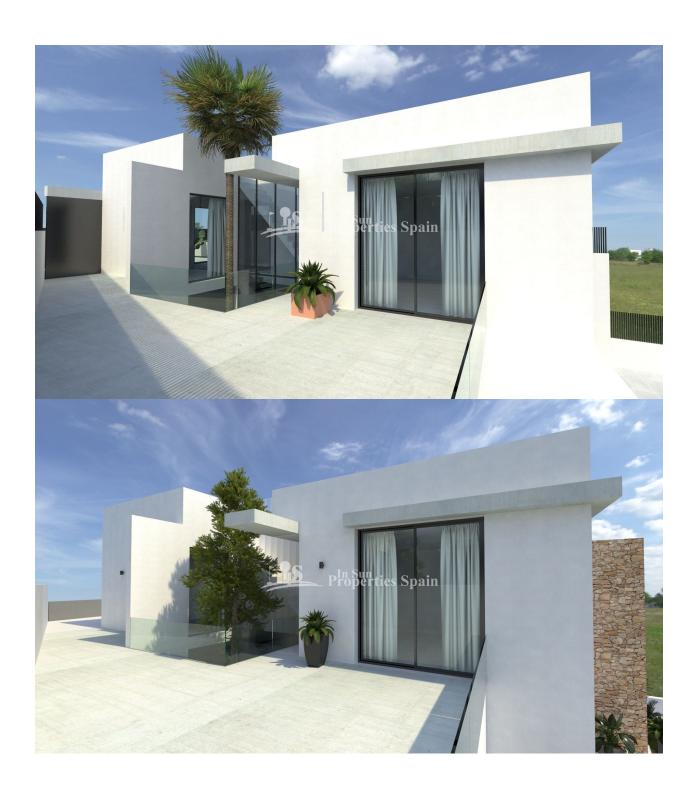

## **DESCRIPTION**

Spectacular Villas only 200m from the beach at PLAYA FLAMENCA. The Villas are 150m2 over 2 floors with 3 bedrooms, 3 bathrooms plus a solarium of 70m2 with sea views. Included is a private heated pool of 7x4m. The kitchen and living room are independent. Qualities include; a natural stone finish, glass parapet, the whole house has air conditioning (hot and cold) and in some parts under floor heating. This floor heating can be extended over the entire surface. There is mechanical ventilation in the lower floor. The doors and windows are high security and the blinds and access doors are electronic. They benefit from lots of storage rooms and cabinets. The bathroom comes with walk-in rain shower and the kitchen includes electric appliances. Playa Flamenca is a quiet 172m2 long beach that joins with La Zenia beach from the South and to the North with Punta Prima. In addition to being a beach, it is the name for the urbanization in which this house is located. It is within a short walk to a number of amenities, very close to several beach bars, Mercadona supermarket, post office and several restaurants. You are also just 15 minutes walk from the popular commercial centre Zenia Boulevard. In addition, this villa is very close to the N-332 coastal road, which allows you to reach the centre of Orihuela Costa in just seven minutes by car and Torrevieja in nine minutes. Also, thanks to the good connections in the area where the houses are located with the RM-19 and the A-7, you can reach the centre of the city of Alicante and Murcia in less than an hour.