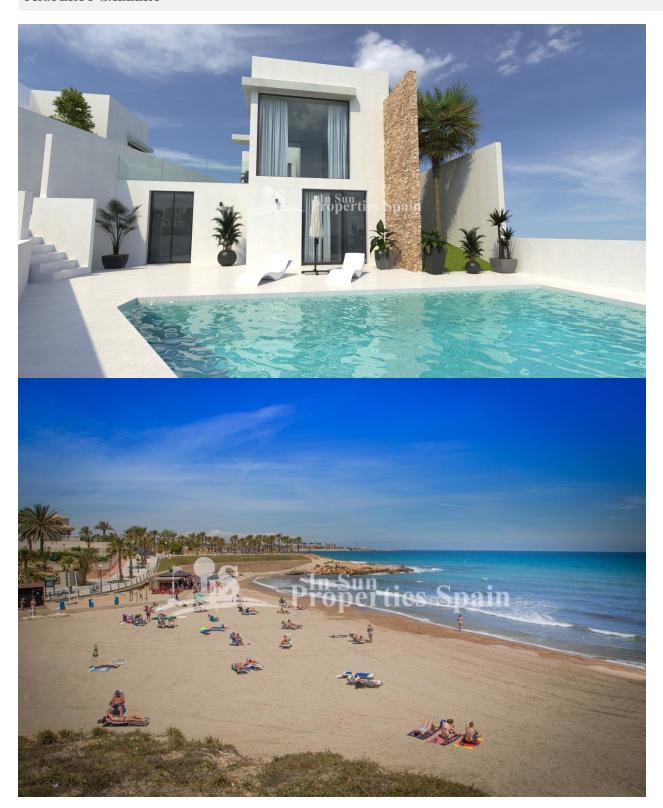

## **DESCRIPTION**

Spectacular Villas only 200m from the beach at PLAYA FLAMENCA. The Villas are 150m2 over 2 floors with 3 bedrooms, 3 bathrooms plus a solarium of 70m2 with sea views. Included is a private heated pool of 7x4m. The kitchen and living room are independent. Qualities include; a natural stone finish, glass parapet, the whole house has air conditioning (hot and cold) and in some parts under floor heating. This floor heating can be extended over the entire surface. There is mechanical ventilation in the lower floor. The doors and windows are high security and the blinds and access doors are electronic. They benefit from lots of storage rooms and cabinets. The bathroom comes with walk-in rain shower and the kitchen includes electric appliances. Playa Flamenca is a quiet 172m2 long beach that joins with La Zenia beach from the South and to the North with Punta Prima. In addition to being a beach, it is the name for the urbanization in which this house is located. It is within a short walk to a number of amenities, very close to several beach bars, Mercadona supermarket, post office and several restaurants. You are also just 15 minutes walk from the popular commercial centre Zenia Boulevard. In addition, this villa is very close to the N-332 coastal road, which allows you to reach the centre of Orihuela Costa in just seven minutes by car and Torrevieja in nine minutes. Also, thanks to the good connections in the area where the houses are located with the RM-19 and the A-7, you can reach the centre of the city of Alicante and Murcia in less than an hour.