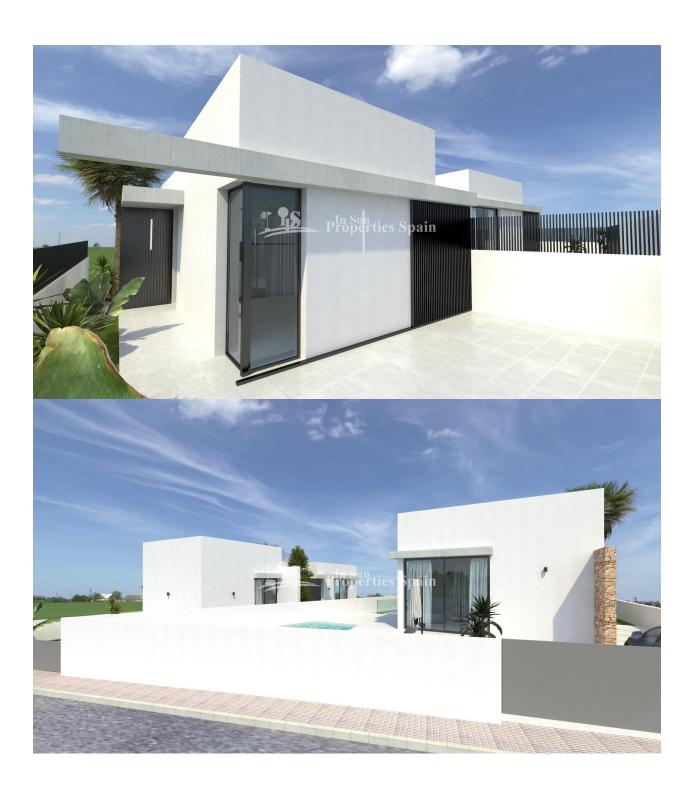

## **DESCRIPTION**

Spectacular Villas only 200m from the beach at PLAYA FLAMENCA. The Villas are 150m2 over 2 floors with 3 bedrooms, 3 bathrooms plus a solarium of 70m2 with sea views. Included is a private heated pool of 7x4m. The kitchen and living room are independent. Qualities include; a natural stone finish, glass parapet, the whole house has air conditioning (hot and cold) and in some parts under floor heating. This floor heating can be extended over the entire surface. There is mechanical ventilation in the lower floor. The doors and windows are high security and the blinds and access doors are electronic. They benefit from lots of storage rooms and cabinets. The bathroom comes with walk-in rain shower and the kitchen includes electric appliances. Playa Flamenca is a quiet 172m2 long beach that joins with La Zenia beach from the South and to the North with Punta Prima. In addition to being a beach, it is the name for the urbanization in which this house is located. It is within a short walk to a number of amenities, very close to several beach bars, Mercadona supermarket, post office and several restaurants. You are also just 15 minutes walk from the popular commercial centre Zenia Boulevard. In addition, this villa is very close to the N-332 coastal road, which allows you to reach the centre of Orihuela Costa in just seven minutes by car and Torrevieja in nine minutes. Also, thanks to the good connections in the area where the houses are located with the RM-19 and the A-7, you can reach the centre of the city of Alicante and Murcia in less than an hour.