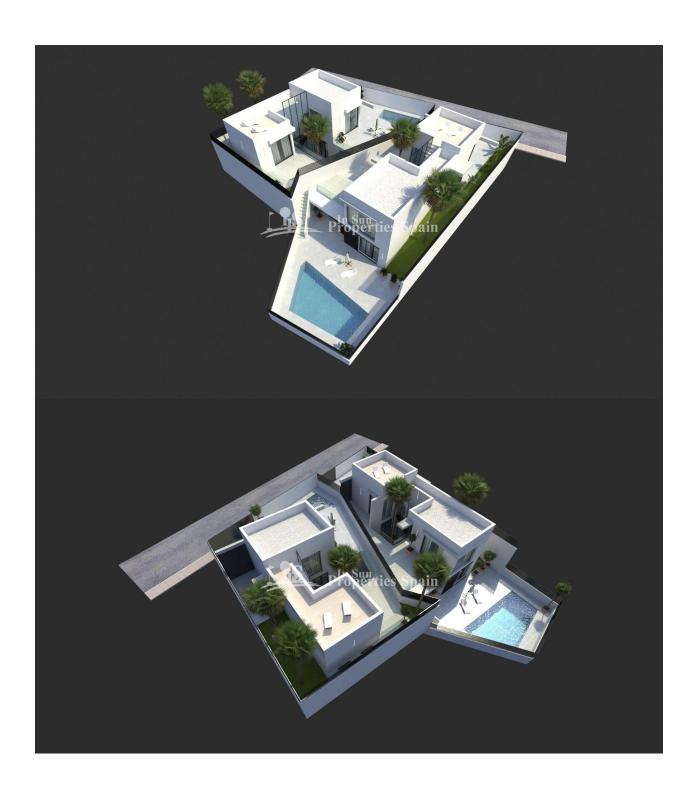

## **DESCRIPTION**

Spectacular Villas only 200m from the beach at PLAYA FLAMENCA. The Villas are 150m2 over 2 floors with 3 bedrooms, 3 bathrooms plus a solarium of 70m2 with sea views. Included is a private heated pool of 7x4m. The kitchen and living room are independent. Qualities include; a natural stone finish, glass parapet, the whole house has air conditioning (hot and cold) and in some parts under floor heating. This floor heating can be extended over the entire surface. There is mechanical ventilation in the lower floor. The doors and windows are high security and the blinds and access doors are electronic. They benefit from lots of storage rooms and cabinets. The bathroom comes with walk-in rain shower and the kitchen includes electric appliances. Playa Flamenca is a quiet 172m2 long beach that joins with La Zenia beach from the South and to the North with Punta Prima. In addition to being a beach, it is the name for the urbanization in which this house is located. It is within a short walk to a number of amenities, very close to several beach bars, Mercadona supermarket, post office and several restaurants. You are also just 15 minutes walk from the popular commercial centre Zenia Boulevard. In addition, this villa is very close to the N-332 coastal road, which allows you to reach the centre of Orihuela Costa in just seven minutes by car and Torrevieja in nine minutes. Also, thanks to the good connections in the area where the houses are located with the RM-19 and the A-7, you can reach the centre of the city of Alicante and Murcia in less than an hour.