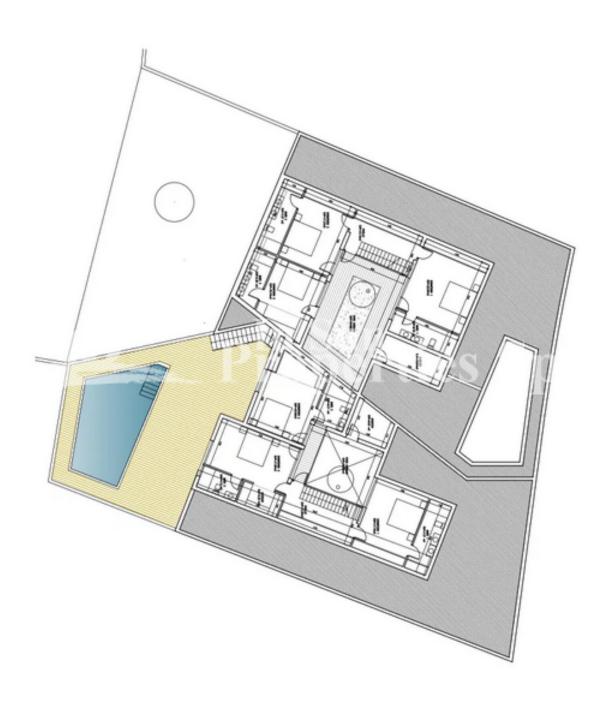

## **DESCRIPTION**

Spectacular Villas only 200m from the beach at PLAYA FLAMENCA. The Villas are 150m2 over 2 floors with 3 bedrooms, 3 bathrooms plus a solarium of 70m2 with sea views. Included is a private heated pool of 7x4m. The kitchen and living room are independent. Qualities include; a natural stone finish, glass parapet, the whole house has air conditioning (hot and cold) and in some parts under floor heating. This floor heating can be extended over the entire surface. There is mechanical ventilation in the lower floor. The doors and windows are high security and the blinds and access doors are electronic. They benefit from lots of storage rooms and cabinets. The bathroom comes with walk-in rain shower and the kitchen includes electric appliances. Playa Flamenca is a quiet 172m2 long beach that joins with La Zenia beach from the South and to the North with Punta Prima. In addition to being a beach, it is the name for the urbanization in which this house is located. It is within a short walk to a number of amenities, very close to several beach bars, Mercadona supermarket, post office and several restaurants. You are also just 15 minutes walk from the popular commercial centre Zenia Boulevard. In addition, this villa is very close to the N-332 coastal road, which allows you to reach the centre of Orihuela Costa in just seven minutes by car and Torrevieja in nine minutes. Also, thanks to the good connections in the area where the houses are located with the RM-19 and the A-7, you can reach the centre of the city of Alicante and Murcia in less than an hour.