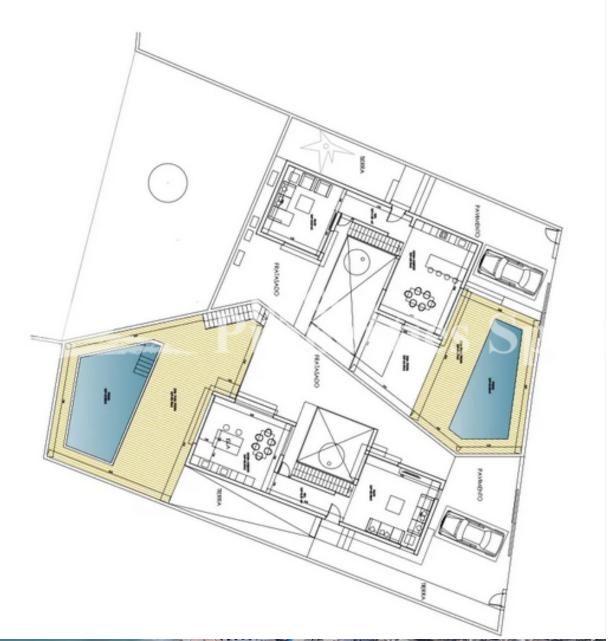

## **DESCRIPTION**

Spectacular Villas only 200m from the beach at PLAYA FLAMENCA. The Villas are 150m2 over 2 floors with 3 bedrooms, 3 bathrooms plus a solarium of 70m2 with sea views. Included is a private heated pool of 7x4m. The kitchen and living room are independent. Qualities include; a natural stone finish, glass parapet, the whole house has air conditioning (hot and cold) and in some parts under floor heating. This floor heating can be extended over the entire surface. There is mechanical ventilation in the lower floor. The doors and windows are high security and the blinds and access doors are electronic. They benefit from lots of storage rooms and cabinets. The bathroom comes with walk-in rain shower and the kitchen includes electric appliances. Playa Flamenca is a quiet 172m2 long beach that joins with La Zenia beach from the South and to the North with Punta Prima. In addition to being a beach, it is the name for the urbanization in which this house is located. It is within a short walk to a number of amenities, very close to several beach bars, Mercadona supermarket, post office and several restaurants. You are also just 15 minutes walk from the popular commercial centre Zenia Boulevard. In addition, this villa is very close to the N-332 coastal road, which allows you to reach the centre of Orihuela Costa in just seven minutes by car and Torrevieja in nine minutes. Also, thanks to the good connections in the area where the houses are located with the RM-19 and the A-7, you can reach the centre of the city of Alicante and Murcia in less than an hour.