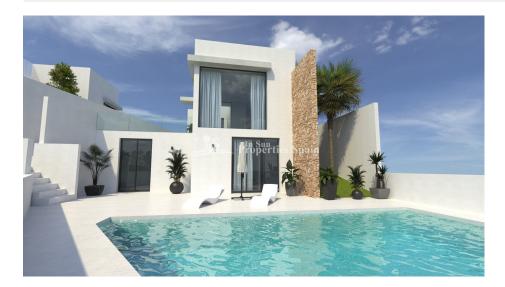

## **DESCRIPTION**

Spectacular Villas only 200m from the beach at PLAYA FLAMENCA. The Villas are 150m2 over 2 floors with 3 bedrooms, 3 bathrooms plus a solarium of 70m2 with sea views. Included is a private heated pool of 7x4m. The kitchen and living room are independent. Qualities include; a natural stone finish, glass parapet, the whole house has air conditioning (hot and cold) and in some parts under floor heating. This floor heating can be extended over the entire surface. There is mechanical ventilation in the lower floor. The doors and windows are high security and the blinds and access doors are electronic. They benefit from lots of storage rooms and cabinets. The bathroom comes with walk-in rain shower and the kitchen includes electric appliances. Playa Flamenca is a quiet 172m2 long beach that joins with La Zenia beach from the South and to the North with Punta Prima. In addition to being a beach, it is the name for the urbanization in which this house is located. It is within a short walk to a number of amenities, very close to several beach bars, Mercadona supermarket, post office and several restaurants. You are also just 15 minutes walk from the popular commercial centre Zenia Boulevard. In addition, this villa is very close to the N-332 coastal road, which allows you to reach the centre of Orihuela Costa in just seven minutes by car and Torrevieja in nine minutes. Also, thanks to the good connections in the area where the houses are located with the RM-19 and the A-7, you can reach the centre of the city of Alicante and Murcia in less than an hour.