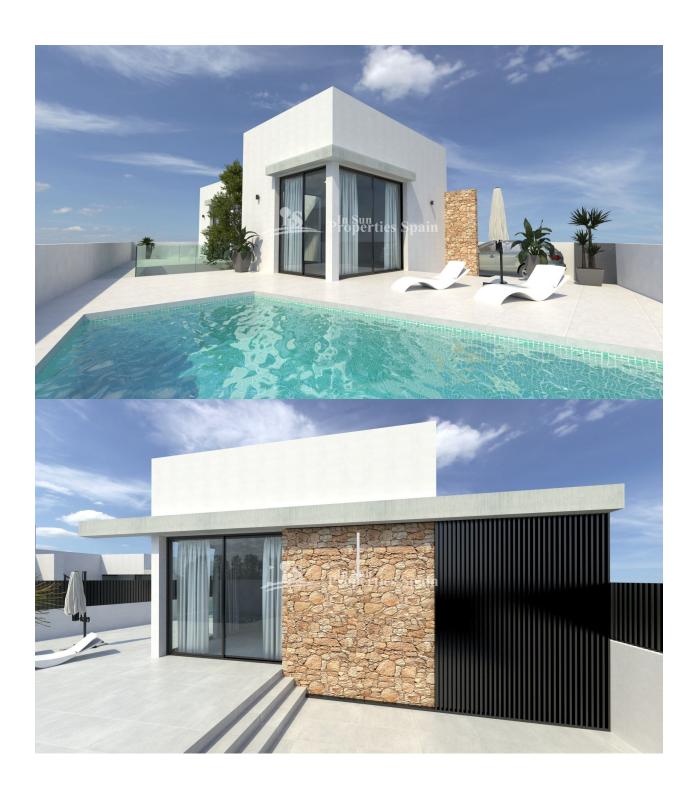

## **DESCRIPTION**

Spectacular Villas only 200m from the beach at PLAYA FLAMENCA. The Villas are 150m2 over 2 floors with 3 bedrooms, 3 bathrooms plus a solarium of 70m2 with sea views. Included is a private heated pool of 7x4m. The kitchen and living room are independent. Qualities include; a natural stone finish, glass parapet, the whole house has air conditioning (hot and cold) and in some parts under floor heating. This floor heating can be extended over the entire surface. There is mechanical ventilation in the lower floor. The doors and windows are high security and the blinds and access doors are electronic. They benefit from lots of storage rooms and cabinets. The bathroom comes with walk-in rain shower and the kitchen includes electric appliances. Playa Flamenca is a quiet 172m2 long beach that joins with La Zenia beach from the South and to the North with Punta Prima. In addition to being a beach, it is the name for the urbanization in which this house is located. It is within a short walk to a number of amenities, very close to several beach bars, Mercadona supermarket, post office and several restaurants. You are also just 15 minutes walk from the popular commercial centre Zenia Boulevard. In addition, this villa is very close to the N-332 coastal road, which allows you to reach the centre of Orihuela Costa in just seven minutes by car and Torrevieja in nine minutes. Also, thanks to the good connections in the area where the houses are located with the RM-19 and the A-7, you can reach the centre of the city of Alicante and Murcia in less than an hour.