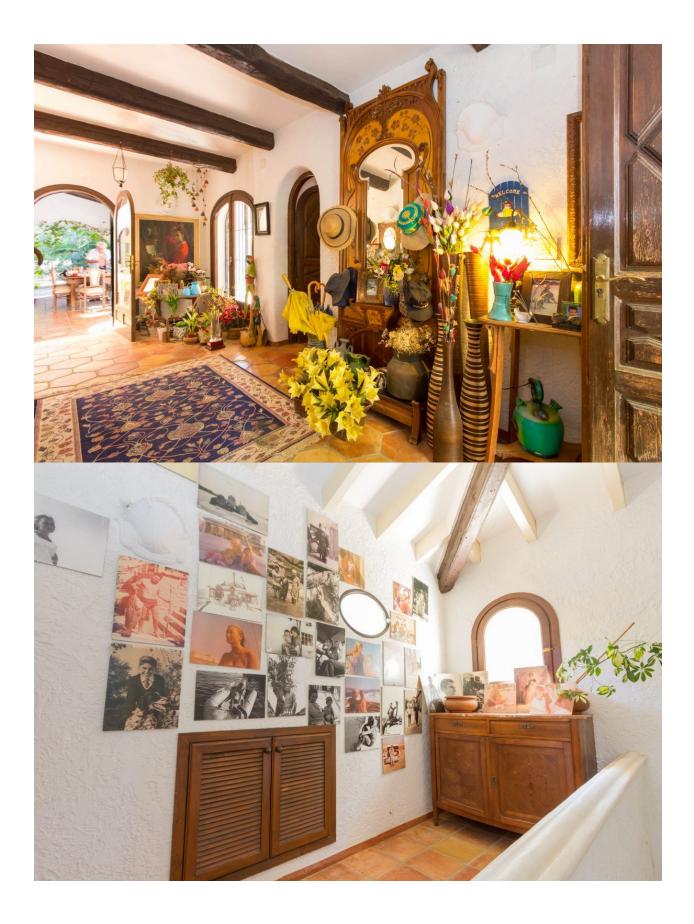

## DESCRIPTION

Magnificent country house with charm, 15500 m2 of plot with pine, orange and olives trees. Chapel, two wooden houses, large porches and terrace with direct access to the pool. Spacious rooms, BBQ, chicken coop. Very close to Altea in a quiet and privileged environment.