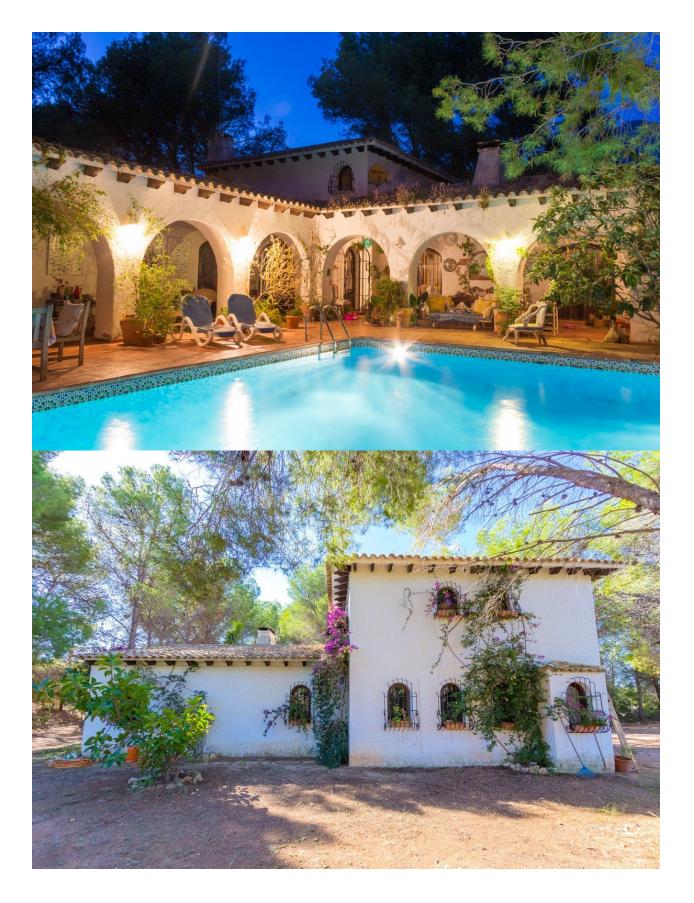

## DESCRIPTION

Magnificent country house with charm, 15500 m2 of plot with pine, orange and olives trees. Chapel, two wooden houses, large porches and terrace with direct access to the pool. Spacious rooms, BBQ, chicken coop. Very close to Altea in a quiet and privileged environment.