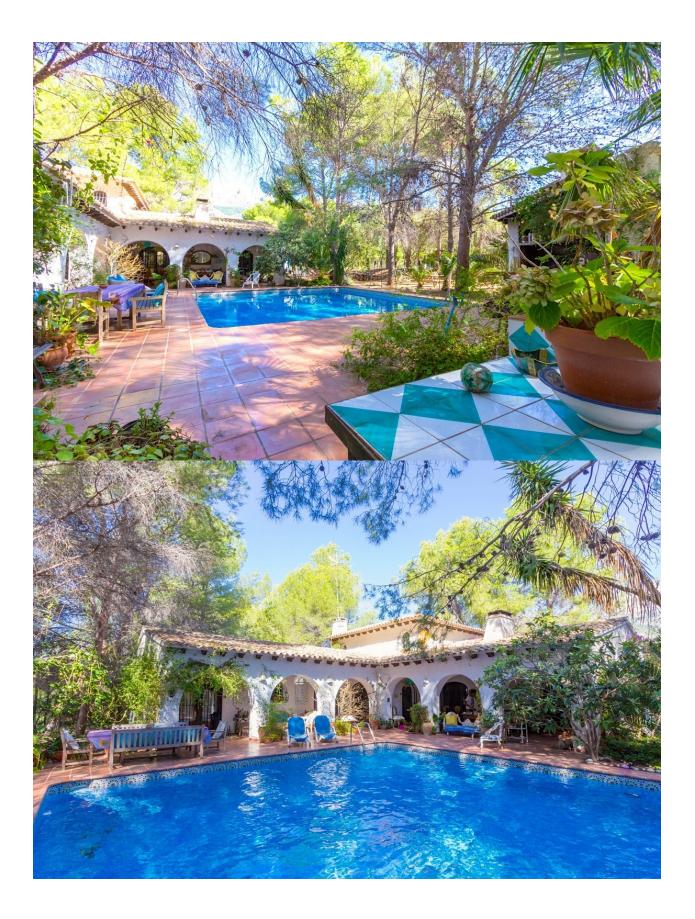

## DESCRIPTION

Magnificent country house with charm, 15500 m2 of plot with pine, orange and olives trees. Chapel, two wooden houses, large porches and terrace with direct access to the pool. Spacious rooms, BBQ, chicken coop. Very close to Altea in a quiet and privileged environment.