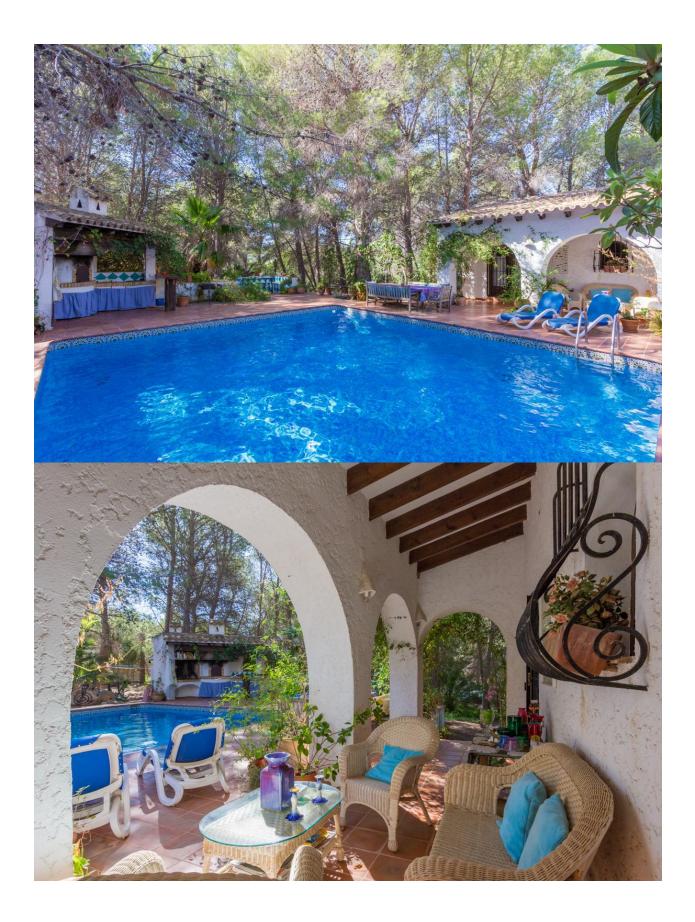

## DESCRIPTION

Magnificent country house with charm, 15500 m2 of plot with pine, orange and olives trees. Chapel, two wooden houses, large porches and terrace with direct access to the pool. Spacious rooms, BBQ, chicken coop. Very close to Altea in a quiet and privileged environment.