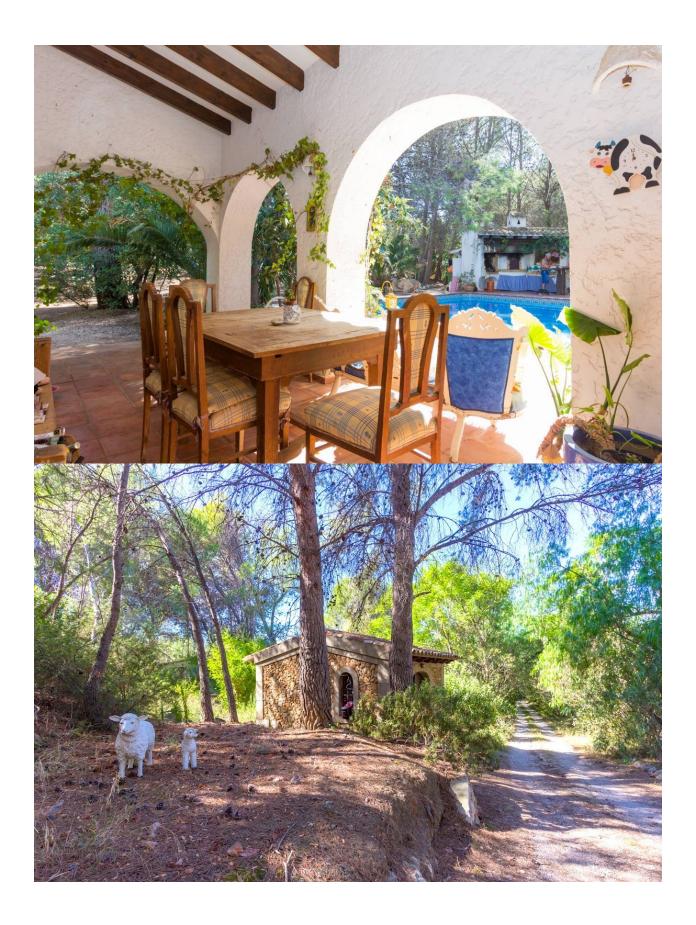

## DESCRIPTION

Magnificent country house with charm, 15500 m2 of plot with pine, orange and olives trees. Chapel, two wooden houses, large porches and terrace with direct access to the pool. Spacious rooms, BBQ, chicken coop. Very close to Altea in a quiet and privileged environment.