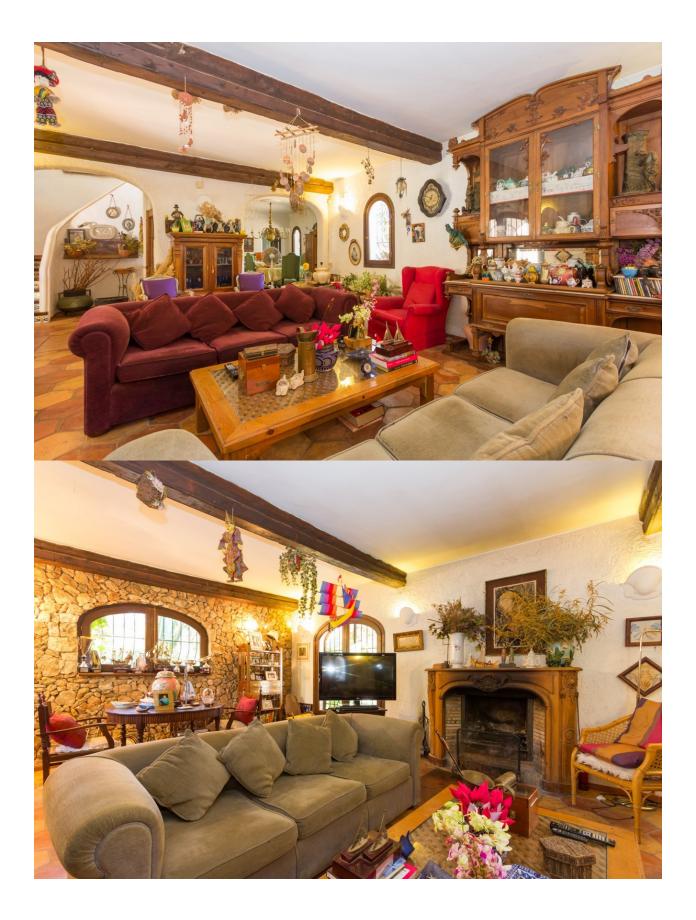

## DESCRIPTION

Magnificent country house with charm, 15500 m2 of plot with pine, orange and olives trees. Chapel, two wooden houses, large porches and terrace with direct access to the pool. Spacious rooms, BBQ, chicken coop. Very close to Altea in a quiet and privileged environment.