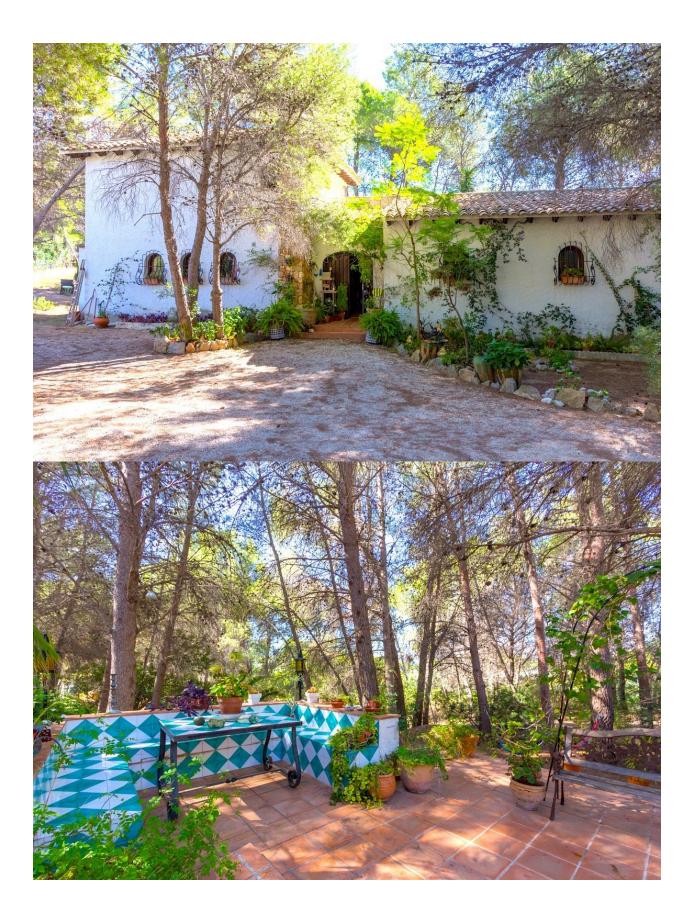

## DESCRIPTION

Magnificent country house with charm, 15500 m2 of plot with pine, orange and olives trees. Chapel, two wooden houses, large porches and terrace with direct access to the pool. Spacious rooms, BBQ, chicken coop. Very close to Altea in a quiet and privileged environment.