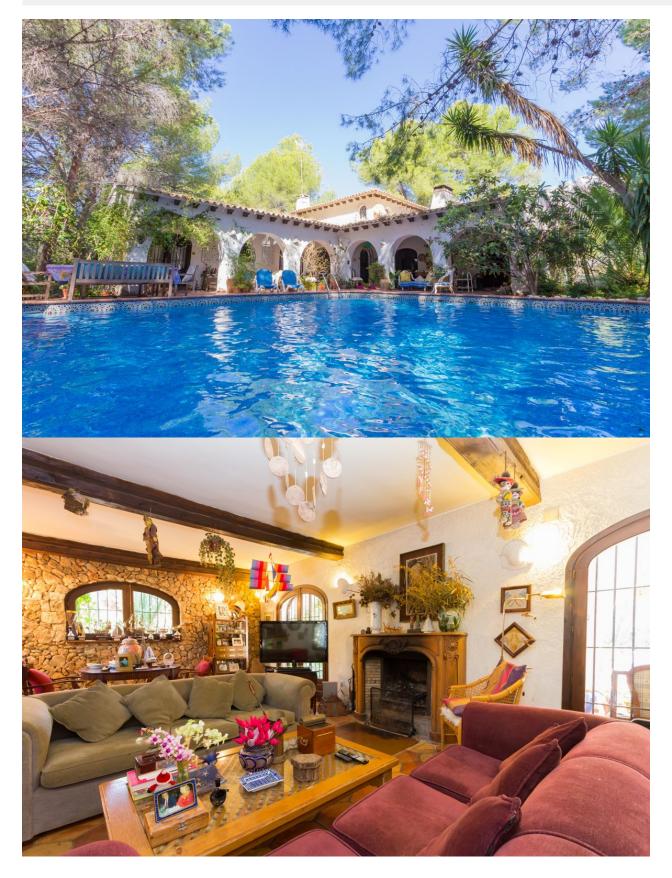

## DESCRIPTION

Magnificent country house with charm, 15500 m2 of plot with pine, orange and olives trees. Chapel, two wooden houses, large porches and terrace with direct access to the pool. Spacious rooms, BBQ, chicken coop. Very close to Altea in a quiet and privileged environment.