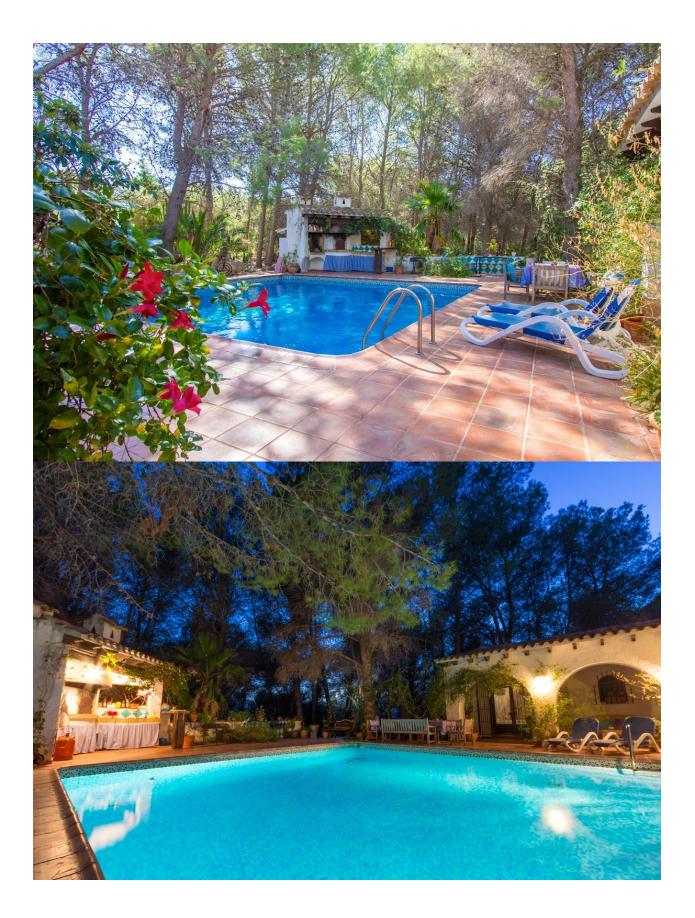

## DESCRIPTION

Magnificent country house with charm, 15500 m2 of plot with pine, orange and olives trees. Chapel, two wooden houses, large porches and terrace with direct access to the pool. Spacious rooms, BBQ, chicken coop. Very close to Altea in a quiet and privileged environment.