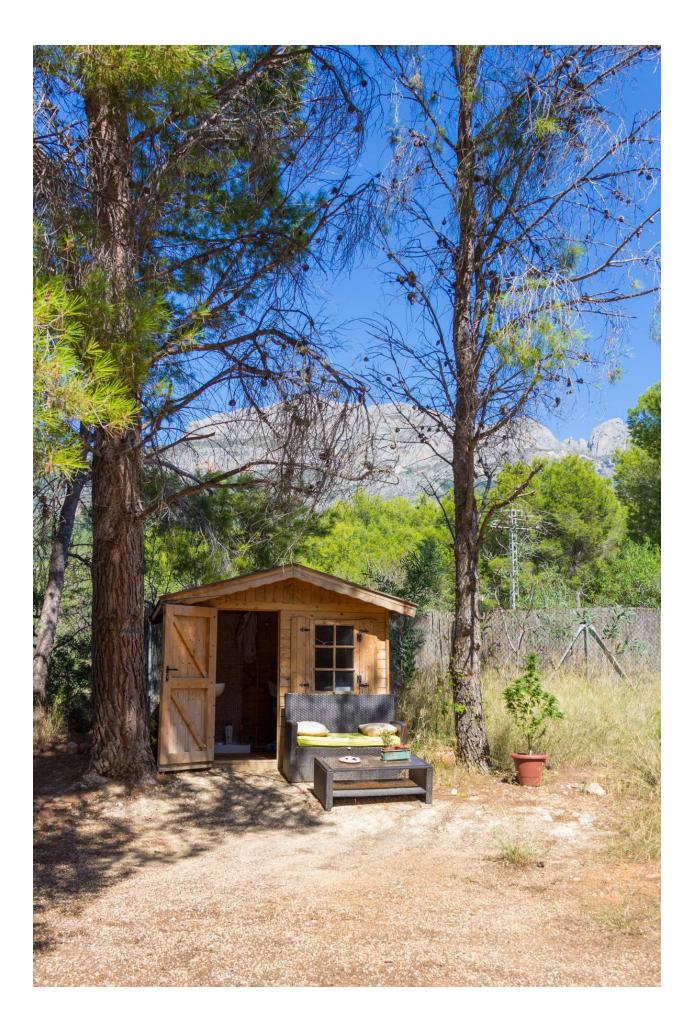

## DESCRIPTION

Magnificent country house with charm, 15500 m2 of plot with pine, orange and olives trees. Chapel, two wooden houses, large porches and terrace with direct access to the pool. Spacious rooms, BBQ, chicken coop. Very close to Altea in a quiet and privileged environment.