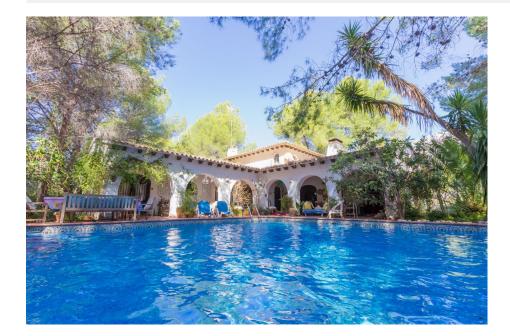

## DESCRIPTION

Magnificent country house with charm, 15500 m2 of plot with pine, orange and olives trees. Chapel, two wooden houses, large porches and terrace with direct access to the pool. Spacious rooms, BBQ, chicken coop. Very close to Altea in a quiet and privileged environment.