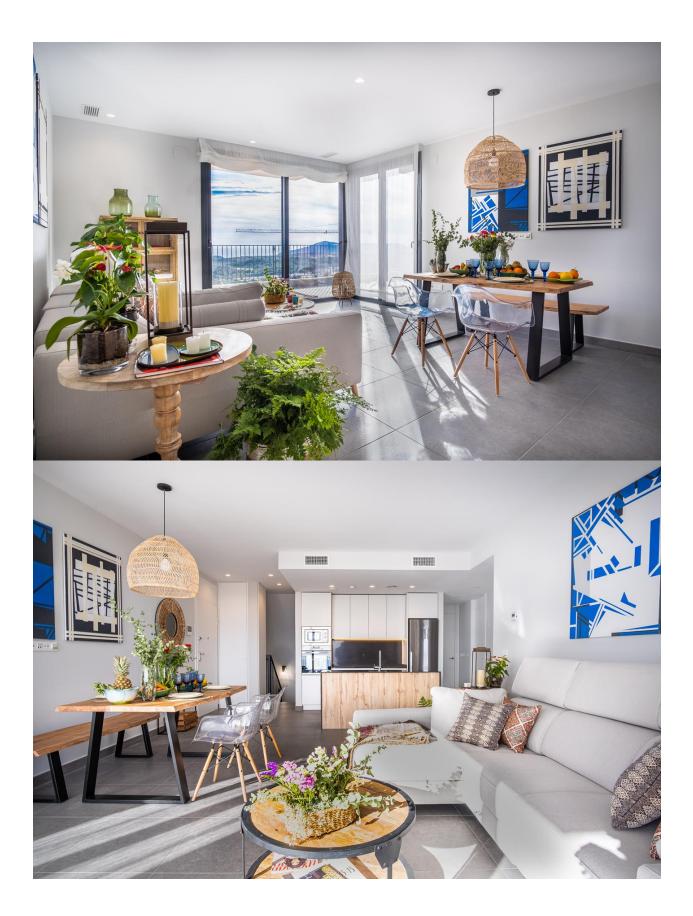

## DESCRIPTION

Modern style villas, designed with exceptional qualities and located in the best area of Polop. The properties have panoramic sea and mountain views. Located in a gated community with large communal areas, large communal pool, social center and playground. It also has surveillance cameras. In the urbanization there are different types of properties. This villa is distributed all over one floor and has a living room with access to the terrace and garden, open kitchen, laundry room, three double bedrooms with builtin wardrobe and two bathrooms, the master bedroom with bathroom en suite. Outside the house there is a large covered and uncovered terrace, garden area and parking area. There is the possibility of including as an extra, the private pool, the solarium or a carpot for the parking of the car. Prices from 263.000€