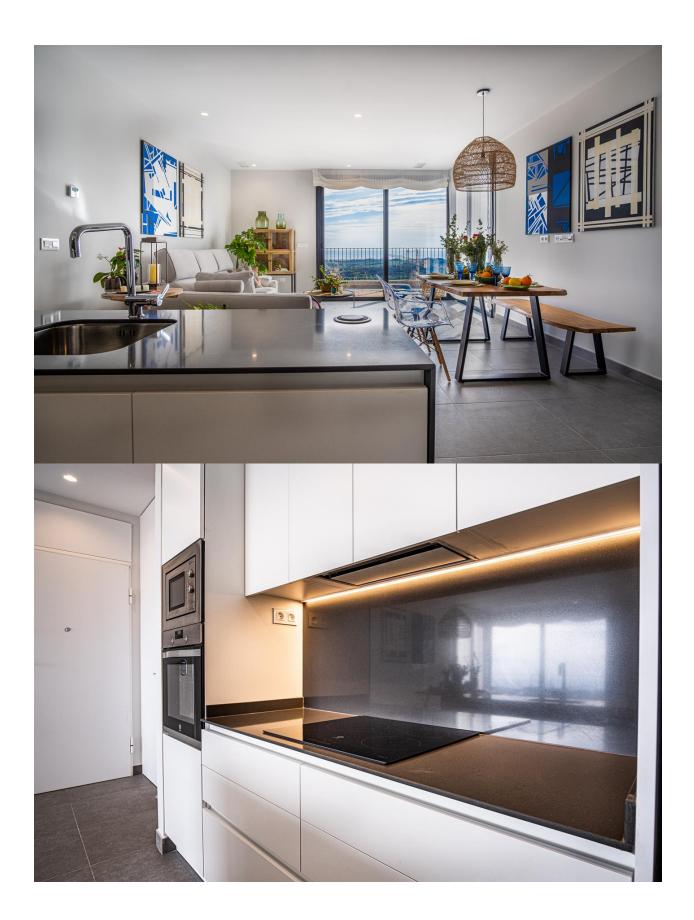

## DESCRIPTION

Modern style villas, designed with exceptional qualities and located in the best area of Polop. The properties have panoramic sea and mountain views. Located in a gated community with large communal areas, large communal pool, social center and playground. It also has surveillance cameras. In the urbanization there are different types of properties. This villa is distributed all over one floor and has a living room with access to the terrace and garden, open kitchen, laundry room, three double bedrooms with builtin wardrobe and two bathrooms, the master bedroom with bathroom en suite. Outside the house there is a large covered and uncovered terrace, garden area and parking area. There is the possibility of including as an extra, the private pool, the solarium or a carpot for the parking of the car. Prices from 263.000€