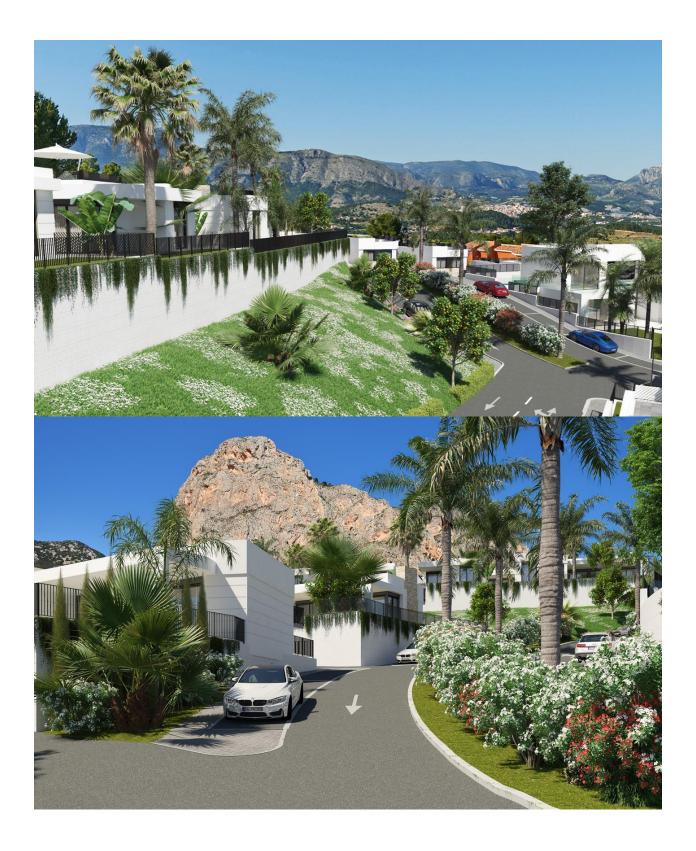

## DESCRIPTION

Modern style villas, designed with exceptional qualities and located in the best area of Polop. The properties have panoramic sea and mountain views. Located in a gated community with large communal areas, large communal pool, social center and playground. It also has surveillance cameras. In the urbanization there are different types of properties. This villa is distributed all over one floor and has a living room with access to the terrace and garden, open kitchen, laundry room, three double bedrooms with builtin wardrobe and two bathrooms, the master bedroom with bathroom en suite. Outside the house there is a large covered and uncovered terrace, garden area and parking area. There is the possibility of including as an extra, the private pool, the solarium or a carpot for the parking of the car. Prices from 263.000€

## PROPERTY GALLERY

-Viviendas Unifamiliares en Polop de La Marina-185 viviendas, piscinas, zonas comunes y club social

Viviendas/