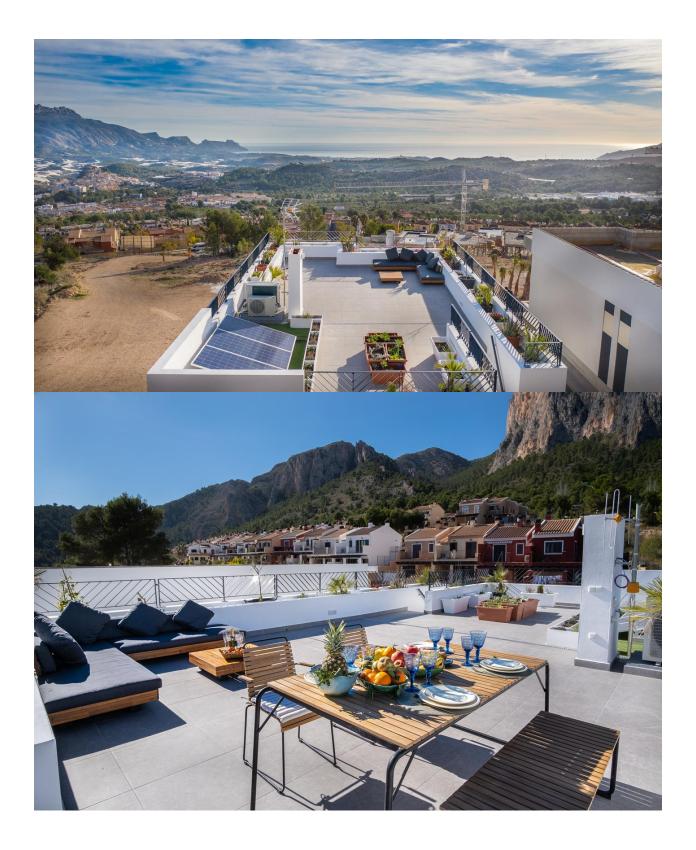

## DESCRIPTION

Modern style villas, designed with exceptional qualities and located in the best area of Polop. The properties have panoramic sea and mountain views. Located in a gated community with large communal areas, large communal pool, social center and playground. It also has surveillance cameras. In the urbanization there are different types of properties. This villa is distributed all over one floor and has a living room with access to the terrace and garden, open kitchen, laundry room, three double bedrooms with builtin wardrobe and two bathrooms, the master bedroom with bathroom en suite. Outside the house there is a large covered and uncovered terrace, garden area and parking area. There is the possibility of including as an extra, the private pool, the solarium or a carpot for the parking of the car. Prices from 263.000€