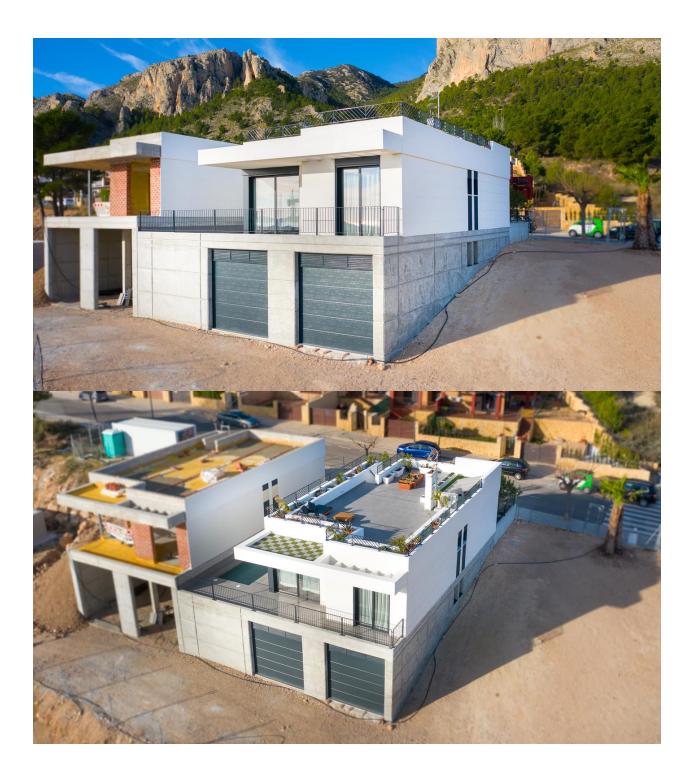

## DESCRIPTION

Modern style villas, designed with exceptional qualities and located in the best area of Polop. The properties have panoramic sea and mountain views. Located in a gated community with large communal areas, large communal pool, social center and playground. It also has surveillance cameras. In the urbanization there are different types of properties. This villa is distributed all over one floor and has a living room with access to the terrace and garden, open kitchen, laundry room, three double bedrooms with builtin wardrobe and two bathrooms, the master bedroom with bathroom en suite. Outside the house there is a large covered and uncovered terrace, garden area and parking area. There is the possibility of including as an extra, the private pool, the solarium or a carpot for the parking of the car. Prices from 263.000€