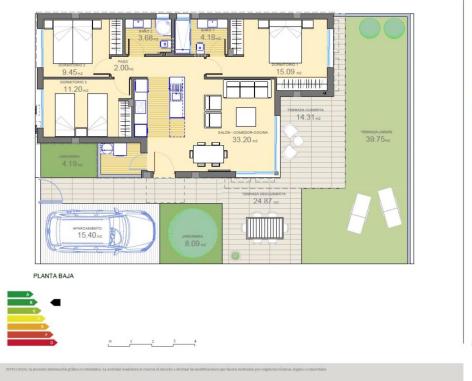

## Superficies/

| Superficte de parcela     | 203,00 m *           |
|---------------------------|----------------------|
| Salón-comedor-coctna      | 33.20 m =            |
| Paso                      | 2,00 m *             |
| Dormitorio principal      | 15,00 m =            |
| Baño dormitorio principal | 4.18 m =             |
| Dormitorio 2              | 9.45 m =             |
| Dormitorio 3              | 11,20 m*             |
| Baño 2                    | 3,68 m =             |
| Útil interior vivienda    | 78,80 m =            |
| Terraza cubierta          | 14.31 m =            |
| Útil exterior             | 14.31 m +            |
| Total superficie útil     | 93.11 m =            |
| Construida vivienda       | 87.15 m -            |
| Construida terraza        | 19.42 ms             |
| Total superficie const.   | 106.57 m =           |
| Superficies exteriores    |                      |
| Aparcamiento              | 15.40 m <sup>a</sup> |
| Terraza descubierta       | 24,87 m =            |
| Zona ajardinada           | 52,03 m s            |
| Parcela/                  | 5                    |
|                           |                      |