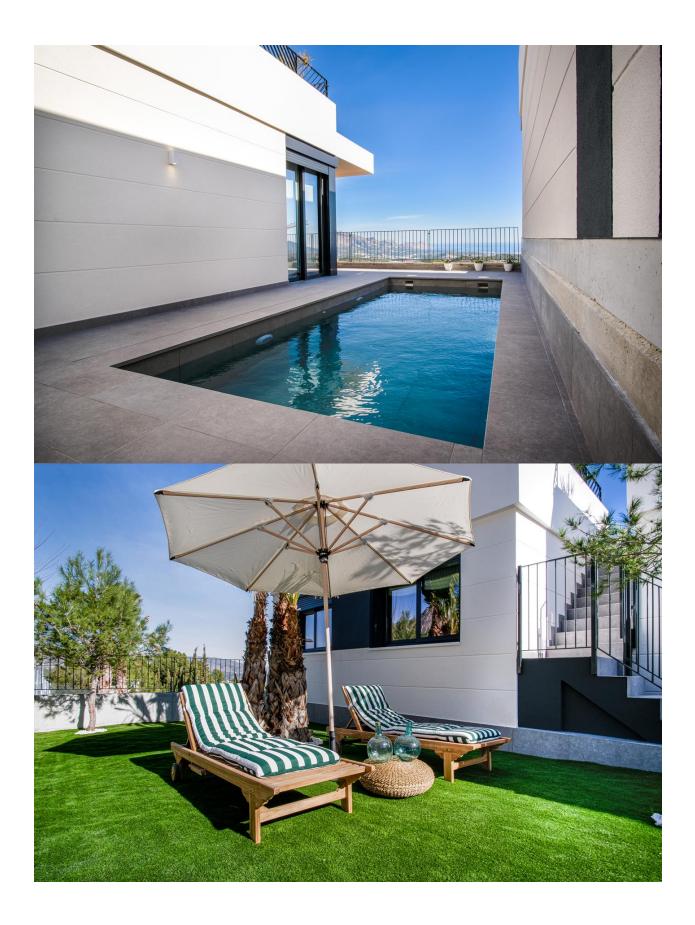

## DESCRIPTION

Modern style villas, designed with exceptional qualities and located in the best area of Polop. The properties have panoramic sea and mountain views. Located in a gated community with large communal areas, large communal pool, social center and playground. It also has surveillance cameras. In the urbanization there are different types of properties. This villa is distributed all over one floor and has a living room with access to the terrace and garden, open kitchen, laundry room, three double bedrooms with builtin wardrobe and two bathrooms, the master bedroom with bathroom en suite. Outside the house there is a large covered and uncovered terrace, garden area and parking area. There is the possibility of including as an extra, the private pool, the solarium or a carpot for the parking of the car. Prices from 263.000€