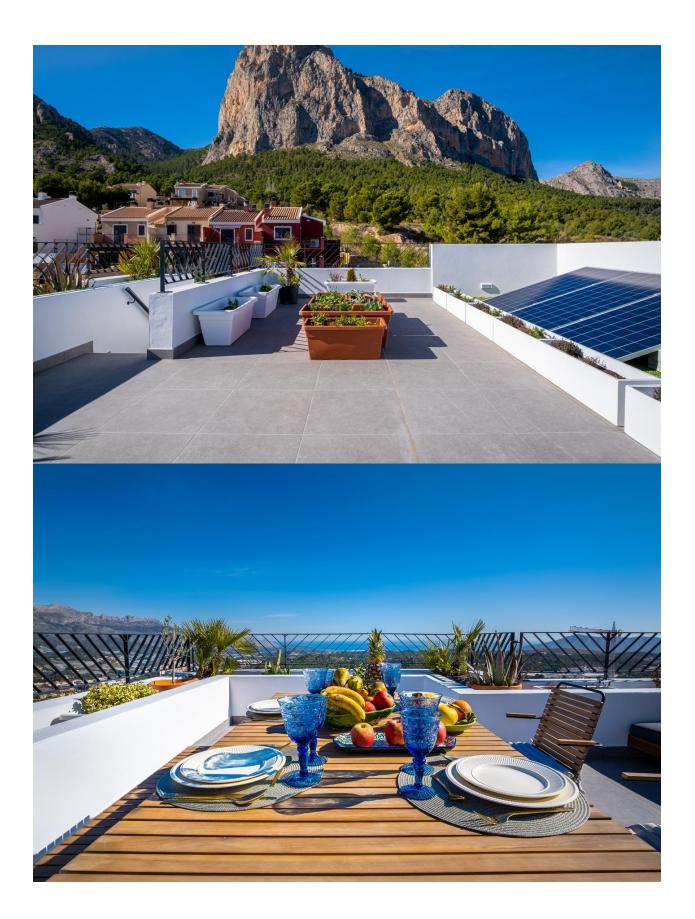

## DESCRIPTION

Modern style villas, designed with exceptional qualities and located in the best area of Polop. The properties have panoramic sea and mountain views. Located in a gated community with large communal areas, large communal pool, social center and playground. It also has surveillance cameras. In the urbanization there are different types of properties. This villa is distributed all over one floor and has a living room with access to the terrace and garden, open kitchen, laundry room, three double bedrooms with builtin wardrobe and two bathrooms, the master bedroom with bathroom en suite. Outside the house there is a large covered and uncovered terrace, garden area and parking area. There is the possibility of including as an extra, the private pool, the solarium or a carpot for the parking of the car. Prices from 263.000€