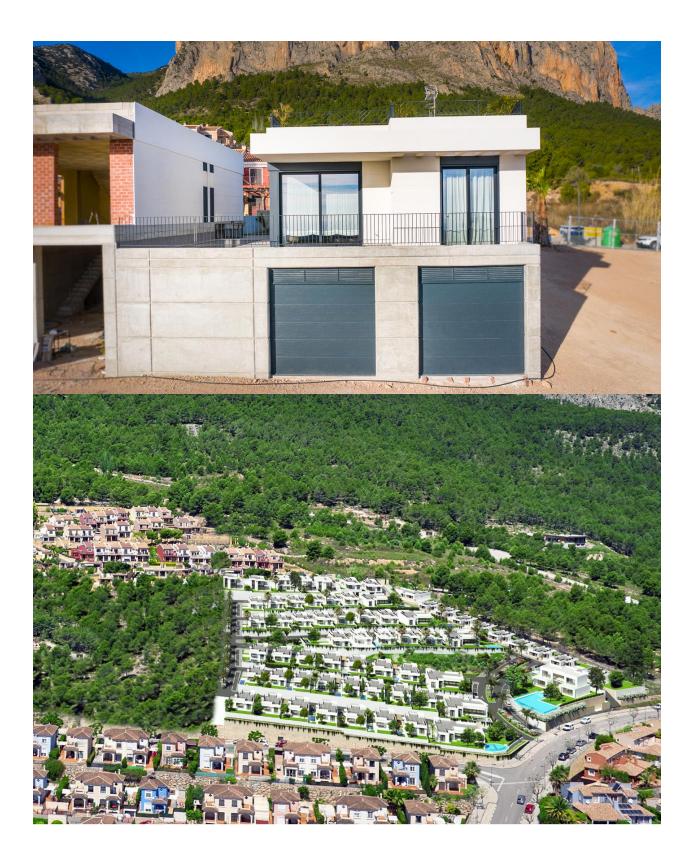

## DESCRIPTION

Modern style villas, designed with exceptional qualities and located in the best area of Polop. The properties have panoramic sea and mountain views. Located in a gated community with large communal areas, large communal pool, social center and playground. It also has surveillance cameras. In the urbanization there are different types of properties. This villa is distributed all over one floor and has a living room with access to the terrace and garden, open kitchen, laundry room, three double bedrooms with builtin wardrobe and two bathrooms, the master bedroom with bathroom en suite. Outside the house there is a large covered and uncovered terrace, garden area and parking area. There is the possibility of including as an extra, the private pool, the solarium or a carpot for the parking of the car. Prices from 263.000€

## PROPERTY GALLERY

-Viviendas Unifamiliares en Polop de La Marina-185 viviendas, piscinas, zonas comunes y club social

Viviendas/