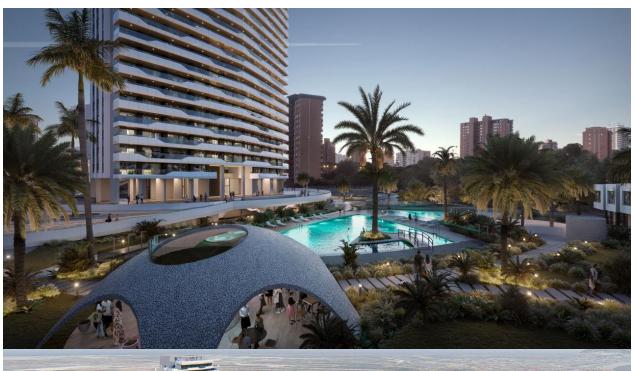

## **DESCRIPTION**

Fantastic residential under construction in Benidorm has 196 homes of 2, 3 and 4 bedrooms in a glass tower with spacious terraces with views, ideal for enjoying the outdoors. The urbanization has an adult pool, a children's pool, spa, hot tubs, chillout, playground, two paddle courts, etc. Poniente Beach is increasingly one of the favorite destinations of those who buy housing on the Costa Blanca. This area is well known for housing iconic buildings on the Benidorm skyline, such as the Bali hotel. Do not forget also that Benidorm has one of the most valued Golfs in the province: Sierra Cortina. Also close to its three theme parks and several shopping centers. Prices from € 348,600 to € 957,000.