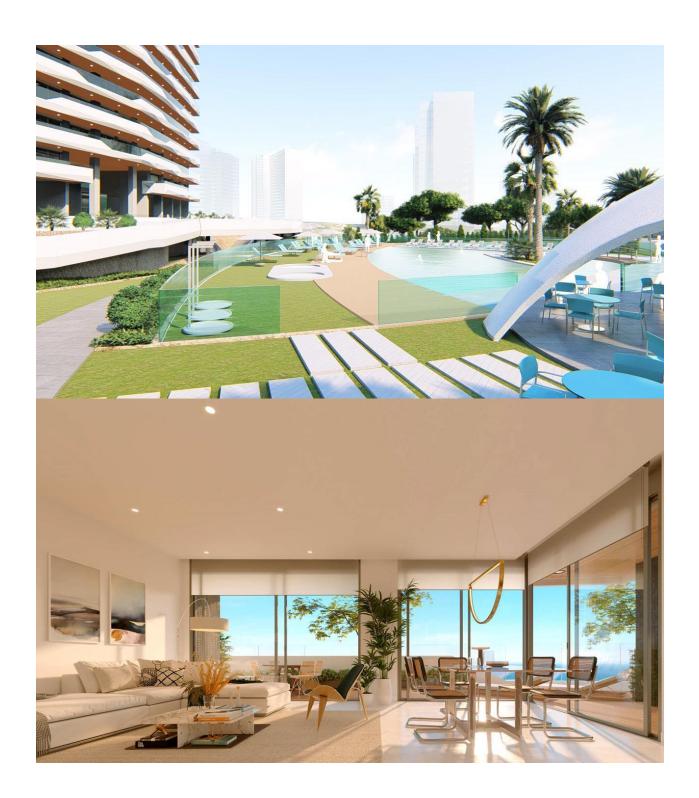

## **DESCRIPTION**

Fantastic residential under construction in Benidorm has 196 homes of 2, 3 and 4 bedrooms in a glass tower with spacious terraces with views, ideal for enjoying the outdoors. The urbanization has an adult pool, a children's pool, spa, hot tubs, chillout, playground, two paddle courts, etc. Poniente Beach is increasingly one of the favorite destinations of those who buy housing on the Costa Blanca. This area is well known for housing iconic buildings on the Benidorm skyline, such as the Bali hotel. Do not forget also that Benidorm has one of the most valued Golfs in the province: Sierra Cortina. Also close to its three theme parks and several shopping centers. Prices from € 348,600 to € 957,000.