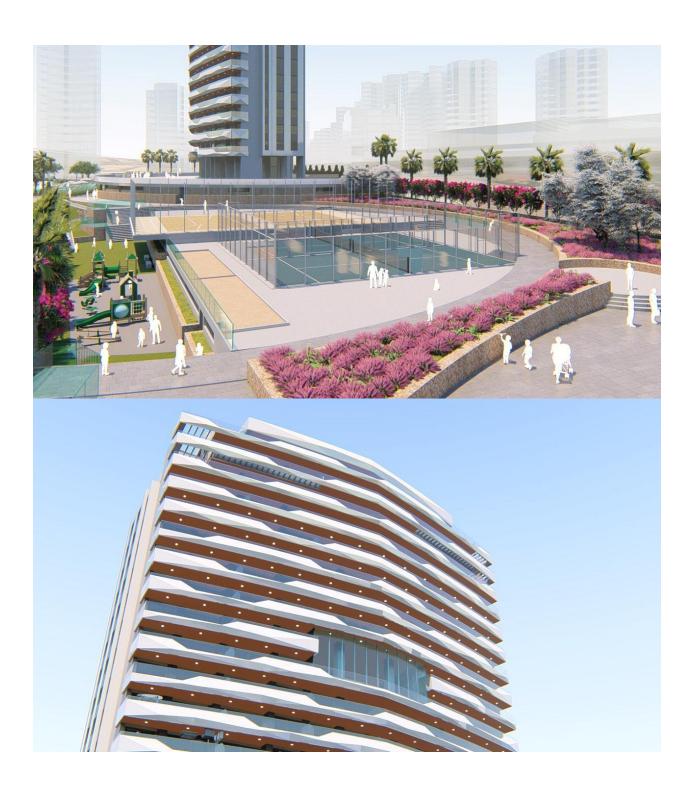

## **DESCRIPTION**

Fantastic residential under construction in Benidorm has 196 homes of 2, 3 and 4 bedrooms in a glass tower with spacious terraces with views, ideal for enjoying the outdoors. The urbanization has an adult pool, a children's pool, spa, hot tubs, chillout, playground, two paddle courts, etc. Poniente Beach is increasingly one of the favorite destinations of those who buy housing on the Costa Blanca. This area is well known for housing iconic buildings on the Benidorm skyline, such as the Bali hotel. Do not forget also that Benidorm has one of the most valued Golfs in the province: Sierra Cortina. Also close to its three theme parks and several shopping centers. Prices from € 348,600 to € 957,000.