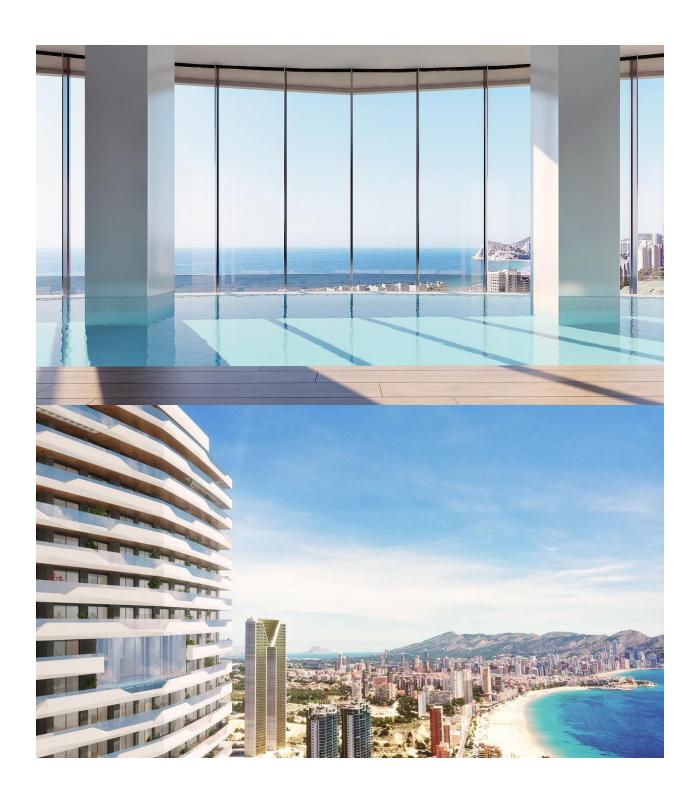

## **DESCRIPTION**

Fantastic residential under construction in Benidorm has 196 homes of 2, 3 and 4 bedrooms in a glass tower with spacious terraces with views, ideal for enjoying the outdoors. The urbanization has an adult pool, a children's pool, spa, hot tubs, chillout, playground, two paddle courts, etc. Poniente Beach is increasingly one of the favorite destinations of those who buy housing on the Costa Blanca. This area is well known for housing iconic buildings on the Benidorm skyline, such as the Bali hotel. Do not forget also that Benidorm has one of the most valued Golfs in the province: Sierra Cortina. Also close to its three theme parks and several shopping centers. Prices from € 348,600 to € 957,000.