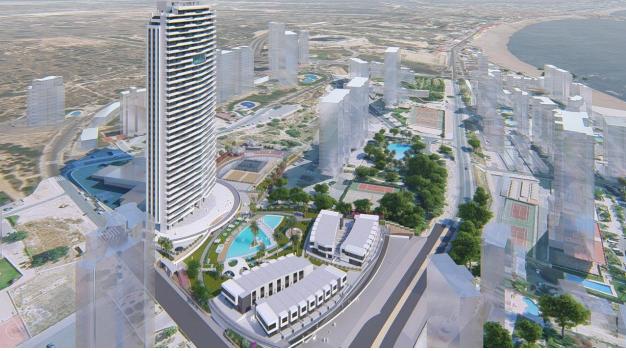

## **DESCRIPTION**

Fantastic residential under construction in Benidorm has 196 homes of 2, 3 and 4 bedrooms in a glass tower with spacious terraces with views, ideal for enjoying the outdoors. The urbanization has an adult pool, a children's pool, spa, hot tubs, chillout, playground, two paddle courts, etc. Poniente Beach is increasingly one of the favorite destinations of those who buy housing on the Costa Blanca. This area is well known for housing iconic buildings on the Benidorm skyline, such as the Bali hotel. Do not forget also that Benidorm has one of the most valued Golfs in the province: Sierra Cortina. Also close to its three theme parks and several shopping centers. Prices from € 348,600 to € 957,000.