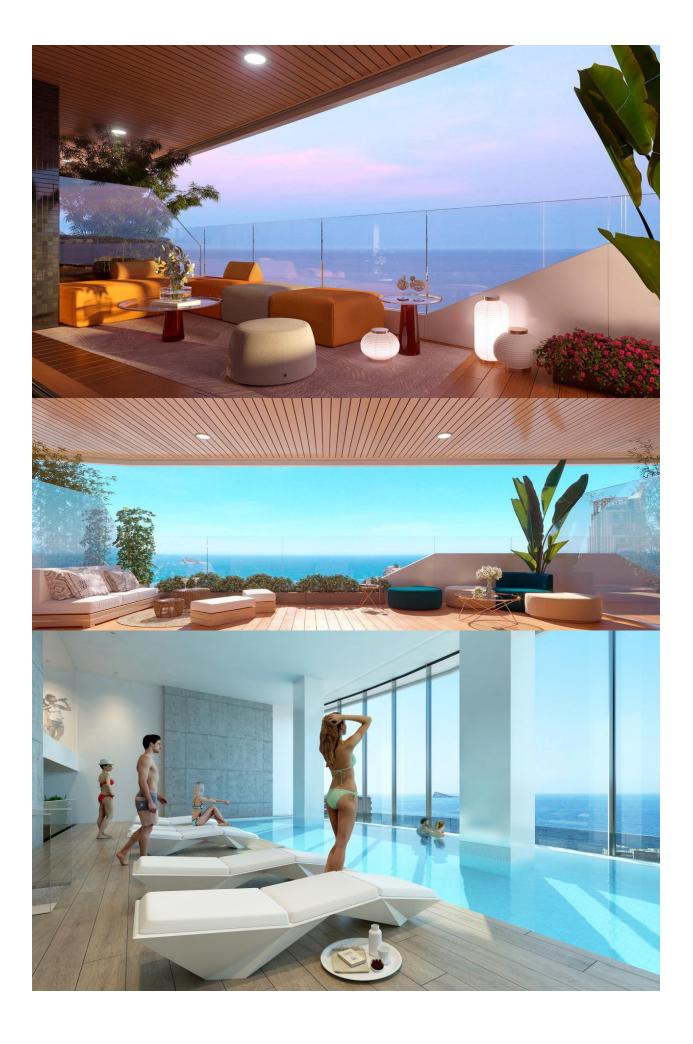

## **DESCRIPTION**

Fantastic residential under construction in Benidorm has 196 homes of 2, 3 and 4 bedrooms in a glass tower with spacious terraces with views, ideal for enjoying the outdoors. The urbanization has an adult pool, a children's pool, spa, hot tubs, chillout, playground, two paddle courts, etc. Poniente Beach is increasingly one of the favorite destinations of those who buy housing on the Costa Blanca. This area is well known for housing iconic buildings on the Benidorm skyline, such as the Bali hotel. Do not forget also that Benidorm has one of the most valued Golfs in the province: Sierra Cortina. Also close to its three theme parks and several shopping centers. Prices from € 348,600 to € 957,000.