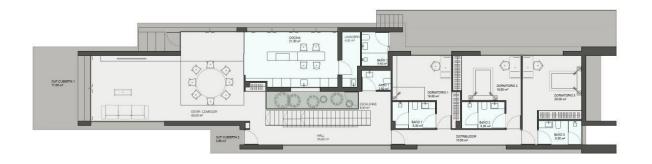

## **DESCRIPTION**

Sorolla Twins, residential located near the Coblanca urbanization of Benidorm. It is composed of 2 villas that are undoubtedly the most modern, elegant and exclusive homes in the area. Each villa is distributed on three levels having more than 500 m2 built and more than 420 m2 useful. The basement is intended for use as a garage and can accommodate four cars. On the first floor we find a spacious and spectacular living room, a modern kitchen, a toilet and 3 double bedrooms with their en suite bathrooms. On the second floor is the master bedroom with its dressing room and the en suite bathroom with hot tub and sauna. On this same floor there is also gym space, large hall with dining room and open terraces. Both villas have a spacious private garden with automatic irrigation and outdoor swimming pool, with saline electrolysis system and automatic PH regulation. The qualities of these luxury villas are very high; ventilated facades, interior floors of stoneware and top quality platform, installation of aerothermia for hot water, underfloor heating, CCTV, elevator, access door with fingerprint opening, highend kitchen furniture, home automation, etc,...

PLANTA DE SÓTANO

PLANTA ALTA

"Experience our experience - Because you deserve the best"