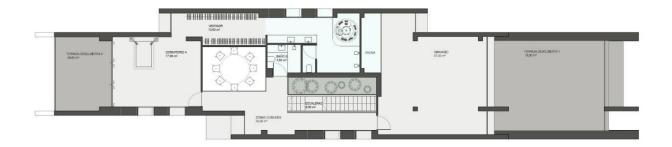

## **DESCRIPTION**

Sorolla Twins, residential located near the Coblanca urbanization of Benidorm. It is composed of 2 villas that are undoubtedly the most modern, elegant and exclusive homes in the area. Each villa is distributed on three levels having more than 500 m2 built and more than 420 m2 useful. The basement is intended for use as a garage and can accommodate four cars. On the first floor we find a spacious and spectacular living room, a modern kitchen, a toilet and 3 double bedrooms with their en suite bathrooms. On the second floor is the master bedroom with its dressing room and the en suite bathroom with hot tub and sauna. On this same floor there is also gym space, large hall with dining room and open terraces. Both villas have a spacious private garden with automatic irrigation and outdoor swimming pool, with saline electrolysis system and automatic PH regulation. The qualities of these luxury villas are very high; ventilated facades, interior floors of stoneware and top quality platform, installation of aerothermia for hot water, underfloor heating, CCTV, elevator, access door with fingerprint opening, highend kitchen furniture, home automation, etc,...

PLANTA DE SÓTANO

PLANTA ALTA

"Experience our experience - Because you deserve the best"