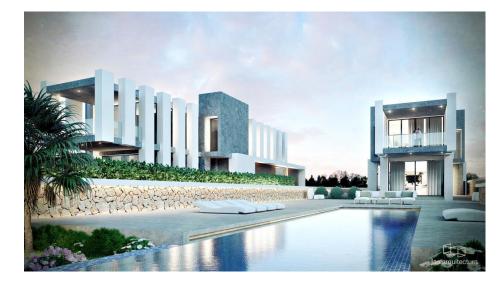

## **DESCRIPTION**

Sorolla Twins, residential located near the Coblanca urbanization of Benidorm. It is composed of 2 villas that are undoubtedly the most modern, elegant and exclusive homes in the area. Each villa is distributed on three levels having more than 500 m2 built and more than 420 m2 useful. The basement is intended for use as a garage and can accommodate four cars. On the first floor we find a spacious and spectacular living room, a modern kitchen, a toilet and 3 double bedrooms with their en suite bathrooms. On the second floor is the master bedroom with its dressing room and the en suite bathroom with hot tub and sauna. On this same floor there is also gym space, large hall with dining room and open terraces. Both villas have a spacious private garden with automatic irrigation and outdoor swimming pool, with saline electrolysis system and automatic PH regulation. The qualities of these luxury villas are very high; ventilated facades, interior floors of stoneware and top quality platform, installation of aerothermia for hot water, underfloor heating, CCTV, elevator, access door with fingerprint opening, highend kitchen furniture, home automation, etc,...