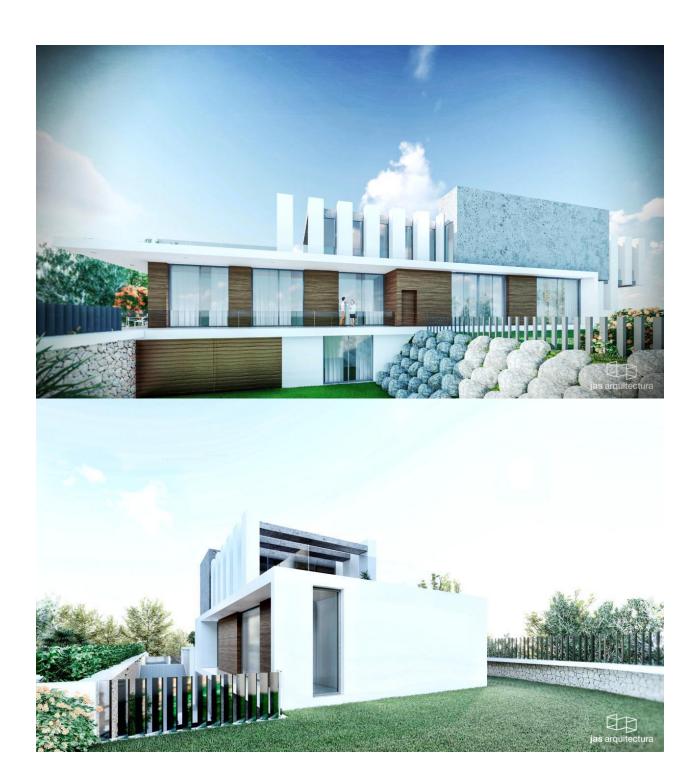

## **DESCRIPTION**

Sorolla Twins, residential located near the Coblanca urbanization of Benidorm. It is composed of 2 villas that are undoubtedly the most modern, elegant and exclusive homes in the area. Each villa is distributed on three levels having more than 500 m2 built and more than 420 m2 useful. The basement is intended for use as a garage and can accommodate four cars. On the first floor we find a spacious and spectacular living room, a modern kitchen, a toilet and 3 double bedrooms with their en suite bathrooms. On the second floor is the master bedroom with its dressing room and the en suite bathroom with hot tub and sauna. On this same floor there is also gym space, large hall with dining room and open terraces. Both villas have a spacious private garden with automatic irrigation and outdoor swimming pool, with saline electrolysis system and automatic PH regulation. The qualities of these luxury villas are very high; ventilated facades, interior floors of stoneware and top quality platform, installation of aerothermia for hot water, underfloor heating, CCTV, elevator, access door with fingerprint opening, highend kitchen furniture, home automation, etc,...