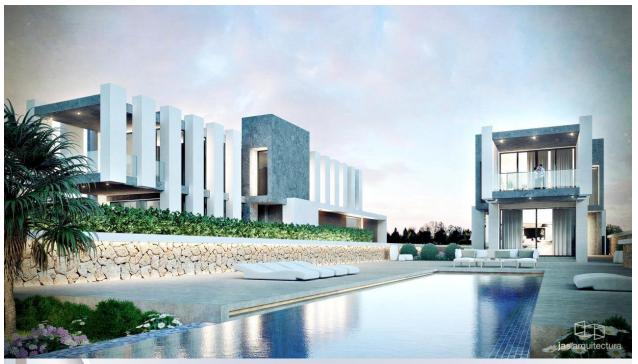

## **DESCRIPTION**

Sorolla Twins, residential located near the Coblanca urbanization of Benidorm. It is composed of 2 villas that are undoubtedly the most modern, elegant and exclusive homes in the area. Each villa is distributed on three levels having more than 500 m2 built and more than 420 m2 useful. The basement is intended for use as a garage and can accommodate four cars. On the first floor we find a spacious and spectacular living room, a modern kitchen, a toilet and 3 double bedrooms with their en suite bathrooms. On the second floor is the master bedroom with its dressing room and the en suite bathroom with hot tub and sauna. On this same floor there is also gym space, large hall with dining room and open terraces. Both villas have a spacious private garden with automatic irrigation and outdoor swimming pool, with saline electrolysis system and automatic PH regulation. The qualities of these luxury villas are very high; ventilated facades, interior floors of stoneware and top quality platform, installation of aerothermia for hot water, underfloor heating, CCTV, elevator, access door with fingerprint opening, highend kitchen furniture, home automation, etc,...