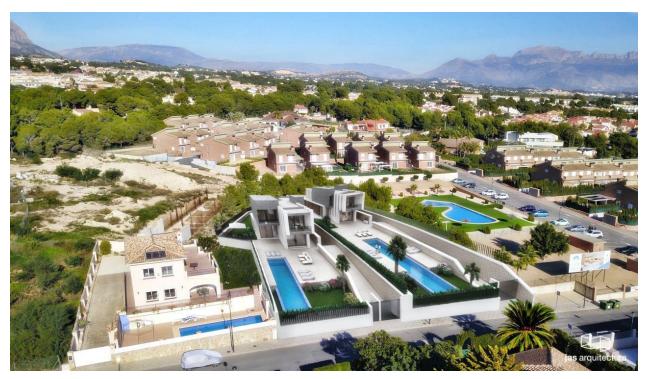

## **DESCRIPTION**

Sorolla Twins, residential located near the Coblanca urbanization of Benidorm. It is composed of 2 villas that are undoubtedly the most modern, elegant and exclusive homes in the area. Each villa is distributed on three levels having more than 500 m2 built and more than 420 m2 useful. The basement is intended for use as a garage and can accommodate four cars. On the first floor we find a spacious and spectacular living room, a modern kitchen, a toilet and 3 double bedrooms with their en suite bathrooms. On the second floor is the master bedroom with its dressing room and the en suite bathroom with hot tub and sauna. On this same floor there is also gym space, large hall with dining room and open terraces. Both villas have a spacious private garden with automatic irrigation and outdoor swimming pool, with saline electrolysis system and automatic PH regulation. The qualities of these luxury villas are very high; ventilated facades, interior floors of stoneware and top quality platform, installation of aerothermia for hot water, underfloor heating, CCTV, elevator, access door with fingerprint opening, highend kitchen furniture, home automation, etc,...