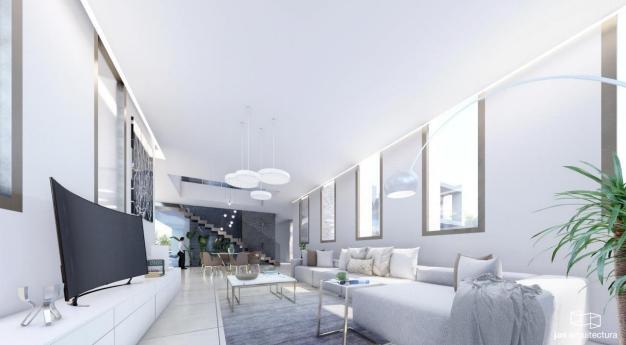

## **DESCRIPTION**

Sorolla Twins, residential located near the Coblanca urbanization of Benidorm. It is composed of 2 villas that are undoubtedly the most modern, elegant and exclusive homes in the area. Each villa is distributed on three levels having more than 500 m2 built and more than 420 m2 useful. The basement is intended for use as a garage and can accommodate four cars. On the first floor we find a spacious and spectacular living room, a modern kitchen, a toilet and 3 double bedrooms with their en suite bathrooms. On the second floor is the master bedroom with its dressing room and the en suite bathroom with hot tub and sauna. On this same floor there is also gym space, large hall with dining room and open terraces. Both villas have a spacious private garden with automatic irrigation and outdoor swimming pool, with saline electrolysis system and automatic PH regulation. The qualities of these luxury villas are very high; ventilated facades, interior floors of stoneware and top quality platform, installation of aerothermia for hot water, underfloor heating, CCTV, elevator, access door with fingerprint opening, highend kitchen furniture, home automation, etc,...