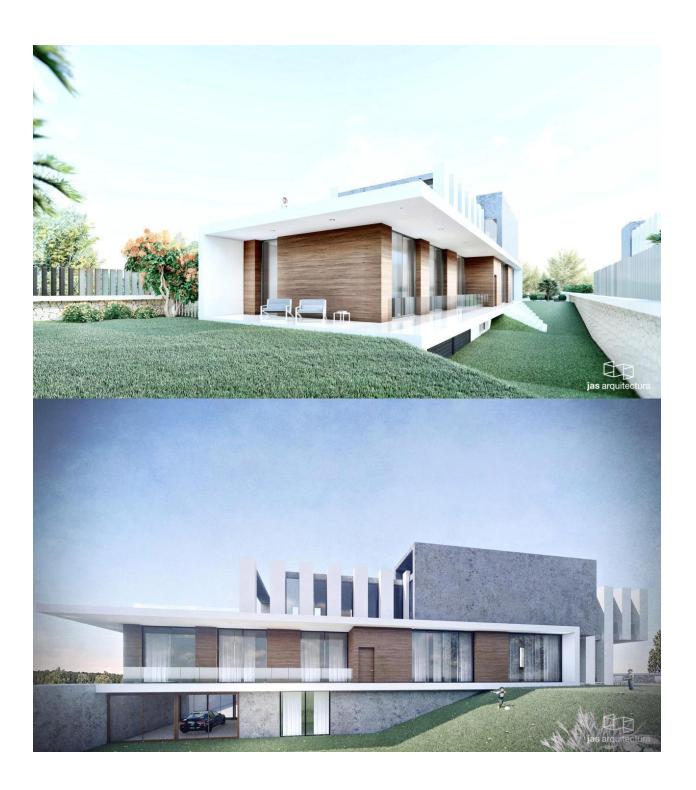

## **DESCRIPTION**

Sorolla Twins, residential located near the Coblanca urbanization of Benidorm. It is composed of 2 villas that are undoubtedly the most modern, elegant and exclusive homes in the area. Each villa is distributed on three levels having more than 500 m2 built and more than 420 m2 useful. The basement is intended for use as a garage and can accommodate four cars. On the first floor we find a spacious and spectacular living room, a modern kitchen, a toilet and 3 double bedrooms with their en suite bathrooms. On the second floor is the master bedroom with its dressing room and the en suite bathroom with hot tub and sauna. On this same floor there is also gym space, large hall with dining room and open terraces. Both villas have a spacious private garden with automatic irrigation and outdoor swimming pool, with saline electrolysis system and automatic PH regulation. The qualities of these luxury villas are very high; ventilated facades, interior floors of stoneware and top quality platform, installation of aerothermia for hot water, underfloor heating, CCTV, elevator, access door with fingerprint opening, highend kitchen furniture, home automation, etc,...