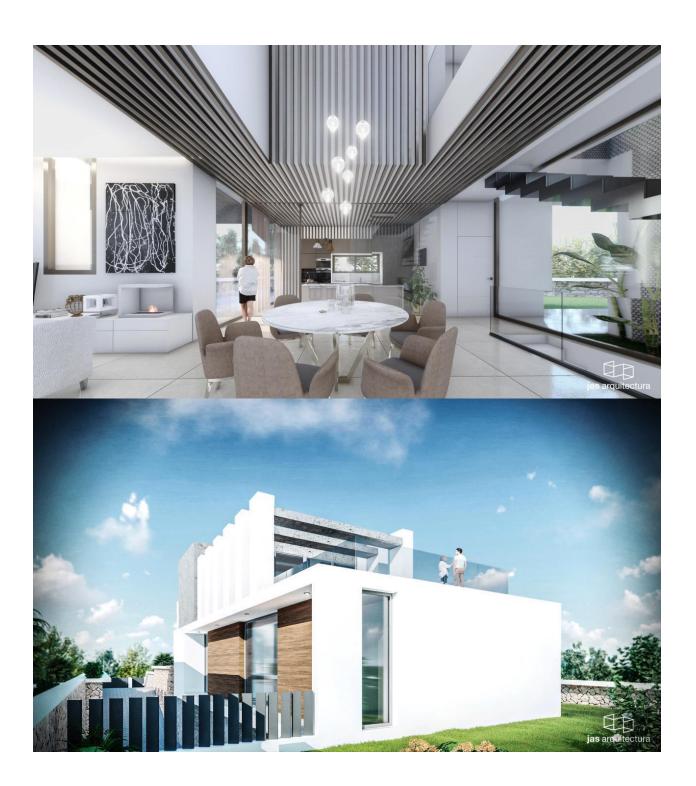

## **DESCRIPTION**

Sorolla Twins, residential located near the Coblanca urbanization of Benidorm. It is composed of 2 villas that are undoubtedly the most modern, elegant and exclusive homes in the area. Each villa is distributed on three levels having more than 500 m2 built and more than 420 m2 useful. The basement is intended for use as a garage and can accommodate four cars. On the first floor we find a spacious and spectacular living room, a modern kitchen, a toilet and 3 double bedrooms with their en suite bathrooms. On the second floor is the master bedroom with its dressing room and the en suite bathroom with hot tub and sauna. On this same floor there is also gym space, large hall with dining room and open terraces. Both villas have a spacious private garden with automatic irrigation and outdoor swimming pool, with saline electrolysis system and automatic PH regulation. The qualities of these luxury villas are very high; ventilated facades, interior floors of stoneware and top quality platform, installation of aerothermia for hot water, underfloor heating, CCTV, elevator, access door with fingerprint opening, highend kitchen furniture, home automation, etc,...