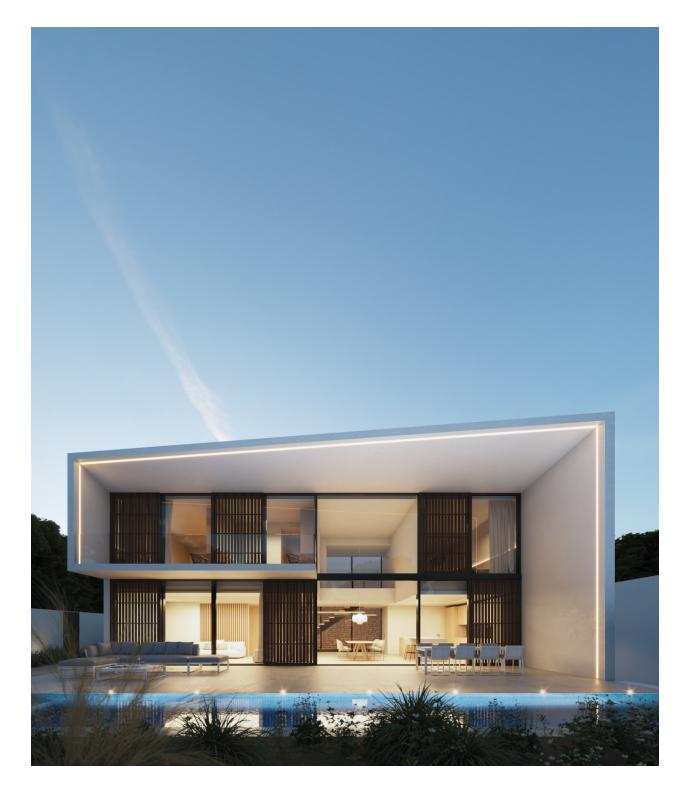

## DESCRIPTION

This exclusive modern design villa in Playa de Albir, Alfàs del Pi, Costa Blanca, is a newly built home that combines luxury, comfort and an unbeatable location, just a 15minute walk from the beach, with delivery scheduled for December 2024. The property has a constructed area of 339 m<sup>2</sup> on a plot of 480 m<sup>2</sup>, with a Mediterranean garden and a heated swimming pool. On the ground floor, an open space that combines a living room, dining room and kitchen with large windows and a double height that fills the entire house with natural light, connecting the interiors with the exteriors through interior patios, as well as including a garage with direct access to the house. On the first floor there are 3 ensuite bedrooms with access to a private terrace and a spectacular solarium with views of Puig Campana, the Sierra Bernia and the Sierra Helada. The semibasement floor offers 90 m<sup>2</sup> of customizable space for a gym, games room or more bedrooms. Among the outstanding features are underfloor heating, hotcold air conditioning , home automation system and alarm, as well as top quality finishes. This villa offers a privileged environment with contemporary design and all the necessary amenities for maximum comfort. Contact us for more information or to arrange a viewing and discover your new luxury home!