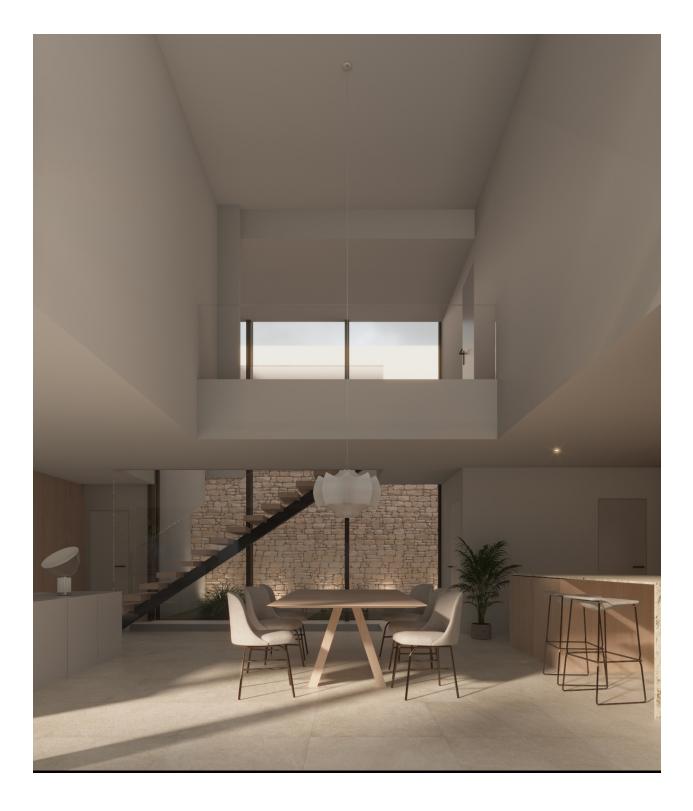

## DESCRIPTION

This exclusive modern design villa in Playa de Albir, Alfàs del Pi, Costa Blanca, is a newly built home that combines luxury, comfort and an unbeatable location, just a 15minute walk from the beach, with delivery scheduled for December 2024. The property has a constructed area of 339 m<sup>2</sup> on a plot of 480 m<sup>2</sup>, with a Mediterranean garden and a heated swimming pool. On the ground floor, an open space that combines a living room, dining room and kitchen with large windows and a double height that fills the entire house with natural light, connecting the interiors with the exteriors through interior patios, as well as including a garage with direct access to the house. On the first floor there are 3 ensuite bedrooms with access to a private terrace and a spectacular solarium with views of Puig Campana, the Sierra Bernia and the Sierra Helada. The semibasement floor offers 90 m<sup>2</sup> of customizable space for a gym, games room or more bedrooms. Among the outstanding features are underfloor heating, hotcold air conditioning , home automation system and alarm, as well as top quality finishes. This villa offers a privileged environment with contemporary design and all the necessary amenities for maximum comfort. Contact us for more information or to arrange a viewing and discover your new luxury home!