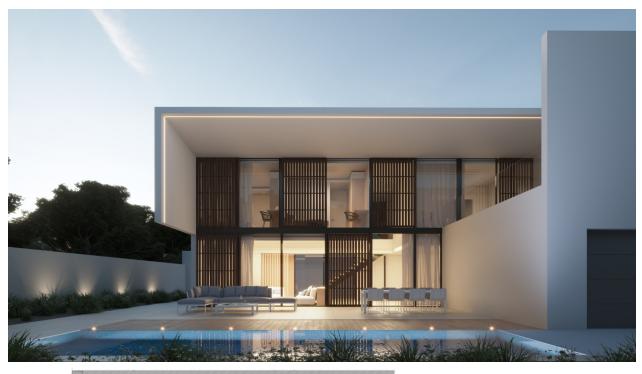

## DESCRIPTION

This exclusive modern design villa in Playa de Albir, Alfàs del Pi, Costa Blanca, is a newly built home that combines luxury, comfort and an unbeatable location, just a 15minute walk from the beach, with delivery scheduled for December 2024. The property has a constructed area of 339 m<sup>2</sup> on a plot of 480 m<sup>2</sup>, with a Mediterranean garden and a heated swimming pool. On the ground floor, an open space that combines a living room, dining room and kitchen with large windows and a double height that fills the entire house with natural light, connecting the interiors with the exteriors through interior patios, as well as including a garage with direct access to the house. On the first floor there are 3 ensuite bedrooms with access to a private terrace and a spectacular solarium with views of Puig Campana, the Sierra Bernia and the Sierra Helada. The semibasement floor offers 90 m<sup>2</sup> of customizable space for a gym, games room or more bedrooms. Among the outstanding features are underfloor heating, hotcold air conditioning , home automation system and alarm, as well as top quality finishes. This villa offers a privileged environment with contemporary design and all the necessary amenities for maximum comfort. Contact us for more information or to arrange a viewing and discover your new luxury home!