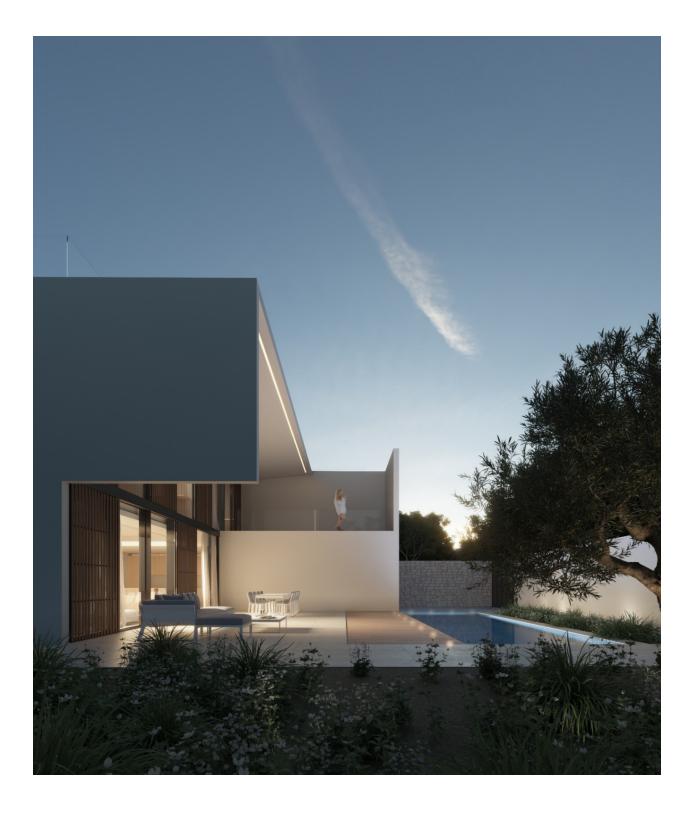

## DESCRIPTION

This exclusive modern design villa in Playa de Albir, Alfàs del Pi, Costa Blanca, is a newly built home that combines luxury, comfort and an unbeatable location, just a 15minute walk from the beach, with delivery scheduled for December 2024. The property has a constructed area of 339 m<sup>2</sup> on a plot of 480 m<sup>2</sup>, with a Mediterranean garden and a heated swimming pool. On the ground floor, an open space that combines a living room, dining room and kitchen with large windows and a double height that fills the entire house with natural light, connecting the interiors with the exteriors through interior patios, as well as including a garage with direct access to the house. On the first floor there are 3 ensuite bedrooms with access to a private terrace and a spectacular solarium with views of Puig Campana, the Sierra Bernia and the Sierra Helada. The semibasement floor offers 90 m<sup>2</sup> of customizable space for a gym, games room or more bedrooms. Among the outstanding features are underfloor heating, hotcold air conditioning , home automation system and alarm, as well as top quality finishes. This villa offers a privileged environment with contemporary design and all the necessary amenities for maximum comfort. Contact us for more information or to arrange a viewing and discover your new luxury home!