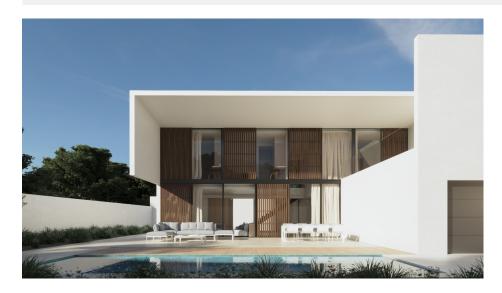

## DESCRIPTION

This exclusive modern design villa in Playa de Albir, Alfàs del Pi, Costa Blanca, is a newly built home that combines luxury, comfort and an unbeatable location, just a 15minute walk from the beach, with delivery scheduled for December 2024. The property has a constructed area of 339 m<sup>2</sup> on a plot of 480 m<sup>2</sup>, with a Mediterranean garden and a heated swimming pool. On the ground floor, an open space that combines a living room, dining room and kitchen with large windows and a double height that fills the entire house with natural light, connecting the interiors with the exteriors through interior patios, as well as including a garage with direct access to the house. On the first floor there are 3 ensuite bedrooms with access to a private terrace and a spectacular solarium with views of Puig Campana, the Sierra Bernia and the Sierra Helada. The semibasement floor offers 90 m<sup>2</sup> of customizable space for a gym, games room or more bedrooms. Among the outstanding features are underfloor heating, hotcold air conditioning , home automation system and alarm, as well as top quality finishes. This villa offers a privileged environment with contemporary design and all the necessary amenities for maximum comfort. Contact us for more information or to arrange a viewing and discover your new luxury home!