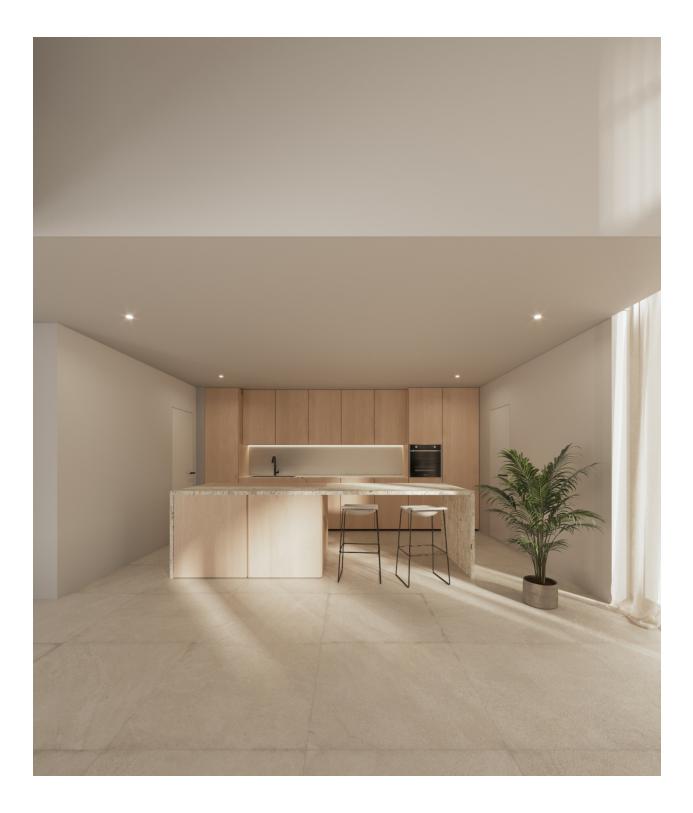

## DESCRIPTION

This exclusive modern design villa in Playa de Albir, Alfàs del Pi, Costa Blanca, is a newly built home that combines luxury, comfort and an unbeatable location, just a 15minute walk from the beach, with delivery scheduled for December 2024. The property has a constructed area of 339 m<sup>2</sup> on a plot of 480 m<sup>2</sup>, with a Mediterranean garden and a heated swimming pool. On the ground floor, an open space that combines a living room, dining room and kitchen with large windows and a double height that fills the entire house with natural light, connecting the interiors with the exteriors through interior patios, as well as including a garage with direct access to the house. On the first floor there are 3 ensuite bedrooms with access to a private terrace and a spectacular solarium with views of Puig Campana, the Sierra Bernia and the Sierra Helada. The semibasement floor offers 90 m<sup>2</sup> of customizable space for a gym, games room or more bedrooms. Among the outstanding features are underfloor heating, hotcold air conditioning , home automation system and alarm, as well as top quality finishes. This villa offers a privileged environment with contemporary design and all the necessary amenities for maximum comfort. Contact us for more information or to arrange a viewing and discover your new luxury home!