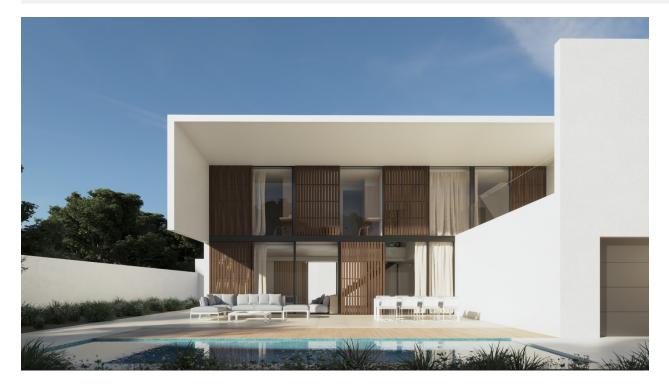

## DESCRIPTION

This exclusive modern design villa in Playa de Albir, Alfàs del Pi, Costa Blanca, is a newly built home that combines luxury, comfort and an unbeatable location, just a 15minute walk from the beach, with delivery scheduled for December 2024. The property has a constructed area of 339 m<sup>2</sup> on a plot of 480 m<sup>2</sup>, with a Mediterranean garden and a heated swimming pool. On the ground floor, an open space that combines a living room, dining room and kitchen with large windows and a double height that fills the entire house with natural light, connecting the interiors with the exteriors through interior patios, as well as including a garage with direct access to the house. On the first floor there are 3 ensuite bedrooms with access to a private terrace and a spectacular solarium with views of Puig Campana, the Sierra Bernia and the Sierra Helada. The semibasement floor offers 90 m<sup>2</sup> of customizable space for a gym, games room or more bedrooms. Among the outstanding features are underfloor heating, hotcold air conditioning , home automation system and alarm, as well as top quality finishes. This villa offers a privileged environment with contemporary design and all the necessary amenities for maximum comfort. Contact us for more information or to arrange a viewing and discover your new luxury home!