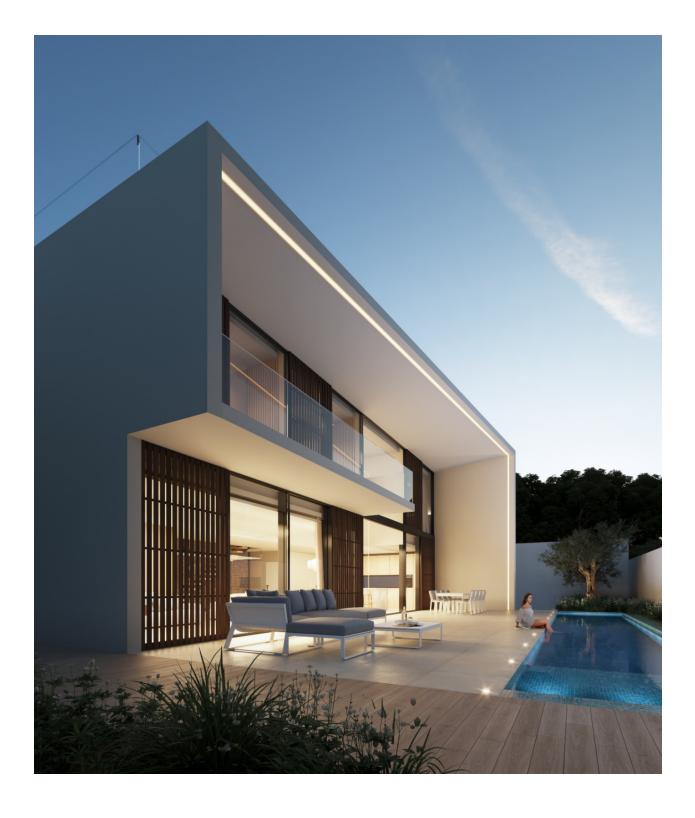

## DESCRIPTION

This exclusive modern design villa in Playa de Albir, Alfàs del Pi, Costa Blanca, is a newly built home that combines luxury, comfort and an unbeatable location, just a 15minute walk from the beach, with delivery scheduled for December 2024. The property has a constructed area of 339 m<sup>2</sup> on a plot of 480 m<sup>2</sup>, with a Mediterranean garden and a heated swimming pool. On the ground floor, an open space that combines a living room, dining room and kitchen with large windows and a double height that fills the entire house with natural light, connecting the interiors with the exteriors through interior patios, as well as including a garage with direct access to the house. On the first floor there are 3 ensuite bedrooms with access to a private terrace and a spectacular solarium with views of Puig Campana, the Sierra Bernia and the Sierra Helada. The semibasement floor offers 90 m<sup>2</sup> of customizable space for a gym, games room or more bedrooms. Among the outstanding features are underfloor heating, hotcold air conditioning , home automation system and alarm, as well as top quality finishes. This villa offers a privileged environment with contemporary design and all the necessary amenities for maximum comfort. Contact us for more information or to arrange a viewing and discover your new luxury home!