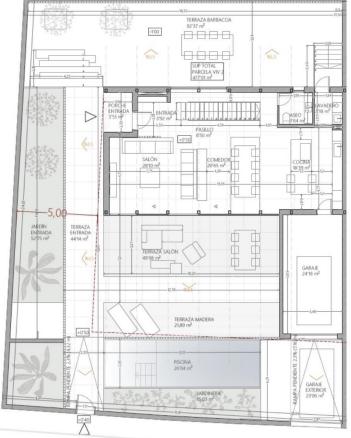

## PROPERTY GALLERY

| VIVIENDA 2              |             |                       |  |
|-------------------------|-------------|-----------------------|--|
| Estancia                |             | Sup útiles            |  |
|                         |             |                       |  |
| EXTERIOR                |             |                       |  |
| Terraza saló            | n           | 49,98 m²              |  |
| Terraza piscina madera  |             | 21,89 m²              |  |
| Garaje exterior         |             | 23,06 m²              |  |
| Terraza BBQ -1          |             | 92,37 m²              |  |
| Terraza Pisable entrada |             | 44,14 m <sup>2</sup>  |  |
| INTERIOR                | TOTAL ÚTIL: | 231,44 m <sup>2</sup> |  |
| Cocina                  |             | 18.39 m <sup>2</sup>  |  |
| Aseo                    |             | 3,64 m²               |  |
| Circulaciones PB        |             | 8,50 m²               |  |
| Cornedor                |             | 20,65 m²              |  |
| Salón                   |             | 28,10 m²              |  |
| Hall                    |             | 3,92 m²               |  |
| Recibidor               |             | 3,51 m²               |  |
| Lavadero                |             | 3,18 m²               |  |
| Garaje                  |             | 23,15 m²              |  |
| 000                     | TOTAL ÚTIL: | 113,03 m <sup>s</sup> |  |

| VIVIENDA 2                        |                     |                      |
|-----------------------------------|---------------------|----------------------|
| Estancia                          |                     | Superficies útile:   |
| Planta Prin                       | nera                |                      |
| EXTERIOR                          |                     |                      |
| Terraza garaje cubierta           |                     | 13,13 m <sup>2</sup> |
| Terraza garaje descubierto        |                     | 12,79 m <sup>2</sup> |
| Patio escalera acceso<br>solárium |                     | 5,27 m²              |
|                                   | TOTAL ÚTIL:         | 31,19 m²             |
| INTERIOR                          |                     |                      |
| Pasillo P1                        |                     | 9,28 m²              |
| Dormitorio                        | 1                   | 18,13 m <sup>2</sup> |
| Baño 1                            |                     | 5,11 m <sup>2</sup>  |
| Dormitorio                        | Dormitorio 2        | 11,89 m²             |
| Baño 2                            |                     | 3,05 m <sup>2</sup>  |
| Dormitorio 3                      |                     | 17,75 m <sup>2</sup> |
| Baño 3                            | Baño 3              | 3,66 m²              |
| Doble altura escalera             | 3,38 m <sup>2</sup> |                      |
| Doble altu                        | ra comedor          | 7,58 m²              |
| $\bigcirc$                        | TOTAL ÚTIL:         | 79,83 m²             |