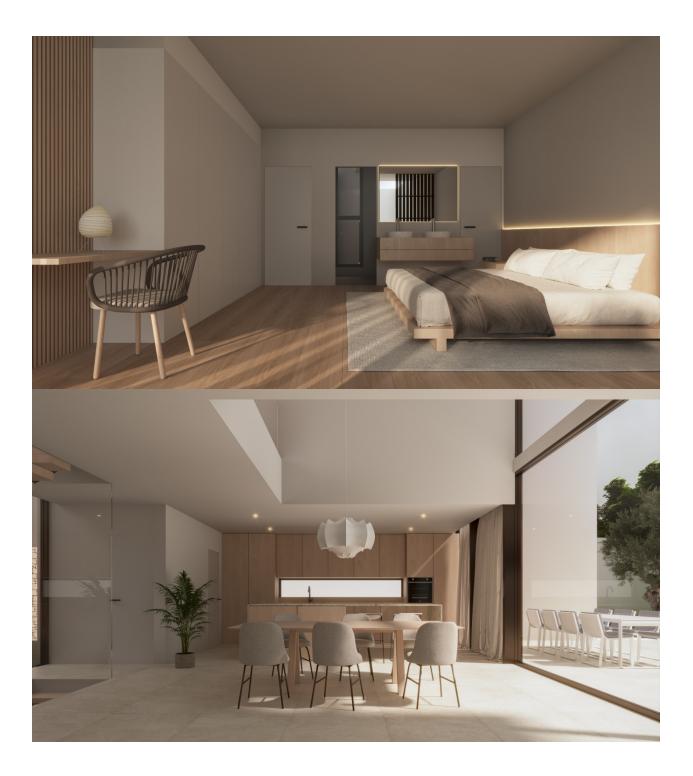

## DESCRIPTION

This exclusive modern design villa in Playa de Albir, Alfàs del Pi, Costa Blanca, is a newly built home that combines luxury, comfort and an unbeatable location, just a 15minute walk from the beach, with delivery scheduled for December 2024. The property has a constructed area of 339 m<sup>2</sup> on a plot of 480 m<sup>2</sup>, with a Mediterranean garden and a heated swimming pool. On the ground floor, an open space that combines a living room, dining room and kitchen with large windows and a double height that fills the entire house with natural light, connecting the interiors with the exteriors through interior patios, as well as including a garage with direct access to the house. On the first floor there are 3 ensuite bedrooms with access to a private terrace and a spectacular solarium with views of Puig Campana, the Sierra Bernia and the Sierra Helada. The semibasement floor offers 90 m<sup>2</sup> of customizable space for a gym, games room or more bedrooms. Among the outstanding features are underfloor heating, hotcold air conditioning , home automation system and alarm, as well as top quality finishes. This villa offers a privileged environment with contemporary design and all the necessary amenities for maximum comfort. Contact us for more information or to arrange a viewing and discover your new luxury home!