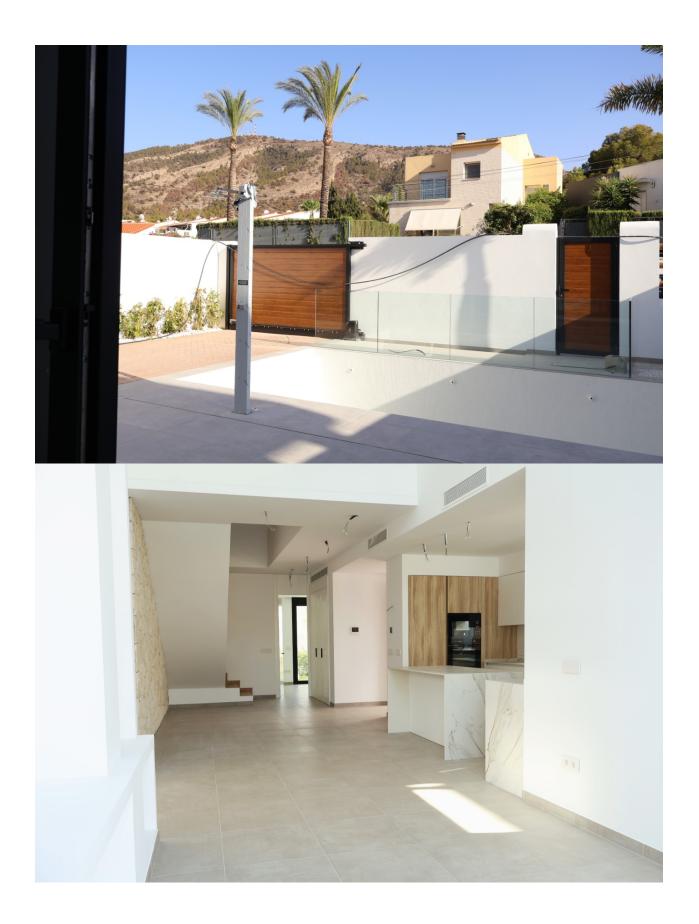

DESCRIPTION

Ibiza Residences is a new development in Albir that consists of a set of 10 villas evoking the Balearic Islands with idyllic architecture that achieves modernity without losing traditions, thanks to the use of noble and local materials. Its location allows you to walk to the beach and the center of Albir. Likewise, the natural park of the Sierra Helada allows you to enjoy nature within walking distance of home. Each of these villas has a garden, barbecue and private pool evoking the turquoise waters of the island and with a waterfall that slides to the pool. There is also the option of integrating a bench with jacuzzi and hydromassage jets. They consist of 4 bedrooms, two of them master suites located one on the ground floor and another on the top floor. The master suite on the ground floor has its own private garden and its shower in & out, while the master suite on the second floor has its own dressing room and integrated bathroom. All of them have fitted wardrobes. Arrangement of 3 bathrooms and 1 toilet resolved of porcelain type material of 1st quality. Living room with double height, American kitchen equipped with top quality appliances, cellar, interior garden with skylight, staircase and large windows to the gardens and terraces. Installation of Aerothermal for hot water, installation of A / C by heat pump and ducts, and underfloor heating circuit. You also have the optional possibility of installing a home automation system. The plots of these villas are from 321 m2 to 448 m2.