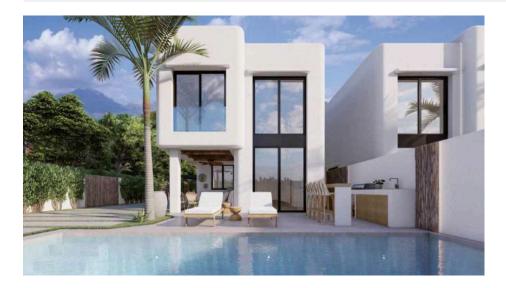

DESCRIPTION

Ibiza Residences is a new development in Albir that consists of a set of 10 villas evoking the Balearic Islands with idyllic architecture that achieves modernity without losing traditions, thanks to the use of noble and local materials. Its location allows you to walk to the beach and the center of Albir. Likewise, the natural park of the Sierra Helada allows you to enjoy nature within walking distance of home. Each of these villas has a garden, barbecue and private pool evoking the turquoise waters of the island and with a waterfall that slides to the pool. There is also the option of integrating a bench with jacuzzi and hydromassage jets. They consist of 4 bedrooms, two of them master suites located one on the ground floor and another on the top floor. The master suite on the ground floor has its own private garden and its shower in & out, while the master suite on the second floor has its own dressing room and integrated bathroom. All of them have fitted wardrobes. Arrangement of 3 bathrooms and 1 toilet resolved of porcelain type material of 1st quality. Living room with double height, American kitchen equipped with top quality appliances, cellar, interior garden with skylight, staircase and large windows to the gardens and terraces. Installation of Aerothermal for hot water, installation of A / C by heat pump and ducts, and underfloor heating circuit. You also have the optional possibility of installing a home automation system. The plots of these villas are from 321 m2 to 448 m2.