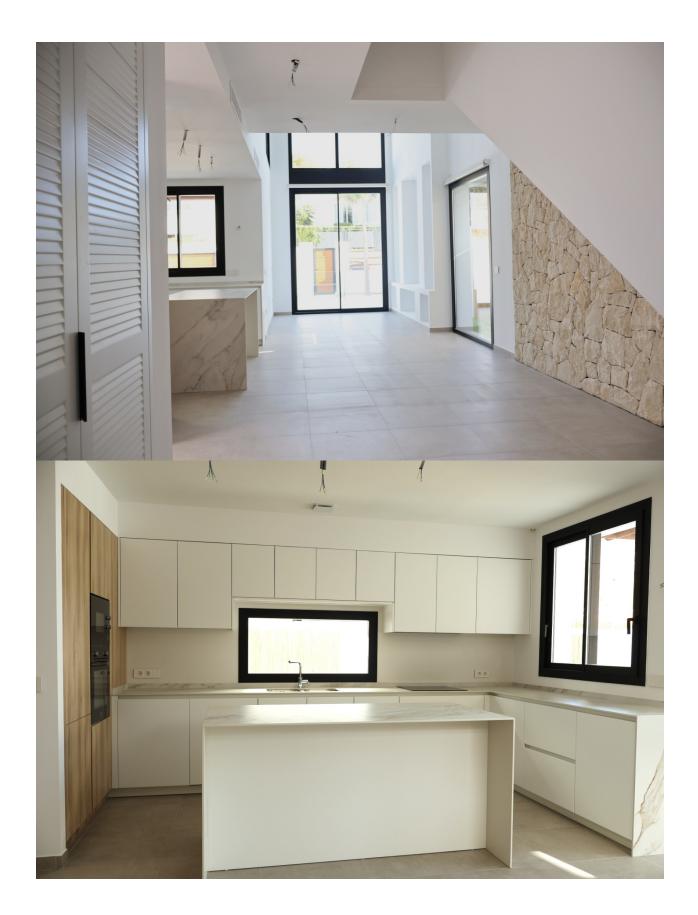

DESCRIPTION

Ibiza Residences is a new development in Albir that consists of a set of 10 villas evoking the Balearic Islands with idyllic architecture that achieves modernity without losing traditions, thanks to the use of noble and local materials. Its location allows you to walk to the beach and the center of Albir. Likewise, the natural park of the Sierra Helada allows you to enjoy nature within walking distance of home. Each of these villas has a garden, barbecue and private pool evoking the turquoise waters of the island and with a waterfall that slides to the pool. There is also the option of integrating a bench with jacuzzi and hydromassage jets. They consist of 4 bedrooms, two of them master suites located one on the ground floor and another on the top floor. The master suite on the ground floor has its own private garden and its shower in & out, while the master suite on the second floor has its own dressing room and integrated bathroom. All of them have fitted wardrobes. Arrangement of 3 bathrooms and 1 toilet resolved of porcelain type material of 1st quality. Living room with double height, American kitchen equipped with top quality appliances, cellar, interior garden with skylight, staircase and large windows to the gardens and terraces. Installation of Aerothermal for hot water, installation of A / C by heat pump and ducts, and underfloor heating circuit. You also have the optional possibility of installing a home automation system. The plots of these villas are from 321 m2 to 448 m2.