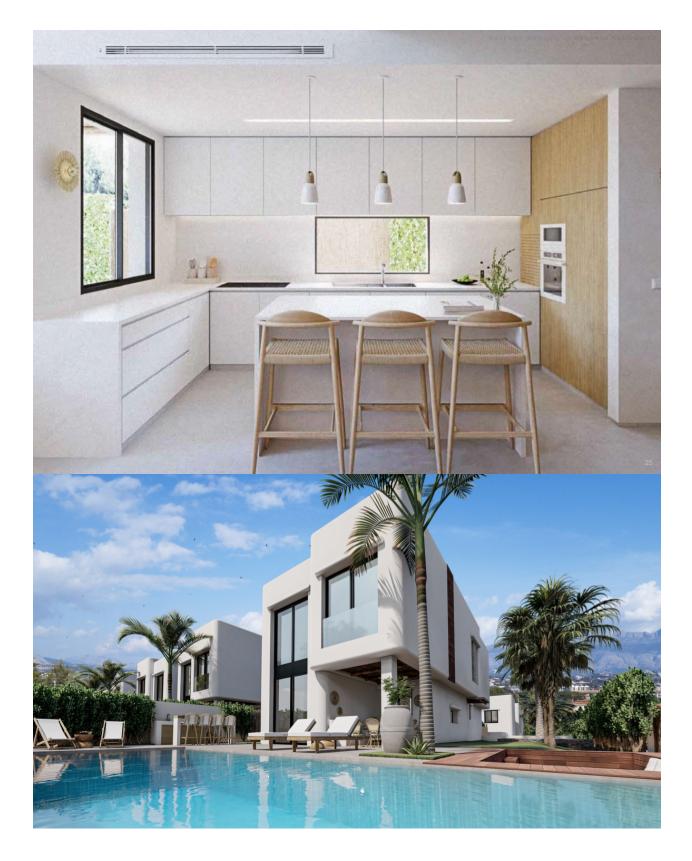

DESCRIPTION

Ibiza Residences is a new development in Albir that consists of a set of 10 villas evoking the Balearic Islands with idyllic architecture that achieves modernity without losing traditions, thanks to the use of noble and local materials. Its location allows you to walk to the beach and the center of Albir. Likewise, the natural park of the Sierra Helada allows you to enjoy nature within walking distance of home. Each of these villas has a garden, barbecue and private pool evoking the turquoise waters of the island and with a waterfall that slides to the pool. There is also the option of integrating a bench with jacuzzi and hydromassage jets. They consist of 4 bedrooms, two of them master suites located one on the ground floor and another on the top floor. The master suite on the ground floor has its own private garden and its shower in & out, while the master suite on the second floor has its own dressing room and integrated bathroom. All of them have fitted wardrobes. Arrangement of 3 bathrooms and 1 toilet resolved of porcelain type material of 1st quality. Living room with double height, American kitchen equipped with top quality appliances, cellar, interior garden with skylight, staircase and large windows to the gardens and terraces. Installation of Aerothermal for hot water, installation of A / C by heat pump and ducts, and underfloor heating circuit. You also have the optional possibility of installing a home automation system. The plots of these villas are from 321 m2 to 448 m2.