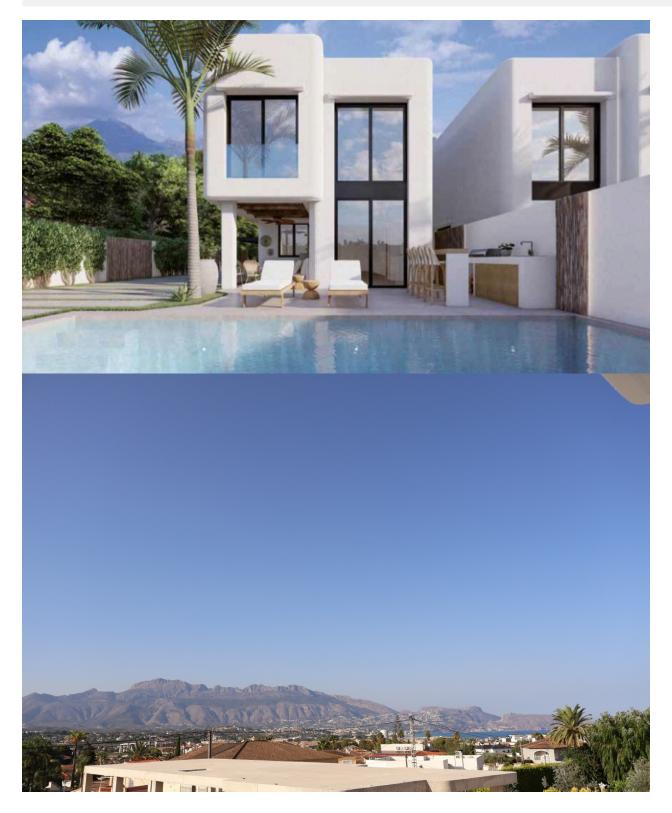

DESCRIPTION

Ibiza Residences is a new development in Albir that consists of a set of 10 villas evoking the Balearic Islands with idyllic architecture that achieves modernity without losing traditions, thanks to the use of noble and local materials. Its location allows you to walk to the beach and the center of Albir. Likewise, the natural park of the Sierra Helada allows you to enjoy nature within walking distance of home. Each of these villas has a garden, barbecue and private pool evoking the turquoise waters of the island and with a waterfall that slides to the pool. There is also the option of integrating a bench with jacuzzi and hydromassage jets. They consist of 4 bedrooms, two of them master suites located one on the ground floor and another on the top floor. The master suite on the ground floor has its own private garden and its shower in & out, while the master suite on the second floor has its own dressing room and integrated bathroom. All of them have fitted wardrobes. Arrangement of 3 bathrooms and 1 toilet resolved of porcelain type material of 1st quality. Living room with double height, American kitchen equipped with top quality appliances, cellar, interior garden with skylight, staircase and large windows to the gardens and terraces. Installation of Aerothermal for hot water, installation of A / C by heat pump and ducts, and underfloor heating circuit. You also have the optional possibility of installing a home automation system. The plots of these villas are from 321 m2 to 448 m2.