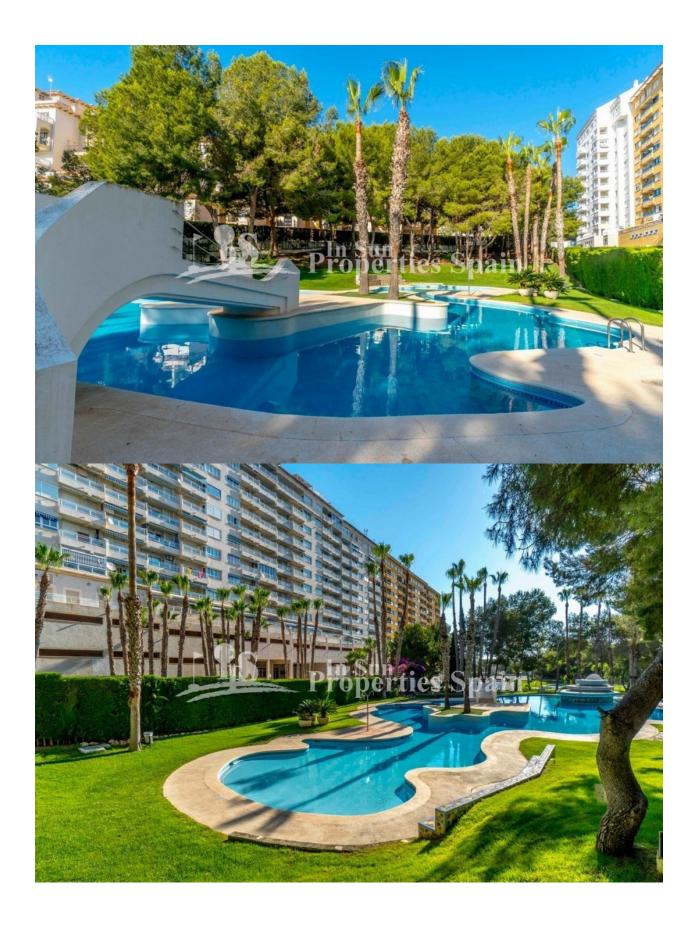

## **DESCRIPTION**

This lovely apartment is on the 5th floor with southeast orientation, situated in a beautiful Residential in Dehesa de Campoamor. The property has 80m2 and a terrace of 8m2, and consists of 2 bedrooms, 2 bathrooms, living-dining room, open plan fully fitted and equipped kitchen and from the terrace you can enjoy wonderful open panoramic views to the sea and the pinewoods of Campoamor, as well as the communal areas of the Residential. Underground parking and storage room included in the price! The Urbanisation has green areas to relax, communal swimming pool and sports areas such as tennis and paddle courts. At 800m from the beach. All amenities nearby, bars, restaurants, supermarkets, pharmacy, ZENIA BOULEVARD shopping centre, spectacular beaches and several award winning golf courses. 40 min from Murcia/ Corvera and Alicante/ El Altet airports.

Terrasse couverteCourt de tennis

Jard RIVER Communauté

Palm

PlaygroundPaysagepaddle

Cuisine

• Cuisine équipée

Communauté : 70 €

"Experience our experience - Because you deserve the best"