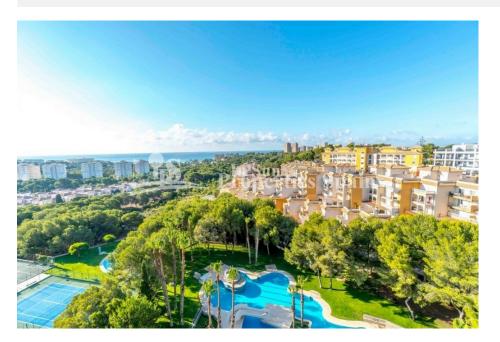

## **DESCRIPTION**

This lovely apartment is on the 5th floor with southeast orientation, situated in a beautiful Residential in Dehesa de Campoamor. The property has 80m2 and a terrace of 8m2, and consists of 2 bedrooms, 2 bathrooms, living-dining room, open plan fully fitted and equipped kitchen and from the terrace you can enjoy wonderful open panoramic views to the sea and the pinewoods of Campoamor, as well as the communal areas of the Residential. Underground parking and storage room included in the price! The Urbanisation has green areas to relax, communal swimming pool and sports areas such as tennis and paddle courts. At 800m from the beach. All amenities nearby, bars, restaurants, supermarkets, pharmacy, ZENIA BOULEVARD shopping centre, spectacular beaches and several award winning golf courses. 40 min from Murcia/ Corvera and Alicante/ El Altet airports.