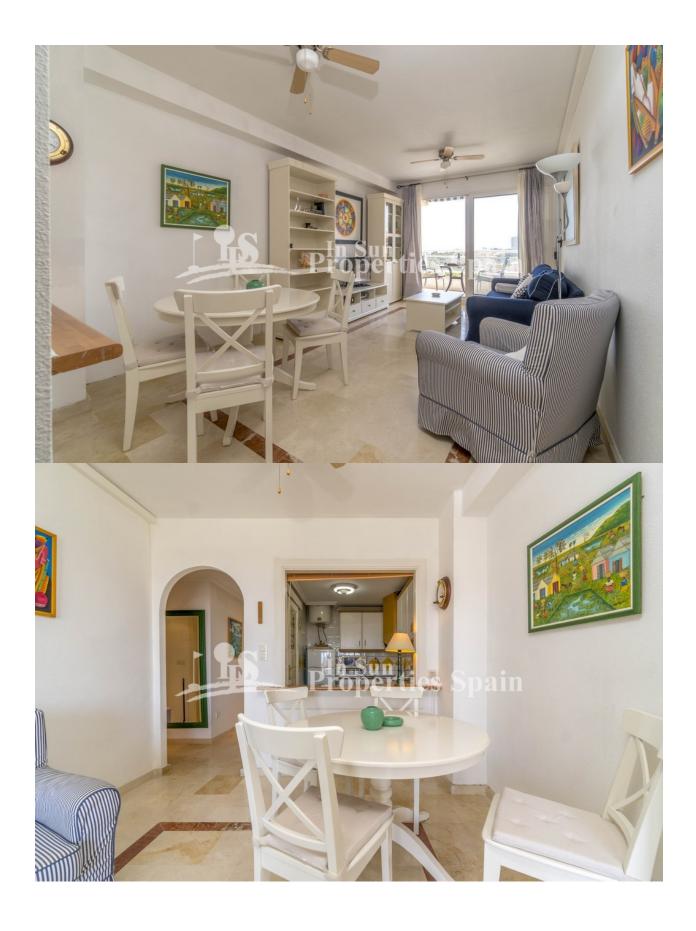

## **DESCRIPTION**

This lovely apartment is on the 5th floor with southeast orientation, situated in a beautiful Residential in Dehesa de Campoamor. The property has 80m2 and a terrace of 8m2, and consists of 2 bedrooms, 2 bathrooms, living-dining room, open plan fully fitted and equipped kitchen and from the terrace you can enjoy wonderful open panoramic views to the sea and the pinewoods of Campoamor, as well as the communal areas of the Residential. Underground parking and storage room included in the price! The Urbanisation has green areas to relax, communal swimming pool and sports areas such as tennis and paddle courts. At 800m from the beach. All amenities nearby, bars, restaurants, supermarkets, pharmacy, ZENIA BOULEVARD shopping centre, spectacular beaches and several award winning golf courses. 40 min from Murcia/ Corvera and Alicante/ El Altet airports.