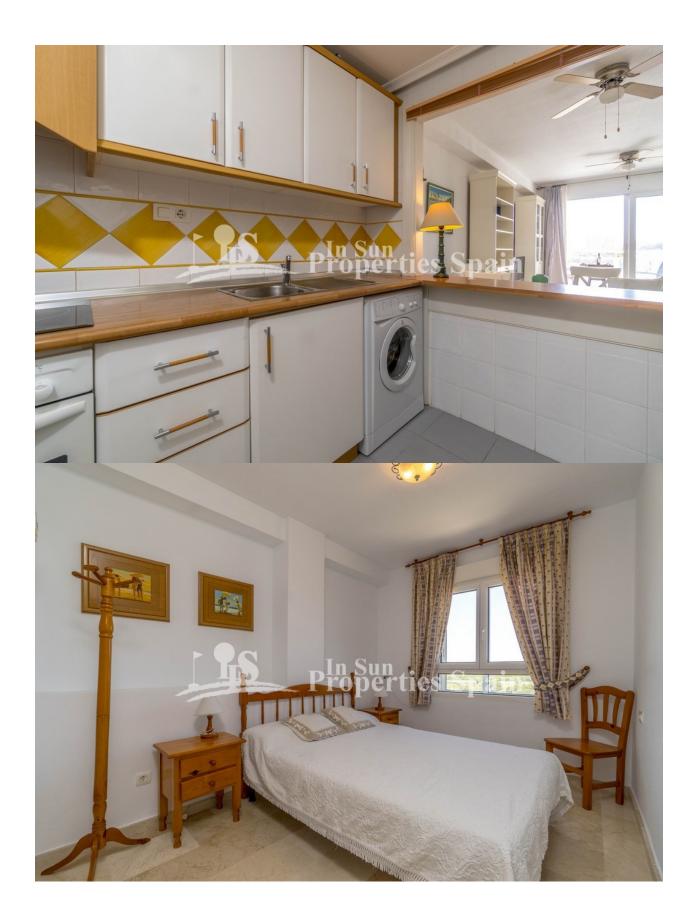

## **DESCRIPTION**

This lovely apartment is on the 5th floor with southeast orientation, situated in a beautiful Residential in Dehesa de Campoamor. The property has 80m2 and a terrace of 8m2, and consists of 2 bedrooms, 2 bathrooms, living-dining room, open plan fully fitted and equipped kitchen and from the terrace you can enjoy wonderful open panoramic views to the sea and the pinewoods of Campoamor, as well as the communal areas of the Residential. Underground parking and storage room included in the price! The Urbanisation has green areas to relax, communal swimming pool and sports areas such as tennis and paddle courts. At 800m from the beach. All amenities nearby, bars, restaurants, supermarkets, pharmacy, ZENIA BOULEVARD shopping centre, spectacular beaches and several award winning golf courses. 40 min from Murcia/ Corvera and Alicante/ El Altet airports.