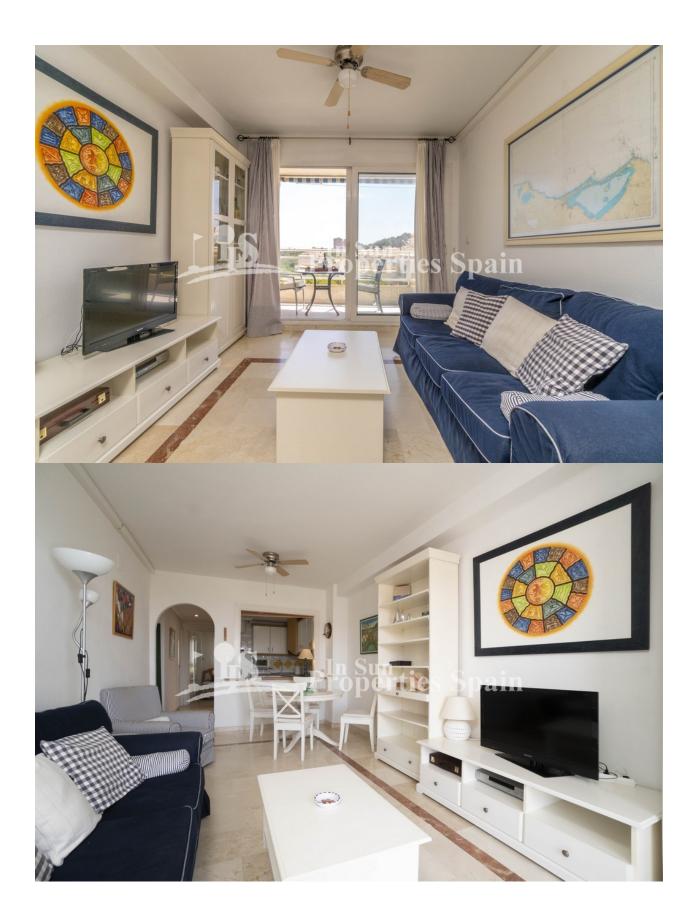

## **DESCRIPTION**

This lovely apartment is on the 5th floor with southeast orientation, situated in a beautiful Residential in Dehesa de Campoamor. The property has 80m2 and a terrace of 8m2, and consists of 2 bedrooms, 2 bathrooms, living-dining room, open plan fully fitted and equipped kitchen and from the terrace you can enjoy wonderful open panoramic views to the sea and the pinewoods of Campoamor, as well as the communal areas of the Residential. Underground parking and storage room included in the price! The Urbanisation has green areas to relax, communal swimming pool and sports areas such as tennis and paddle courts. At 800m from the beach. All amenities nearby, bars, restaurants, supermarkets, pharmacy, ZENIA BOULEVARD shopping centre, spectacular beaches and several award winning golf courses. 40 min from Murcia/ Corvera and Alicante/ El Altet airports.