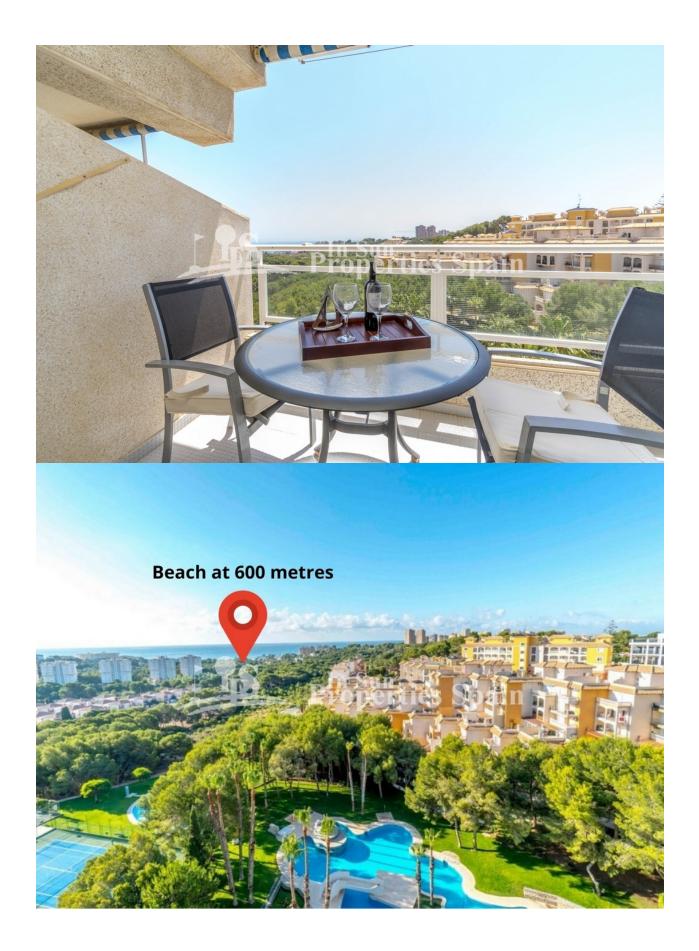

## **DESCRIPTION**

This lovely apartment is on the 5th floor with southeast orientation, situated in a beautiful Residential in Dehesa de Campoamor. The property has 80m2 and a terrace of 8m2, and consists of 2 bedrooms, 2 bathrooms, living-dining room, open plan fully fitted and equipped kitchen and from the terrace you can enjoy wonderful open panoramic views to the sea and the pinewoods of Campoamor, as well as the communal areas of the Residential. Underground parking and storage room included in the price! The Urbanisation has green areas to relax, communal swimming pool and sports areas such as tennis and paddle courts. At 800m from the beach. All amenities nearby, bars, restaurants, supermarkets, pharmacy, ZENIA BOULEVARD shopping centre, spectacular beaches and several award winning golf courses. 40 min from Murcia/ Corvera and Alicante/ El Altet airports.