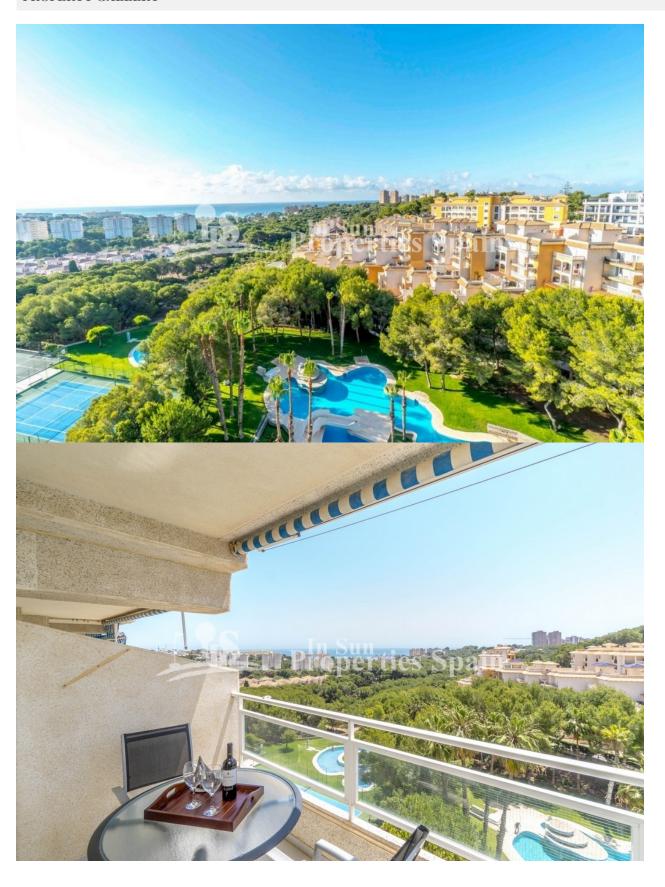

## **DESCRIPTION**

This lovely apartment is on the 5th floor with southeast orientation, situated in a beautiful Residential in Dehesa de Campoamor. The property has 80m2 and a terrace of 8m2, and consists of 2 bedrooms, 2 bathrooms, living-dining room, open plan fully fitted and equipped kitchen and from the terrace you can enjoy wonderful open panoramic views to the sea and the pinewoods of Campoamor, as well as the communal areas of the Residential. Underground parking and storage room included in the price! The Urbanisation has green areas to relax, communal swimming pool and sports areas such as tennis and paddle courts. At 800m from the beach. All amenities nearby, bars, restaurants, supermarkets, pharmacy, ZENIA BOULEVARD shopping centre, spectacular beaches and several award winning golf courses. 40 min from Murcia/ Corvera and Alicante/ El Altet airports.