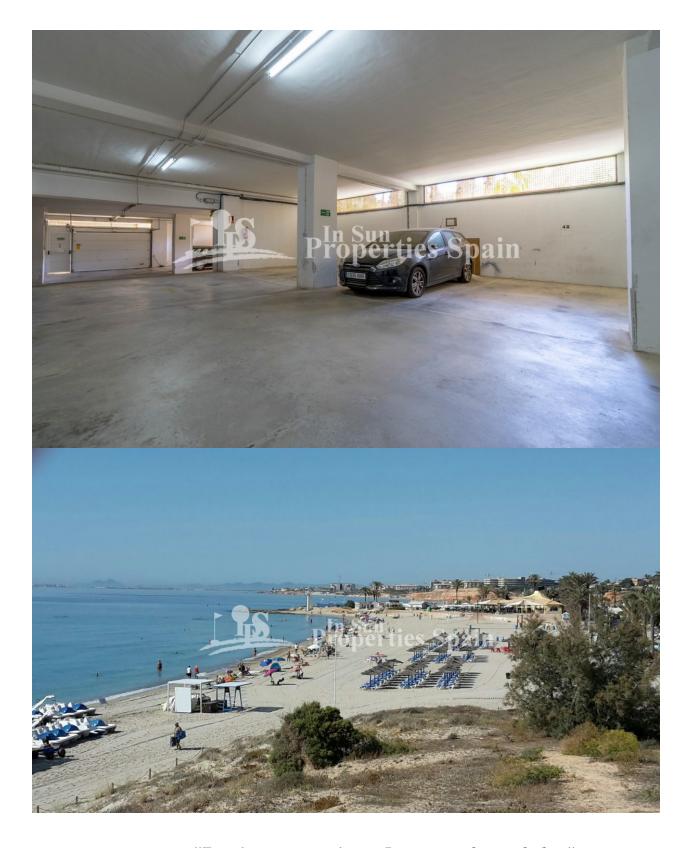

## **DESCRIPTION**

This lovely apartment is on the 5th floor with southeast orientation, situated in a beautiful Residential in Dehesa de Campoamor. The property has 80m2 and a terrace of 8m2, and consists of 2 bedrooms, 2 bathrooms, living-dining room, open plan fully fitted and equipped kitchen and from the terrace you can enjoy wonderful open panoramic views to the sea and the pinewoods of Campoamor, as well as the communal areas of the Residential. Underground parking and storage room included in the price! The Urbanisation has green areas to relax, communal swimming pool and sports areas such as tennis and paddle courts. At 800m from the beach. All amenities nearby, bars, restaurants, supermarkets, pharmacy, ZENIA BOULEVARD shopping centre, spectacular beaches and several award winning golf courses. 40 min from Murcia/ Corvera and Alicante/ El Altet airports.