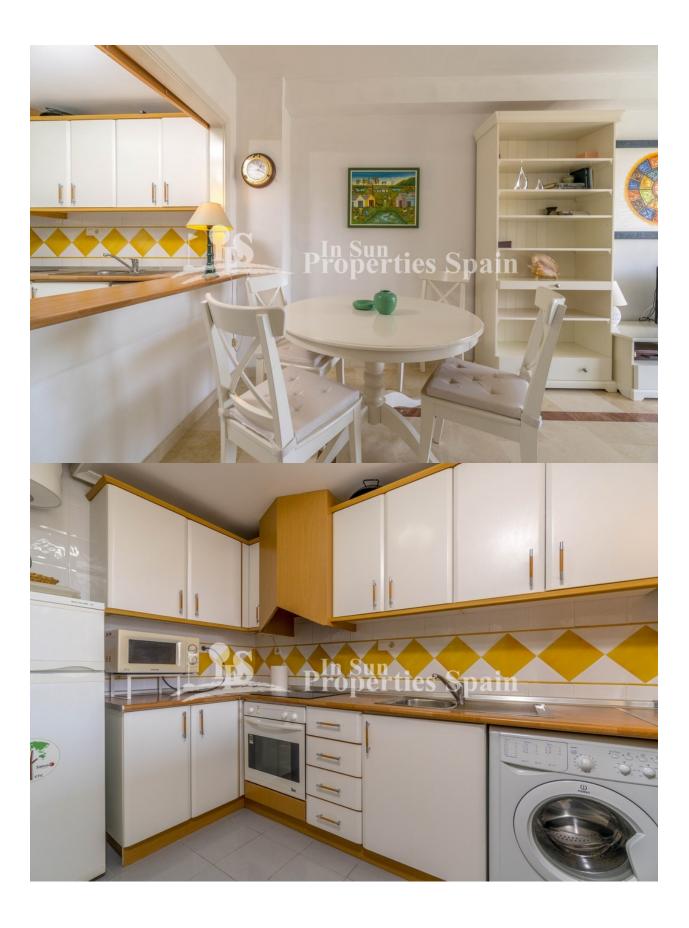

## **DESCRIPTION**

This lovely apartment is on the 5th floor with southeast orientation, situated in a beautiful Residential in Dehesa de Campoamor. The property has 80m2 and a terrace of 8m2, and consists of 2 bedrooms, 2 bathrooms, living-dining room, open plan fully fitted and equipped kitchen and from the terrace you can enjoy wonderful open panoramic views to the sea and the pinewoods of Campoamor, as well as the communal areas of the Residential. Underground parking and storage room included in the price! The Urbanisation has green areas to relax, communal swimming pool and sports areas such as tennis and paddle courts. At 800m from the beach. All amenities nearby, bars, restaurants, supermarkets, pharmacy, ZENIA BOULEVARD shopping centre, spectacular beaches and several award winning golf courses. 40 min from Murcia/ Corvera and Alicante/ El Altet airports.