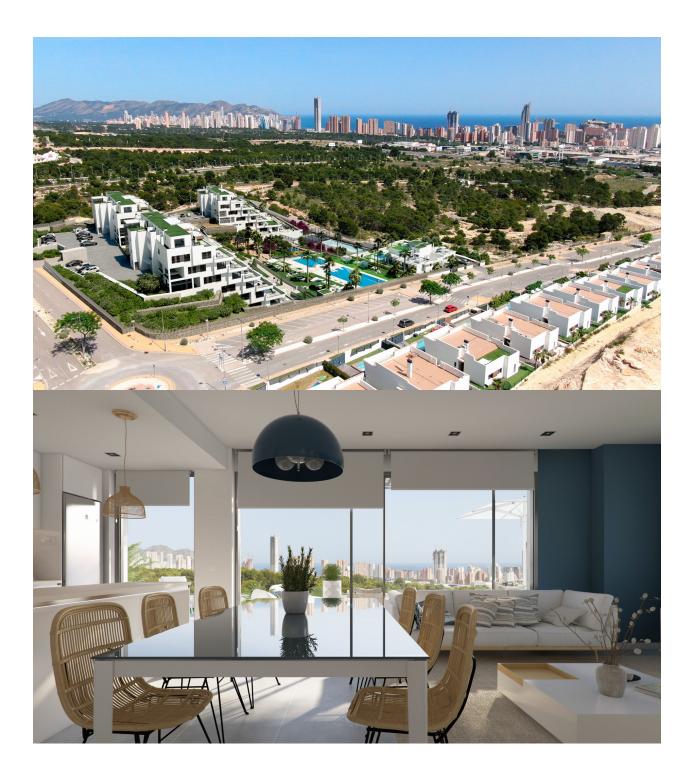

## DESCRIPTION

Fantastic development of duplex apartments with spectacular views of the benidorm skyline. The common areas are completed with a paddle tennis court, playground, biohealthy exercise area, gyms, garden areas for walking, canine gym, recreation rooms, coworking rooms, gourmet room, gazebo and heated pool. The houses have been equipped with large terraces overlooking the Mediterranean and large windows, which connect the outdoor areas with the interior, resulting in very spacious rooms with lots of natural light. On the terrace stands a modern lattice that sieves the sun's rays. These homes have 2/3 bedrooms and 2/3 bathrooms, kitchen equipped with appliances and integrated into the living room, a large garden, parking and basement with natural lighting and independent access.