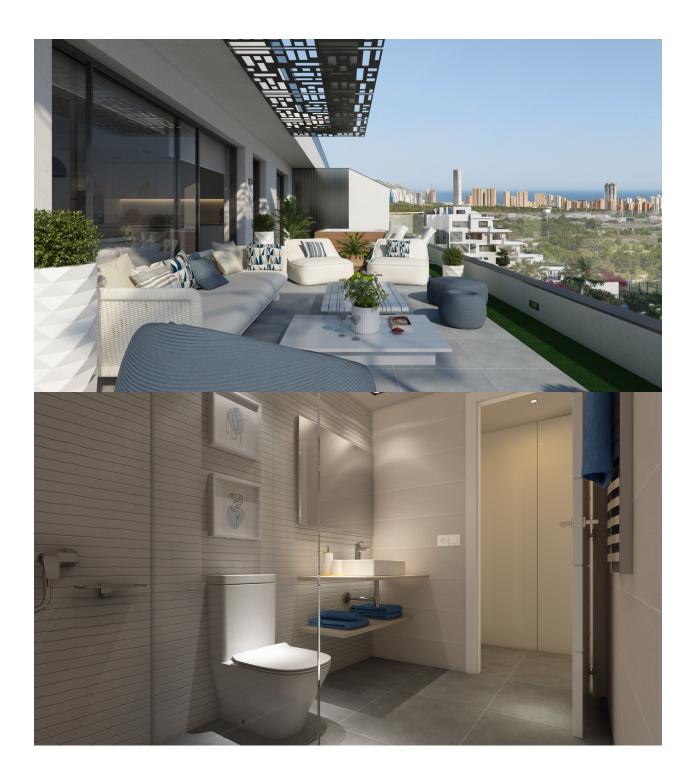

## DESCRIPTION

Fantastic development of duplex apartments with spectacular views of the benidorm skyline. The common areas are completed with a paddle tennis court, playground, biohealthy exercise area, gyms, garden areas for walking, canine gym, recreation rooms, coworking rooms, gourmet room, gazebo and heated pool. The houses have been equipped with large terraces overlooking the Mediterranean and large windows, which connect the outdoor areas with the interior, resulting in very spacious rooms with lots of natural light. On the terrace stands a modern lattice that sieves the sun's rays. These homes have 2/3 bedrooms and 2/3 bathrooms, kitchen equipped with appliances and integrated into the living room, a large garden, parking and basement with natural lighting and independent access.