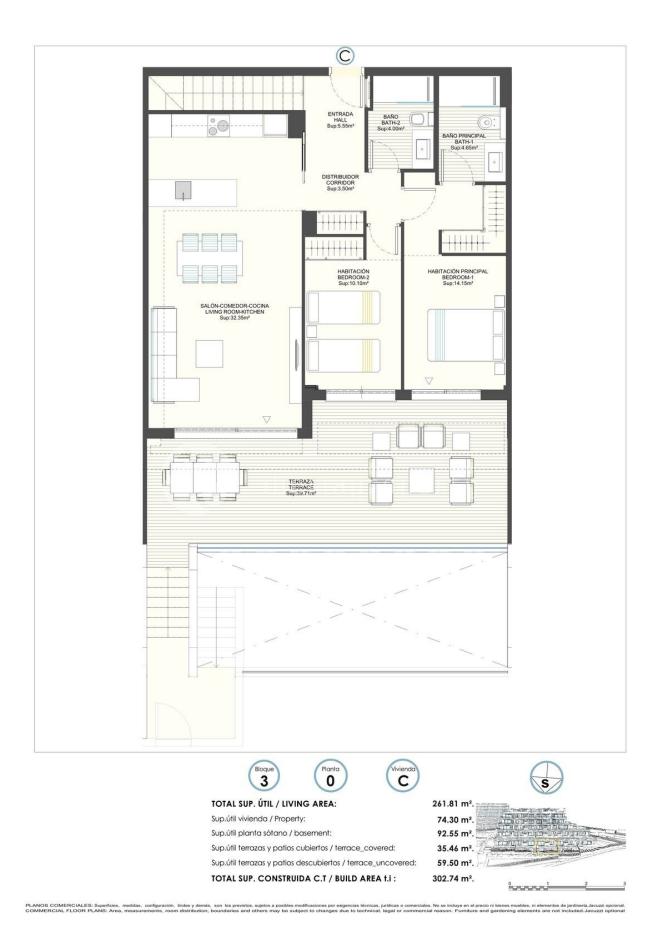

## PROPERTY GALLERY

PLANOS COMERCIALES: Superficies, medidas, configuración, lindes y demás, son los previatos, sujetos a posibles modificaciones por exigencias técnicas, jurísticas o comerciales. No se incluye en el precio ni bienes muebles, ni elementos de jardinerja. Jacuzzi opcional, COMMERCIAL FLOOR PLANS: Area, measurements, room distribution, boundaries and others may be subject to changes due to technical, legal or commercial reason. Furniture and gardening elements are not included. Jacuzzi opcional