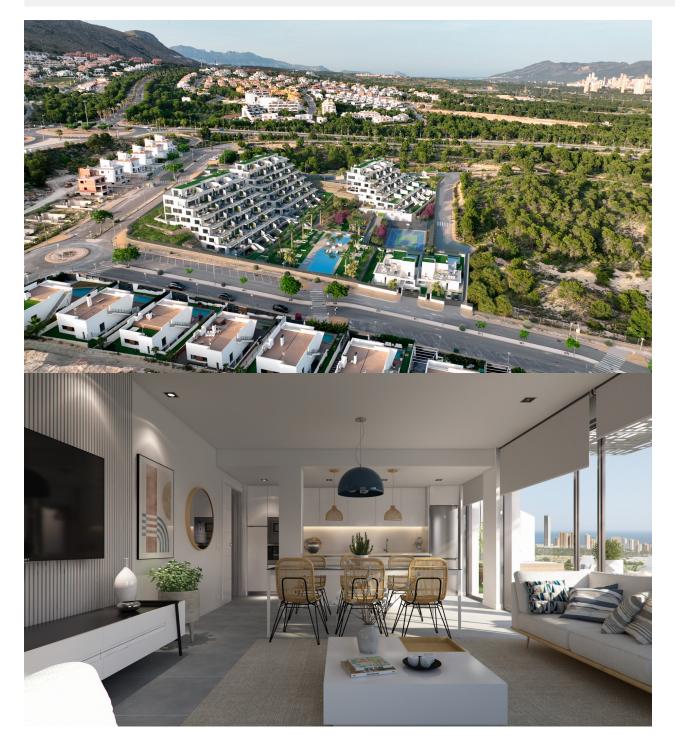

## DESCRIPTION

Fantastic development of duplex apartments with spectacular views of the benidorm skyline. The common areas are completed with a paddle tennis court, playground, biohealthy exercise area, gyms, garden areas for walking, canine gym, recreation rooms, coworking rooms, gourmet room, gazebo and heated pool. The houses have been equipped with large terraces overlooking the Mediterranean and large windows, which connect the outdoor areas with the interior, resulting in very spacious rooms with lots of natural light. On the terrace stands a modern lattice that sieves the sun's rays. These homes have 2/3 bedrooms and 2/3 bathrooms, kitchen equipped with appliances and integrated into the living room, a large garden, parking and basement with natural lighting and independent access.