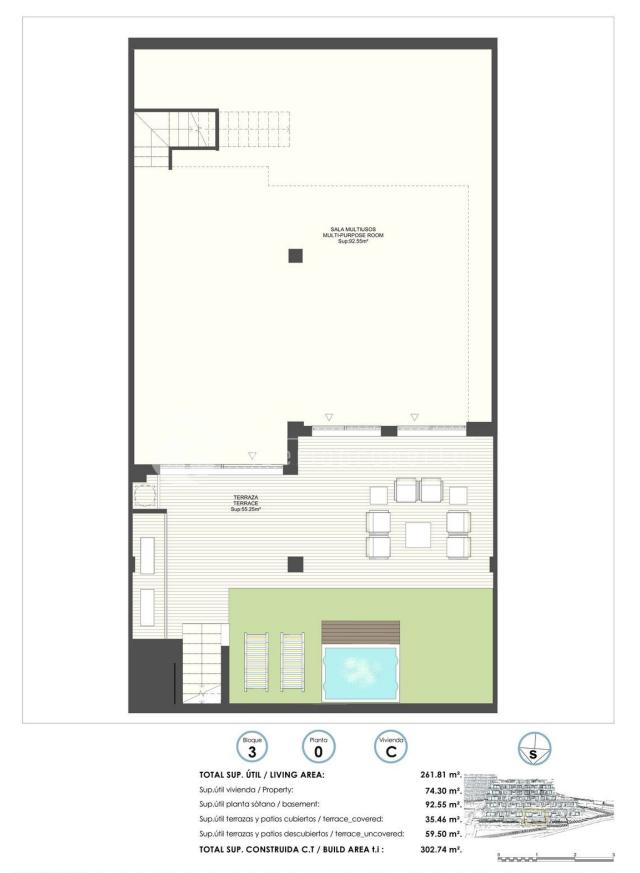

## PROPERTY GALLERY

PLANOS COMERCIALES: Superficies, medidas, configuración, lindes y demás, son los previatos, sujetos a posibles modificaciones por exigencias técnicas, jurísticas o comerciales. No se incluye en el precio ni bienes muebles, ni elementos de jardinerja. Jacuzzi opcional, COMMERCIAL FLOOR PLANS: Area, measurements, room distribution, boundaries and others may be subject to changes due to technical, legal or commercial reason. Furniture and gardening elements are not included. Jacuzzi opcional