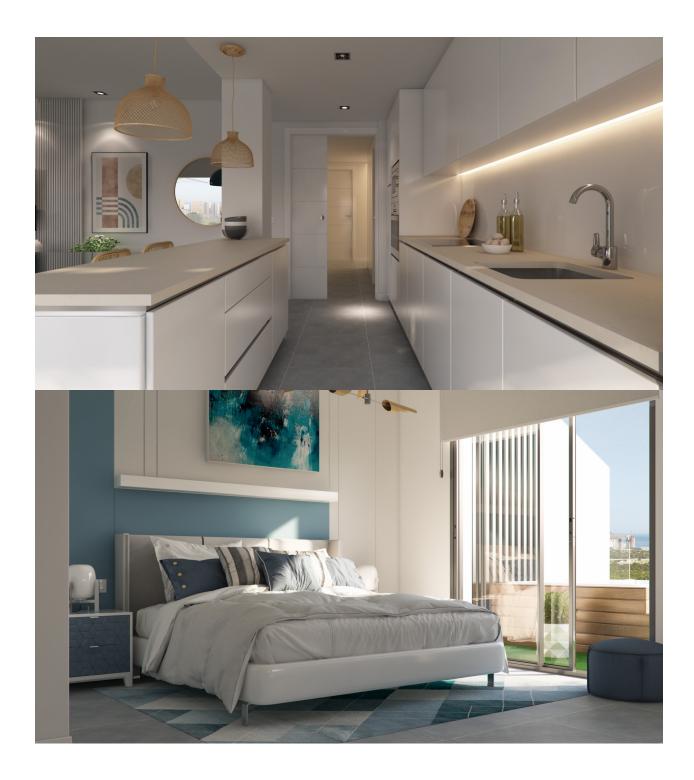

## DESCRIPTION

Fantastic development of duplex apartments with spectacular views of the benidorm skyline. The common areas are completed with a paddle tennis court, playground, biohealthy exercise area, gyms, garden areas for walking, canine gym, recreation rooms, coworking rooms, gourmet room, gazebo and heated pool. The houses have been equipped with large terraces overlooking the Mediterranean and large windows, which connect the outdoor areas with the interior, resulting in very spacious rooms with lots of natural light. On the terrace stands a modern lattice that sieves the sun's rays. These homes have 2/3 bedrooms and 2/3 bathrooms, kitchen equipped with appliances and integrated into the living room, a large garden, parking and basement with natural lighting and independent access.