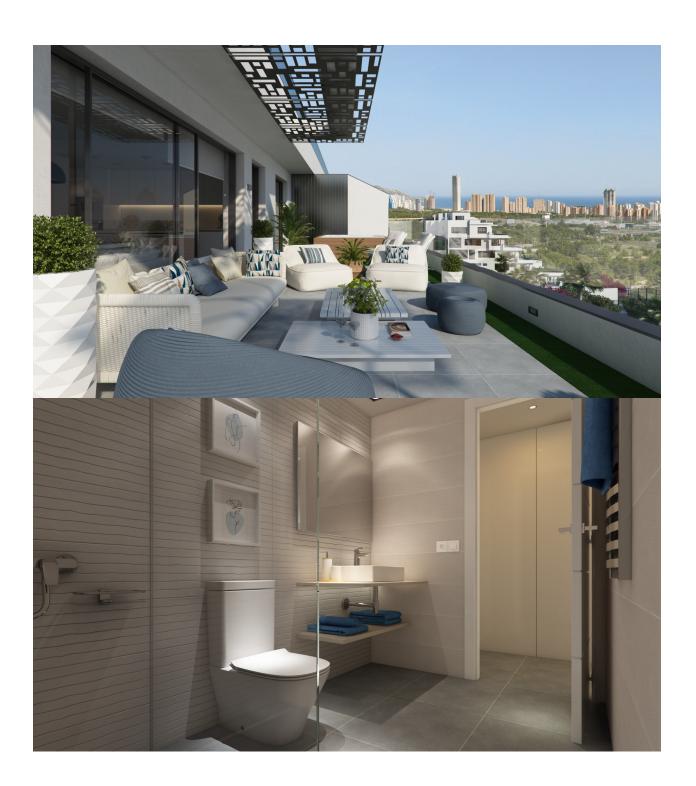

## **DESCRIPTION**

Fantastic promotion of apartments with spectacular views of the skyline of Benidorm. The common areas are completed with a paddle tennis court, playground, biohealthy exercise area, gyms, garden areas for walking, canine gym, recreation rooms, coworking rooms, gourmet room, gazebo and heated pool. The houses have been equipped with large terraces overlooking the Mediterranean and large windows, which connect the outdoor areas with the interior, resulting in very spacious rooms with lots of natural light. On the terrace stands a modern lattice that sieves the sun's rays. These houses have 2/3 bedrooms and 2/3 bathrooms, kitchen equipped with appliances and integrated into the living room, a large garden, parking.