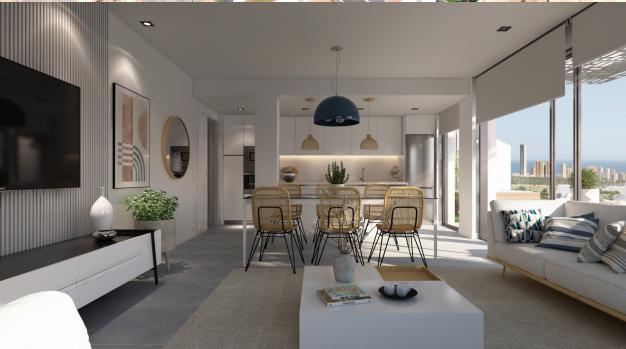

## **DESCRIPTION**

Fantastic promotion of apartments with spectacular views of the skyline of Benidorm. The common areas are completed with a paddle tennis court, playground, biohealthy exercise area, gyms, garden areas for walking, canine gym, recreation rooms, coworking rooms, gourmet room, gazebo and heated pool. The houses have been equipped with large terraces overlooking the Mediterranean and large windows, which connect the outdoor areas with the interior, resulting in very spacious rooms with lots of natural light. On the terrace stands a modern lattice that sieves the sun's rays. These houses have 2/3 bedrooms and 2/3 bathrooms, kitchen equipped with appliances and integrated into the living room, a large garden, parking.