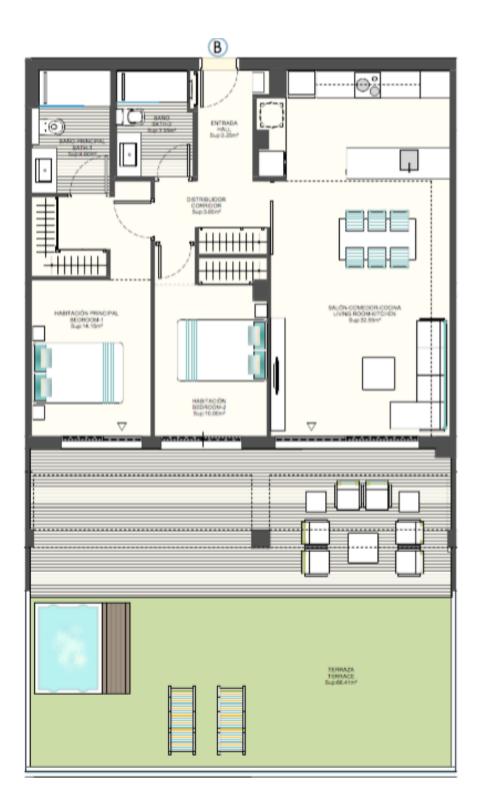

## REF: # 9877

| INFO                |             |  |  |
|---------------------|-------------|--|--|
| PRIX:               | 340.000 €   |  |  |
| Type de propriété:  | Appartement |  |  |
| Emplacement:        |             |  |  |
| Chambres à coucher: | 2           |  |  |
| Ba ENFANTS:         | 2           |  |  |
| Built:              | 165 (m2)    |  |  |
| pas:                | -           |  |  |
| Terrasse:           | 34 (m2)     |  |  |
| A ENFANTS:          | -           |  |  |
| de plante:          | -           |  |  |
| MESSAGE             | -           |  |  |

## **DESCRIPTION**

Fantastic promotion of apartments with spectacular views of the skyline of Benidorm. The common areas are completed with a paddle tennis court, playground, biohealthy exercise area, gyms, garden areas for walking, canine gym, recreation rooms, coworking rooms, gourmet room, gazebo and heated pool. The houses have been equipped with large terraces overlooking the Mediterranean and large windows, which connect the outdoor areas with the interior, resulting in very spacious rooms with lots of natural light. On the terrace stands a modern lattice that sieves the sun's rays. These houses have 2/3 bedrooms and 2/3 bathrooms, kitchen equipped with appliances and integrated into the living room, a large garden, parking.