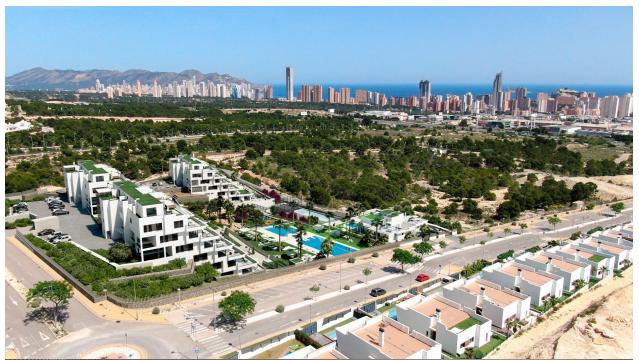

## **DESCRIPTION**

Fantastic promotion of apartments with spectacular views of the skyline of Benidorm. The common areas are completed with a paddle tennis court, playground, biohealthy exercise area, gyms, garden areas for walking, canine gym, recreation rooms, coworking rooms, gourmet room, gazebo and heated pool. The houses have been equipped with large terraces overlooking the Mediterranean and large windows, which connect the outdoor areas with the interior, resulting in very spacious rooms with lots of natural light. On the terrace stands a modern lattice that sieves the sun's rays. These houses have 2/3 bedrooms and 2/3 bathrooms, kitchen equipped with appliances and integrated into the living room, a large garden, parking.