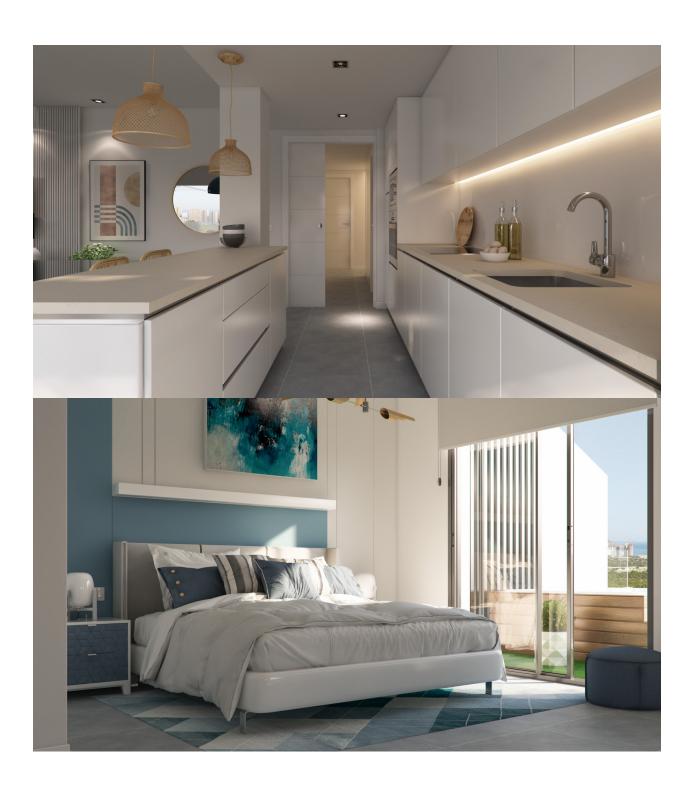

## **DESCRIPTION**

Fantastic promotion of apartments with spectacular views of the skyline of Benidorm. The common areas are completed with a paddle tennis court, playground, biohealthy exercise area, gyms, garden areas for walking, canine gym, recreation rooms, coworking rooms, gourmet room, gazebo and heated pool. The houses have been equipped with large terraces overlooking the Mediterranean and large windows, which connect the outdoor areas with the interior, resulting in very spacious rooms with lots of natural light. On the terrace stands a modern lattice that sieves the sun's rays. These houses have 2/3 bedrooms and 2/3 bathrooms, kitchen equipped with appliances and integrated into the living room, a large garden, parking.