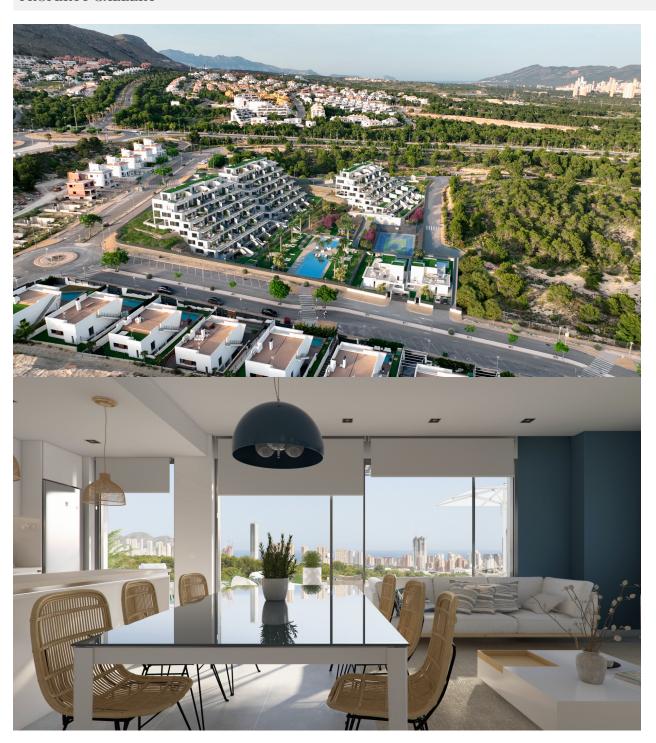

## **DESCRIPTION**

Fantastic promotion of apartments with spectacular views of the skyline of Benidorm. The common areas are completed with a paddle tennis court, playground, biohealthy exercise area, gyms, garden areas for walking, canine gym, recreation rooms, coworking rooms, gourmet room, gazebo and heated pool. The houses have been equipped with large terraces overlooking the Mediterranean and large windows, which connect the outdoor areas with the interior, resulting in very spacious rooms with lots of natural light. On the terrace stands a modern lattice that sieves the sun's rays. These houses have 2/3 bedrooms and 2/3 bathrooms, kitchen equipped with appliances and integrated into the living room, a large garden, parking.