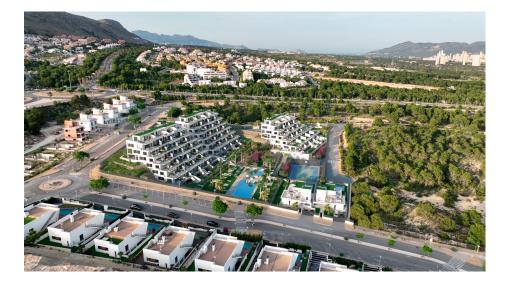

## **DESCRIPTION**

Fantastic promotion of apartments with spectacular views of the skyline of Benidorm. The common areas are completed with a paddle tennis court, playground, biohealthy exercise area, gyms, garden areas for walking, canine gym, recreation rooms, coworking rooms, gourmet room, gazebo and heated pool. The houses have been equipped with large terraces overlooking the Mediterranean and large windows, which connect the outdoor areas with the interior, resulting in very spacious rooms with lots of natural light. On the terrace stands a modern lattice that sieves the sun's rays. These houses have 2/3 bedrooms and 2/3 bathrooms, kitchen equipped with appliances and integrated into the living room, a large garden, parking.