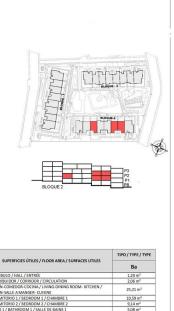

#### **EXTRA**

- Cuve extérieure
- Intégré
- Porte de sécurité
- Elevator

|          | SOFEWELS STILLS / TOOK AREA / SOURCES STILLS                                                     | Ba                   |
|----------|--------------------------------------------------------------------------------------------------|----------------------|
| 1        | VESTIBULO / HALL / ENTRÉE                                                                        | 1,20 m <sup>2</sup>  |
| 2        | DISTRIBUIDOR / CORRIDOR / CIRCULATION                                                            | 2,06 m <sup>2</sup>  |
| 8        | SALON-COMEDOR-COCINA / LIVING-DINING ROOM- KITCHEN /<br>SALON-SALLE A MANGER- CUISINE            | 25,21 m <sup>2</sup> |
| 9        | DORMITORIO 1 / BEDROOM 1 / CHAMBRE 1                                                             | 10,59 m <sup>2</sup> |
| 10       | DORMITORIO 2 / BEDROOM 2 / CHAMBRE 2                                                             | 9,14 m <sup>2</sup>  |
| 12       | BAÑO 1 / BATHROOM 1 / SALLE DE BAINS 1                                                           | 5,08 m <sup>2</sup>  |
| OTAL SUI | P. UTILES / TOTAL FLOOR AREA / TOTAL SURFACES UTILES                                             | 53,28 m <sup>2</sup> |
| UP. CONS | STRUIDA INTERIOR / BUILT INTERIOR AREA / SURFACE CONSTRUITE IN                                   | 62,80 m²             |
| 18       | SUP. CONSTRUIDA TERRAZA CUBIERTA 1 / BUILT COVERED 1 AREA / SURFACE CONSTRUITE TERRASSE COUVERTE | 13,51 m²             |
|          |                                                                                                  |                      |

TIPO/TYPE/TYPE Ba MARZO / MARCH / MARS 2022

TIPO 8a: APARTAMENTO. 2 DORMITORIOS + 1 BAÑO. PLANTA 1 Y 2.
TYPE 8a: APARTMENT. 2 BEDROOMS + 1 BATHROOM. FIRST AND SECOND FLOOI
TYPE 9a: ADRAPTEMENT 2 CHAMBERS + 1 BAND. DEEMED ET DELIVIÈME ÉTAGE.