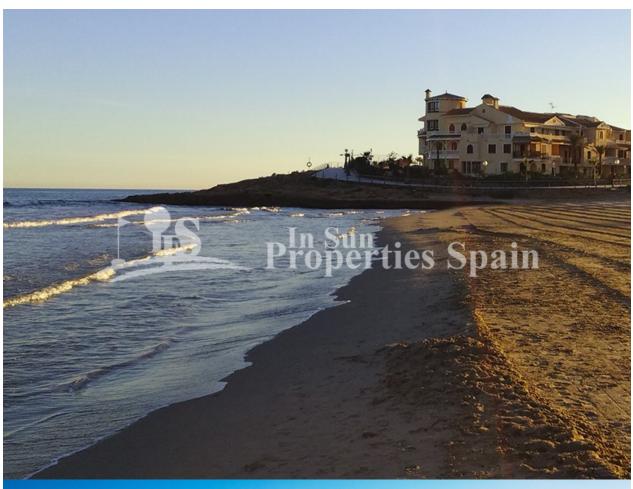

#### **DESCRIPTION**

FANTASTIC COMPLEX RESIDENTIAL OF NEW BUILD APARTMENTS GROUND FLOOR IN VILLAMARTIN ORIHUELA COSTA with private garden and communal pool. This 88m2 ground floor apartment consists of 3 bedrooms, 2 bathrooms, an open plan kitchen with living room, a 43m2 private terrace and a 29m2 private garden. The communal areas are approximately 3.300 m2 and have WIFI, 2 swimming pools, a Jacuzzi and 2 Petanque courts. This residential consists of 94 apartments and is located in Las Filipinas which is in the area of Villamartin Golf on the Orihuela Costa and has been designed to meet the needs of those looking for a Mediterranean lifestyle in a quiet but well established area close to the sea and all amenities. Villamartin was built around one of the most prestigious golf courses on the Costa Blanca "Villamartín Golf Club" and is home to a cosmopolitan and International with one of the healthiest climates in the world. Just a short distance away you can find four other golf courses such as Las Ramblas, Campoamor, Las Colinas and La Finca. It is also home to some of the best blue flag beaches in the region like La Zenia, Cabo Roig and Campoamor only 5km drive away. The area offers such a wide range of services including weekly markets, the renowned high standard international school "El Limonar" and the famous "La Zenia Boulevard" centre, the largest of its kind in southern Spain! Situated close to many commercial centres including the well know Villamartin Plaza and La Fuente Centre along with many restaurants, fashion shops, supermarkets, banks, pharmacies and much more that you really are spoilt for choice. The area is not just a golfer's paradise you can find a large range of activities and entertainment for all the family to enjoy, so, whether you are looking for a holiday home, a Golf property or a