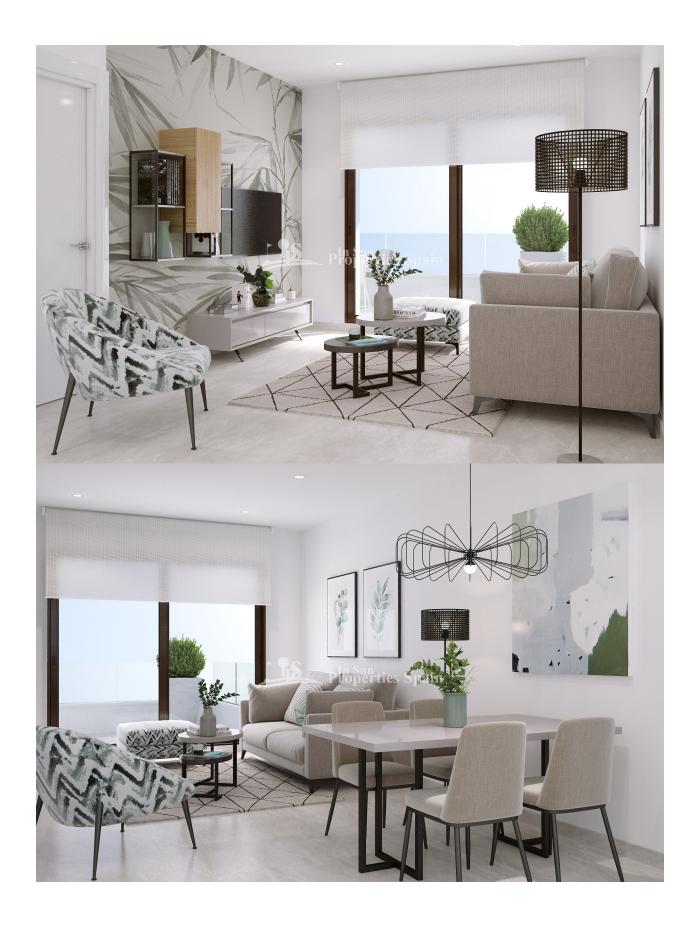

#### **DESCRIPTION**

FANTASTIC COMPLEX RESIDENTIAL OF NEW BUILD APARTMENTS GROUND FLOOR IN VILLAMARTIN ORIHUELA COSTA with private garden and communal pool. This 88m2 ground floor apartment consists of 3 bedrooms, 2 bathrooms, an open plan kitchen with living room, a 43m2 private terrace and a 29m2 private garden. The communal areas are approximately 3.300 m2 and have WIFI, 2 swimming pools, a Jacuzzi and 2 Petanque courts. This residential consists of 94 apartments and is located in Las Filipinas which is in the area of Villamartin Golf on the Orihuela Costa and has been designed to meet the needs of those looking for a Mediterranean lifestyle in a quiet but well established area close to the sea and all amenities. Villamartin was built around one of the most prestigious golf courses on the Costa Blanca "Villamartín Golf Club" and is home to a cosmopolitan and International with one of the healthiest climates in the world. Just a short distance away you can find four other golf courses such as Las Ramblas, Campoamor, Las Colinas and La Finca. It is also home to some of the best blue flag beaches in the region like La Zenia, Cabo Roig and Campoamor only 5km drive away. The area offers such a wide range of services including weekly markets, the renowned high standard international school "El Limonar" and the famous "La Zenia Boulevard" centre, the largest of its kind in southern Spain! Situated close to many commercial centres including the well know Villamartin Plaza and La Fuente Centre along with many restaurants, fashion shops, supermarkets, banks, pharmacies and much more that you really are spoilt for choice. The area is not just a golfer's paradise you can find a large range of activities and entertainment for all the family to enjoy, so, whether you are looking for a holiday home, a Golf property or a