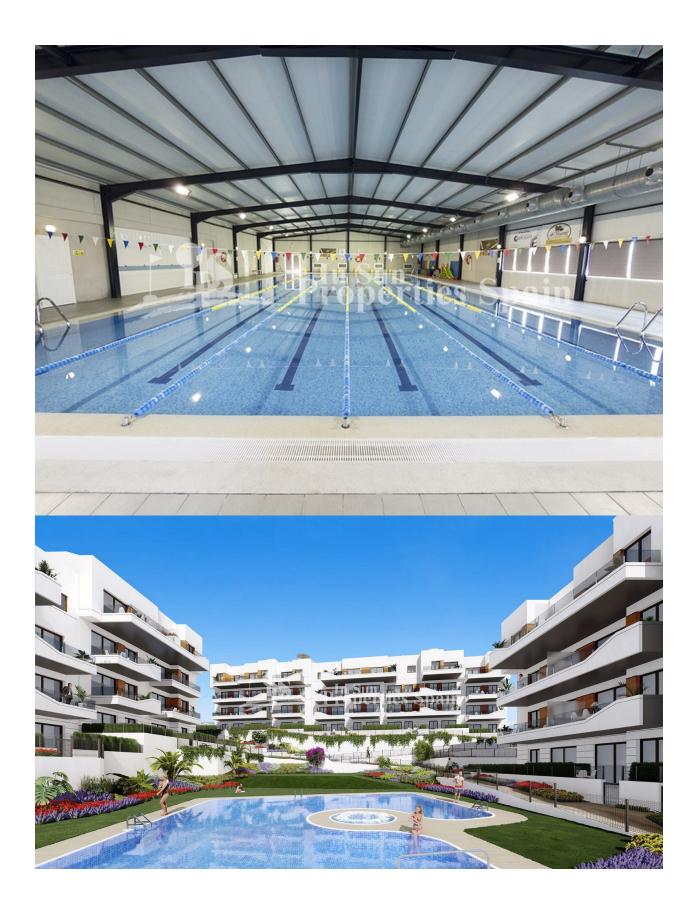

#### **DESCRIPTION**

FANTASTIC COMPLEX RESIDENTIAL OF NEW BUILD APARTMENTS GROUND FLOOR IN VILLAMARTIN ORIHUELA COSTA with private garden and communal pool. This 88m2 ground floor apartment consists of 3 bedrooms, 2 bathrooms, an open plan kitchen with living room, a 43m2 private terrace and a 29m2 private garden. The communal areas are approximately 3.300 m2 and have WIFI, 2 swimming pools, a Jacuzzi and 2 Petanque courts. This residential consists of 94 apartments and is located in Las Filipinas which is in the area of Villamartin Golf on the Orihuela Costa and has been designed to meet the needs of those looking for a Mediterranean lifestyle in a quiet but well established area close to the sea and all amenities. Villamartin was built around one of the most prestigious golf courses on the Costa Blanca "Villamartín Golf Club" and is home to a cosmopolitan and International with one of the healthiest climates in the world. Just a short distance away you can find four other golf courses such as Las Ramblas, Campoamor, Las Colinas and La Finca. It is also home to some of the best blue flag beaches in the region like La Zenia, Cabo Roig and Campoamor only 5km drive away. The area offers such a wide range of services including weekly markets, the renowned high standard international school "El Limonar" and the famous "La Zenia Boulevard" centre, the largest of its kind in southern Spain! Situated close to many commercial centres including the well know Villamartin Plaza and La Fuente Centre along with many restaurants, fashion shops, supermarkets, banks, pharmacies and much more that you really are spoilt for choice. The area is not just a golfer's paradise you can find a large range of activities and entertainment for all the family to enjoy, so, whether you are looking for a holiday home, a Golf property or a