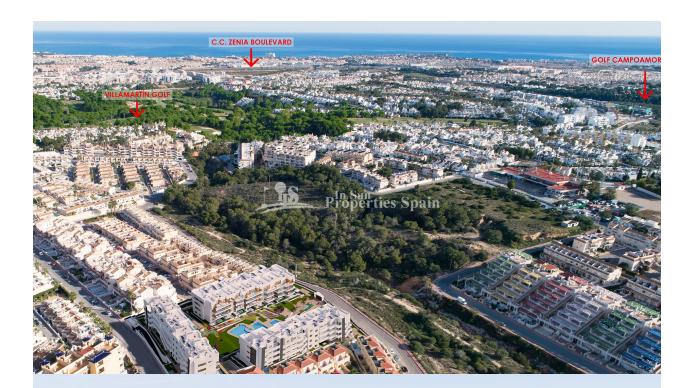

#### **DESCRIPTION**

FANTASTIC COMPLEX RESIDENTIAL OF NEW BUILD APARTMENTS GROUND FLOOR IN VILLAMARTIN ORIHUELA COSTA with private garden and communal pool. This 88m2 ground floor apartment consists of 3 bedrooms, 2 bathrooms, an open plan kitchen with living room, a 43m2 private terrace and a 29m2 private garden. The communal areas are approximately 3.300 m2 and have WIFI, 2 swimming pools, a Jacuzzi and 2 Petanque courts. This residential consists of 94 apartments and is located in Las Filipinas which is in the area of Villamartin Golf on the Orihuela Costa and has been designed to meet the needs of those looking for a Mediterranean lifestyle in a quiet but well established area close to the sea and all amenities. Villamartin was built around one of the most prestigious golf courses on the Costa Blanca "Villamartín Golf Club" and is home to a cosmopolitan and International with one of the healthiest climates in the world. Just a short distance away you can find four other golf courses such as Las Ramblas, Campoamor, Las Colinas and La Finca. It is also home to some of the best blue flag beaches in the region like La Zenia, Cabo Roig and Campoamor only 5km drive away. The area offers such a wide range of services including weekly markets, the renowned high standard international school "El Limonar" and the famous "La Zenia Boulevard" centre, the largest of its kind in southern Spain! Situated close to many commercial centres including the well know Villamartin Plaza and La Fuente Centre along with many restaurants, fashion shops, supermarkets, banks, pharmacies and much more that you really are spoilt for choice. The area is not just a golfer's paradise you can find a large range of activities and entertainment for all the family to enjoy, so, whether you are looking for a holiday home, a Golf property or a