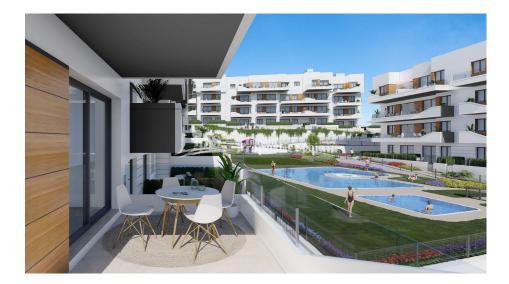

#### **DESCRIPTION**

FANTASTIC COMPLEX RESIDENTIAL OF NEW BUILD APARTMENTS GROUND FLOOR IN VILLAMARTIN ORIHUELA COSTA with private garden and communal pool. This 88m2 ground floor apartment consists of 3 bedrooms, 2 bathrooms, an open plan kitchen with living room, a 43m2 private terrace and a 29m2 private garden. The communal areas are approximately 3.300 m2 and have WIFI, 2 swimming pools, a Jacuzzi and 2 Petanque courts. This residential consists of 94 apartments and is located in Las Filipinas which is in the area of Villamartin Golf on the Orihuela Costa and has been designed to meet the needs of those looking for a Mediterranean lifestyle in a quiet but well established area close to the sea and all amenities. Villamartin was built around one of the most prestigious golf courses on the Costa Blanca "Villamartín Golf Club" and is home to a cosmopolitan and International with one of the healthiest climates in the world. Just a short distance away you can find four other golf courses such as Las Ramblas, Campoamor, Las Colinas and La Finca. It is also home to some of the best blue flag beaches in the region like La Zenia, Cabo Roig and Campoamor only 5km drive away. The area offers such a wide range of services including weekly markets, the renowned high standard international school "El Limonar" and the famous "La Zenia Boulevard" centre, the largest of its kind in southern Spain! Situated close to many commercial centres including the well know Villamartin Plaza and La Fuente Centre along with many restaurants, fashion shops, supermarkets, banks, pharmacies and much more that you really are spoilt for choice. The area is not just a golfer's paradise you can find a large range of activities and entertainment for all the family to enjoy, so, whether you are looking for a holiday home, a Golf property or a