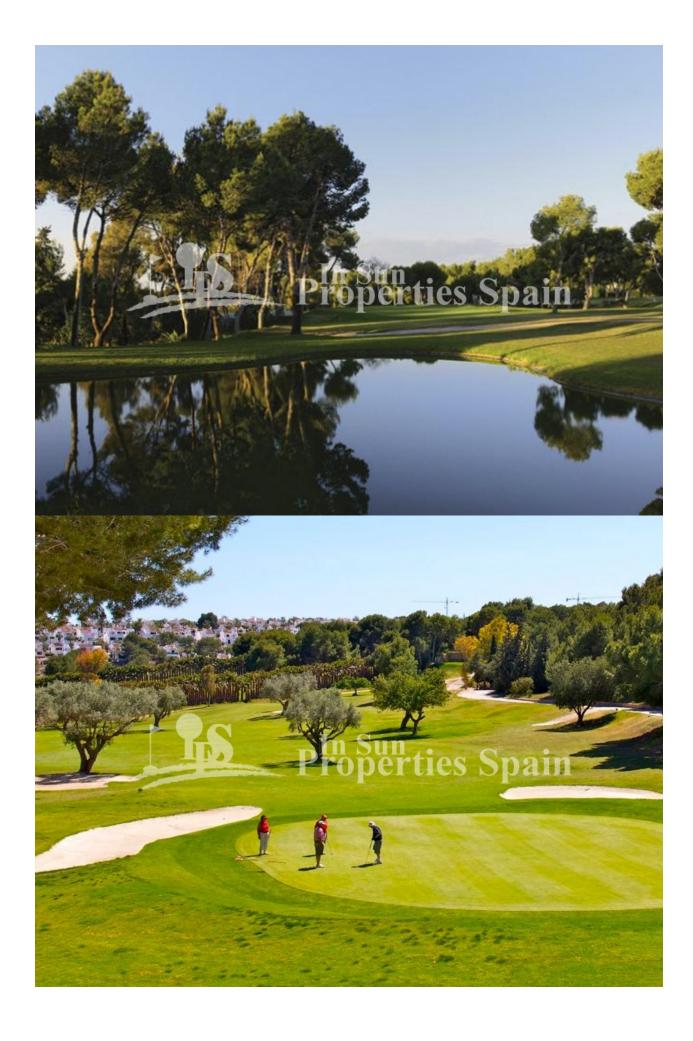

#### **DESCRIPTION**

FANTASTIC COMPLEX RESIDENTIAL OF NEW BUILD APARTMENTS GROUND FLOOR IN VILLAMARTIN ORIHUELA COSTA with private garden and communal pool. This 88m2 ground floor apartment consists of 3 bedrooms, 2 bathrooms, an open plan kitchen with living room, a 43m2 private terrace and a 29m2 private garden. The communal areas are approximately 3.300 m2 and have WIFI, 2 swimming pools, a Jacuzzi and 2 Petanque courts. This residential consists of 94 apartments and is located in Las Filipinas which is in the area of Villamartin Golf on the Orihuela Costa and has been designed to meet the needs of those looking for a Mediterranean lifestyle in a quiet but well established area close to the sea and all amenities. Villamartin was built around one of the most prestigious golf courses on the Costa Blanca "Villamartín Golf Club" and is home to a cosmopolitan and International with one of the healthiest climates in the world. Just a short distance away you can find four other golf courses such as Las Ramblas, Campoamor, Las Colinas and La Finca. It is also home to some of the best blue flag beaches in the region like La Zenia, Cabo Roig and Campoamor only 5km drive away. The area offers such a wide range of services including weekly markets, the renowned high standard international school "El Limonar" and the famous "La Zenia Boulevard" centre, the largest of its kind in southern Spain! Situated close to many commercial centres including the well know Villamartin Plaza and La Fuente Centre along with many restaurants, fashion shops, supermarkets, banks, pharmacies and much more that you really are spoilt for choice. The area is not just a golfer's paradise you can find a large range of activities and entertainment for all the family to enjoy, so, whether you are looking for a holiday home, a Golf property or a