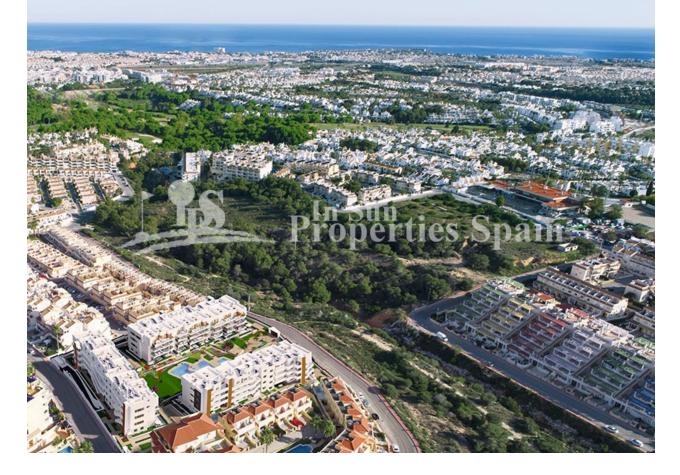

#### **DESCRIPTION**

FANTASTIC COMPLEX RESIDENTIAL OF NEW BUILD APARTMENTS GROUND FLOOR IN VILLAMARTIN ORIHUELA COSTA with private garden and communal pool. This 88m2 ground floor apartment consists of 3 bedrooms, 2 bathrooms, an open plan kitchen with living room, a 43m2 private terrace and a 29m2 private garden. The communal areas are approximately 3.300 m2 and have WIFI, 2 swimming pools, a Jacuzzi and 2 Petanque courts. This residential consists of 94 apartments and is located in Las Filipinas which is in the area of Villamartin Golf on the Orihuela Costa and has been designed to meet the needs of those looking for a Mediterranean lifestyle in a quiet but well established area close to the sea and all amenities. Villamartin was built around one of the most prestigious golf courses on the Costa Blanca "Villamartín Golf Club" and is home to a cosmopolitan and International with one of the healthiest climates in the world. Just a short distance away you can find four other golf courses such as Las Ramblas, Campoamor, Las Colinas and La Finca. It is also home to some of the best blue flag beaches in the region like La Zenia, Cabo Roig and Campoamor only 5km drive away. The area offers such a wide range of services including weekly markets, the renowned high standard international school "El Limonar" and the famous "La Zenia Boulevard" centre, the largest of its kind in southern Spain! Situated close to many commercial centres including the well know Villamartin Plaza and La Fuente Centre along with many restaurants, fashion shops, supermarkets, banks, pharmacies and much more that you really are spoilt for choice. The area is not just a golfer's paradise you can find a large range of activities and entertainment for all the family to enjoy, so, whether you are looking for a holiday home, a Golf property or a