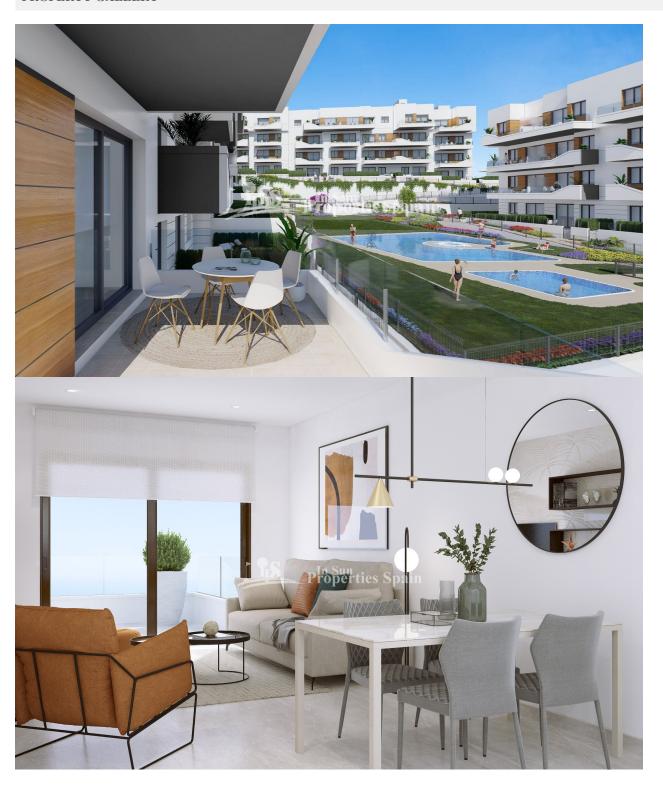

#### **DESCRIPTION**

FANTASTIC COMPLEX RESIDENTIAL OF NEW BUILD APARTMENTS GROUND FLOOR IN VILLAMARTIN ORIHUELA COSTA with private garden and communal pool. This 88m2 ground floor apartment consists of 3 bedrooms, 2 bathrooms, an open plan kitchen with living room, a 43m2 private terrace and a 29m2 private garden. The communal areas are approximately 3.300 m2 and have WIFI, 2 swimming pools, a Jacuzzi and 2 Petanque courts. This residential consists of 94 apartments and is located in Las Filipinas which is in the area of Villamartin Golf on the Orihuela Costa and has been designed to meet the needs of those looking for a Mediterranean lifestyle in a quiet but well established area close to the sea and all amenities. Villamartin was built around one of the most prestigious golf courses on the Costa Blanca "Villamartín Golf Club" and is home to a cosmopolitan and International with one of the healthiest climates in the world. Just a short distance away you can find four other golf courses such as Las Ramblas, Campoamor, Las Colinas and La Finca. It is also home to some of the best blue flag beaches in the region like La Zenia, Cabo Roig and Campoamor only 5km drive away. The area offers such a wide range of services including weekly markets, the renowned high standard international school "El Limonar" and the famous "La Zenia Boulevard" centre, the largest of its kind in southern Spain! Situated close to many commercial centres including the well know Villamartin Plaza and La Fuente Centre along with many restaurants, fashion shops, supermarkets, banks, pharmacies and much more that you really are spoilt for choice. The area is not just a golfer's paradise you can find a large range of activities and entertainment for all the family to enjoy, so, whether you are looking for a holiday home, a Golf property or a