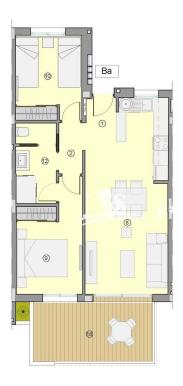

#### **EXTRA**

- Cuve extérieure
- Intégré
- Porte de sécurité
- Elevator

|          | SOFEWELS STILLS / TOOK AREA / SOURCES STILLS                                                     | Ba                   |
|----------|--------------------------------------------------------------------------------------------------|----------------------|
| 1        | VESTIBULO / HALL / ENTRÉE                                                                        | 1,20 m <sup>2</sup>  |
| 2        | DISTRIBUIDOR / CORRIDOR / CIRCULATION                                                            | 2,06 m <sup>2</sup>  |
| 8        | SALON-COMEDOR-COCINA / LIVING-DINING ROOM- KITCHEN /<br>SALON-SALLE A MANGER- CUISINE            | 25,21 m <sup>2</sup> |
| 9        | DORMITORIO 1 / BEDROOM 1 / CHAMBRE 1                                                             | 10,59 m <sup>2</sup> |
| 10       | DORMITORIO 2 / BEDROOM 2 / CHAMBRE 2                                                             | 9,14 m <sup>2</sup>  |
| 12       | BAÑO 1 / BATHROOM 1 / SALLE DE BAINS 1                                                           | 5,08 m <sup>2</sup>  |
| OTAL SUI | P. UTILES / TOTAL FLOOR AREA / TOTAL SURFACES UTILES                                             | 53,28 m <sup>2</sup> |
| UP. CONS | STRUIDA INTERIOR / BUILT INTERIOR AREA / SURFACE CONSTRUITE IN                                   | 62,80 m²             |
| 18       | SUP. CONSTRUIDA TERRAZA CUBIERTA 1 / BUILT COVERED 1 AREA / SURFACE CONSTRUITE TERRASSE COUVERTE | 13,51 m²             |
|          |                                                                                                  |                      |

TIPO/TYPE/TYPE Ba MARZO / MARCH / MARS 2022

TIPO 8a: APARTAMENTO. 2 DORMITORIOS + 1 BAÑO. PLANTA 1 Y 2.
TYPE 8a: APARTMENT. 2 BEDROOMS + 1 BATHROOM. FIRST AND SECOND FLOOI
TYPE 9a: ADRAPTEMENT 2 CHAMBERS + 1 BAND. DEEMED ET DELIVIÈME ÉTAGE.