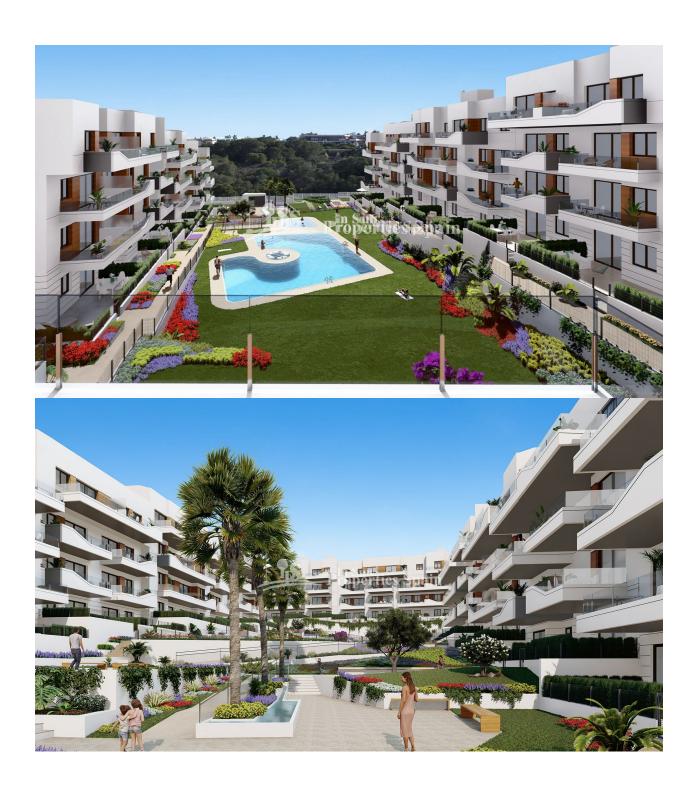

#### **DESCRIPTION**

FANTASTIC COMPLEX RESIDENTIAL OF NEW BUILD APARTMENTS GROUND FLOOR IN VILLAMARTIN ORIHUELA COSTA with private garden and communal pool. This 88m2 ground floor apartment consists of 3 bedrooms, 2 bathrooms, an open plan kitchen with living room, a 43m2 private terrace and a 29m2 private garden. The communal areas are approximately 3.300 m2 and have WIFI, 2 swimming pools, a Jacuzzi and 2 Petanque courts. This residential consists of 94 apartments and is located in Las Filipinas which is in the area of Villamartin Golf on the Orihuela Costa and has been designed to meet the needs of those looking for a Mediterranean lifestyle in a quiet but well established area close to the sea and all amenities. Villamartin was built around one of the most prestigious golf courses on the Costa Blanca "Villamartín Golf Club" and is home to a cosmopolitan and International with one of the healthiest climates in the world. Just a short distance away you can find four other golf courses such as Las Ramblas, Campoamor, Las Colinas and La Finca. It is also home to some of the best blue flag beaches in the region like La Zenia, Cabo Roig and Campoamor only 5km drive away. The area offers such a wide range of services including weekly markets, the renowned high standard international school "El Limonar" and the famous "La Zenia Boulevard" centre, the largest of its kind in southern Spain! Situated close to many commercial centres including the well know Villamartin Plaza and La Fuente Centre along with many restaurants, fashion shops, supermarkets, banks, pharmacies and much more that you really are spoilt for choice. The area is not just a golfer's paradise you can find a large range of activities and entertainment for all the family to enjoy, so, whether you are looking for a holiday home, a Golf property or a