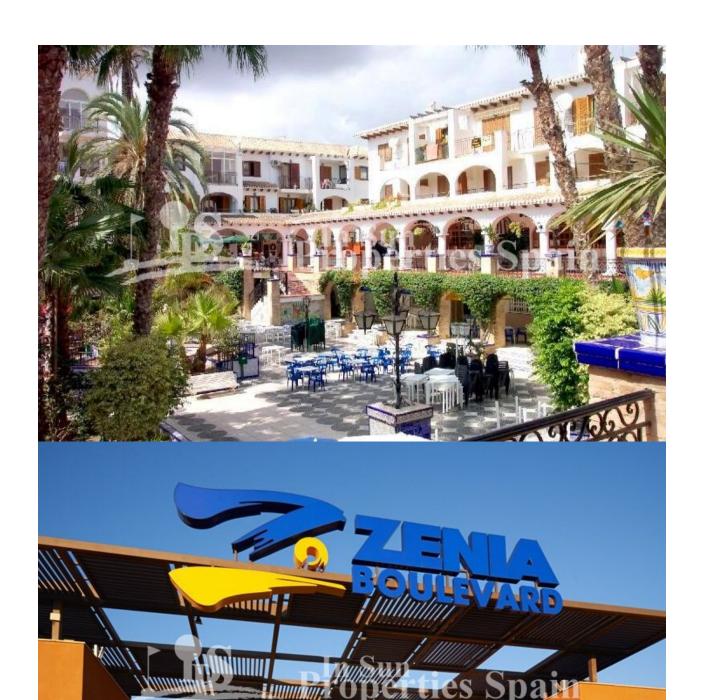

#### **DESCRIPTION**

FANTASTIC COMPLEX RESIDENTIAL OF NEW BUILD APARTMENTS GROUND FLOOR IN VILLAMARTIN ORIHUELA COSTA with private garden and communal pool. This 88m2 ground floor apartment consists of 3 bedrooms, 2 bathrooms, an open plan kitchen with living room, a 43m2 private terrace and a 29m2 private garden. The communal areas are approximately 3.300 m2 and have WIFI, 2 swimming pools, a Jacuzzi and 2 Petanque courts. This residential consists of 94 apartments and is located in Las Filipinas which is in the area of Villamartin Golf on the Orihuela Costa and has been designed to meet the needs of those looking for a Mediterranean lifestyle in a quiet but well established area close to the sea and all amenities. Villamartin was built around one of the most prestigious golf courses on the Costa Blanca "Villamartín Golf Club" and is home to a cosmopolitan and International with one of the healthiest climates in the world. Just a short distance away you can find four other golf courses such as Las Ramblas, Campoamor, Las Colinas and La Finca. It is also home to some of the best blue flag beaches in the region like La Zenia, Cabo Roig and Campoamor only 5km drive away. The area offers such a wide range of services including weekly markets, the renowned high standard international school "El Limonar" and the famous "La Zenia Boulevard" centre, the largest of its kind in southern Spain! Situated close to many commercial centres including the well know Villamartin Plaza and La Fuente Centre along with many restaurants, fashion shops, supermarkets, banks, pharmacies and much more that you really are spoilt for choice. The area is not just a golfer's paradise you can find a large range of activities and entertainment for all the family to enjoy, so, whether you are looking for a holiday home, a Golf property or a