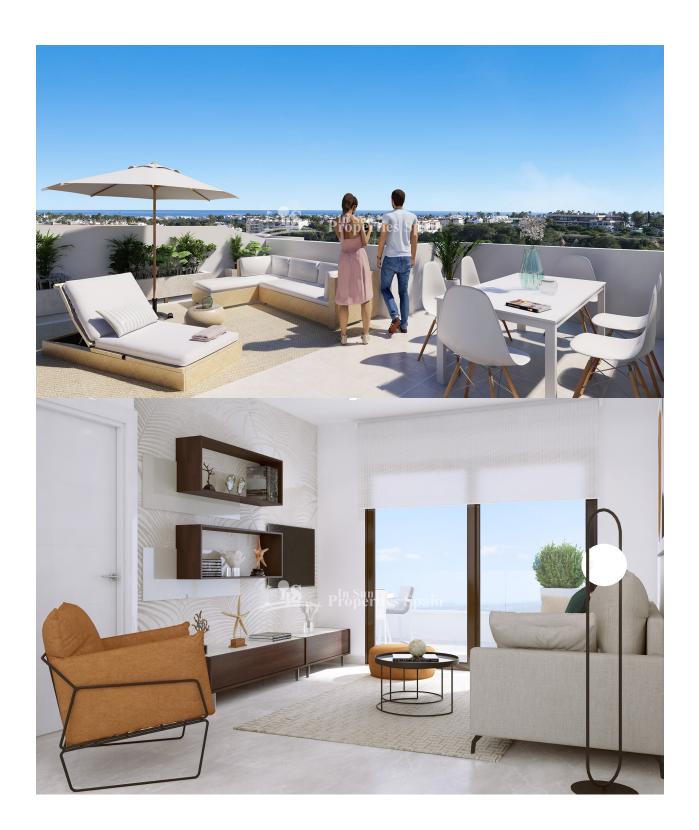

#### **DESCRIPTION**

FANTASTIC COMPLEX RESIDENTIAL OF NEW BUILD APARTMENTS GROUND FLOOR IN VILLAMARTIN ORIHUELA COSTA with private garden and communal pool. This 88m2 ground floor apartment consists of 3 bedrooms, 2 bathrooms, an open plan kitchen with living room, a 43m2 private terrace and a 29m2 private garden. The communal areas are approximately 3.300 m2 and have WIFI, 2 swimming pools, a Jacuzzi and 2 Petanque courts. This residential consists of 94 apartments and is located in Las Filipinas which is in the area of Villamartin Golf on the Orihuela Costa and has been designed to meet the needs of those looking for a Mediterranean lifestyle in a quiet but well established area close to the sea and all amenities. Villamartin was built around one of the most prestigious golf courses on the Costa Blanca "Villamartín Golf Club" and is home to a cosmopolitan and International with one of the healthiest climates in the world. Just a short distance away you can find four other golf courses such as Las Ramblas, Campoamor, Las Colinas and La Finca. It is also home to some of the best blue flag beaches in the region like La Zenia, Cabo Roig and Campoamor only 5km drive away. The area offers such a wide range of services including weekly markets, the renowned high standard international school "El Limonar" and the famous "La Zenia Boulevard" centre, the largest of its kind in southern Spain! Situated close to many commercial centres including the well know Villamartin Plaza and La Fuente Centre along with many restaurants, fashion shops, supermarkets, banks, pharmacies and much more that you really are spoilt for choice. The area is not just a golfer's paradise you can find a large range of activities and entertainment for all the family to enjoy, so, whether you are looking for a holiday home, a Golf property or a