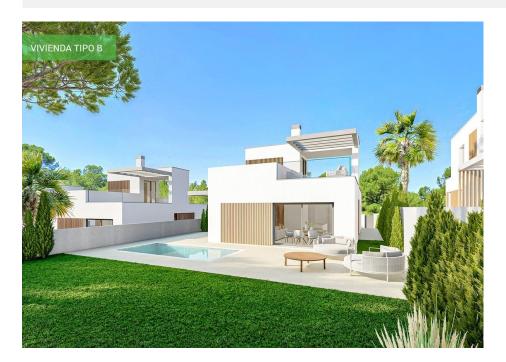

## **DESCRIPTION**

NEW BUILD VILLAS IN FINESTRAT New Build residential of 9 villas in Finestrat, in Sierra Cortina – one of the best urbanizations on Costa Blanca. Residential consist of 4 different types of dwellings adopted from the needs of clients. Some of the models comes build over 1 or 2 floors, with underbuild, solarium. All villas has 3 bedrooms, 2 or 3 bathrooms, open plan kitchen with lounge, build-in wardrobes, air conditioning and aerothermal, equipped kitchen, private garden with pool and parking. Residential located in the Sierra Cortina resort complex, ?next to two golf courses, theme parks, a large shopping centre and a few minutes from the beaches of Benidorm. Finestrat located in the Marina Baixa region of the Costa Blanca, close to neighbouring Benidorm and about 40 kilometres from the city of Alicante and the international airport. The village is situated on the mountainside of Puig Campana and offers beautiful views of the mountains, the coast and the Mediterranean Sea.