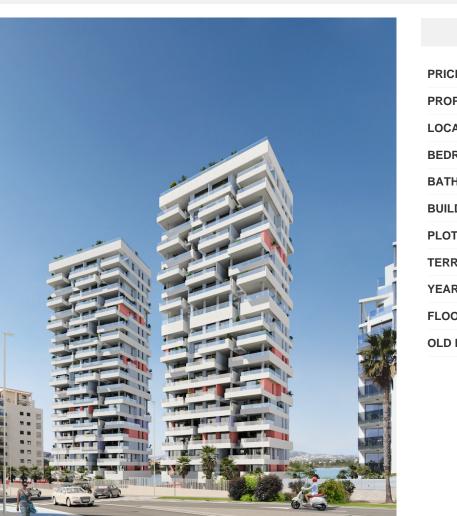

## DESCRIPTION

It lives between three seas. The privileged location of the future residential of Isea Views between Las Salinas de Calpe, Plata de Fossa and Playa del Cantall Roig will give you the best views. The excellent layout of the homes in the two towers of the residential complex will give you extraordinary views wherever you look. There won't be a corner of your new home that doesn't overlook a naturally Mediterranean landscape. Two 18storey

towers with homes designed to live outside. 1bedroom homes, and with large terraces. Large common areas with gardens, swimming pool, paddle, children's area, gym and infinity pool with sea views. The kitchens are equipped with an induction hob, extractor hood, electric oven and microwave oven. Preinstallation for washerdryer. Complete installation of ducted air conditioning, with hot and cold pump, using aerothermal energy. The apartments have a garage space and a storage room.