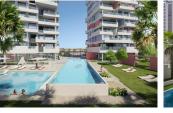

towers with homes designed to live outside. 1bedroom homes, and with large terraces. Large common areas with gardens, swimming pool, paddle, children's area, gym and infinity pool with sea views. The kitchens are equipped with an induction hob, extractor hood, electric oven and microwave oven. Preinstallation for washerdryer. Complete installation of ducted air conditioning, with hot and cold pump, using aerothermal energy. The apartments have a garage space and a storage room.