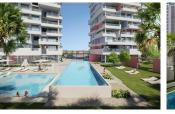

with houses designed to live outside. Homes with 3 bedrooms, and with large terraces. Large common areas with gardens, swimming pool, paddle, children's area, gym and infinity pool with sea views. The kitchens are equipped with induction hob, extractor hood, electric oven and microwave oven. Preinstallation for washerdryer. Complete installation of ducted air conditioning, with cold and heat pump, by aerothermy. The apartments have a garage and a storage room. Prices from EUR 467,000.