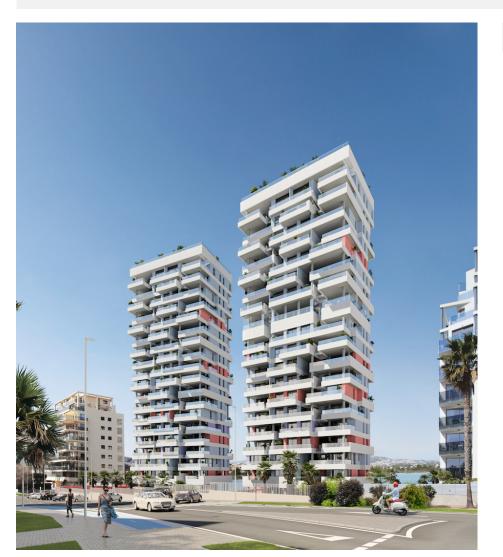

## DESCRIPTION

It lives between three seas. The privileged location of the future residential of Isea Views between Las Salinas de Calpe, Plata de Fossa and Playa del Cantall Roig will give you the best views. The excellent layout of the houses of the two towers of the residential, will give you extraordinary views wherever you look. There won't be a corner of your new home that doesn't overlook a naturally Mediterranean landscape. Two towers of 18 heights

with houses designed to live outside. Homes with 3 bedrooms, and with large terraces. Large common areas with gardens, swimming pool, paddle, children's area, gym and infinity pool with sea views. The kitchens are equipped with induction hob, extractor hood, electric oven and microwave oven. Preinstallation for washerdryer. Complete installation of ducted air conditioning, with cold and heat pump, by aerothermy. The apartments have a garage and a storage room. Prices from EUR 467,000.