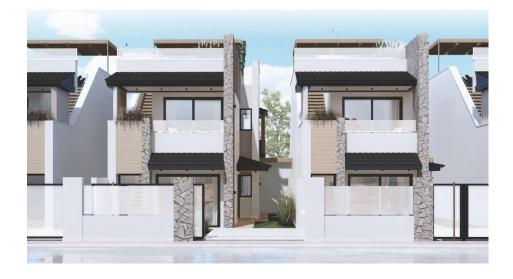

## SAN PEDRO DEL PINATAR

| INFO           |                          |
|----------------|--------------------------|
| PRICE:         | 379.900 €                |
| PROPERTY TYPE: | Villa                    |
| LOCATION:      | San Pedro Del<br>Pinatar |
| BEDROOMS:      | 3                        |
| BATHROOMS:     | 2                        |
| BUILD:         | 142 (m2)                 |
| PLOT:          | 136 (m2)                 |
| TERRACE:       | -                        |
| YEAR:          | -                        |
| FLOOR:         | -                        |
| OLD PRICE      | -                        |

## DESCRIPTION

RESIDENTIAL OF 6 LUXURY VILLAS IN SAN PEDRO DEL PINATAR New Build beautiful villas located in an exclusive place in San Pedro del Pinatar. Build with care in every detail, spacious, bright spaces. Villas with integrated living-dining room-kitchen, with 3 bedrooms, the master bedroom being a suite with a dressing room included, 2 complete bathrooms, with an independent closed garage. Customizable homes. Project carried out by prestigious architects with international experience and with a team of interior design specialists, who use their magic to make the best visual and physical use of space, creating a unique and personalized environment in your home, designed especially for you and your family. Residential located close to all amenities and only a few minutes drive from the beach, watersports and a transport network. You can enjoy all of the facilities that San Pedro Del Pinatar has to offer such as the local shops, bars and restaurants as well as being close to shopping centres and all of the beautiful places to be found along the Mar Menor. Murcia/Corvera airport is 30 minutes away and Alicante airport is an hour drive away.