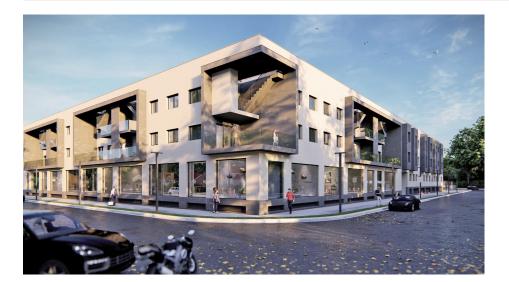

### **TORRE PACHECO**

| PRICE:         | 233.000 €     |
|----------------|---------------|
| PROPERTY TYPE: | Penthouse     |
| LOCATION:      | Torre Pacheco |
| BEDROOMS:      | 3             |
| BATHROOMS:     | 2             |
| BUILD:         | 107 (m2)      |
| PLOT:          | -             |
| TERRACE:       | 108 (m2)      |
| YEAR:          | -             |
| FLOOR:         | -             |
| OLD PRICE      | -             |

### DESCRIPTION

NEW BUILD PENTHOUSES IN TORRE-PACHECO New Build residential complex of apartments in Torre Pacheco (Murcia) in the heart of Costa Cálida. The second phase has 25 apartments and penthouses with 2 and 3 bedrooms. Modern apartments with open plan kitchen with spacious and bright living-dining room with access to a large terrace. Modern penthouses has private solarium. An options underground parking space and storage room at an extra cost. Modern complex with communal swimming pool and garden areas. All the comforts are at your fingertips. There are supermarkets, pharmacies, banks, schools, bars, restaurants, the beach and the airport are just a few minutes away. There is also a golf club in town very close to the apartments and there are several golf courses within a 10-25 minute drive from the apartments. The AP-7 highway is also close by and the N-332 is also very easy to access, so you can easily travel to other regions such as Pilar de la Horadada, San Pedro del Pinatar, Orihuela Costa, Torrevieja, Alicante, etc. The Murcia Corvera international airport is 20 minutes away, Alicante airport about an hour away.