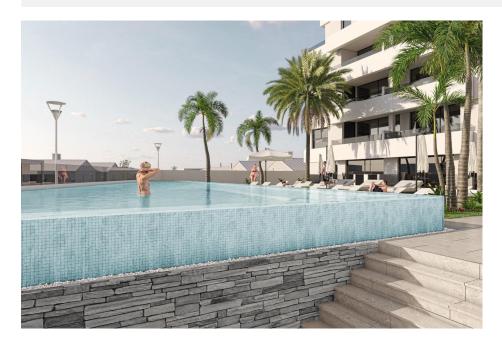

#### DESCRIPTION

NEW BUILD RESIDENTIAL IN SAN PEDRO DEL PINATAR New Build residential complex of modern apartments and penthouses in San Pedro Del Pinatar . Apartments and penthouses with 2 and 3 bedrooms, 2 bathrooms, with open plan fully equipped kitchen with white goods - Bosch or Siemens, living area, large terraces, fitted wardrobes, fully equipped bathrooms with underfloor heating, aircon, electric shutters, closed storage, parking space with socket 16 Amp for electric cars. Beautiful communal garden area whit artificial grass and Infinity pool with heat pump. San Pedro del Pinatar's privileged location on the Mar Menor and Mediterranean coastline it attracts those with an interest in sailing and watersports, providing marina mooring and sailing clubs, while the beaches and natural mud baths attract those seeking safe sun, sea and sand. San Pedro del Pinatar has an established community and offers an excellent range of activities, including covered swimming pool and sports facilities, as well as a year round programme of social activities by the pleasant winter weather. The benefits of the mud baths, typical of the region, or the calm waters of the Mar Menor, have favoured the growth of Lo Pagán, which currently has all kind of amenities. In addition, it has an excellent location, just 5 minutes from the Commercial Centre Dos Mares. Murcia/Corvera airport is 30 minutes away and Alicante airport is an hour drive away.