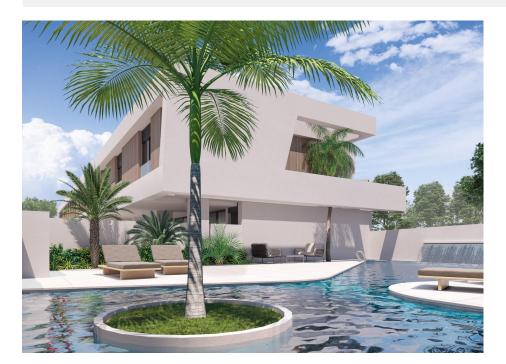

## DESCRIPTION

NEW BUILD TOWNHOUSES IN PILAR DE LA HORADADA - close to all amenities! This 77m2 Townhouse consists of 2 bedrooms,2 bathrooms open plan kitchen with the living area, build-in wardrobes, large solarium's, terraces and gardens with off road parking space. Excellent location, 5 minutes from the sandy beaches and most prestigious 18-hole Lo Romero golf course. Pilar de la Horadada is a typical Spanish village in the most southern part of the Costa Blanca. The large main street has supermarkets, lots of shops, restaurants and bars and some lovely squares. The beautiful beaches of Torre de la Horadada and Mil Palmeras with fine sand promenade is just 5 minutes away. The airports of Corvera (Murcia) and Alicante are respectively 40 and 55 minutes away.