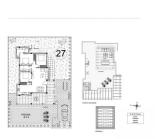

## **ROJALES (DONA PEPA)**

INFO

| PRICE:         | 598.980 €              |
|----------------|------------------------|
| PROPERTY TYPE: | Villa                  |
| LOCATION:      | Rojales (Dona<br>Pepa) |
| BEDROOMS:      | 3                      |
| BATHROOMS:     | 2                      |
| BUILD:         | 147 (m2)               |
| PLOT:          | 446 (m2)               |
| TERRACE:       | -                      |
| YEAR:          | -                      |
| FLOOR:         | -                      |
| OLD PRICE      | -                      |

## DESCRIPTION

NEW BUILD VILLA IN ROJALES Beautiful New Build villa in Rojales. Villa build over 1 floor, with 3 bedrooms and 2 bathrooms, open plan kitchen with the lounge area, fitted wardrobes, private solarium, private garden with the pool and parking space. Villa located just 2 minutes from La Marquesa Golf, 5 minutes to the urban centre and 10 minutes by car from the spectacular beaches of Guardamar del Segura. Rojales it is a lovely village with all services such as supermarkets, pharmacies, banks, restaurants and natural park located very close to the villas. There are several golf courses close by as well as water parks in nearby Rojales and Torrevieja. Alicante & Murcia airports are 45 minutes drive away.