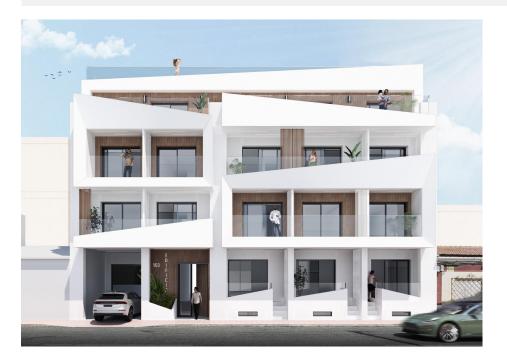

## **DESCRIPTION**

Modern Apartments Just 250m from El Cura Beach in Torrevieja New Development in Prime Location This newly built apartment building is located just 250 meters from the famous El Cura Beach in Torrevieja, offering residents easy access to one of the most popular beaches in the area. The building consists of 17 units, featuring 1 and 2-bedroom apartments, each with 1 or 2 bathrooms. Additionally, there are penthouses available with private solariums and stunning sea views, perfect for enjoying the Mediterranean lifestyle. Premium Amenities for Relaxation Residents can take advantage of the rooftop community pool and solarium, ideal for unwinding after a day at the beach. The building also offers optional underground parking spaces and storage rooms, available for an additional cost, providing extra convenience and security for residents. Vibrant City Life in Torrevieja Torrevieja is a lively city known for its year-round cultural and recreational activities, making it a great destination for both permanent residents and vacationers. With a mild climate and over 300 days of sunshine annually, the area is perfect for those who enjoy outdoor activities and beach life. Ideal Location with Easy Access to Points of Interest This property is ideally located close to all essential services, including supermarkets, restaurants, and entertainment venues. Major points of interest are easily accessible: Alicante Airport is just 45 km away. Several Golf Courses within 7-10 km. Zenia Boulevard Shopping Center is only 8 km away. The port of Torrevieja is just 2 km from the building. Enjoy modern living by the sea in a vibrant and well-