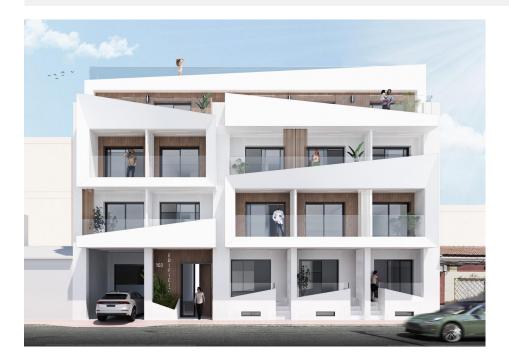

## DESCRIPTION

Modern Apartments Just 250m from El Cura Beach in Torrevieja New Development in Prime Location This newly built apartment building is located just 250 meters from the famous El Cura Beach in Torrevieja, offering residents easy access to one of the most popular beaches in the area. The building consists of 17 units, featuring 1 and 2-bedroom apartments, each with 1 or 2 bathrooms. Additionally, there are penthouses available with private solariums and stunning sea views, perfect for enjoying the Mediterranean lifestyle. Premium Amenities for Relaxation Residents can take advantage of the rooftop community pool and solarium, ideal for unwinding after a day at the beach. The building also offers optional underground parking spaces and storage rooms, available for an additional cost, providing extra convenience and security for residents. Vibrant City Life in Torrevieja Torrevieja is a lively city known for its year-round cultural and recreational activities, making it a great destination for both permanent residents and vacationers. With a mild climate and over 300 days of sunshine annually, the area is perfect for those who enjoy outdoor activities and beach life. Ideal Location with Easy Access to Points of Interest This property is ideally located close to all essential services, including supermarkets, restaurants, and entertainment venues. Major points of interest are easily accessible: Alicante Airport is just 45 km away. Several Golf Courses within 7-10 km. Zenia Boulevard Shopping Center is only 8 km away. The port of Torrevieja is just 2 km from the building. Enjoy modern living by the sea in a vibrant and well-

connected area with everything you need just a short distance away.

| VIEWS           | PARKING            | EXTRA  |
|-----------------|--------------------|--------|
| Panoramic views | Parking no Cars: 1 | • Lift |