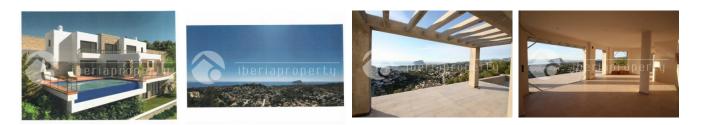

## DESCRIPTION

Villa in construction, 75% finished

| STYLE       | VIEWS                                                                      | AIRCONDITIONING                                           | DISTANCE TO :                                                                                    |
|-------------|----------------------------------------------------------------------------|-----------------------------------------------------------|--------------------------------------------------------------------------------------------------|
| • Modern    | <ul><li>Panoramic views</li><li>Sea views</li><li>Mountain views</li></ul> | Central airconditioning                                   | Beach : 7 Km<br>Airport: 60 Km                                                                   |
| ORIENTATION | PARKING                                                                    | KITCHEN                                                   | Town center : 5 Km<br>GARDEN AND<br>TERRACES                                                     |
| South west  | Garage no Cars : 1<br>Parking no Cars: 1                                   | <ul><li> Open kitchen</li><li> Equipped kitchen</li></ul> | <ul> <li>Covered terrace</li> <li>Open terrace</li> <li>Fenced</li> <li>Electric gate</li> </ul> |