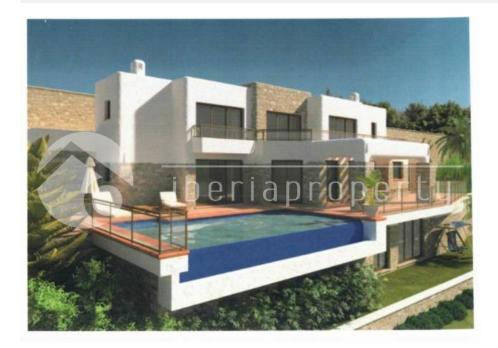

## DESCRIPTION

Villa in construction, 75% finished

| STYLE       | VIEWS                                                                      | AIRCONDITIONING                                           | DISTANCE TO :                                                                                    |
|-------------|----------------------------------------------------------------------------|-----------------------------------------------------------|--------------------------------------------------------------------------------------------------|
| • Modern    | <ul><li>Panoramic views</li><li>Sea views</li><li>Mountain views</li></ul> | Central airconditioning                                   | Beach : 7 Km<br>Airport: 60 Km                                                                   |
| ORIENTATION | PARKING                                                                    | KITCHEN                                                   | Town center : 5 Km<br>GARDEN AND<br>TERRACES                                                     |
| South west  | Garage no Cars : 1<br>Parking no Cars: 1                                   | <ul><li> Open kitchen</li><li> Equipped kitchen</li></ul> | <ul> <li>Covered terrace</li> <li>Open terrace</li> <li>Fenced</li> <li>Electric gate</li> </ul> |