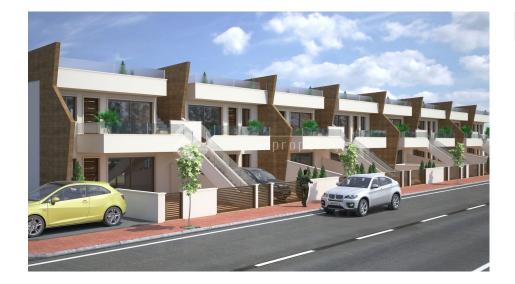

## **DESCRIPTION**

Fantastic beautiful apartments only 700 meters from the sandy beach of San Pedro del Pinatar and very short distance to several shops and restaurants. This a one of the best deal for a holiday in Spain. The apartment consists of 2 bedrooms and 2 bathrooms. Large and open living room with ultramodern kitchen. Several terraces. Private Terrace throughout 80m.2 Walking distance to everything. You can choose whether you want apartment in first floor with a huge patio or apartment on the second floor with roof terrace. Finished installing the outdoor kitchen either in the garden of the apartments on the ground floor or on the roof terrace. It is only used building materials in very high quality. Security door, double windows very well insulated. IT'S HARD TO BEAT THIS PRICE.