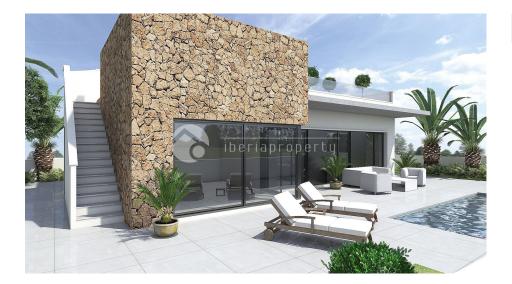

## **DESCRIPTION**

New designer villa in Sucina, within walking distance to shops and restaurants. The villas consist of 3 bedrooms and 2 bathrooms. Built-in wardrobe in the bedroom. Living room with open kitchen. Double glazing is UV protective. Fully furnished bathroom with safety walls. Security door. Private swimming pool. 101m2 large roof terrace. Landscaped garden of 262 m2 in house no 9, and 180m2 of house No. 3. Very modern design. Price at No. 3 is 195,950 euros and at No. 9 only 232,950 euros. Several golf courses in the immediate vicinity. About 15-20 minutes drive to the center of Murcia and about 10-15 minutes to the beach and Mar Menor and San Javier airport. THIS IS AN AMAZING OPPORTUNITY.