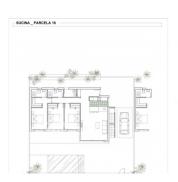

## **DESCRIPTION**

New designer villa in Sucina, within walking distance to shops and restaurants. The villas consist of 3 bedrooms and 2 bathrooms. Built-in wardrobe in the bedroom. Living room with open kitchen. Double glazing is UV protective. Fully furnished bathroom with safety walls. Security door. Private swimming pool. 101m2 large roof terrace. Landscaped garden of 262 m2 in house no 9, and 180m2 of house No. 3. Very modern design. Price at No. 3 is 195,950 euros and at No. 9 only 232,950 euros. Several golf courses in the immediate vicinity. About 15-20 minutes drive to the center of Murcia and about 10-15 minutes to the beach and Mar Menor and San Javier airport. THIS IS AN AMAZING OPPORTUNITY.