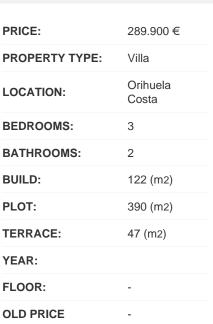

## DESCRIPTION

VISTABELLA GOLF RESORT offers for sale these 4 models of Detached 2 Storey Villas with optional private swimming pool. All have parking within the plot. Estimated delivery is around 12-18 months. Villas MALIBU of 122m2 with 47m2 of terraces have 3 bedrooms, 2 bathrooms with one of the bedrooms and bathroom on the ground floor. They occupy plots from 390m2 and start at €289,900. Villas MALDIVA (SOLD OUT) of 130m2 with 50m2 of terraces have 3 bedrooms, 3 bathrooms, (one bed, one bath to the ground floor). These Villas occupy plots from 515m2 and start from €309,900. Villas BORA of 161m2 with 41m2 of terraces occupy plots from 515m2 and start from €379,900. They boast 4 bedrooms, 3 bathrooms, with 2 bedrooms and 1 bathroom to the ground floor. To the first floor there are two further bedrooms both with dressing areas. The master bedroom is