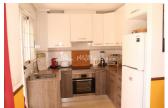

## **DESCRIPTION**

A superb, well maintained 3 bedroom, 2 bathroom VILLA in PLAYA FLAMENCA. The property is located directly next to the communal swimming pool and boasts gated off road parking, private 99m2 garden, lounge/dining area with fireplace, fitted kitchen, A/C hot and cold, balcony and storage room. Playa Flamenca is a small beach resort just south of Punta Prima and north of La Zenia. Several Blue flag beaches are in walking distance and provide plenty of sun and sea for your vacation in Spain. As a permanent home, the property is set in is a quiet residential area. A short walk from the large shopping complex Zenia Boulevard, an array of restaurants and bars and tere is a local, weekly Saturday market which is very well visited. There is also a supermarket nearby. Nearest Airports are Alicante approximately 50minutes drive and Murcia-San Javier approximately 30 minutes drive.

| STYLE              | DISTANCE TO:                                                                                                                   | ORIENTATION      | FURNITURE                                                               |
|--------------------|--------------------------------------------------------------------------------------------------------------------------------|------------------|-------------------------------------------------------------------------|
| Mediterranean      | Beach : 2 Km                                                                                                                   | South East West  | • Furnished                                                             |
|                    | Airport: 50 Km                                                                                                                 |                  |                                                                         |
|                    | Town center : 1 Km                                                                                                             |                  |                                                                         |
| PARKING            | TAX                                                                                                                            | MAIN LIVING AREA | FLOARING                                                                |
| Parking no Cars: 1 | Community : 500 €                                                                                                              | Storage          | <ul><li>Tile floors</li><li>Stone floors</li></ul>                      |
|                    | I.B.I : 255 €                                                                                                                  |                  |                                                                         |
| KITCHEN            | GARDEN AND<br>TERRACES                                                                                                         | HEATING          | EXTRA                                                                   |
| Equipped kitchen   | <ul> <li>Covered terrace</li> <li>Open terrace</li> <li>Landscaped</li> <li>Private garden</li> <li>Communal Garden</li> </ul> | Fireplace wood   | <ul><li>Built in wardrobes</li><li>Alarm</li><li>Storage room</li></ul> |