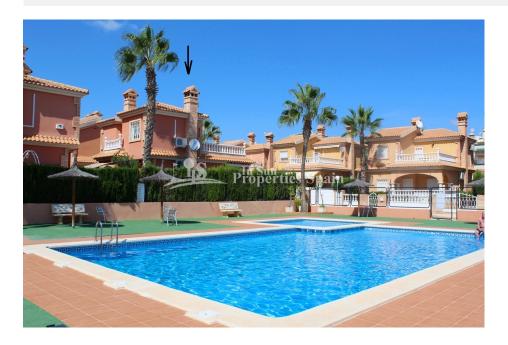

## **DESCRIPTION**

A superb, well maintained 3 bedroom, 2 bathroom VILLA in PLAYA FLAMENCA. The property is located directly next to the communal swimming pool and boasts gated off road parking, private 99m2 garden, lounge/dining area with fireplace, fitted kitchen, A/C hot and cold, balcony and storage room. Playa Flamenca is a small beach resort just south of Punta Prima and north of La Zenia. Several Blue flag beaches are in walking distance and provide plenty of sun and sea for your vacation in Spain. As a permanent home, the property is set in is a quiet residential area. A short walk from the large shopping complex Zenia Boulevard, an array of restaurants and bars and tere is a local, weekly Saturday market which is very well visited. There is also a supermarket nearby. Nearest Airports are Alicante approximately 50minutes drive and Murcia-San Javier approximately 30 minutes drive.